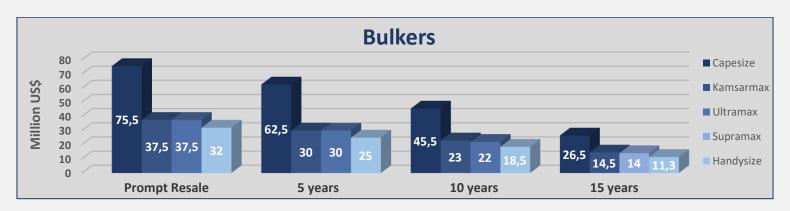

# **INDICATIVE PRICES**

|            |      | Bu       | lkers      |            |        |
|------------|------|----------|------------|------------|--------|
| Size       |      | Age      | Week<br>26 | Week<br>25 | ± %    |
| Capesize 1 | 180k | Resale   | 75,5       | 75,5       | 0,00%  |
| Capesize 2 | 180k | 5 years  | 62,5       | 62,5       | 0,00%  |
| Capesize 2 | 180k | 10 years | 45,5       | 44,5       | 2,25%  |
| Capesize 2 | 176k | 15 years | 26,5       | 25,5       | 3,92%  |
| Kamsarmax  | 82k  | Resale   | 37,5       | 37,5       | 0,00%  |
| Kamsarmax  | 82k  | 5 years  | 30         | 30         | 0,00%  |
| Kamsarmax  | 82k  | 10 years | 23         | 23,5       | -2,13% |
| Kamsarmax  | 82k  | 15 years | 14,5       | 14,3       | 1,40%  |
| Ultramax   | 64k  | Resale   | 37,5       | 37,5       | 0,00%  |
| Ultramax   | 63k  | 5 years  | 30         | 30         | 0,00%  |
| Ultramax   | 61k  | 10 years | 22         | 22,5       | -2,22% |
| Supramax   | 56k  | 15 years | 14         | 14,5       | -3,45% |
| Handysize  | 40k  | Resale   | 32         | 32         | 0,00%  |
| Handysize  | 37k  | 5 years  | 25         | 24         | 4,17%  |
| Handysize  | 37k  | 10 years | 18,5       | 17,5       | 5,71%  |
| Handysize  | 32k  | 15 years | 11,3       | 11,3       | 0,00%  |