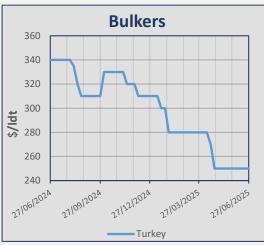

# **Indicative Demolition Prices**

|         | Country    | Price<br>\$/ldt |
|---------|------------|-----------------|
|         | India      | 395             |
| (ers    | Bangladesh | 415             |
| Bulkers | Pakistan   | 440             |
|         | Turkey     | 250             |
|         | India      | 400             |
| (ers    | Bangladesh | 430             |
| Tankers | Pakistan   | 445             |
|         | Turkey     | 260             |