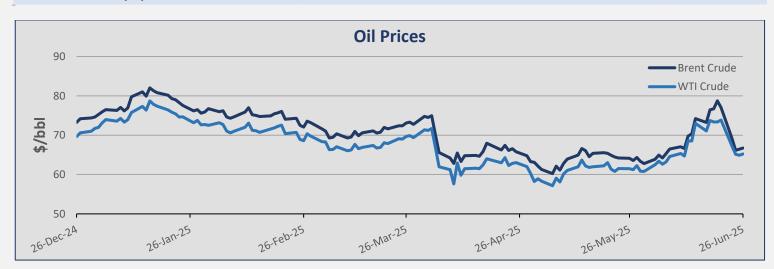

| Commodities         |          |          |         |  |
|---------------------|----------|----------|---------|--|
| Commodity           | 26-Jun   | 19-Jun   | ± (%)   |  |
| Brent Crude (BZ)    | 66,74    | 78,74    | -15,24% |  |
| WTI Crude Oil (WTI) | 65,22    | 73,37    | -11,11% |  |
| Natural Gas (NG)    | 3,26     | 4,09     | -20,29% |  |
| Gold (GC)           | 3.348,00 | 3.384,97 | -1,09%  |  |
| Copper (HG)         | 5,07     | 4,81     | 5,41%   |  |
| Wheat (W)           | 536,75   | 573,50   | -6,41%  |  |