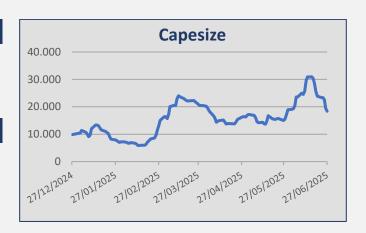

| Daily T/C Avg | 27-Jun    | 20-Jun    | ± (\$) |
|---------------|-----------|-----------|--------|
| Capesize      | \$ 18.408 | \$ 23.879 | -5.471 |
| Kamsarmax     | \$ 13.410 | \$ 12.151 | 1.259  |
| Ultramax      | \$ 12.748 | \$ 12.305 | 443    |
| Handysize 38  | \$ 11.449 | \$ 11.224 | 225    |

## Capesize

Iron ore rates on the West Australia / China route continued throughout **Week 26** at low 7.00's fio level. No period activity to report here.