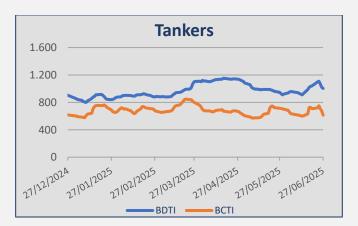

| INDEX | 27-Jun | 20-Jun | ± (%)   |
|-------|--------|--------|---------|
| BDTI  | 1.002  | 1.054  | -4,93%  |
| BCTI  | 613    | 708    | -13,42% |