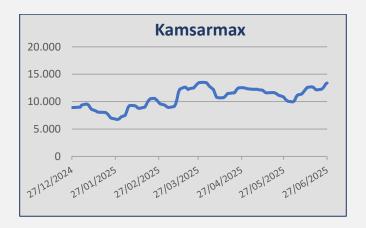

| Daily T/C Avg | 27-Jun    | 20-Jun    | ± (\$) |
|---------------|-----------|-----------|--------|
| Capesize      | \$ 18.408 | \$ 23.879 | -5.471 |
| Kamsarmax     | \$ 13.410 | \$ 12.151 | 1.259  |
| Ultramax      | \$ 12.748 | \$ 12.305 | 443    |
| Handysize 38  | \$ 11.449 | \$ 11.224 | 225    |

## Kamsarmax / Panamax

A number of Indonesian and Australian trips into China were reported at the level of usd 11,000/14,000 pd. Indonesian and Australian trips into India were fixed around usd 11,000/13,000 pd. South East Asian trips via South America into China were reported at the level of usd 11,000/13,000 pd. Indian trips via South America into China were fixed around usd 12,000/15,000 pd. Indian trips via South Africa into China were reported at the level of usd 13,000/15,000 pd. South African trips into India were fixed around usd 12,000/13,000 pd plus ballast bonus at the usd 200K/300K. Continental trips via North Coast South America into China were reported at the level of usd 16,000/18,000 pd. Inter-Continental trips via US Gulf were fixed around usd 12,000/14,000 pd. Continental trips into China were reported at the level of usd 20,000/22,000 pd. US Gulf trips into Continent were fixed around usd 14,000 pd plus ballast bonus at the usd 400K. South American trips into Continent were fixed around usd 20,000/22,000 pd. South American trips into China were reported at the level of usd 15,000/16,000 pd plus ballast bonus at the usd 500K/600K. No period activity to report here.