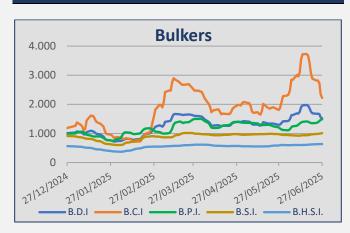

#### **Baltic Indices**

| INDEX | 27-Jun | 20-Jun | ± (%)   |  |
|-------|--------|--------|---------|--|
| BDI   | 1.521  | 1.689  | -9,95%  |  |
| BCI   | 2.220  | 2.879  | -22,89% |  |
| BPI   | 1.490  | 1.350  | 10,37%  |  |
| BSI   | 1.009  | 973    | 3,70%   |  |
| BHSI  | 636    | 624    | 1,92%   |  |