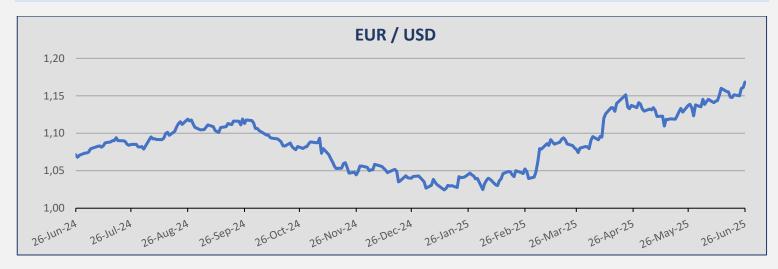

# **KEY INDICATORS**

| Currencies |          |          |        |  |
|------------|----------|----------|--------|--|
| Currency   | 26-Jun   | 19-Jun   | ± (%)  |  |
| EUR / USD  | 1,1684   | 1,1477   | 1,80%  |  |
| USD / JPY  | 144,90   | 144,96   | -0,04% |  |
| USD / KRW  | 1.357,03 | 1.370,75 | -1,00% |  |
| NOK / USD  | 0,0989   | 0,1003   | -1,40% |  |