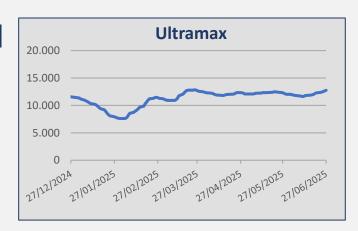

| Daily T/C Avg | 27-Jun    | 20-Jun    | ± (\$) |
|---------------|-----------|-----------|--------|
| Capesize      | \$ 18.408 | \$ 23.879 | -5.471 |
| Kamsarmax     | \$ 13.410 | \$ 12.151 | 1.259  |
| Ultramax      | \$ 12.748 | \$ 12.305 | 443    |
| Handysize 38  | \$ 11.449 | \$ 11.224 | 225    |