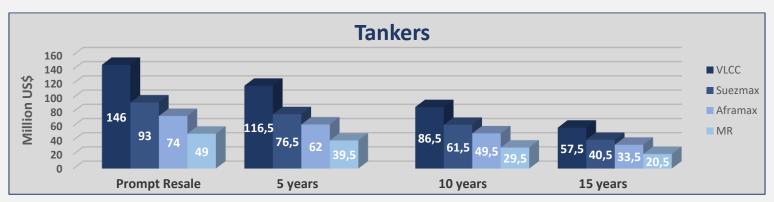

| Tankers |      |          |            |            |       |
|---------|------|----------|------------|------------|-------|
| Size    |      | Age      | Week<br>26 | Week<br>25 | ± %   |
| VLCC    | 310k | Resale   | 146        | 144        | 1,39% |
| VLCC    | 310k | 5 years  | 116,5      | 114,5      | 1,75% |
| VLCC    | 300k | 10 years | 86,5       | 84,5       | 2,37% |
| VLCC    | 300k | 15 years | 57,5       | 57,5       | 0,00% |
| Suezmax | 160k | Resale   | 93         | 93         | 0,00% |
| Suezmax | 160k | 5 years  | 76,5       | 76,5       | 0,00% |
| Suezmax | 150k | 10 years | 61,5       | 61,5       | 0,00% |
| Suezmax | 150k | 15 years | 40,5       | 40,5       | 0,00% |
| Aframax | 110k | Resale   | 74         | 74         | 0,00% |
| Aframax | 110k | 5 years  | 62         | 62         | 0,00% |
| Aframax | 105k | 10 years | 49,5       | 49,5       | 0,00% |
| Aframax | 105k | 15 years | 33,5       | 33,5       | 0,00% |
| MR      | 52k  | Resale   | 49         | 49         | 0,00% |
| MR      | 51k  | 5 years  | 39,5       | 39,5       | 0,00% |
| MR      | 47k  | 10 years | 29,5       | 29,5       | 0,00% |
| MR      | 45k  | 15 years | 20,5       | 20,5       | 0,00% |