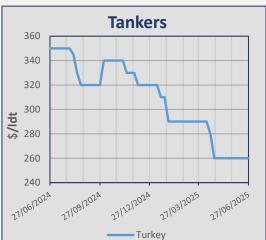

# **Indicative Demolition Prices**

|         | Country    | Price<br>\$/ldt |
|---------|------------|-----------------|
|         | India      | 395             |
| (ers    | Bangladesh | 415             |
| Bulkers | Pakistan   | 440             |
|         | Turkey     | 250             |
|         | India      | 400             |
| (ers    | Bangladesh | 430             |
| Tankers | Pakistan   | 445             |
|         | Turkey     | 260             |