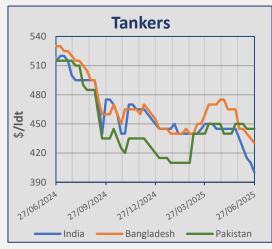

# **Indicative Demolition Prices**

|         | Country    | Price<br>\$/ldt |
|---------|------------|-----------------|
|         | India      | 395             |
| (ers    | Bangladesh | 415             |
| Bulkers | Pakistan   | 440             |
|         | Turkey     | 250             |
|         | India      | 400             |
| (ers    | Bangladesh | 430             |
| Tankers | Pakistan   | 445             |
|         | Turkey     | 260             |