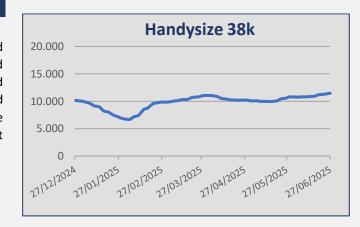

| Daily T/C Avg | 27-Jun    | 20-Jun    | ± (\$) |
|---------------|-----------|-----------|--------|
| Capesize      | \$ 18.408 | \$ 23.879 | -5.471 |
| Kamsarmax     | \$ 13.410 | \$ 12.151 | 1.259  |
| Ultramax      | \$ 12.748 | \$ 12.305 | 443    |
| Handysize 38  | \$ 11.449 | \$ 11.224 | 225    |