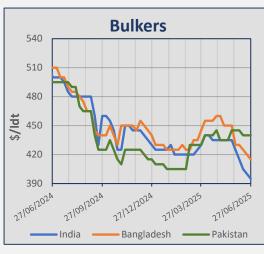

# **Indicative Demolition Prices**

|         | Country    | Price<br>\$/ldt |
|---------|------------|-----------------|
|         | India      | 395             |
| (ers    | Bangladesh | 415             |
| Bulkers | Pakistan   | 440             |
|         | Turkey     | 250             |
|         | India      | 400             |
| (ers    | Bangladesh | 430             |
| Tankers | Pakistan   | 445             |
|         | Turkey     | 260             |