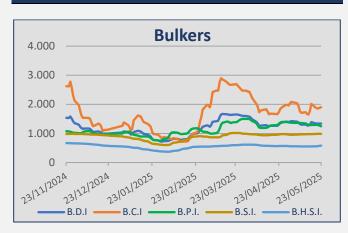

## **Baltic Indices**

| INDEX | 23-May | 16-May | ± (%)  |
|-------|--------|--------|--------|
| BDI   | 1.340  | 1.388  | -3,46% |
| BCI   | 1.900  | 2.018  | -5,85% |
| BPI   | 1.246  | 1.290  | -3,41% |
| BSI   | 983    | 978    | 0,51%  |
| BHSI  | 581    | 554    | 4,87%  |

| Daily T/C Avg | 23-May    | 16-May    | ± (\$) |
|---------------|-----------|-----------|--------|
| Capesize      | \$ 15.757 | \$ 16.736 | -979   |
| Kamsarmax     | \$ 11.218 | \$ 11.608 | -390   |
| Ultramax      | \$ 12.426 | \$ 12.358 | 68     |
| Handysize 38  | \$ 10.451 | \$ 9.967  | 484    |