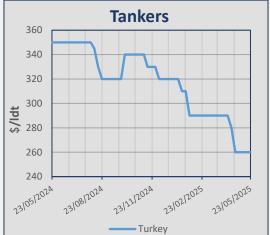

# **Indicative Demolition Prices**

|         | Country    | Price<br>\$/ldt |
|---------|------------|-----------------|
|         | India      | 435             |
| (ers    | Bangladesh | 450             |
| Bulkers | Pakistan   | 445             |
|         | Turkey     | 250             |
|         | India      | 445             |
| (ers    | Bangladesh | 465             |
| Tankers | Pakistan   | 450             |
|         | Turkey     | 260             |