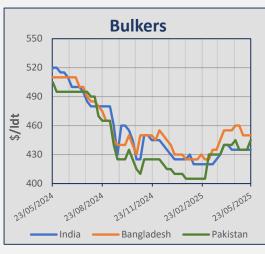

# **Indicative Demolition Prices**

|         | Country    | Price<br>\$/ldt |
|---------|------------|-----------------|
|         | India      | 435             |
| (ers    | Bangladesh | 450             |
| Bulkers | Pakistan   | 445             |
|         | Turkey     | 250             |
|         | India      | 445             |
| (ers    | Bangladesh | 465             |
| Tankers | Pakistan   | 450             |
|         | Turkey     | 260             |