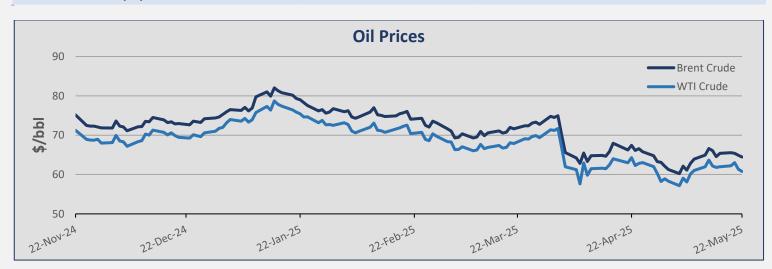

| Commodities         |          |          |        |  |  |
|---------------------|----------|----------|--------|--|--|
| Commodity           | 22-May   | 15-May   | ± (%)  |  |  |
| Brent Crude (BZ)    | 64,44    | 64,53    | -0,14% |  |  |
| WTI Crude Oil (WTI) | 60,79    | 61,80    | -1,63% |  |  |
| Natural Gas (NG)    | 3,27     | 3,36     | -2,68% |  |  |
| Gold (GC)           | 3.299,84 | 3.241,10 | 1,81%  |  |  |
| Copper (HG)         | 4,68     | 4,69     | -0,21% |  |  |
| Wheat (W)           | 544,50   | 533,50   | 2,06%  |  |  |