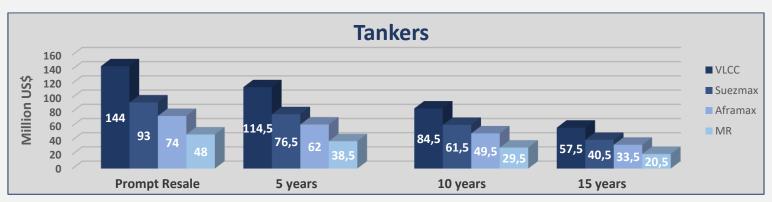

| Tankers |      |          |            |            |       |
|---------|------|----------|------------|------------|-------|
| Size    |      | Age      | Week<br>21 | Week<br>20 | ± %   |
| VLCC    | 310k | Resale   | 144        | 144        | 0,00% |
| VLCC    | 310k | 5 years  | 114,5      | 114,5      | 0,00% |
| VLCC    | 300k | 10 years | 84,5       | 84,5       | 0,00% |
| VLCC    | 300k | 15 years | 57,5       | 57,5       | 0,00% |
| Suezmax | 160k | Resale   | 93         | 93         | 0,00% |
| Suezmax | 160k | 5 years  | 76,5       | 76,5       | 0,00% |
| Suezmax | 150k | 10 years | 61,5       | 61,5       | 0,00% |
| Suezmax | 150k | 15 years | 40,5       | 40,5       | 0,00% |
| Aframax | 110k | Resale   | 74         | 74         | 0,00% |
| Aframax | 110k | 5 years  | 62         | 62         | 0,00% |
| Aframax | 105k | 10 years | 49,5       | 49,5       | 0,00% |
| Aframax | 105k | 15 years | 33,5       | 33,5       | 0,00% |
| MR      | 52k  | Resale   | 48         | 48         | 0,00% |
| MR      | 51k  | 5 years  | 38,5       | 38,5       | 0,00% |
| MR      | 47k  | 10 years | 29,5       | 29,5       | 0,00% |
| MR      | 45k  | 15 years | 20,5       | 20,5       | 0,00% |