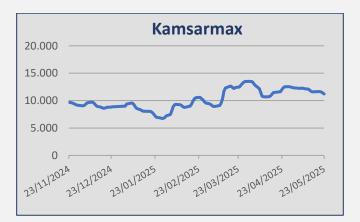

| Daily T/C Avg | 23-May    | 16-May    | ± (\$) |
|---------------|-----------|-----------|--------|
| Capesize      | \$ 15.757 | \$ 16.736 | -979   |
| Kamsarmax     | \$ 11.218 | \$ 11.608 | -390   |
| Ultramax      | \$ 12.426 | \$ 12.358 | 68     |
| Handysize 38  | \$ 10.451 | \$ 9.967  | 484    |

#### Kamsarmax / Panamax

North Pacific rounds ranged at the usd 10,000/12,000 pd. A number of Indonesian and Australian trips into China were reported fixed in the usd 10,000/13,000 pd range. A number of Indonesian and Australian trips into India were fixed around usd 10,000/12,000 pd. South East Asian trips via South America into China were reported at the level of usd 13,000/15,000 pd. Indian trips via South America into China were fixed around usd 14,000/16,000 pd. Indian coastal trips were reported at the level of usd 11,000/13,000 pd. Continental trips via US East Coast into China were fixed around usd 17,000/19,000 pd. South American trips into Continent were reported at the level of usd 18,000/20,000 pd. South American trips into China were fixed around usd 15,000/17,000 pd plus ballast bonus at the usd 500K/700K. No period activity to report here.