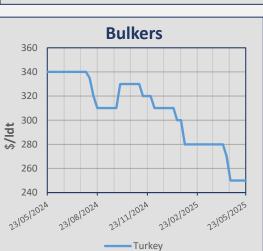

# **Indicative Demolition Prices**

|         | Country    | Price<br>\$/ldt |
|---------|------------|-----------------|
|         | India      | 435             |
| (ers    | Bangladesh | 450             |
| Bulkers | Pakistan   | 445             |
|         | Turkey     | 250             |
|         | India      | 445             |
| (ers    | Bangladesh | 465             |
| Tankers | Pakistan   | 450             |
|         | Turkey     | 260             |