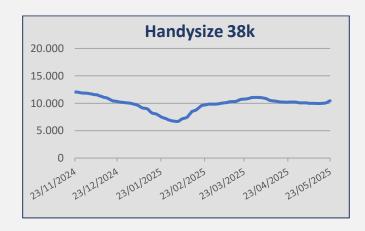

| Daily T/C Avg | 23-May    | 16-May    | ± (\$) |
|---------------|-----------|-----------|--------|
| Capesize      | \$ 15.757 | \$ 16.736 | -979   |
| Kamsarmax     | \$ 11.218 | \$ 11.608 | -390   |
| Ultramax      | \$ 12.426 | \$ 12.358 | 68     |
| Handysize 38  | \$ 10.451 | \$ 9.967  | 484    |

## Handymax / Handysize

Trips from China into Australia were reported at the level of usd 9,000/11,000 pd. South East Asian trips into China were fixed around usd 8,000/11,000 pd. Continental trips into South America were reported at the level of usd 11,000/13,000 pd. Mediterranean trips into Continent were fixed around usd 6,000/8,000 pd. South American trips into Continent were reported at the level of usd 12,000/15,000 pd. South American coastal trips were fixed around usd 13,000/16,000 pd. No period activity to report here.