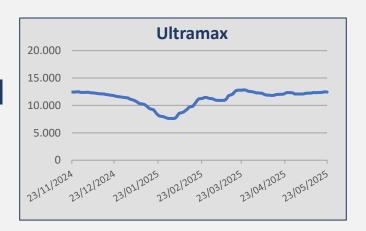

| Daily T/C Avg | 23-May    | 16-May    | ± (\$) |
|---------------|-----------|-----------|--------|
| Capesize      | \$ 15.757 | \$ 16.736 | -979   |
| Kamsarmax     | \$ 11.218 | \$ 11.608 | -390   |
| Ultramax      | \$ 12.426 | \$ 12.358 | 68     |
| Handysize 38  | \$ 10.451 | \$ 9.967  | 484    |

## Ultramax / Supramax

A generally quiet week for this segment. Trips from China into US Gulf were reported at the level of usd 12,000/14,000 pd. A number of Indonesian trips into China were fixed around usd 12,000/14,000 pd. A number of Australian trips into China were reported fixed in the usd 11,000/13,000 pd range. No period activity to report here.