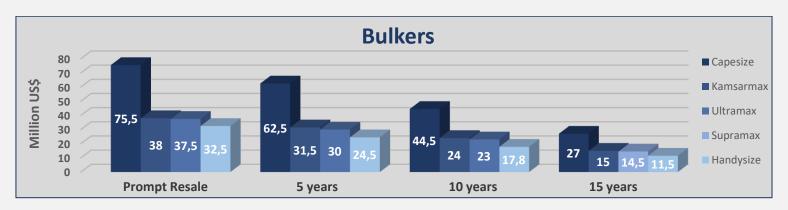

## **INDICATIVE PRICES**

Week 21 (16th May to 23rd May 2025)

| Bulkers      |    |          |            |            |        |
|--------------|----|----------|------------|------------|--------|
| Size         |    | Age      | Week<br>21 | Week<br>20 | ± %    |
| Capesize 18  | 0k | Resale   | 75,5       | 75,5       | 0,00%  |
| Capesize 18  | 0k | 5 years  | 62,5       | 62,5       | 0,00%  |
| Capesize 18  | 0k | 10 years | 44,5       | 44,5       | 0,00%  |
| Capesize 17  | 6k | 15 years | 27         | 28,5       | -5,26% |
| Kamsarmax 8  | 2k | Resale   | 38         | 38         | 0,00%  |
| Kamsarmax 8  | 2k | 5 years  | 31,5       | 32         | -1,56% |
| Kamsarmax 82 | 2k | 10 years | 24         | 24,5       | -2,04% |
| Kamsarmax 82 | 2k | 15 years | 15         | 15,5       | -3,23% |
| Ultramax 6   | 4k | Resale   | 37,5       | 37,5       | 0,00%  |
| Ultramax 6   | 3k | 5 years  | 30         | 30,5       | -1,64% |
| Ultramax 6   | 1k | 10 years | 23         | 23         | 0,00%  |
| Supramax 56  | 5k | 15 years | 14,5       | 14,8       | -2,03% |
| Handysize 40 | 0k | Resale   | 32,5       | 32,5       | 0,00%  |
| Handysize 3  | 7k | 5 years  | 24,5       | 25         | -2,00% |
| Handysize 3  | 7k | 10 years | 17,8       | 17,8       | 0,00%  |
| Handysize 32 | 2k | 15 years | 11,5       | 11,5       | 0,00%  |