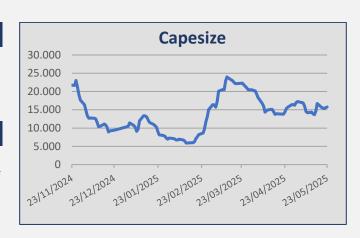

| Daily T/C Avg | 23-May    | 16-May    | ± (\$) |
|---------------|-----------|-----------|--------|
| Capesize      | \$ 15.757 | \$ 16.736 | -979   |
| Kamsarmax     | \$ 11.218 | \$ 11.608 | -390   |
| Ultramax      | \$ 12.426 | \$ 12.358 | 68     |
| Handysize 38  | \$ 10.451 | \$ 9.967  | 484    |

## Capesize

**Week 21** saw iron ore rates on the West Australia / China route continued at the level of high usd 7,00's fio range. No period activity to report here.