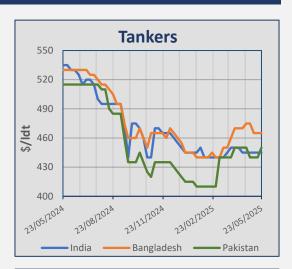

# **Indicative Demolition Prices**

|         | Country    | Price<br>\$/ldt |
|---------|------------|-----------------|
|         | India      | 435             |
| (ers    | Bangladesh | 450             |
| Bulkers | Pakistan   | 445             |
|         | Turkey     | 250             |
|         | India      | 445             |
| (ers    | Bangladesh | 465             |
| Tankers | Pakistan   | 450             |
|         | Turkey     | 260             |