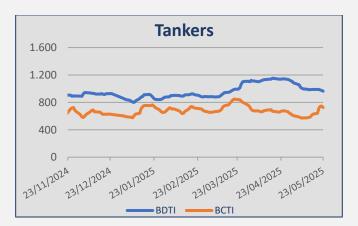

| INDEX | 23-May | 16-May | ± (%)  |  |
|-------|--------|--------|--------|--|
| BDTI  | 962    | 988    | -2,63% |  |
| BCTI  | 724    | 629    | 15,10% |  |