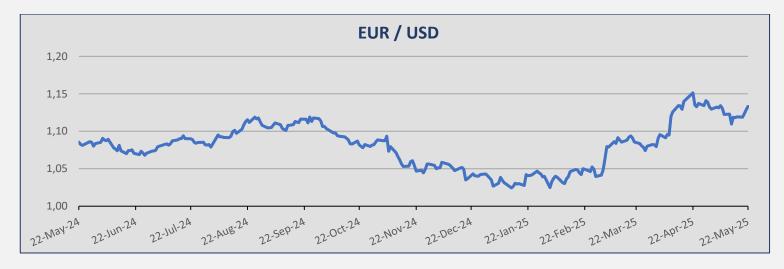

## **KEY INDICATORS**

Week 21 (16th May to 23rd May 2025)

| Currencies |          |          |        |  |  |
|------------|----------|----------|--------|--|--|
| Currency   | 22-May   | 15-May   | ± (%)  |  |  |
| EUR / USD  | 1,1331   | 1,1182   | 1,33%  |  |  |
| USD / JPY  | 143,76   | 146,65   | -1,97% |  |  |
| USD / KRW  | 1.373,86 | 1.407,33 | -2,38% |  |  |
| NOK / USD  | 0,0983   | 0,0963   | 2,08%  |  |  |