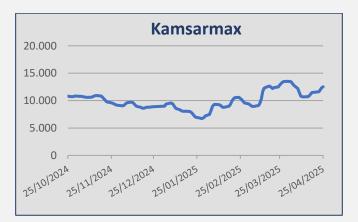

| Daily T/C Avg | 25-Apr    | 17-Apr    | ± (\$) |
|---------------|-----------|-----------|--------|
| Capesize      | \$ 15.667 | \$ 13.913 | 1.754  |
| Kamsarmax     | \$ 12.528 | \$ 11.460 | 1.068  |
| Ultramax      | \$ 12.351 | \$ 12.006 | 345    |
| Handysize 38  | \$ 10.219 | \$ 10.236 | -17    |