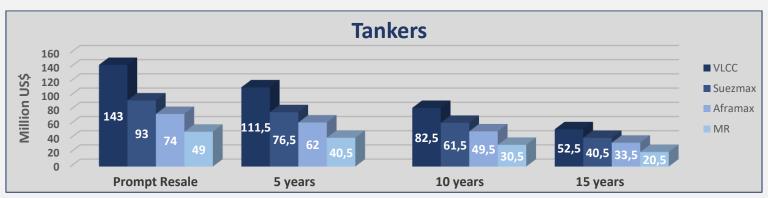

| Tankers |      |          |            |            |       |  |  |  |  |  |  |
|---------|------|----------|------------|------------|-------|--|--|--|--|--|--|
| Size    |      | Age      | Week<br>17 | Week<br>16 | ± %   |  |  |  |  |  |  |
| VLCC    | 310k | Resale   | 143        | 143        | 0,00% |  |  |  |  |  |  |
| VLCC    | 310k | 5 years  | 111,5      | 111,5      | 0,00% |  |  |  |  |  |  |
| VLCC    | 300k | 10 years | 82,5       | 82,5       | 0,00% |  |  |  |  |  |  |
| VLCC    | 300k | 15 years | 52,5       | 52,5       | 0,00% |  |  |  |  |  |  |
| Suezmax | 160k | Resale   | 93         | 93         | 0,00% |  |  |  |  |  |  |
| Suezmax | 160k | 5 years  | 76,5       | 76,5       | 0,00% |  |  |  |  |  |  |
| Suezmax | 150k | 10 years | 61,5       | 61,5       | 0,00% |  |  |  |  |  |  |
| Suezmax | 150k | 15 years | 40,5       | 40,5       | 0,00% |  |  |  |  |  |  |
| Aframax | 110k | Resale   | 74         | 74         | 0,00% |  |  |  |  |  |  |
| Aframax | 110k | 5 years  | 62         | 62         | 0,00% |  |  |  |  |  |  |
| Aframax | 105k | 10 years | 49,5       | 49,5       | 0,00% |  |  |  |  |  |  |
| Aframax | 105k | 15 years | 33,5       | 33,5       | 0,00% |  |  |  |  |  |  |
| MR      | 52k  | Resale   | 49         | 49         | 0,00% |  |  |  |  |  |  |
| MR      | 51k  | 5 years  | 40,5       | 40,5       | 0,00% |  |  |  |  |  |  |
| MR      | 47k  | 10 years | 30,5       | 30,5       | 0,00% |  |  |  |  |  |  |
| MR      | 45k  | 15 years | 20,5       | 20,5       | 0,00% |  |  |  |  |  |  |