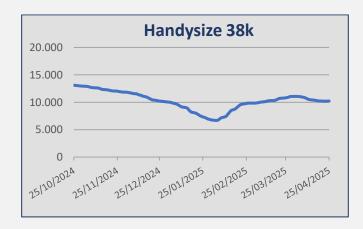

| Daily T/C Avg | 25-Apr    | 17-Apr    | ± (\$) |
|---------------|-----------|-----------|--------|
| Capesize      | \$ 15.667 | \$ 13.913 | 1.754  |
| Kamsarmax     | \$ 12.528 | \$ 11.460 | 1.068  |
| Ultramax      | \$ 12.351 | \$ 12.006 | 345    |
| Handysize 38  | \$ 10.219 | \$ 10.236 | -17    |