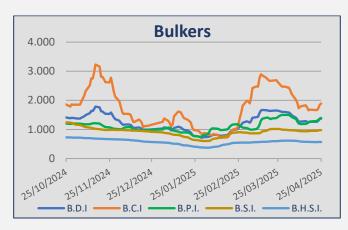

### **Baltic Indices**

| INDEX | 25-Apr | 17-Apr | ± (%)  |  |
|-------|--------|--------|--------|--|
| BDI   | 1.373  | 1.261  | 8,88%  |  |
| BCI   | 1.889  | 1.678  | 12,57% |  |
| BPI   | 1.392  | 1.273  | 9,35%  |  |
| BSI   | 977    | 950    | 2,84%  |  |
| BHSI  | 568    | 569    | -0,18% |  |

| Daily T/C Avg | 25-Apr    | 17-Apr    | ± (\$) |
|---------------|-----------|-----------|--------|
| Capesize      | \$ 15.667 | \$ 13.913 | 1.754  |
| Kamsarmax     | \$ 12.528 | \$ 11.460 | 1.068  |
| Ultramax      | \$ 12.351 | \$ 12.006 | 345    |
| Handysize 38  | \$ 10.219 | \$ 10.236 | -17    |