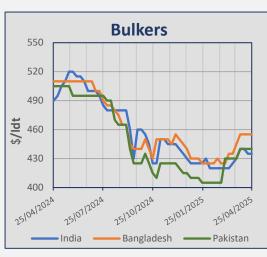

# **Indicative Demolition Prices**

|         | Country    | Price<br>\$/ldt |
|---------|------------|-----------------|
|         | India      | 435             |
| (ers    | Bangladesh | 455             |
| Bulkers | Pakistan   | 440             |
|         | Turkey     | 270             |
|         | India      | 445             |
| (ers    | Bangladesh | 470             |
| Tankers | Pakistan   | 450             |
|         | Turkey     | 280             |