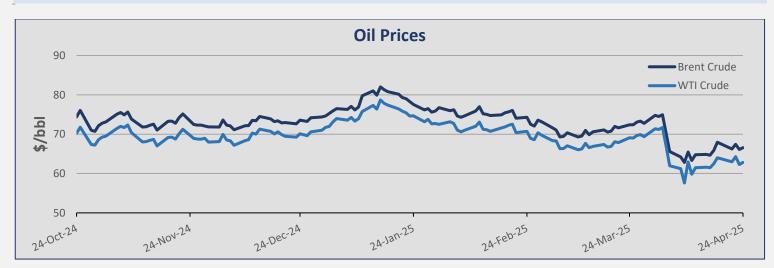

| Commodities         |          |          |         |
|---------------------|----------|----------|---------|
| Commodity           | 24-Apr   | 17-Apr   | ± (%)   |
| Brent Crude (BZ)    | 66,55    | 67,96    | -2,07%  |
| WTI Crude Oil (WTI) | 62,84    | 64,01    | -1,83%  |
| Natural Gas (NG)    | 2,92     | 3,25     | -10,15% |
| Gold (GC)           | 3.360,27 | 3.328,40 | 0,96%   |
| Copper (HG)         | 4,88     | 4,74     | 2,95%   |
| Wheat (W)           | 544,50   | 562,25   | -3,16%  |