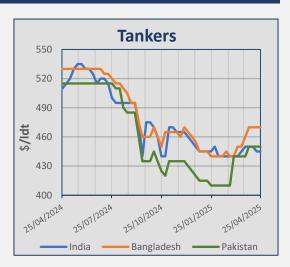

# **Indicative Demolition Prices**

|         | Country    | Price<br>\$/ldt |
|---------|------------|-----------------|
|         | India      | 435             |
| (ers    | Bangladesh | 455             |
| Bulkers | Pakistan   | 440             |
|         | Turkey     | 270             |
|         | India      | 445             |
| (ers    | Bangladesh | 470             |
| Tankers | Pakistan   | 450             |
|         | Turkey     | 280             |