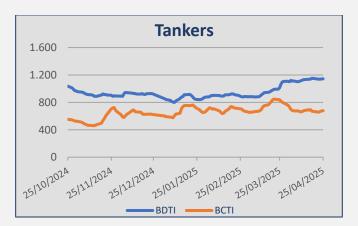

| INDEX | 25-Apr | 17-Apr | ± (%)  |
|-------|--------|--------|--------|
| BDTI  | 1.142  | 1.152  | -0,87% |
| BCTI  | 678    | 670    | 1,19%  |