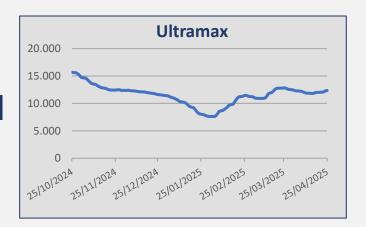

| Daily T/C Avg | 25-Apr    | 17-Apr    | ± (\$) |
|---------------|-----------|-----------|--------|
| Capesize      | \$ 15.667 | \$ 13.913 | 1.754  |
| Kamsarmax     | \$ 12.528 | \$ 11.460 | 1.068  |
| Ultramax      | \$ 12.351 | \$ 12.006 | 345    |
| Handysize 38  | \$ 10.219 | \$ 10.236 | -17    |