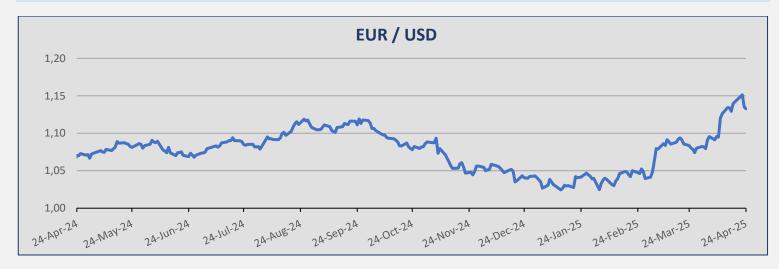

### **KEY INDICATORS**

| Currencies |          |          |        |
|------------|----------|----------|--------|
| Currency   | 24-Apr   | 17-Apr   | ± (%)  |
| EUR / USD  | 1,1327   | 1,1397   | -0,61% |
| USD / JPY  | 143,22   | 141,93   | 0,91%  |
| USD / KRW  | 1.426,45 | 1.414,23 | 0,86%  |
| NOK / USD  | 0,0951   | 0,0947   | 0,42%  |