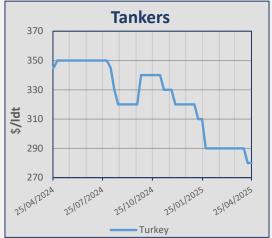

# **Indicative Demolition Prices**

|         | Country    | Price<br>\$/ldt |
|---------|------------|-----------------|
|         | India      | 435             |
| (ers    | Bangladesh | 455             |
| Bulkers | Pakistan   | 440             |
|         | Turkey     | 270             |
|         | India      | 445             |
| (ers    | Bangladesh | 470             |
| Tankers | Pakistan   | 450             |
|         | Turkey     | 280             |