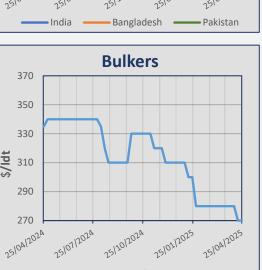

# **Indicative Demolition Prices**

|         | Country    | Price<br>\$/ldt |
|---------|------------|-----------------|
|         | India      | 435             |
| (ers    | Bangladesh | 455             |
| Bulkers | Pakistan   | 440             |
|         | Turkey     | 270             |
|         | India      | 445             |
| (ers    | Bangladesh | 470             |
| Tankers | Pakistan   | 450             |
|         | Turkey     | 280             |