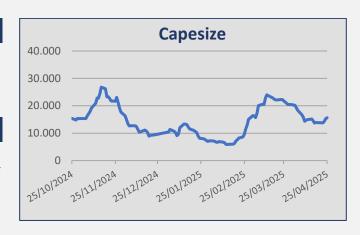

| Daily T/C Avg | 25-Apr    | 17-Apr    | ± (\$) |
|---------------|-----------|-----------|--------|
| Capesize      | \$ 15.667 | \$ 13.913 | 1.754  |
| Kamsarmax     | \$ 12.528 | \$ 11.460 | 1.068  |
| Ultramax      | \$ 12.351 | \$ 12.006 | 345    |
| Handysize 38  | \$ 10.219 | \$ 10.236 | -17    |

### Capesize

**Week 17** saw iron ore rates on the West Australia / China route continued at the level of low-mid usd 7,00's fio range. No period activity to report here.