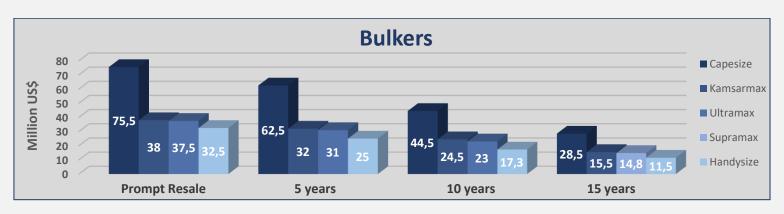

### **INDICATIVE PRICES**

| Bulkers       |          |            |            |       |  |  |  |  |  |  |
|---------------|----------|------------|------------|-------|--|--|--|--|--|--|
| Size          | Age      | Week<br>17 | Week<br>16 | ± %   |  |  |  |  |  |  |
| Capesize 180k | Resale   | 75,5       | 75,5       | 0,00% |  |  |  |  |  |  |
| Capesize 180k | 5 years  | 62,5       | 62,5       | 0,00% |  |  |  |  |  |  |
| Capesize 180k | 10 years | 44,5       | 44,5       | 0,00% |  |  |  |  |  |  |
| Capesize 176k | 15 years | 28,5       | 28,5       | 0,00% |  |  |  |  |  |  |
| Kamsarmax 82k | Resale   | 38         | 38         | 0,00% |  |  |  |  |  |  |
| Kamsarmax 82k | 5 years  | 32         | 32         | 0,00% |  |  |  |  |  |  |
| Kamsarmax 82k | 10 years | 24,5       | 24,5       | 0,00% |  |  |  |  |  |  |
| Kamsarmax 82k | 15 years | 15,5       | 15,5       | 0,00% |  |  |  |  |  |  |
| Ultramax 64k  | Resale   | 37,5       | 37,5       | 0,00% |  |  |  |  |  |  |
| Ultramax 63k  | 5 years  | 31         | 31         | 0,00% |  |  |  |  |  |  |
| Ultramax 61k  | 10 years | 23         | 23         | 0,00% |  |  |  |  |  |  |
| Supramax 56k  | 15 years | 14,8       | 14,8       | 0,00% |  |  |  |  |  |  |
| Handysize 40k | Resale   | 32,5       | 32,5       | 0,00% |  |  |  |  |  |  |
| Handysize 37k | 5 years  | 25         | 25         | 0,00% |  |  |  |  |  |  |
| Handysize 37k | 10 years | 17,3       | 17,3       | 0,00% |  |  |  |  |  |  |
| Handysize 32k | 15 years | 11,5       | 11,5       | 0,00% |  |  |  |  |  |  |