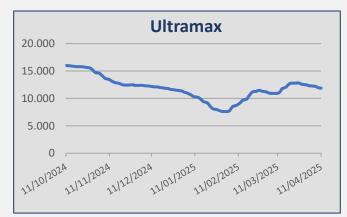

| Daily T/C Avg | 11-Apr    | 4-Apr     | ± (\$) |
|---------------|-----------|-----------|--------|
| Capesize      | \$ 14.952 | \$ 18.404 | -3.452 |
| Kamsarmax     | \$ 10.673 | \$ 12.824 | -2.151 |
| Ultramax      | \$ 11.871 | \$ 12.278 | -407   |
| Handysize 38  | \$ 10.485 | \$ 11.027 | -542   |