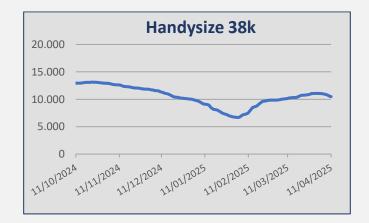

| Daily T/C Avg | 11-Apr    | 4-Apr     | ± (\$) |
|---------------|-----------|-----------|--------|
| Capesize      | \$ 14.952 | \$ 18.404 | -3.452 |
| Kamsarmax     | \$ 10.673 | \$ 12.824 | -2.151 |
| Ultramax      | \$ 11.871 | \$ 12.278 | -407   |
| Handysize 38  | \$ 10.485 | \$ 11.027 | -542   |