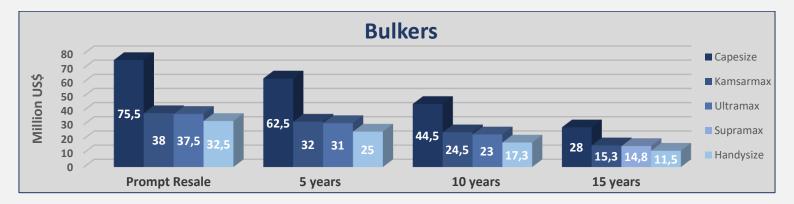

#### Week 15 (4<sup>th</sup> Apr to 11<sup>th</sup> Apr 2025)

± %

0,00% 0,00% 0,00% 0,00% 0,00% 0,00% 0,00% 0,00% 0,00% 0,00% 0,00% 0,00% 0,00% 0,00% 0,00% 0,00%

|              |    | Bu       | lkers      |            |       |         |      | Tai      | nkers      |            |  |
|--------------|----|----------|------------|------------|-------|---------|------|----------|------------|------------|--|
| Size         |    | Age      | Week<br>15 | Week<br>14 | ± %   | Size    | ,    | Age      | Week<br>15 | Week<br>14 |  |
| Capesize 18  | Ok | Resale   | 75,5       | 75,5       | 0,00% | VLCC    | 310k | Resale   | 143        | 143        |  |
| Capesize 18  | Ok | 5 years  | 62,5       | 62,5       | 0,00% | VLCC    | 310k | 5 years  | 111,5      | 111,5      |  |
| Capesize 18  | Ok | 10 years | 44,5       | 44,5       | 0,00% | VLCC    | 300k | 10 years | 82,5       | 82,5       |  |
| Capesize 17  | 6k | 15 years | 28         | 28         | 0,00% | VLCC    | 300k | 15 years | 52,5       | 52,5       |  |
| Kamsarmax 8  | 2k | Resale   | 38         | 38         | 0,00% | Suezmax | 160k | Resale   | 93         | 93         |  |
| Kamsarmax 8  | 2k | 5 years  | 32         | 32         | 0,00% | Suezmax | 160k | 5 years  | 76,5       | 76,5       |  |
| Kamsarmax 82 | 2k | 10 years | 24,5       | 24,5       | 0,00% | Suezmax | 150k | 10 years | 61,5       | 61,5       |  |
| Kamsarmax 82 | 2k | 15 years | 15,3       | 15,3       | 0,00% | Suezmax | 150k | 15 years | 40,5       | 40,5       |  |
| Ultramax 6   | 4k | Resale   | 37,5       | 37,5       | 0,00% | Aframax | 110k | Resale   | 74         | 74         |  |
| Ultramax 6   | 3k | 5 years  | 31         | 31         | 0,00% | Aframax | 110k | 5 years  | 62         | 62         |  |
| Ultramax 6   | 1k | 10 years | 23         | 23         | 0,00% | Aframax | 105k | 10 years | 49,5       | 49,5       |  |
| Supramax 56  | 5k | 15 years | 14,8       | 14,8       | 0,00% | Aframax | 105k | 15 years | 33,5       | 33,5       |  |
| Handysize 4  | 0k | Resale   | 32,5       | 32,5       | 0,00% | MR      | 52k  | Resale   | 49         | 49         |  |
| Handysize 3  | 7k | 5 years  | 25         | 25         | 0,00% | MR      | 51k  | 5 years  | 40,5       | 40,5       |  |
| Handysize 3  | 7k | 10 years | 17,3       | 17,3       | 0,00% | MR      | 47k  | 10 years | 30,5       | 30,5       |  |
| Handysize 32 | 2k | 15 years | 11,5       | 11,5       | 0,00% | MR      | 45k  | 15 years | 20,5       | 20,5       |  |