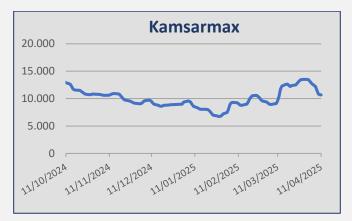

| Daily T/C Avg | 11-Apr    | 4-Apr     | ± (\$) |
|---------------|-----------|-----------|--------|
| Capesize      | \$ 14.952 | \$ 18.404 | -3.452 |
| Kamsarmax     | \$ 10.673 | \$ 12.824 | -2.151 |
| Ultramax      | \$ 11.871 | \$ 12.278 | -407   |
| Handysize 38  | \$ 10.485 | \$ 11.027 | -542   |

#### Kamsarmax / Panamax

North Pacific rounds ranged at the usd 11,000/13,000 pd. A number of Indonesian and Australian trips into China were reported fixed in the usd 10,000/12,000 pd range. A number of Indonesian and Australian trips into India were fixed around usd 11,000/13,000 pd. South East Asian trips via South America into China were reported at the level of usd 10,000/12,000 pd. Indian trips via South America into China were fixed around usd 10,000/11,000 pd. Indian trips via South Africa into China were fixed around usd 10,000/11,000 pd. Indian trips via South Africa into China were fixed around usd 14,000/16,000 pd. Continental trips via North Coast South America into China were fixed around usd 15,000/17,000 pd. South American trips into China were reported at the level of usd 13,000/15,000 pd plus ballast bonus at the usd 300K/500K. No period activity to report here.