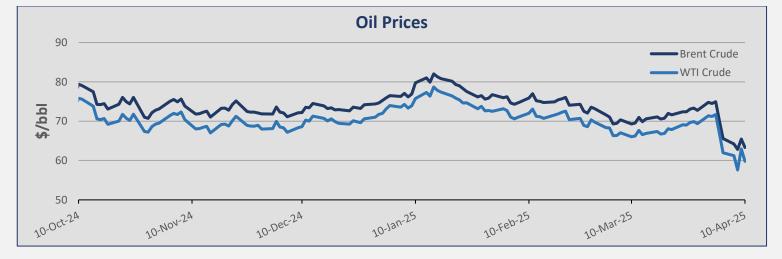

|                     | Comm     | odities  |         |
|---------------------|----------|----------|---------|
| Commodity           | 10-Apr   | 3-Apr    | ± (%)   |
| Brent Crude (BZ)    | 63,33    | 70,14    | -9,71%  |
| WTI Crude Oil (WTI) | 59,82    | 66,95    | -10,65% |
| Natural Gas (NG)    | 3,51     | 4,14     | -15,22% |
| Gold (GC)           | 3.209,02 | 3.121,70 | 2,80%   |
| Copper (HG)         | 4,37     | 4,83     | -9,52%  |
| Wheat (W)           | 538,00   | 536,00   | 0,37%   |