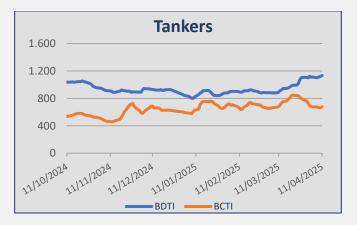

| INDEX | 11-Apr          | 4-Apr | ± (%) |
|-------|-----------------|-------|-------|
| BDTI  | 1.132           | 1.112 | 1,80% |
| BCTI  | <b>BCTI</b> 679 |       | 0,44% |