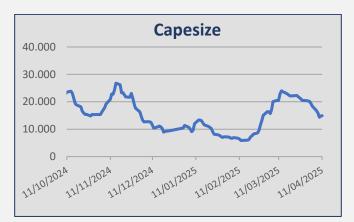

| Daily T/C Avg | 11-Apr    | 4-Apr     | ± (\$) |
|---------------|-----------|-----------|--------|
| Capesize      | \$ 14.952 | \$ 18.404 | -3.452 |
| Kamsarmax     | \$ 10.673 | \$ 12.824 | -2.151 |
| Ultramax      | \$ 11.871 | \$ 12.278 | -407   |
| Handysize 38  | \$ 10.485 | \$ 11.027 | -542   |

#### Capesize

**Week 15** saw iron ore rates on the West Australia / China route continued at the level of mid-high usd 7,00's fio range. No period activity to report here.