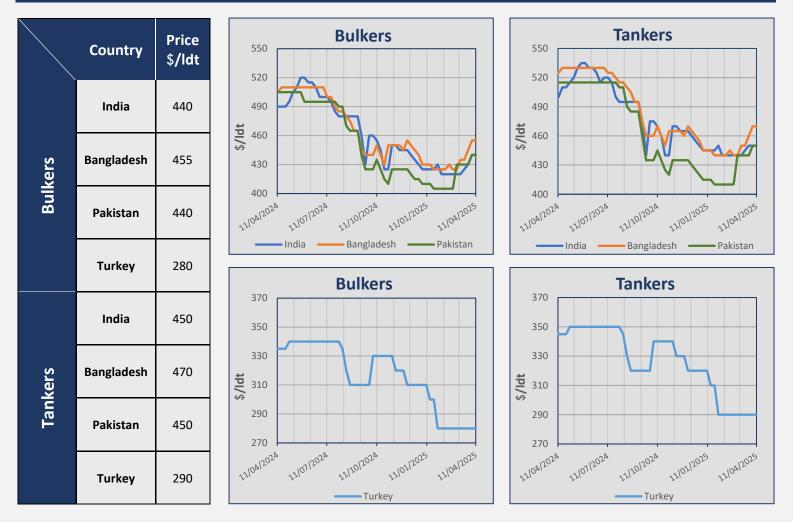

### **Indicative Demolition Prices**

| Demonuon Sales |        |     |     |     |              |         |          |  |  |  |
|----------------|--------|-----|-----|-----|--------------|---------|----------|--|--|--|
| Туре           | Vessel | Dwt | YoB | Ldt | Price \$/ldt | Country | Comments |  |  |  |
|                |        |     |     |     |              |         |          |  |  |  |
|                |        |     |     |     |              |         |          |  |  |  |