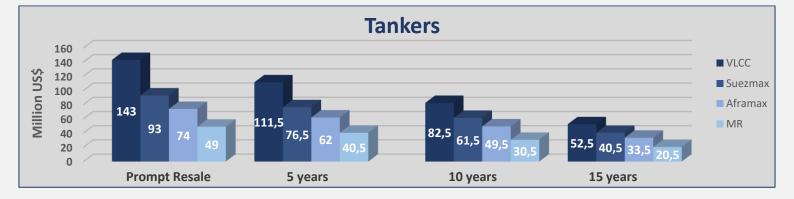

#### Week 15 (4<sup>th</sup> Apr to 11<sup>th</sup> Apr 2025)

± %

0,00% 0,00% 0,00% 0,00% 0,00% 0,00% 0,00% 0,00% 0,00% 0,00% 0,00% 0,00% 0,00% 0,00% 0,00% 0,00%

|              |    | Bu       | lkers      |            |       |         |      | Tai      | nkers      |            |  |
|--------------|----|----------|------------|------------|-------|---------|------|----------|------------|------------|--|
| Size         |    | Age      | Week<br>15 | Week<br>14 | ± %   | Size    | ,    | Age      | Week<br>15 | Week<br>14 |  |
| Capesize 18  | Ok | Resale   | 75,5       | 75,5       | 0,00% | VLCC    | 310k | Resale   | 143        | 143        |  |
| Capesize 18  | Ok | 5 years  | 62,5       | 62,5       | 0,00% | VLCC    | 310k | 5 years  | 111,5      | 111,5      |  |
| Capesize 18  | Ok | 10 years | 44,5       | 44,5       | 0,00% | VLCC    | 300k | 10 years | 82,5       | 82,5       |  |
| Capesize 17  | 6k | 15 years | 28         | 28         | 0,00% | VLCC    | 300k | 15 years | 52,5       | 52,5       |  |
| Kamsarmax 8  | 2k | Resale   | 38         | 38         | 0,00% | Suezmax | 160k | Resale   | 93         | 93         |  |
| Kamsarmax 8  | 2k | 5 years  | 32         | 32         | 0,00% | Suezmax | 160k | 5 years  | 76,5       | 76,5       |  |
| Kamsarmax 82 | 2k | 10 years | 24,5       | 24,5       | 0,00% | Suezmax | 150k | 10 years | 61,5       | 61,5       |  |
| Kamsarmax 82 | 2k | 15 years | 15,3       | 15,3       | 0,00% | Suezmax | 150k | 15 years | 40,5       | 40,5       |  |
| Ultramax 6   | 4k | Resale   | 37,5       | 37,5       | 0,00% | Aframax | 110k | Resale   | 74         | 74         |  |
| Ultramax 6   | 3k | 5 years  | 31         | 31         | 0,00% | Aframax | 110k | 5 years  | 62         | 62         |  |
| Ultramax 6   | 1k | 10 years | 23         | 23         | 0,00% | Aframax | 105k | 10 years | 49,5       | 49,5       |  |
| Supramax 56  | 5k | 15 years | 14,8       | 14,8       | 0,00% | Aframax | 105k | 15 years | 33,5       | 33,5       |  |
| Handysize 4  | 0k | Resale   | 32,5       | 32,5       | 0,00% | MR      | 52k  | Resale   | 49         | 49         |  |
| Handysize 3  | 7k | 5 years  | 25         | 25         | 0,00% | MR      | 51k  | 5 years  | 40,5       | 40,5       |  |
| Handysize 3  | 7k | 10 years | 17,3       | 17,3       | 0,00% | MR      | 47k  | 10 years | 30,5       | 30,5       |  |
| Handysize 32 | 2k | 15 years | 11,5       | 11,5       | 0,00% | MR      | 45k  | 15 years | 20,5       | 20,5       |  |