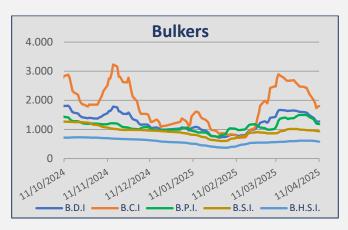

### **Baltic Indices**

| INDEX | 11-Apr    | 4-Apr | ± (%)   |
|-------|-----------|-------|---------|
| BDI   | 1.274     | 1.489 | -14,44% |
| BCI   | BCI 1.803 |       | -18,75% |
| BPI   | 1.186     | 1.425 | -16,77% |
| BSI   | 939       | 971   | -3,30%  |
| BHSI  | 582       | 613   | -5,06%  |