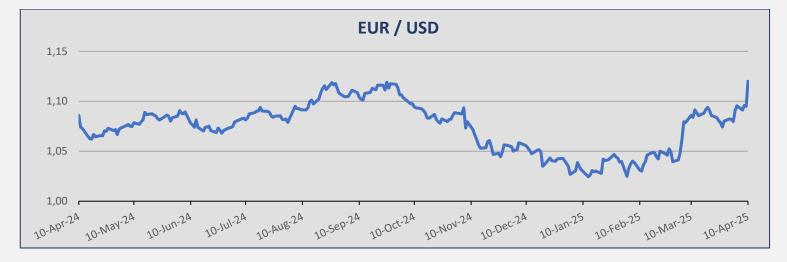

## **KEY INDICATORS**

|           | Curre    | encies   |        |
|-----------|----------|----------|--------|
| Currency  | 10-Apr   | 3-Apr    | ± (%)  |
| EUR / USD | 1,1201   | 1,0909   | 2,68%  |
| USD / JPY | 144,45   | 147,87   | -2,31% |
| USD / KRW | 1.454,09 | 1.466,04 | -0,82% |
| NOK / USD | 0,0924   | 0,0963   | -4,05% |