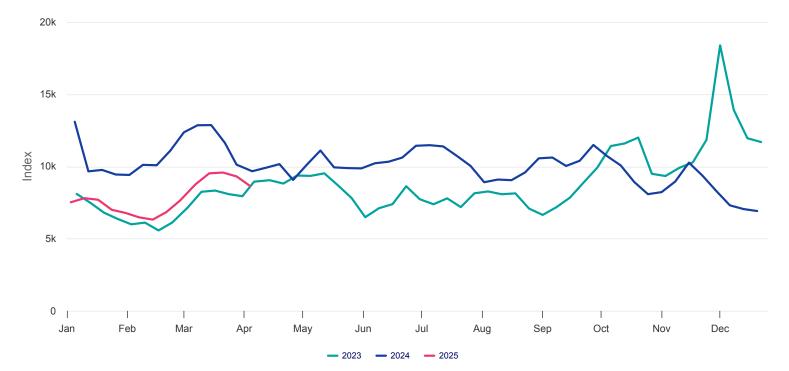

## SSY Atlantic Capesize Index

For more information please contact Ben Dudman/Roar Adland

The Atlantic Capesize Index started at 5,000 points on 2 October 1989 and has since been subject to periodic updating to reflect changing trade patterns. The latest update was on 26 June 2023.