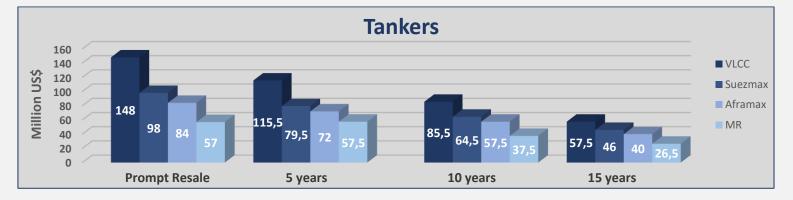

| Tankers |      |          |            |            |        |  |  |  |  |  |
|---------|------|----------|------------|------------|--------|--|--|--|--|--|
| Size    |      | Age      | Week<br>42 | Week<br>41 | ± %    |  |  |  |  |  |
| VLCC    | 310k | Resale   | 148        | 148        | 0,00%  |  |  |  |  |  |
| VLCC    | 310k | 5 years  | 115,5      | 115,5      | 0,00%  |  |  |  |  |  |
| VLCC    | 300k | 10 years | 85,5       | 85,5       | 0,00%  |  |  |  |  |  |
| VLCC    | 300k | 15 years | 55,5       | 57,5       | -3,48% |  |  |  |  |  |
| Suezmax | 160k | Resale   | 98         | 98         | 0,00%  |  |  |  |  |  |
| Suezmax | 160k | 5 years  | 79,5       | 80,5       | -1,24% |  |  |  |  |  |
| Suezmax | 150k | 10 years | 64,5       | 65,5       | -1,53% |  |  |  |  |  |
| Suezmax | 150k | 15 years | 46         | 46,5       | -1,08% |  |  |  |  |  |
| Aframax | 110k | Resale   | 84         | 84         | 0,00%  |  |  |  |  |  |
| Aframax | 110k | 5 years  | 72         | 72         | 0,00%  |  |  |  |  |  |
| Aframax | 105k | 10 years | 57,5       | 58,5       | -1,71% |  |  |  |  |  |
| Aframax | 105k | 15 years | 40         | 40,5       | -1,23% |  |  |  |  |  |
| MR      | 52k  | Resale   | 57         | 57         | 0,00%  |  |  |  |  |  |
| MR      | 51k  | 5 years  | 47,5       | 48,5       | -2,06% |  |  |  |  |  |
| MR      | 47k  | 10 years | 37,5       | 39,5       | -5,06% |  |  |  |  |  |
| MR      | 45k  | 15 years | 26,5       | 27         | -1,85% |  |  |  |  |  |