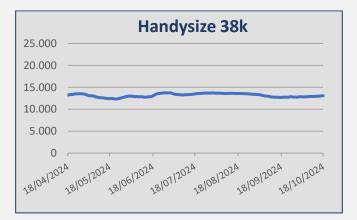

| Daily T/C Avg | 18-Oct    | 11-Oct    | ± (\$) |
|---------------|-----------|-----------|--------|
| Capesize      | \$ 18.875 | \$ 23.509 | -4.634 |
| Kamsarmax     | \$ 11.562 | \$ 12.918 | -1.356 |
| Ultramax      | \$ 15.802 | \$ 16.036 | -234   |
| Handysize 38  | \$ 13.078 | \$ 12.925 | 153    |