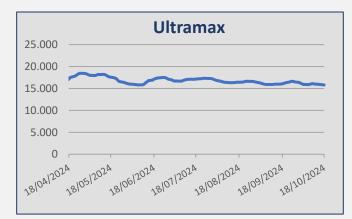

| Daily T/C Avg | 18-Oct    | 11-Oct    | ± (\$) |
|---------------|-----------|-----------|--------|
| Capesize      | \$ 18.875 | \$ 23.509 | -4.634 |
| Kamsarmax     | \$ 11.562 | \$ 12.918 | -1.356 |
| Ultramax      | \$ 15.802 | \$ 16.036 | -234   |
| Handysize 38  | \$ 13.078 | \$ 12.925 | 153    |