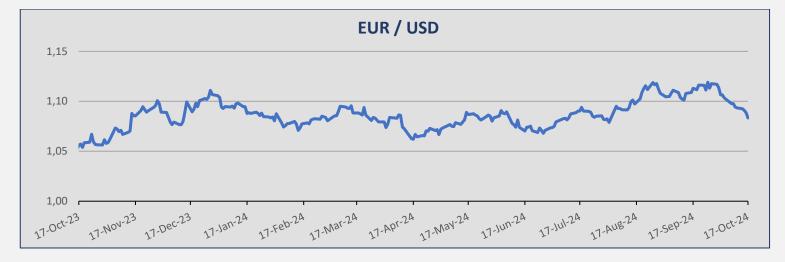

# **KEY INDICATORS**

| Currencies |          |          |        |  |  |  |  |  |
|------------|----------|----------|--------|--|--|--|--|--|
| Currency   | 17-Oct   | 10-Oct   | ± (%)  |  |  |  |  |  |
| EUR / USD  | 1,0833   | 1,0943   | -1,01% |  |  |  |  |  |
| USD / JPY  | 150,18   | 149,16   | 0,68%  |  |  |  |  |  |
| USD / KRW  | 1.372,28 | 1.343,02 | 2,18%  |  |  |  |  |  |
| NOK / USD  | 0,0916   | 0,0928   | -1,29% |  |  |  |  |  |