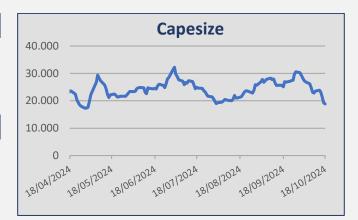

| Daily T/C Avg | 18-Oct    | 11-Oct    | ± (\$) |
|---------------|-----------|-----------|--------|
| Capesize      | \$ 18.875 | \$ 23.509 | -4.634 |
| Kamsarmax     | \$ 11.562 | \$ 12.918 | -1.356 |
| Ultramax      | \$ 15.802 | \$ 16.036 | -234   |
| Handysize 38  | \$ 13.078 | \$ 12.925 | 153    |

### Capesize

**Week 42** saw iron ore rates on the West Australia / China route continued at the level of low usd 9,00's fio range. No period activity to report here.