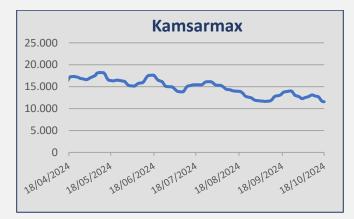

| Daily T/C Avg | 18-Oct    | 11-Oct    | ± (\$) |
|---------------|-----------|-----------|--------|
| Capesize      | \$ 18.875 | \$ 23.509 | -4.634 |
| Kamsarmax     | \$ 11.562 | \$ 12.918 | -1.356 |
| Ultramax      | \$ 15.802 | \$ 16.036 | -234   |
| Handysize 38  | \$ 13.078 | \$ 12.925 | 153    |

### Kamsarmax / Panamax

North Pacific rounds ranged at the usd 9,000/11,000 pd. A number of Indonesian and Australian trips into China were fixed around usd 12,000/15,000 pd. A number of Australian trips into India were reported at the level of usd 12,000/14,000 pd. South African trips into India were fixed around usd 12,000/13,000 pd plus ballast bonus at the usd 200K/300K. Continental trip via US East Coast into India or China were reported at the usd 20,000/24,000 pd. US Gulf trips into China were fixed around usd 25,000 pd plus ballast bonus at the usd 500K. South American trips into China were reported at the level of usd 15,000/17,000 pd plus ballast bonus at the usd 500K/700K. . On the period front, a Panamax was reported fixed in the usd 10,500 pd for 4/6 months employment basis delivery China.