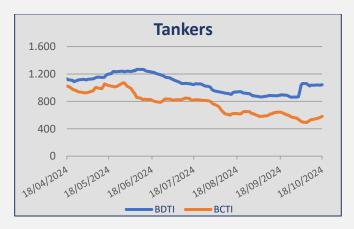

| INDEX | 18-Oct | 11-Oct | ± (%) |
|-------|--------|--------|-------|
| BDTI  | 1.043  | 1.036  | 0,68% |
| BCTI  | 580    | 535    | 8,41% |