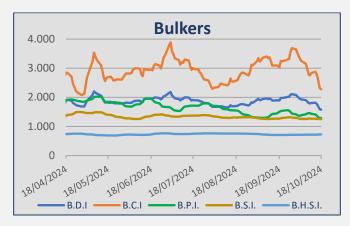

### **Baltic Indices**

| INDEX | 18-Oct | 11-Oct | ± (%)   |
|-------|--------|--------|---------|
| BDI   | 1.576  | 1.809  | -12,88% |
| BCI   | 2.276  | 2.835  | -19,72% |
| BPI   | 1.285  | 1.435  | -10,45% |
| BSI   | 1.250  | 1.269  | -1,50%  |
| BHSI  | 727    | 718    | 1,25%   |