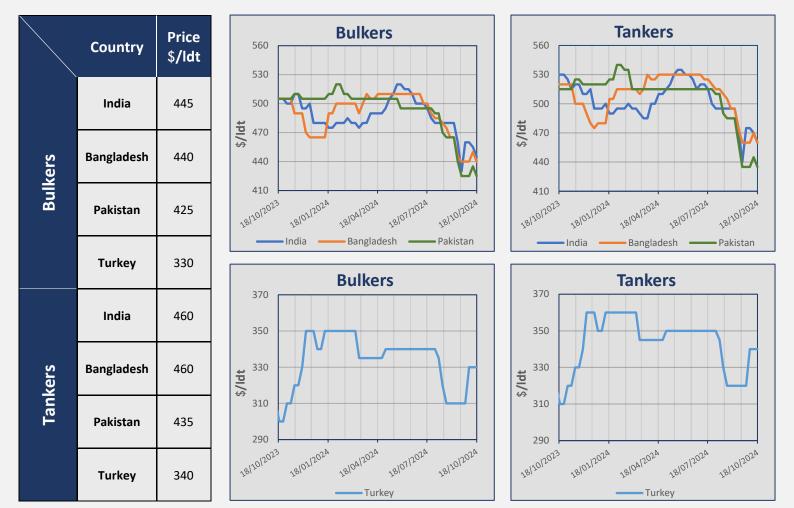

## **Indicative Demolition Prices**

| Demolition Sales |             |       |      |       |              |             |                    |  |
|------------------|-------------|-------|------|-------|--------------|-------------|--------------------|--|
| Туре             | Vessel      | Dwt   | YoB  | Ldt   | Price \$/ldt | Country     | Comments           |  |
| Reefer           | Green Maloy | 6.120 | 1990 | 2.990 | 480          | India       |                    |  |
| General Cargo    | Atlas Wind  | 5.351 | 1997 | 2.486 | 445          | Undisclosed | "As Is" Port Klang |  |