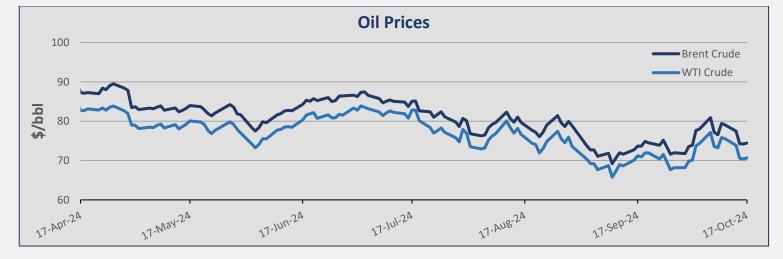

| Commodities         |          |          |         |
|---------------------|----------|----------|---------|
| Commodity           | 17-Oct   | 10-Oct   | ± (%)   |
| Brent Crude (BZ)    | 74,45    | 79,40    | -6,23%  |
| WTI Crude Oil (WTI) | 70,67    | 75,85    | -6,83%  |
| Natural Gas (NG)    | 2,35     | 2,68     | -12,31% |
| Gold (GC)           | 2.707,50 | 2.639,30 | 2,58%   |
| Copper (HG)         | 4,33     | 4,43     | -2,26%  |
| Wheat (W)           | 589,50   | 603,75   | -2,36%  |