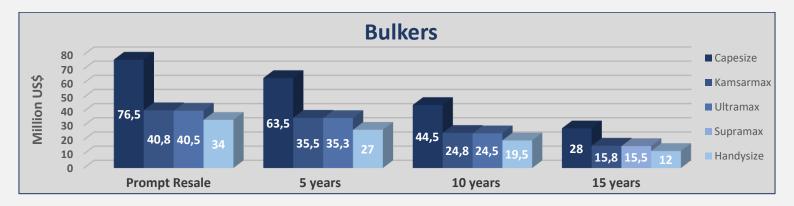

#### Week 42 (11th Oct to 18th Oct 2024)

|           |              | Bu       | lkers      |            |        |         |      | Ta       |
|-----------|--------------|----------|------------|------------|--------|---------|------|----------|
| Size      |              | Age      | Week<br>42 | Week<br>41 | ± %    | Size    |      | Age      |
| Capesize  | 180k         | Resale   | 76,5       | 76,5       | 0,00%  | VLCC    | 310k | Resale   |
| Capesize  | 180k         | 5 years  | 63,5       | 63,5       | 0,00%  | VLCC    | 310k | 5 years  |
| Capesize  | 180k         | 10 years | 44,5       | 44,5       | 0,00%  | VLCC    | 300k | 10 years |
| Capesize  | 176k         | 15 years | 28         | 28         | 0,00%  | VLCC    | 300k | 15 years |
| Kamsarma  | <b>x</b> 82k | Resale   | 40,8       | 41         | -0,49% | Suezmax | 160k | Resale   |
| Kamsarma  | <b>x</b> 82k | 5 years  | 35,5       | 36         | -1,39% | Suezmax | 160k | 5 years  |
| Kamsarma  | <b>x</b> 82k | 10 years | 24,8       | 25,3       | -1,98% | Suezmax | 150k | 10 years |
| Kamsarma  | <b>x</b> 82k | 15 years | 15,8       | 15,8       | 0,00%  | Suezmax | 150k | 15 years |
| Ultramax  | 64k          | Resale   | 40,5       | 40,5       | 0,00%  | Aframax | 110k | Resale   |
| Ultramax  | 63k          | 5 years  | 35,3       | 35,3       | 0,00%  | Aframax | 110k | 5 years  |
| Ultramax  | 61k          | 10 years | 24,5       | 24,5       | 0,00%  | Aframax | 105k | 10 years |
| Supramax  | 56k          | 15 years | 15,5       | 15         | 3,33%  | Aframax | 105k | 15 years |
| Handysize | 40k          | Resale   | 34         | 33,5       | 1,49%  | MR      | 52k  | Resale   |
| Handysize | 37k          | 5 years  | 27         | 27         | 0,00%  | MR      | 51k  | 5 years  |
| Handysize | 37k          | 10 years | 19,5       | 19,5       | 0,00%  | MR      | 47k  | 10 years |
| Handysize | 32k          | 15 years | 12         | 12         | 0,00%  | MR      | 45k  | 15 years |