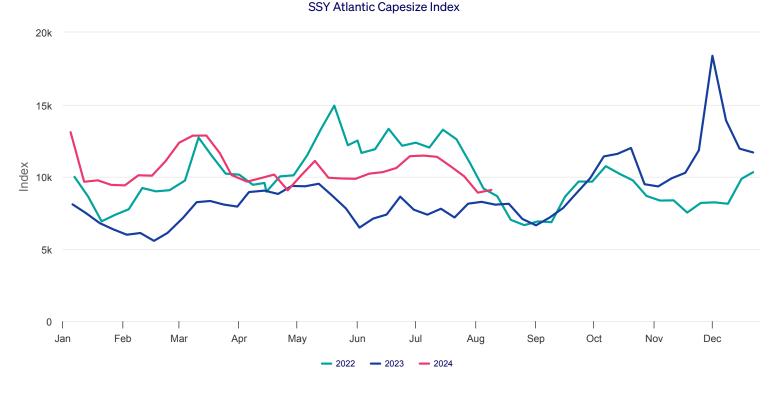

**Atlantic Capesize Index** 

London: +44 (0)20 7977 7404 Email: research@ssyglobal.com Website: SSYGlobal.com

|                          |                       |        | 02/08/2024 | 09/08/2024 |
|--------------------------|-----------------------|--------|------------|------------|
| Trade                    | Cargo Size            | Weight | \$/t       | \$/t       |
| NARVIK/ROTTERDAM         | 150,000/10%           | 10%    | 4.65       | 4.50       |
| TUBARAO/ROTTERDAM        | 170,000/10%           | 10%    | 8.25       | 8.25       |
| RICHARDS BAY/ROTTERDAM   | 150,000/10%           | 10%    | 7.75       | 7.35       |
| SEVEN ISLANDS/ROTTERDAM  | 170,000/10%           | 10%    | 7.50       | 7.55       |
| PUERTO BOLIVAR/ROTTERDAM | 160,000/10%           | 10%    | 10.90      | 10.50      |
| NOUADHIBOU/QINGDAO       | 170,000/10%           | 10%    | 25.90      | 27.15      |
| TUBARAO/JAPAN            | 160,000/10%           | 10%    | 23.45      | 24.70      |
| TUBARAO/QINGDAO          | 160,000/10%           | 10%    | 23.75      | 25.00      |
| T/C TRIP CONT/FAR EAST   | 180,000 DWT           | 10%    | 7.77       | 7.94       |
| T/C TRANSATLANTIC ROUND  | 180,000 DWT           | 10%    | 2.53       | 2.53       |
| Calculated Index         |                       |        | 8,904      | 9,089      |
| Change on Previous Index |                       |        | -1,129     | +185       |
| Change on Four Weeks Ago |                       |        | -2,565     | -2,294     |
| Change on Previous Year  |                       |        | +638       | +1,018     |
| Change on Two Years Ago  |                       |        | -2,041     | -93        |
|                          |                       |        | \$/Day     | \$/Day     |
| T/C TRIP CONT/FAR EAST   | 180,000 DWT           |        | 46,000     | 47,000     |
| T/C TRANSATLANTIC ROUND  | 180,000 DWT           |        | 15,000     | 15,000     |
|                          | SSV Atlantic Canaciza | Index  |            |            |