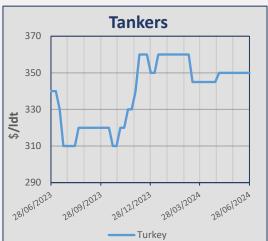

# **Indicative Demolition Prices**

|         | Country    | Price<br>\$/ldt |
|---------|------------|-----------------|
|         | India      | 500             |
| (ers    | Bangladesh | 510             |
| Bulkers | Pakistan   | 495             |
|         | Turkey     | 340             |
|         | India      | 515             |
| (ers    | Bangladesh | 530             |
| Tankers | Pakistan   | 515             |
|         | Turkey     | 350             |