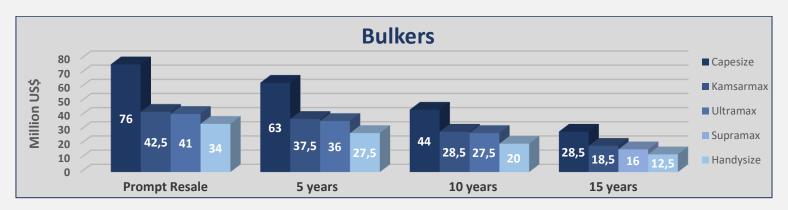

# **INDICATIVE PRICES**

|             |     | Bu       | lkers      |            |       |
|-------------|-----|----------|------------|------------|-------|
| Size        |     | Age      | Week<br>26 | Week<br>25 | ± %   |
| Capesize 18 | 30k | Resale   | 76         | 76         | 0,00% |
| Capesize 18 | 30k | 5 years  | 63         | 63         | 0,00% |
| Capesize 18 | 30k | 10 years | 44         | 44         | 0,00% |
| Capesize 17 | 76k | 15 years | 28,5       | 28,5       | 0,00% |
| Kamsarmax 8 | 82k | Resale   | 42,5       | 42,5       | 0,00% |
| Kamsarmax 8 | 82k | 5 years  | 37,5       | 37,5       | 0,00% |
| Kamsarmax 8 | 32k | 10 years | 28,5       | 28,5       | 0,00% |
| Kamsarmax 8 | 32k | 15 years | 18,5       | 18,5       | 0,00% |
| Ultramax 6  | 54k | Resale   | 41         | 41         | 0,00% |
| Ultramax 6  | 53k | 5 years  | 36         | 36         | 0,00% |
| Ultramax 6  | 51k | 10 years | 27,5       | 27,5       | 0,00% |
| Supramax 5  | 6k  | 15 years | 16         | 16         | 0,00% |
| Handysize 4 | 10k | Resale   | 34         | 34         | 0,00% |
| Handysize 3 | 37k | 5 years  | 27,5       | 27,5       | 0,00% |
| Handysize 3 | 37k | 10 years | 20         | 20         | 0,00% |
| Handysize 3 | 32k | 15 years | 12,5       | 12,5       | 0,00% |