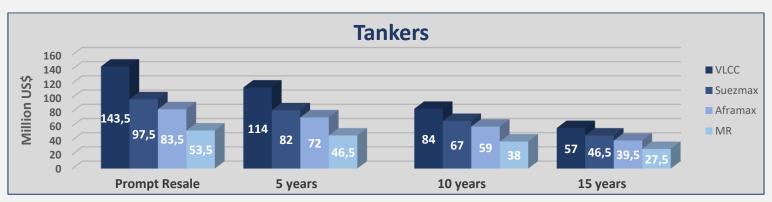

| Tankers |      |          |            |            |       |
|---------|------|----------|------------|------------|-------|
| Size    |      | Age      | Week<br>26 | Week<br>25 | ± %   |
| VLCC    | 310k | Resale   | 143,5      | 143,5      | 0,00% |
| VLCC    | 310k | 5 years  | 114        | 114        | 0,00% |
| VLCC    | 300k | 10 years | 84         | 84         | 0,00% |
| VLCC    | 300k | 15 years | 57         | 57         | 0,00% |
| Suezmax | 160k | Resale   | 97,5       | 97,5       | 0,00% |
| Suezmax | 160k | 5 years  | 82         | 82         | 0,00% |
| Suezmax | 150k | 10 years | 67         | 67         | 0,00% |
| Suezmax | 150k | 15 years | 46,5       | 46,5       | 0,00% |
| Aframax | 110k | Resale   | 83,5       | 83,5       | 0,00% |
| Aframax | 110k | 5 years  | 72         | 72         | 0,00% |
| Aframax | 105k | 10 years | 59         | 59         | 0,00% |
| Aframax | 105k | 15 years | 39,5       | 39,5       | 0,00% |
| MR      | 52k  | Resale   | 53,5       | 53         | 0,94% |
| MR      | 51k  | 5 years  | 46,5       | 45,5       | 2,20% |
| MR      | 47k  | 10 years | 38         | 37,5       | 1,33% |
| MR      | 45k  | 15 years | 27,5       | 27         | 1,85% |