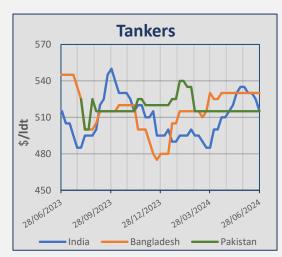

# **Indicative Demolition Prices**

|         | Country    | Price<br>\$/ldt |
|---------|------------|-----------------|
|         | India      | 500             |
| (ers    | Bangladesh | 510             |
| Bulkers | Pakistan   | 495             |
|         | Turkey     | 340             |
|         | India      | 515             |
| (ers    | Bangladesh | 530             |
| Tankers | Pakistan   | 515             |
|         | Turkey     | 350             |