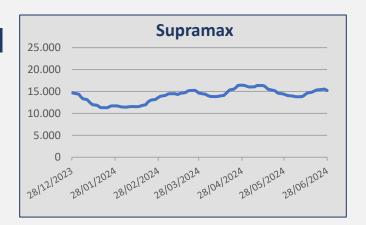

| Daily T/C Avg | 28-Jun    | 21-Jun    | ± (\$) |
|---------------|-----------|-----------|--------|
| Capesize      | \$ 28.557 | \$ 26.059 | 2.498  |
| Kamsarmax     | \$ 15.007 | \$ 16.441 | -1.434 |
| Supramax 58   | \$ 15.237 | \$ 15.382 | -145   |
| Handysize 38  | \$ 13.727 | \$ 13.548 | 179    |

# Ultramax / Supramax

A number of Indonesian trips into China were reported at the level of usd 16,000/19,000 pd. Indian trips into China were fixed around usd 14,000/16,000 pd. No period activity to report here.