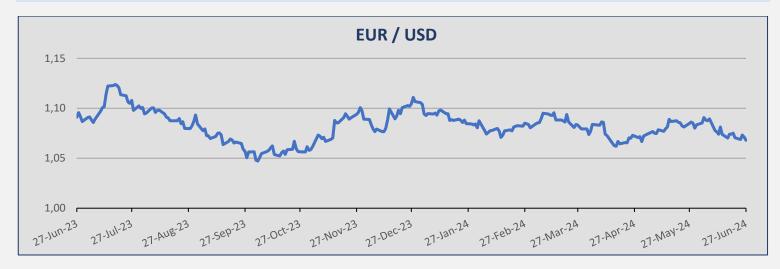

# **KEY INDICATORS**

| Currencies |          |          |        |  |
|------------|----------|----------|--------|--|
| Currency   | 27-Jun   | 20-Jun   | ± (%)  |  |
| EUR / USD  | 1,0680   | 1,0752   | -0,67% |  |
| USD / JPY  | 160,62   | 157,96   | 1,68%  |  |
| USD / KRW  | 1.393,38 | 1.381,15 | 0,89%  |  |
| NOK / USD  | 0,0936   | 0,0947   | -1,16% |  |