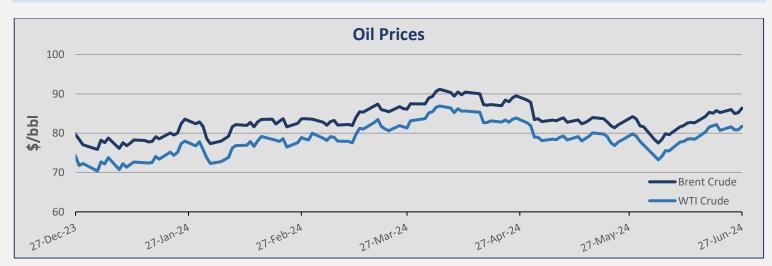

| Commodities         |          |          |        |  |
|---------------------|----------|----------|--------|--|
| Commodity           | 27-Jun   | 20-Jun   | ± (%)  |  |
| Brent Crude (BZ)    | 86,39    | 85,71    | 0,79%  |  |
| WTI Crude Oil (WTI) | 81,74    | 82,17    | -0,52% |  |
| Natural Gas (NG)    | 2,69     | 2,74     | -1,82% |  |
| Gold (GC)           | 2.336,60 | 2.369,00 | -1,37% |  |
| Copper (HG)         | 4,35     | 4,52     | -3,76% |  |
| Wheat (W)           | 579,50   | 586,00   | -1,11% |  |