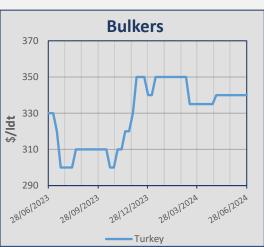

# **Indicative Demolition Prices**

|         | Country    | Price<br>\$/ldt |
|---------|------------|-----------------|
|         | India      | 500             |
| (ers    | Bangladesh | 510             |
| Bulkers | Pakistan   | 495             |
|         | Turkey     | 340             |
|         | India      | 515             |
| (ers    | Bangladesh | 530             |
| Tankers | Pakistan   | 515             |
|         | Turkey     | 350             |