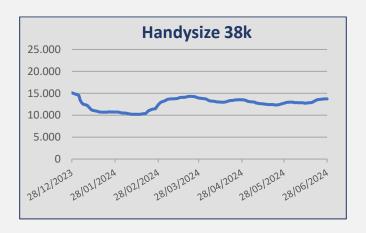

| Daily T/C Avg | 28-Jun    | 21-Jun    | ± (\$) |
|---------------|-----------|-----------|--------|
| Capesize      | \$ 28.557 | \$ 26.059 | 2.498  |
| Kamsarmax     | \$ 15.007 | \$ 16.441 | -1.434 |
| Supramax 58   | \$ 15.237 | \$ 15.382 | -145   |
| Handysize 38  | \$ 13.727 | \$ 13.548 | 179    |

# Handymax / Handysize

Continental trips into US Gulf were reported at the level of usd 12,000/13,000 pd. Mediterranean trips via Black Sea into West Africa were fixed around usd 14,000 pd. No period activity to report here.