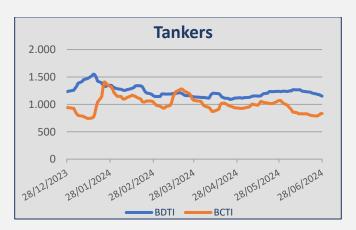

| INDEX | 28-Jun | 21-Jun | ± (%)  |
|-------|--------|--------|--------|
| BDTI  | 1.150  | 1.205  | -4,56% |
| BCTI  | 834    | 795    | 4,91%  |