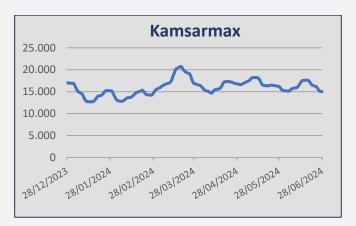

| Daily T/C Avg | 28-Jun    | 21-Jun    | ± (\$) |
|---------------|-----------|-----------|--------|
| Capesize      | \$ 28.557 | \$ 26.059 | 2.498  |
| Kamsarmax     | \$ 15.007 | \$ 16.441 | -1.434 |
| Supramax 58   | \$ 15.237 | \$ 15.382 | -145   |
| Handysize 38  | \$ 13.727 | \$ 13.548 | 179    |

#### Kamsarmax / Panamax

North Pacific rounds ranged at the usd 13,000/15,000 pd range. A number of Indonesian trips into China were reported at the level of usd 13,000/16,000 pd. A number of Australian trips into India were fixed around usd 14,000/16,000 pd. South East Asian trips via East Coast South America into China were reported at the level of usd 17,000/19,000 pd. Indian trips via East Coast South America into China were fixed around usd 17,000/19,000 pd. Inter- Continental trips via North Coast South America were reported at the level of usd 14,000/16,000 pd. On the period front, a Panamax was reported fixed in the usd 16,000 pd for 11/13 months employment basis delivery China.