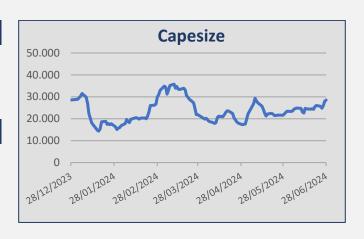

| Daily T/C Avg | 28-Jun    | 21-Jun    | ± (\$) |
|---------------|-----------|-----------|--------|
| Capesize      | \$ 28.557 | \$ 26.059 | 2.498  |
| Kamsarmax     | \$ 15.007 | \$ 16.441 | -1.434 |
| Supramax 58   | \$ 15.237 | \$ 15.382 | -145   |
| Handysize 38  | \$ 13.727 | \$ 13.548 | 179    |

## Capesize

Iron ore rates on the West Australia / China route continued throughout **Week 26** at low 11.00's fio level. No period activity to report here.