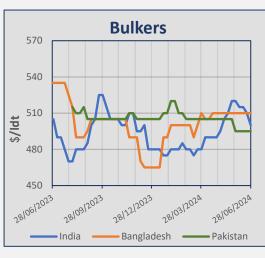

# **Indicative Demolition Prices**

|         | Country    | Price<br>\$/ldt |
|---------|------------|-----------------|
|         | India      | 500             |
| (ers    | Bangladesh | 510             |
| Bulkers | Pakistan   | 495             |
|         | Turkey     | 340             |
|         | India      | 515             |
| (ers    | Bangladesh | 530             |
| Tankers | Pakistan   | 515             |
|         | Turkey     | 350             |