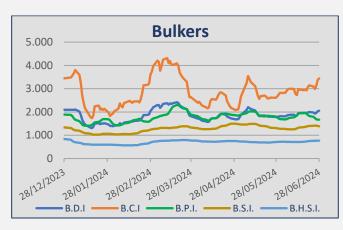

#### **Baltic Indices**

| INDEX | 28-Jun | 21-Jun | ± (%)  |
|-------|--------|--------|--------|
| BDI   | 2.050  | 1.997  | 2,65%  |
| BCI   | 3.443  | 3.142  | 9,58%  |
| BPI   | 1.667  | 1.827  | -8,76% |
| BSI   | 1.385  | 1.398  | -0,93% |
| BHSI  | 763    | 753    | 1,33%  |