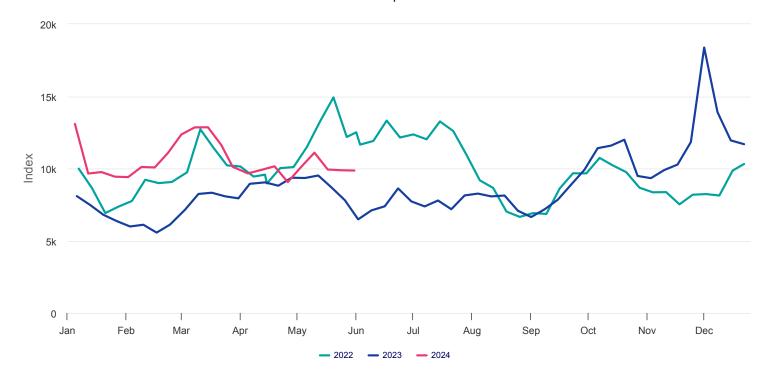

## SSY Atlantic Capesize Index

## For more information please contact <u>David Beard/Roar Adland</u>

The Atlantic Capesize Index started at 5,000 points on 2 October 1989 and has since been subject to periodic updating to reflect changing trade patterns. The latest update was on 26 June 2023.

London: +44 (O)2O 7977 74O4 Email: research@ssyglobal.com Website: SSYGlobal.com

|                          |             |        | 24/05/2024 | 31/05/2024 |
|--------------------------|-------------|--------|------------|------------|
| Trade                    | Cargo Size  | Weight | \$/t       | \$/t       |
| NARVIK/ROTTERDAM         | 150,000/10% | 10%    | 6.80       | 6.80       |
| TUBARAO/ROTTERDAM        | 170,000/10% | 10%    | 9.45       | 9.50       |
| RICHARDS BAY/ROTTERDAM   | 150,000/10% | 10%    | 8.10       | 8.20       |
| SEVEN ISLANDS/ROTTERDAM  | 170,000/10% | 10%    | 9.60       | 9.60       |
| PUERTO BOLIVAR/ROTTERDAM | 160,000/10% | 10%    | 12.80      | 12.80      |
| NOUADHIBOU/QINGDAO       | 170,000/10% | 10%    | 26.45      | 25.95      |
| TUBARAO/JAPAN            | 160,000/10% | 10%    | 24.45      | 23.95      |
| TUBARAO/QINGDAO          | 160,000/10% | 10%    | 24.75      | 24.25      |
| T/C TRIP CONT/FAR EAST   | 180,000 DWT | 10%    | 7.63       | 8.19       |
| T/C TRANSATLANTIC ROUND  | 180,000 DWT | 10%    | 3.76       | 3.76       |
| Calculated Index         |             |        | 9,882      | 9,863      |
| Change on Previous Index |             |        | -51        | -19        |
| Change on Four Weeks Ago |             |        | +819       | -250       |
| Change on Previous Year  |             |        | +2,072     | +3,381     |
| Change on Two Years Ago  |             |        | -5,047     | -2,323     |
|                          |             |        | \$/Day     | \$/Day     |
| T/C TRIP CONT/FAR EAST   | 180,000 DWT |        | 45,150     | 48,500     |
| T/C TRANSATLANTIC ROUND  | 180,000 DWT |        | 22,250     | 22,250     |