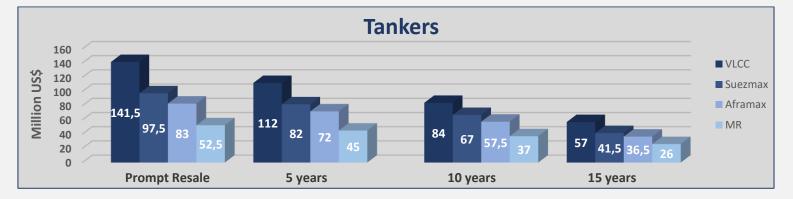

| Tankers |      |          |            |            |       |  |  |  |  |
|---------|------|----------|------------|------------|-------|--|--|--|--|
| Size    |      | Age      | Week<br>15 | Week<br>14 | ± %   |  |  |  |  |
| VLCC    | 310k | Resale   | 141,5      | 141,5      | 0,00% |  |  |  |  |
| VLCC    | 310k | 5 years  | 112        | 112        | 0,00% |  |  |  |  |
| VLCC    | 300k | 10 years | 84         | 84         | 0,00% |  |  |  |  |
| VLCC    | 300k | 15 years | 57         | 56,5       | 0,88% |  |  |  |  |
| Suezmax | 160k | Resale   | 97,5       | 97,5       | 0,00% |  |  |  |  |
| Suezmax | 160k | 5 years  | 82         | 82         | 0,00% |  |  |  |  |
| Suezmax | 150k | 10 years | 67         | 67         | 0,00% |  |  |  |  |
| Suezmax | 150k | 15 years | 41,5       | 41,5       | 0,00% |  |  |  |  |
| Aframax | 110k | Resale   | 83         | 83         | 0,00% |  |  |  |  |
| Aframax | 110k | 5 years  | 72         | 72         | 0,00% |  |  |  |  |
| Aframax | 105k | 10 years | 57,5       | 57,5       | 0,00% |  |  |  |  |
| Aframax | 105k | 15 years | 36,5       | 36,5       | 0,00% |  |  |  |  |
| MR      | 52k  | Resale   | 52,5       | 52,5       | 0,00% |  |  |  |  |
| MR      | 51k  | 5 years  | 45         | 45         | 0,00% |  |  |  |  |
| MR      | 47k  | 10 years | 37         | 37         | 0,00% |  |  |  |  |
| MR      | 45k  | 15 years | 26         | 26         | 0,00% |  |  |  |  |