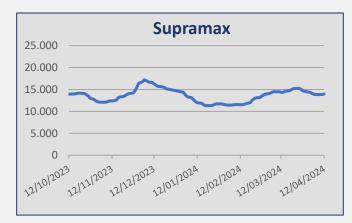

| Daily T/C Avg | 12-Apr    | 5-Apr     | ± (\$) |
|---------------|-----------|-----------|--------|
| Capesize      | \$ 21.164 | \$ 18.857 | 2.307  |
| Kamsarmax     | \$ 15.419 | \$ 15.255 | 164    |
| Supramax 58   | \$ 13.990 | \$ 13.866 | 124    |
| Handysize 38  | \$ 12.992 | \$ 13.239 | -247   |