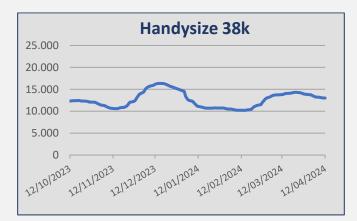

| Daily T/C Avg | 12-Apr    | 5-Apr     | ± (\$) |
|---------------|-----------|-----------|--------|
| Capesize      | \$ 21.164 | \$ 18.857 | 2.307  |
| Kamsarmax     | \$ 15.419 | \$ 15.255 | 164    |
| Supramax 58   | \$ 13.990 | \$ 13.866 | 124    |
| Handysize 38  | \$ 12.992 | \$ 13.239 | -247   |