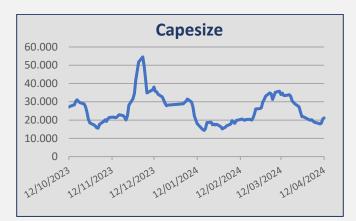

| Daily T/C Avg | 12-Apr    | 5-Apr     | ± (\$) |
|---------------|-----------|-----------|--------|
| Capesize      | \$ 21.164 | \$ 18.857 | 2.307  |
| Kamsarmax     | \$ 15.419 | \$ 15.255 | 164    |
| Supramax 58   | \$ 13.990 | \$ 13.866 | 124    |
| Handysize 38  | \$ 12.992 | \$ 13.239 | -247   |

### Capesize

**Week 15** saw iron ore rates on the West Australia / China route continued at the level of high usd 8,00's fio range. No period activity to report here.