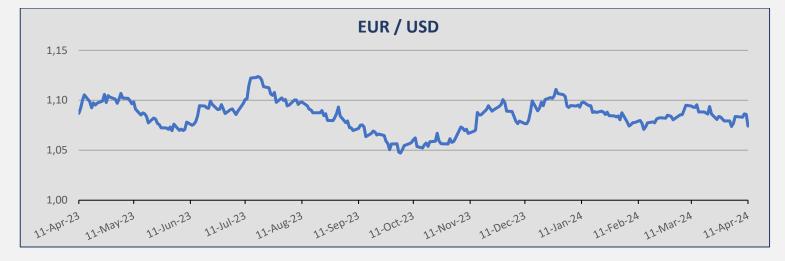

# **KEY INDICATORS**

| Currencies |          |          |        |
|------------|----------|----------|--------|
| Currency   | 11-Apr   | 4-Apr    | ± (%)  |
| EUR / USD  | 1,0742   | 1,0837   | -0,88% |
| USD / JPY  | 152,96   | 151,26   | 1,12%  |
| USD / KRW  | 1.363,76 | 1.352,07 | 0,86%  |
| NOK / USD  | 0,0923   | 0,0933   | -1,07% |