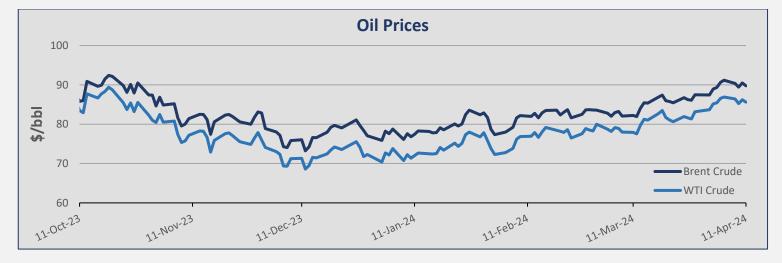

| Commodities         |          |          |        |
|---------------------|----------|----------|--------|
| Commodity           | 11-Apr   | 4-Apr    | ± (%)  |
| Brent Crude (BZ)    | 89,74    | 90,65    | -1,00% |
| WTI Crude Oil (WTI) | 85,59    | 86,59    | -1,15% |
| Natural Gas (NG)    | 1,76     | 1,77     | -0,56% |
| Gold (GC)           | 2.372,70 | 2.308,50 | 2,78%  |
| Copper (HG)         | 4,25     | 4,25     | 0,00%  |
| Wheat (W)           | 566,25   | 556,25   | 1,80%  |