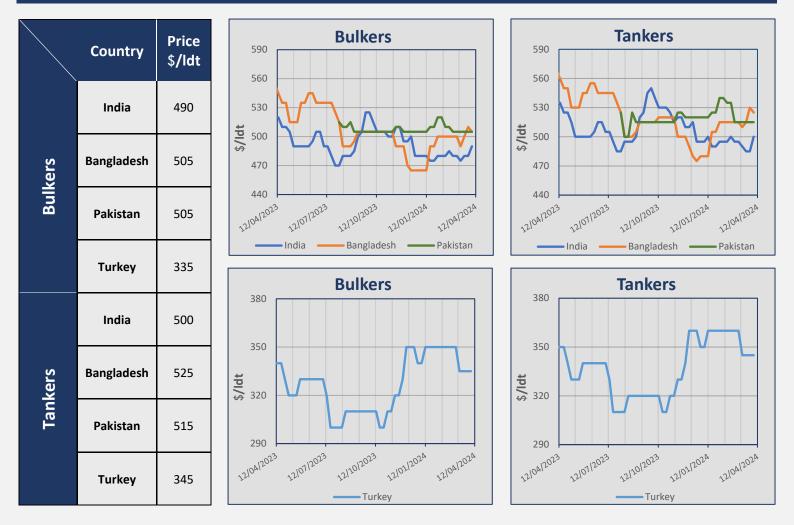

## **Indicative Demolition Prices**

| Demolition Sales                                      |                    |        |      |       |     |            |                    |  |  |
|-------------------------------------------------------|--------------------|--------|------|-------|-----|------------|--------------------|--|--|
| Type Vessel Dwt YoB Ldt Price \$/ldt Country Comments |                    |        |      |       |     |            |                    |  |  |
| Container                                             | Sawasdee Singapore | 20.156 | 1995 | 7.098 | 602 | Bangladesh | Incl. 550T bunkers |  |  |