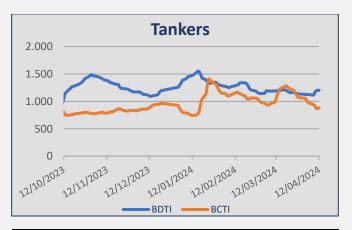

| INDEX | 12-Apr | 5-Apr | ± (%)  |
|-------|--------|-------|--------|
| BDTI  | 1.202  | 1.122 | 7,13%  |
| BCTI  | 879    | 968   | -9,19% |