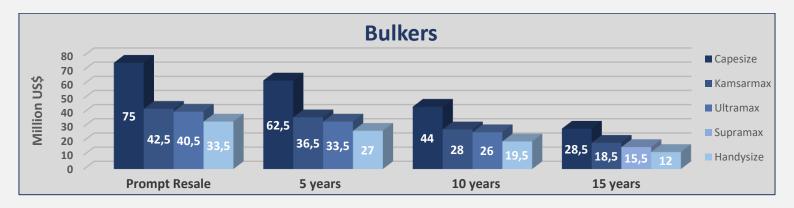

# **INDICATIVE PRICES**

|           |              | Bu       | lkers      |            |       |
|-----------|--------------|----------|------------|------------|-------|
| Size      |              | Age      | Week<br>15 | Week<br>14 | ± %   |
| Capesize  | 180k         | Resale   | 75         | 75         | 0,00% |
| Capesize  | 180k         | 5 years  | 62,5       | 61         | 2,46% |
| Capesize  | 180k         | 10 years | 44         | 42         | 4,76% |
| Capesize  | 176k         | 15 years | 28,5       | 28         | 1,79% |
| Kamsarma  | <b>(</b> 82k | Resale   | 42,5       | 42,5       | 0,00% |
| Kamsarma  | <b>(</b> 82k | 5 years  | 36,5       | 36,5       | 0,00% |
| Kamsarma  | <b>(</b> 82k | 10 years | 28         | 28         | 0,00% |
| Kamsarma  | <b>(</b> 82k | 15 years | 18,5       | 18,5       | 0,00% |
| Ultramax  | 64k          | Resale   | 40,5       | 40,5       | 0,00% |
| Ultramax  | 63k          | 5 years  | 33,5       | 33,5       | 0,00% |
| Ultramax  | 61k          | 10 years | 26         | 26         | 0,00% |
| Supramax  | 56k          | 15 years | 15,5       | 15         | 3,33% |
| Handysize | 40k          | Resale   | 33,5       | 33,5       | 0,00% |
| Handysize | 37k          | 5 years  | 27         | 27         | 0,00% |
| Handysize | 37k          | 10 years | 19,5       | 19,5       | 0,00% |
| Handysize | 32k          | 15 years | 12         | 12         | 0,00% |