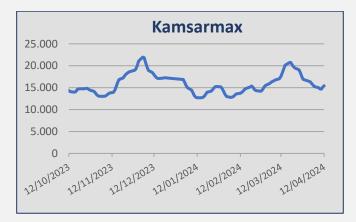

| Daily T/C Avg | 12-Apr    | 5-Apr     | ± (\$) |
|---------------|-----------|-----------|--------|
| Capesize      | \$ 21.164 | \$ 18.857 | 2.307  |
| Kamsarmax     | \$ 15.419 | \$ 15.255 | 164    |
| Supramax 58   | \$ 13.990 | \$ 13.866 | 124    |
| Handysize 38  | \$ 12.992 | \$ 13.239 | -247   |

### Kamsarmax / Panamax

North Pacific rounds ranged at the usd 12,000/13,000 pd. A number of Indonesian trips into China were fixed around usd 13,000/15,000 pd. A number of Australian trips into China were reported at the level of usd 14,000/17,000 pd. South East Asian trips via East Coast South America into China were reported at the level of usd 16,000/19,000 pd. Indian trips via East Coast South America into China were fixed around usd 17,000/19,000 pd. Continental trips via US Gulf into China were reported at the level of usd 26,000/28,000 pd. South American trips into Continent were fixed around usd 21,000/23,000 pd. South American trips into China were reported at the level of usd 17,000/19,000 pd plus ballast bonus at the usd 700K/900K. On the period front, a Kamsarmax was reported fixed in the usd 18,000 pd for 6/9 months employment basis delivery China.