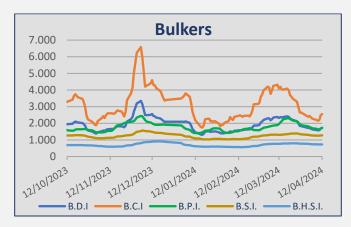

## **Baltic Indices**

| INDEX | 12-Apr | 5-Apr | ± (%)  |
|-------|--------|-------|--------|
| BDI   | 1.729  | 1.628 | 6,20%  |
| BCI   | 2.552  | 2.274 | 12,23% |
| BPI   | 1.713  | 1.695 | 1,06%  |
| BSI   | 1.272  | 1.261 | 0,87%  |
| BHSI  | 722    | 735   | -1,77% |