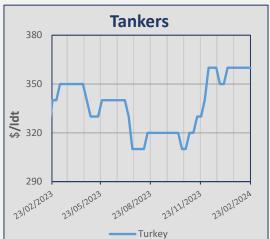

# **Indicative Demolition Prices**

|         | Country    | Price<br>\$/ldt |
|---------|------------|-----------------|
| ers     | India      | 485             |
|         | Bangladesh | 500             |
| Bulkers | Pakistan   | 510             |
|         | Turkey     | 350             |
|         | India      | 500             |
| (ers    | Bangladesh | 515             |
| Tankers | Pakistan   | 535             |
|         | Turkey     | 360             |