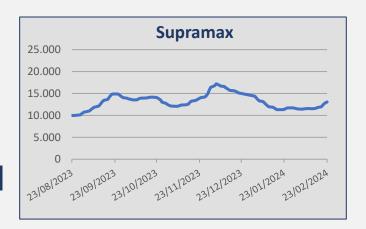

| Daily T/C Avg | 23-Feb              | 16-Feb    | ± (\$) |
|---------------|---------------------|-----------|--------|
| Capesize      | \$ 26.079           | \$ 20.304 | 5.775  |
| Kamsarmax     | \$ 14.357 \$ 14.817 |           | -460   |
| Supramax 58   | \$ 13.077           | \$ 11.783 | 1.294  |
| Handysize 38  | \$ 11.299           | \$ 10.287 | 1.012  |

## Ultramax / Supramax

A number of Indonesian trips into China were reported at the level of usd 10,000/12,000 pd. A number of Indonesian trips into India were fixed around usd 13,000/17,000 pd. South East Asian trips into Mediterranean were reported at the level of usd 8,000/10,000 pd. Persian Gulf trips into East Coast India were fixed around usd 24,000/28,000 pd. Indian coastal trips were reported at the level of usd 10,000/11,000 pd. South African trips into China were fixed around usd 26,000 pd plus ballast bonus at the usd 260K. Continental trips into Mediterranean with scrap were reported at the level of usd 16,000/18,000 pd. No period activity to report here.