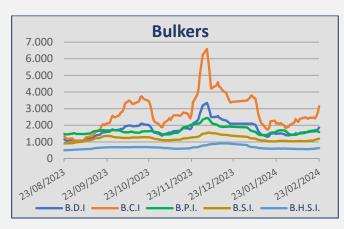

### **Baltic Indices**

| INDEX | 23-Feb | 16-Feb | ± (%)  |
|-------|--------|--------|--------|
| BDI   | 1.866  | 1.610  | 15,90% |
| BCI   | 3.145  | 2.448  | 28,47% |
| BPI   | 1.595  | 1.646  | -3,10% |
| BSI   | 1.189  | 1.071  | 11,02% |
| BHSI  | 628    | 572    | 9,79%  |

| Daily T/C Avg | 23-Feb              | 16-Feb    | ± (\$) |
|---------------|---------------------|-----------|--------|
| Capesize      | \$ 26.079           | \$ 20.304 | 5.775  |
| Kamsarmax     | \$ 14.357 \$ 14.817 |           | -460   |
| Supramax 58   | \$ 13.077           | \$ 11.783 | 1.294  |
| Handysize 38  | \$ 11.299           | \$ 10.287 | 1.012  |