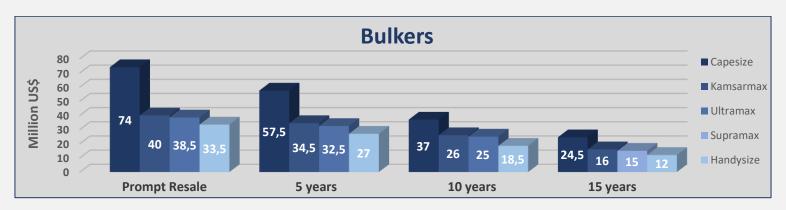

# **INDICATIVE PRICES**

|               | Bu       | lkers     |           |       |
|---------------|----------|-----------|-----------|-------|
| Size          | Age      | Week<br>8 | Week<br>7 | ± %   |
| Capesize 180k | Resale   | 74        | 73,5      | 0,68% |
| Capesize 180k | 5 years  | 57,5      | 55,5      | 3,60% |
| Capesize 180k | 10 years | 37        | 36,5      | 1,37% |
| Capesize 176k | 15 years | 24,5      | 24        | 2,08% |
| Kamsarmax 82k | Resale   | 40        | 40        | 0,00% |
| Kamsarmax 82k | 5 years  | 34,5      | 34,5      | 0,00% |
| Kamsarmax 82k | 10 years | 26        | 26        | 0,00% |
| Kamsarmax 82k | 15 years | 16        | 16        | 0,00% |
| Ultramax 64k  | Resale   | 38,5      | 37,5      | 2,67% |
| Ultramax 63k  | 5 years  | 32,5      | 31,5      | 3,17% |
| Ultramax 61k  | 10 years | 25        | 25        | 0,00% |
| Supramax 56k  | 15 years | 15        | 15        | 0,00% |
| Handysize 40k | Resale   | 33,5      | 33        | 1,52% |
| Handysize 37k | 5 years  | 27        | 27        | 0,00% |
| Handysize 37k | 10 years | 18,5      | 18,5      | 0,00% |
| Handysize 32k | 15 years | 12        | 12        | 0,00% |