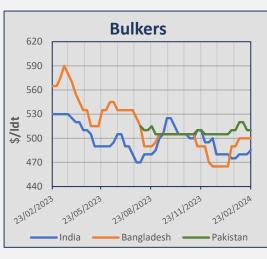

# **Indicative Demolition Prices**

|         | Country    | Price<br>\$/ldt |
|---------|------------|-----------------|
| ers     | India      | 485             |
|         | Bangladesh | 500             |
| Bulkers | Pakistan   | 510             |
|         | Turkey     | 350             |
|         | India      | 500             |
| (ers    | Bangladesh | 515             |
| Tankers | Pakistan   | 535             |
|         | Turkey     | 360             |