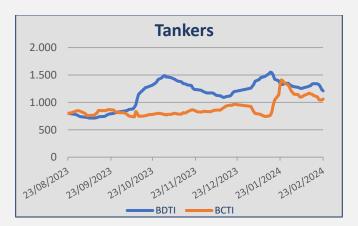

| INDEX | 23-Feb | 16-Feb | ± (%)  |
|-------|--------|--------|--------|
| BDTI  | 1.209  | 1.341  | -9,84% |
| BCTI  | 1.062  | 1.129  | -5,93% |