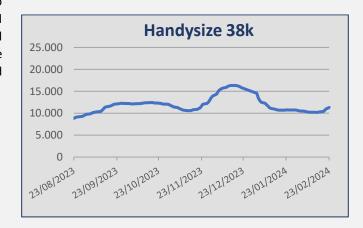

| Daily T/C Avg | 23-Feb              | 16-Feb    | ± (\$) |
|---------------|---------------------|-----------|--------|
| Capesize      | \$ 26.079           | \$ 20.304 | 5.775  |
| Kamsarmax     | \$ 14.357 \$ 14.817 |           | -460   |
| Supramax 58   | \$ 13.077           | \$ 11.783 | 1.294  |
| Handysize 38  | \$ 11.299           | \$ 10.287 | 1.012  |

## Handymax / Handysize

North Pacific rounds ranged at the usd 9,000/11,000 pd. South East Asian trips into China were fixed around usd 5,000/6,000 pd. Continental trips into Mediterranean with fertilizers were reported at the level of usd 10,000/12,000 pd. Continental trips into US Gulf were fixed around usd 11,000/13,000 pd. South American trips into Continent were reported at the level of usd 14,000/16,000 pd. South American trips into US Gulf were fixed around usd 12,000/13,000 pd. No period activity to report here.