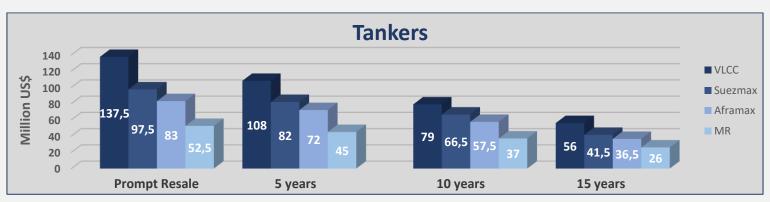

| Tankers |      |          |           |           |       |
|---------|------|----------|-----------|-----------|-------|
| Size    |      | Age      | Week<br>8 | Week<br>7 | ± %   |
| VLCC    | 310k | Resale   | 137,5     | 137,5     | 0,00% |
| VLCC    | 310k | 5 years  | 108       | 108       | 0,00% |
| VLCC    | 300k | 10 years | 79        | 79        | 0,00% |
| VLCC    | 300k | 15 years | 56        | 56        | 0,00% |
| Suezmax | 160k | Resale   | 97,5      | 96,5      | 1,04% |
| Suezmax | 160k | 5 years  | 82        | 82        | 0,00% |
| Suezmax | 150k | 10 years | 66,5      | 64,5      | 3,10% |
| Suezmax | 150k | 15 years | 41,5      | 40,5      | 2,47% |
| Aframax | 110k | Resale   | 83        | 83        | 0,00% |
| Aframax | 110k | 5 years  | 72        | 72        | 0,00% |
| Aframax | 105k | 10 years | 57,5      | 57,5      | 0,00% |
| Aframax | 105k | 15 years | 36,5      | 36,5      | 0,00% |
| MR      | 52k  | Resale   | 52,5      | 52,5      | 0,00% |
| MR      | 51k  | 5 years  | 45        | 45        | 0,00% |
| MR      | 47k  | 10 years | 37        | 37        | 0,00% |
| MR      | 45k  | 15 years | 26        | 26        | 0,00% |