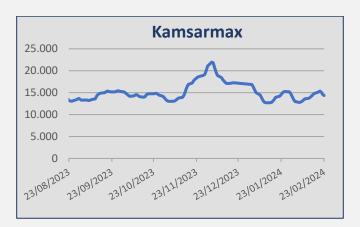

| Daily T/C Avg | 23-Feb              | 16-Feb    | ± (\$) |
|---------------|---------------------|-----------|--------|
| Capesize      | \$ 26.079           | \$ 20.304 | 5.775  |
| Kamsarmax     | \$ 14.357 \$ 14.817 |           | -460   |
| Supramax 58   | \$ 13.077           | \$ 11.783 | 1.294  |
| Handysize 38  | \$ 11.299           | \$ 10.287 | 1.012  |

### Kamsarmax / Panamax

North Pacific rounds ranged at the usd 14,000/17,000 pd range. A number of Indonesian trips into China were reported at the level of usd 13,000/16,000 pd. A number of Indonesian trips into India were fixed around usd 11,000/13,000 pd. South East Asian trips via East Coast South America into China were reported at the level of usd 12,000/15,000 pd. On the period front, a Kamsarmax was reported fixed in the usd 16,000 pd 5/8 months employment basis delivery China.