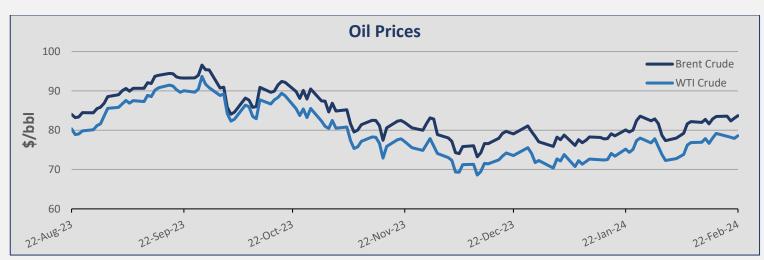

| Commodities         |          |          |       |  |
|---------------------|----------|----------|-------|--|
| Commodity           | 22-Feb   | 15-Feb   | ± (%) |  |
| Brent Crude (BZ)    | 83,67    | 82,86    | 0,98% |  |
| WTI Crude Oil (WTI) | 78,61    | 78,03    | 0,74% |  |
| Natural Gas (NG)    | 1,73     | 1,58     | 9,49% |  |
| Gold (GC)           | 2.030,70 | 2.014,90 | 0,78% |  |
| Copper (HG)         | 3,92     | 3,76     | 4,26% |  |
| Wheat (W)           | 579,25   | 567,25   | 2,12% |  |