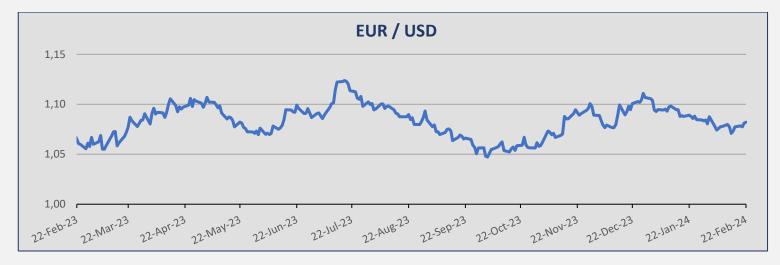

## **KEY INDICATORS**

| Currencies |          |          |        |  |
|------------|----------|----------|--------|--|
| Currency   | 22-Feb   | 15-Feb   | ± (%)  |  |
| EUR / USD  | 1,0820   | 1,0732   | 0,82%  |  |
| USD / JPY  | 150,36   | 150,54   | -0,12% |  |
| USD / KRW  | 1.332,87 | 1.326,00 | 0,52%  |  |
| NOK / USD  | 0,0955   | 0,0945   | 1,06%  |  |