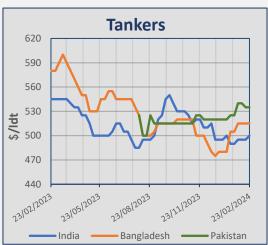

# **Indicative Demolition Prices**

|         | Country    | Price<br>\$/ldt |
|---------|------------|-----------------|
| ers     | India      | 485             |
|         | Bangladesh | 500             |
| Bulkers | Pakistan   | 510             |
|         | Turkey     | 350             |
|         | India      | 500             |
| (ers    | Bangladesh | 515             |
| Tankers | Pakistan   | 535             |
|         | Turkey     | 360             |