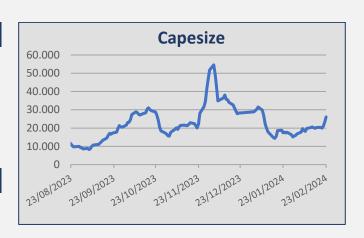

| Daily T/C Avg | 23-Feb              | 16-Feb    | ± (\$) |
|---------------|---------------------|-----------|--------|
| Capesize      | \$ 26.079           | \$ 20.304 | 5.775  |
| Kamsarmax     | \$ 14.357 \$ 14.817 |           | -460   |
| Supramax 58   | \$ 13.077           | \$ 11.783 | 1.294  |
| Handysize 38  | \$ 11.299           | \$ 10.287 | 1.012  |

### Capesize

Iron ore rates on the West Australia / China route continued throughout **Week 08** at mid-high 9.00's fio level. Continental trips via West Africa into China were fixed around usd 46,000 pd. No period activity to report here.