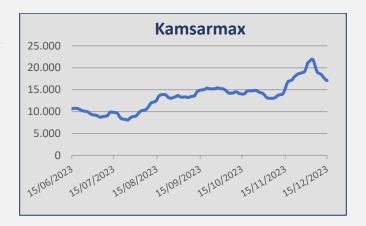

| Daily T/C Avg | 15-Dec    | 8-Dec     | ± (\$) |
|---------------|-----------|-----------|--------|
| Capesize      | \$ 34.107 | \$ 35.320 | -1.213 |
| Kamsarmax     | \$ 17.096 | \$ 18.932 | -1.836 |
| Supramax 58   | \$ 15.686 | \$ 16.731 | -1.045 |
| Handysize 38  | \$ 16.340 | \$ 15.700 | 640    |