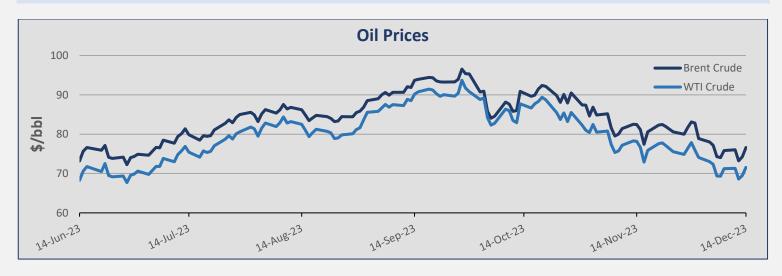

| Commodities         |          |          |        |
|---------------------|----------|----------|--------|
| Commodity           | 14-Dec   | 7-Dec    | ± (%)  |
| Brent Crude (BZ)    | 76,61    | 74,05    | 3,46%  |
| WTI Crude Oil (WTI) | 71,58    | 69,34    | 3,23%  |
| Natural Gas (NG)    | 2,39     | 2,59     | -7,72% |
| Gold (GC)           | 2.044,90 | 2.046,40 | -0,07% |
| Copper (HG)         | 3,89     | 3,80     | 2,37%  |
| Wheat (W)           | 615,75   | 642,25   | -4,13% |