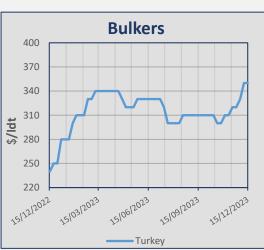

# **Indicative Demolition Prices**

|         | Country    | Price<br>\$/ldt |
|---------|------------|-----------------|
|         | India      | 500             |
| (ers    | Bangladesh | 465             |
| Bulkers | Pakistan   | 505             |
|         | Turkey     | 350             |
|         | India      | 515             |
| (ers    | Bangladesh | 480             |
| Tankers | Pakistan   | 520             |
|         | Turkey     | 360             |