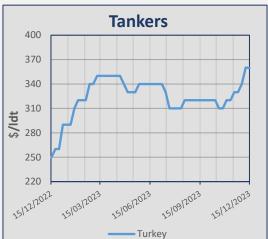

# **Indicative Demolition Prices**

|         | Country    | Price<br>\$/ldt |
|---------|------------|-----------------|
|         | India      | 500             |
| (ers    | Bangladesh | 465             |
| Bulkers | Pakistan   | 505             |
|         | Turkey     | 350             |
|         | India      | 515             |
| (ers    | Bangladesh | 480             |
| Tankers | Pakistan   | 520             |
|         | Turkey     | 360             |