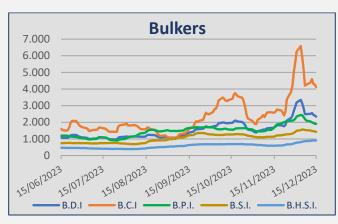

#### **Baltic Indices**

| INDEX | 15-Dec | 8-Dec | ± (%)  |
|-------|--------|-------|--------|
| BDI   | 2.348  | 2.483 | -5,44% |
| BCI   | 4.113  | 4.259 | -3,43% |
| BPI   | 1.900  | 2.104 | -9,70% |
| BSI   | 1.426  | 1.521 | -6,25% |
| BHSI  | 908    | 872   | 4,13%  |