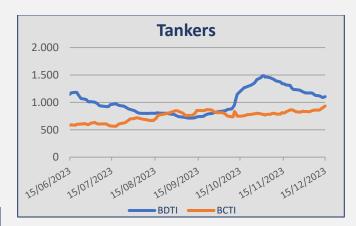

| INDEX | 15-Dec | 8-Dec | ± (%)  |
|-------|--------|-------|--------|
| BDTI  | 1.103  | 1.129 | -2,30% |
| ВСТІ  | 933    | 858   | 8,74%  |