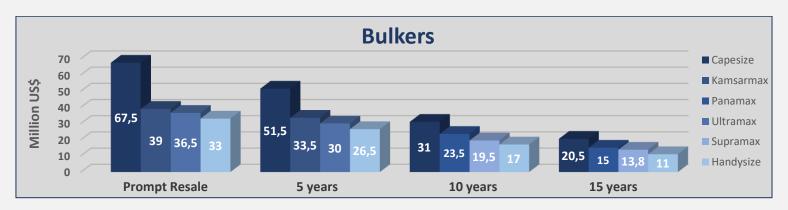

# **INDICATIVE PRICES**

| Bulkers   |              |          |            |            |        |
|-----------|--------------|----------|------------|------------|--------|
| Size      |              | Age      | Week<br>50 | Week<br>49 | ± %    |
| Capesize  | 180k         | Resale   | 67,5       | 67,5       | 0,00%  |
| Capesize  | 180k         | 5 years  | 51,5       | 51,5       | 0,00%  |
| Capesize  | 180k         | 10 years | 31         | 31         | 0,00%  |
| Capesize  | 176k         | 15 years | 20,5       | 20,5       | 0,00%  |
| Kamsarma  | <b>x</b> 82k | Resale   | 39         | 39         | 0,00%  |
| Kamsarma  | <b>x</b> 82k | 5 years  | 33,5       | 33,5       | 0,00%  |
| Panamax   | 78k          | 10 years | 23,5       | 23         | 2,17%  |
| Panamax   | 76k          | 15 years | 15         | 15,5       | -3,23% |
| Ultramax  | 64k          | Resale   | 36,5       | 36,5       | 0,00%  |
| Ultramax  | 63k          | 5 years  | 30         | 30         | 0,00%  |
| Supramax  | 58k          | 10 years | 19,5       | 19,5       | 0,00%  |
| Supramax  | 56k          | 15 years | 13,8       | 13,8       | 0,00%  |
| Handysize | 40k          | Resale   | 33         | 33         | 0,00%  |
| Handysize | 37k          | 5 years  | 26,5       | 26,5       | 0,00%  |
| Handysize | 37k          | 10 years | 17         | 17         | 0,00%  |
| Handysize | 32k          | 15 years | 11         | 11         | 0,00%  |