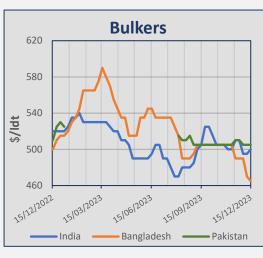

# **Indicative Demolition Prices**

|         | Country    | Price<br>\$/ldt |
|---------|------------|-----------------|
|         | India      | 500             |
| (ers    | Bangladesh | 465             |
| Bulkers | Pakistan   | 505             |
|         | Turkey     | 350             |
|         | India      | 515             |
| (ers    | Bangladesh | 480             |
| Tankers | Pakistan   | 520             |
|         | Turkey     | 360             |