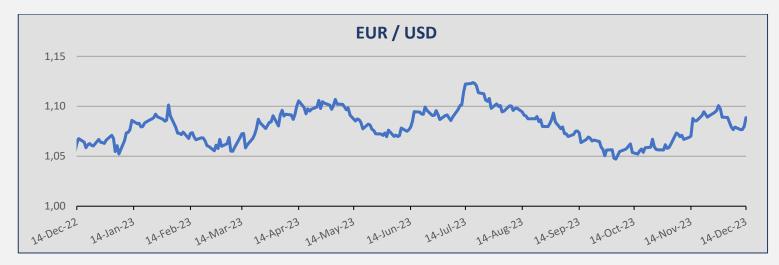

# **KEY INDICATORS**

| Currencies |          |          |        |
|------------|----------|----------|--------|
| Currency   | 14-Dec   | 7-Dec    | ± (%)  |
| EUR / USD  | 1,0886   | 1,0767   | 1,11%  |
| USD / JPY  | 142,77   | 147,18   | -3,00% |
| USD / KRW  | 1.292,01 | 1.313,72 | -1,65% |
| NOK / USD  | 0,0928   | 0,0911   | 1,87%  |