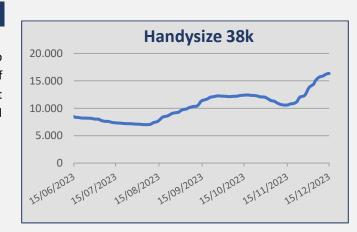

| Daily T/C Avg | 15-Dec    | 8-Dec     | ± (\$) |
|---------------|-----------|-----------|--------|
| Capesize      | \$ 34.107 | \$ 35.320 | -1.213 |
| Kamsarmax     | \$ 17.096 | \$ 18.932 | -1.836 |
| Supramax 58   | \$ 15.686 | \$ 16.731 | -1.045 |
| Handysize 38  | \$ 16.340 | \$ 15.700 | 640    |