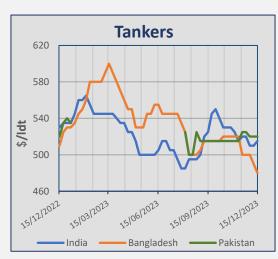

# **Indicative Demolition Prices**

|         | Country    | Price<br>\$/ldt |
|---------|------------|-----------------|
|         | India      | 500             |
| (ers    | Bangladesh | 465             |
| Bulkers | Pakistan   | 505             |
|         | Turkey     | 350             |
|         | India      | 515             |
| (ers    | Bangladesh | 480             |
| Tankers | Pakistan   | 520             |
|         | Turkey     | 360             |