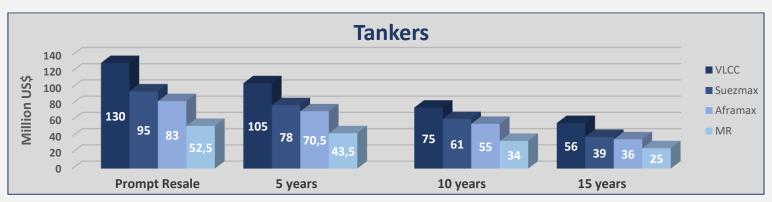

| Tankers |      |          |            |            |       |
|---------|------|----------|------------|------------|-------|
| Size    |      | Age      | Week<br>50 | Week<br>49 | ± %   |
| VLCC    | 310k | Resale   | 130        | 128        | 1,56% |
| VLCC    | 310k | 5 years  | 105        | 99,5       | 5,53% |
| VLCC    | 300k | 10 years | 75         | 74         | 1,35% |
| VLCC    | 300k | 15 years | 56         | 56         | 0,00% |
| Suezmax | 160k | Resale   | 95         | 95         | 0,00% |
| Suezmax | 160k | 5 years  | 78         | 78         | 0,00% |
| Suezmax | 150k | 10 years | 61         | 61         | 0,00% |
| Suezmax | 150k | 15 years | 39         | 39         | 0,00% |
| Aframax | 110k | Resale   | 83         | 83         | 0,00% |
| Aframax | 110k | 5 years  | 70,5       | 70,5       | 0,00% |
| Aframax | 105k | 10 years | 55         | 55         | 0,00% |
| Aframax | 105k | 15 years | 36         | 36         | 0,00% |
| MR      | 52k  | Resale   | 52,5       | 52,5       | 0,00% |
| MR      | 51k  | 5 years  | 43,5       | 43,5       | 0,00% |
| MR      | 47k  | 10 years | 34         | 34         | 0,00% |
| MR      | 45k  | 15 years | 25         | 25         | 0,00% |