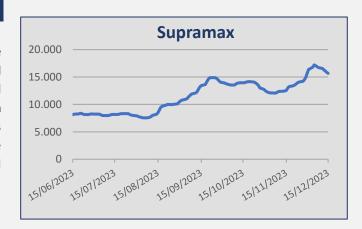

| Daily T/C Avg | 15-Dec    | 8-Dec     | ± (\$) |
|---------------|-----------|-----------|--------|
| Capesize      | \$ 34.107 | \$ 35.320 | -1.213 |
| Kamsarmax     | \$ 17.096 | \$ 18.932 | -1.836 |
| Supramax 58   | \$ 15.686 | \$ 16.731 | -1.045 |
| Handysize 38  | \$ 16.340 | \$ 15.700 | 640    |