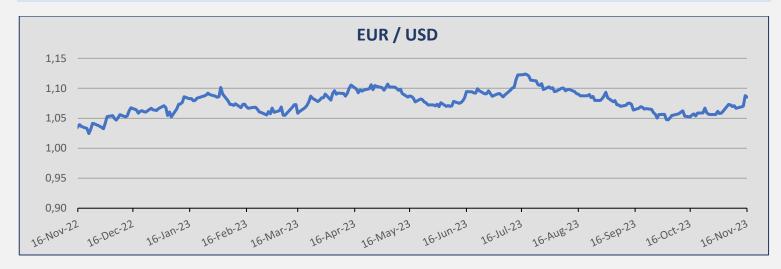

# **KEY INDICATORS**

| Currencies                  |          |          |        |  |  |
|-----------------------------|----------|----------|--------|--|--|
| Currency 16-Nov 9-Nov ± (%) |          |          |        |  |  |
| EUR / USD                   | 1,0855   | 1,0710   | 1,35%  |  |  |
| USD / JPY                   | 151,22   | 150,86   | 0,24%  |  |  |
| USD / KRW                   | 1.301,86 | 1.308,12 | -0,48% |  |  |
| NOK / USD                   | 0,0926   | 0,0895   | 3,46%  |  |  |