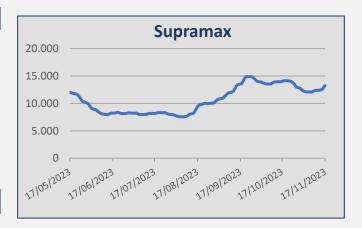

| Daily T/C Avg | 17-Nov    | 10-Nov    | ± (\$) |
|---------------|-----------|-----------|--------|
| Capesize      | \$ 22.913 | \$ 21.473 | 1.440  |
| Kamsarmax     | \$ 16.868 | \$ 13.773 | 3.095  |
| Supramax 58   | \$ 13.250 | \$ 12.373 | 877    |
| Handysize 38  | \$ 10.786 | \$ 10.697 | 89     |

# Ultramax / Supramax

A number of Indonesian trips into China were reported at the level of usd 12,000/14,000 pd. Persian Gulf trips into East Coast India were reported at the level of usd 12,000 pd. Inter-Mediterranean trips with slag were fixed around usd 12,000/13,000 pd. Trips from Black Sea into Continent were reported at the level of usd 11,000/12,000 pd. No period activity to report here.