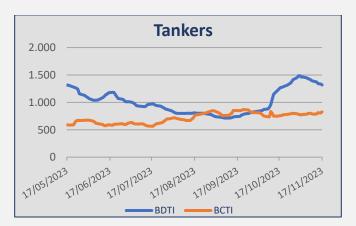

| INDEX | 17-Nov | 10-Nov | ± (%)  |
|-------|--------|--------|--------|
| BDTI  | 1.317  | 1.392  | -5,39% |
| BCTI  | 826    | 786    | 5,09%  |