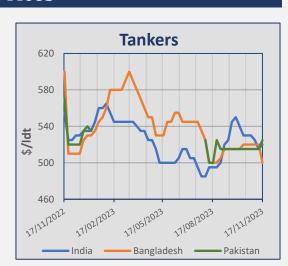

# **Indicative Demolition Prices**

|         | Country    | Price<br>\$/ldt |
|---------|------------|-----------------|
|         | India      | 510             |
| (ers    | Bangladesh | 490             |
| Bulkers | Pakistan   | 510             |
|         | Turkey     | 320             |
|         | India      | 520             |
| (ers    | Bangladesh | 500             |
| Tankers | Pakistan   | 525             |
|         | Turkey     | 330             |