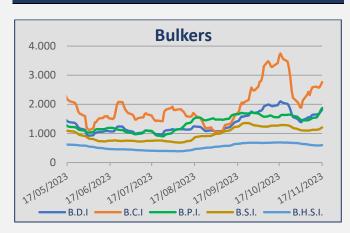

### **Baltic Indices**

| INDEX | 17-Nov | 10-Nov | ± (%)  |
|-------|--------|--------|--------|
| BDI   | 1.820  | 1.643  | 10,77% |
| BCI   | 2.763  | 2.589  | 6,72%  |
| BPI   | 1.874  | 1.530  | 22,48% |
| BSI   | 1.205  | 1.125  | 7,11%  |
| BHSI  | 599    | 594    | 0,84%  |

| Daily T/C Avg | 17-Nov    | 10-Nov    | ± (\$) |
|---------------|-----------|-----------|--------|
| Capesize      | \$ 22.913 | \$ 21.473 | 1.440  |
| Kamsarmax     | \$ 16.868 | \$ 13.773 | 3.095  |
| Supramax 58   | \$ 13.250 | \$ 12.373 | 877    |
| Handysize 38  | \$ 10.786 | \$ 10.697 | 89     |