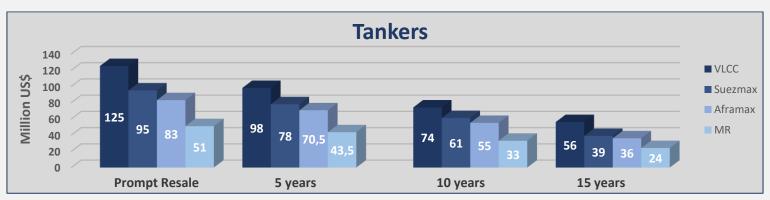

| Tankers |      |          |            |            |       |
|---------|------|----------|------------|------------|-------|
| Size    |      | Age      | Week<br>46 | Week<br>45 | ± %   |
| VLCC    | 310k | Resale   | 125        | 125        | 0,00% |
| VLCC    | 310k | 5 years  | 98         | 98         | 0,00% |
| VLCC    | 300k | 10 years | 74         | 74         | 0,00% |
| VLCC    | 300k | 15 years | 56         | 56         | 0,00% |
| Suezmax | 160k | Resale   | 95         | 95         | 0,00% |
| Suezmax | 160k | 5 years  | 78         | 78         | 0,00% |
| Suezmax | 150k | 10 years | 61         | 61         | 0,00% |
| Suezmax | 150k | 15 years | 39         | 39         | 0,00% |
| Aframax | 110k | Resale   | 83         | 83         | 0,00% |
| Aframax | 110k | 5 years  | 70,5       | 70,5       | 0,00% |
| Aframax | 105k | 10 years | 55         | 55         | 0,00% |
| Aframax | 105k | 15 years | 36         | 36         | 0,00% |
| MR      | 52k  | Resale   | 51         | 51         | 0,00% |
| MR      | 51k  | 5 years  | 43,5       | 43,5       | 0,00% |
| MR      | 47k  | 10 years | 33         | 33         | 0,00% |
| MR      | 45k  | 15 years | 24         | 24         | 0,00% |