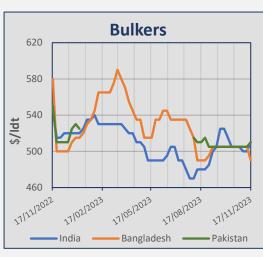

# **Indicative Demolition Prices**

|         | Country    | Price<br>\$/ldt |
|---------|------------|-----------------|
|         | India      | 510             |
| (ers    | Bangladesh | 490             |
| Bulkers | Pakistan   | 510             |
|         | Turkey     | 320             |
|         | India      | 520             |
| (ers    | Bangladesh | 500             |
| Tankers | Pakistan   | 525             |
|         | Turkey     | 330             |