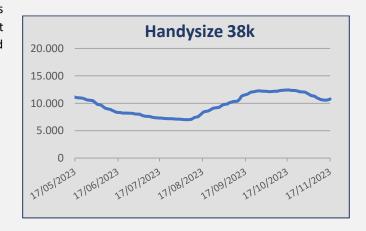

| Daily T/C Avg | 17-Nov    | 10-Nov    | ± (\$) |
|---------------|-----------|-----------|--------|
| Capesize      | \$ 22.913 | \$ 21.473 | 1.440  |
| Kamsarmax     | \$ 16.868 | \$ 13.773 | 3.095  |
| Supramax 58   | \$ 13.250 | \$ 12.373 | 877    |
| Handysize 38  | \$ 10.786 | \$ 10.697 | 89     |

### Handymax / Handysize

A generally quiet week for this segment. East Coast South American trips into Continent were reported at the level of usd 16,000/17,500 pd. East Coast South American trips into US Gulf were fixed around usd 14,000/15,500 pd. No period activity to report here.