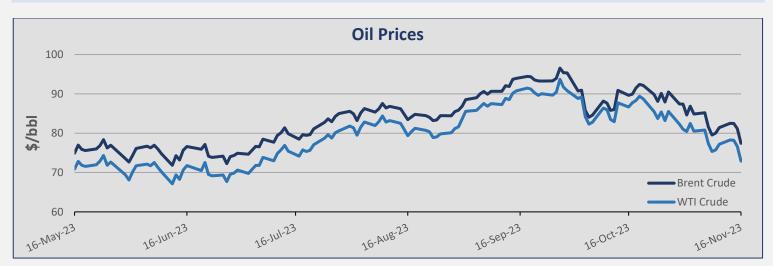

| Commodities         |          |          |        |  |
|---------------------|----------|----------|--------|--|
| Commodity           | 16-Nov   | 9-Nov    | ± (%)  |  |
| Brent Crude (BZ)    | 77,42    | 80,01    | -3,24% |  |
| WTI Crude Oil (WTI) | 72,90    | 75,74    | -3,75% |  |
| Natural Gas (NG)    | 3,06     | 3,04     | 0,66%  |  |
| Gold (GC)           | 1.987,30 | 1.969,80 | 0,89%  |  |
| Copper (HG)         | 3,70     | 3,64     | 1,65%  |  |
| Wheat (W)           | 581,00   | 580,75   | 0,04%  |  |