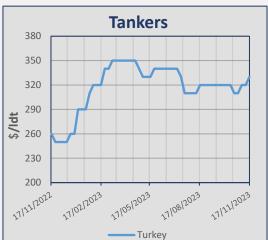

# **Indicative Demolition Prices**

|         | Country    | Price<br>\$/ldt |
|---------|------------|-----------------|
|         | India      | 510             |
| (ers    | Bangladesh | 490             |
| Bulkers | Pakistan   | 510             |
|         | Turkey     | 320             |
|         | India      | 520             |
| (ers    | Bangladesh | 500             |
| Tankers | Pakistan   | 525             |
|         | Turkey     | 330             |