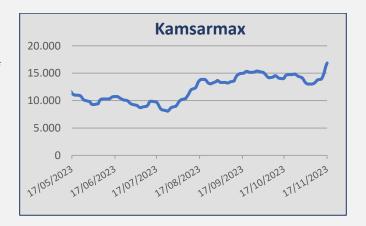

| Daily T/C Avg | 17-Nov    | 10-Nov    | ± (\$) |
|---------------|-----------|-----------|--------|
| Capesize      | \$ 22.913 | \$ 21.473 | 1.440  |
| Kamsarmax     | \$ 16.868 | \$ 13.773 | 3.095  |
| Supramax 58   | \$ 13.250 | \$ 12.373 | 877    |
| Handysize 38  | \$ 10.786 | \$ 10.697 | 89     |