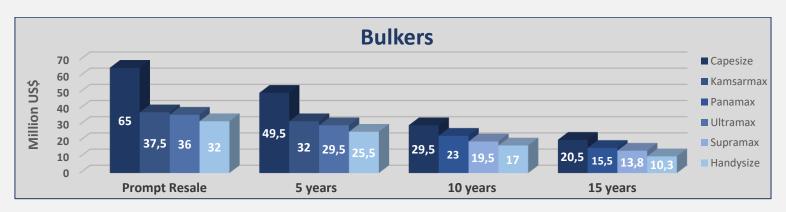

# **INDICATIVE PRICES**

| Bulkers   |              |          |            |            |        |
|-----------|--------------|----------|------------|------------|--------|
| Size      |              | Age      | Week<br>46 | Week<br>45 | ± %    |
| Capesize  | 180k         | Resale   | 65         | 64         | 1,56%  |
| Capesize  | 180k         | 5 years  | 49,5       | 48,5       | 2,06%  |
| Capesize  | 180k         | 10 years | 29,5       | 29,5       | 0,00%  |
| Capesize  | 176k         | 15 years | 20,5       | 20,5       | 0,00%  |
| Kamsarma  | <b>x</b> 82k | Resale   | 37,5       | 37,5       | 0,00%  |
| Kamsarma  | <b>x</b> 82k | 5 years  | 32         | 32         | 0,00%  |
| Panamax   | 78k          | 10 years | 23         | 23         | 0,00%  |
| Panamax   | 76k          | 15 years | 15,5       | 15,5       | 0,00%  |
| Ultramax  | 64k          | Resale   | 36         | 36         | 0,00%  |
| Ultramax  | 63k          | 5 years  | 29,5       | 29,5       | 0,00%  |
| Supramax  | 58k          | 10 years | 19,5       | 20         | -2,50% |
| Supramax  | 56k          | 15 years | 13,8       | 13,8       | 0,00%  |
| Handysize | 40k          | Resale   | 32         | 32         | 0,00%  |
| Handysize | 37k          | 5 years  | 25,5       | 25,5       | 0,00%  |
| Handysize | 37k          | 10 years | 17         | 17         | 0,00%  |
| Handysize | 32k          | 15 years | 10,3       | 10         | 3,00%  |