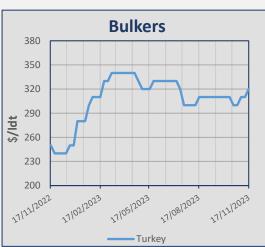

# **Indicative Demolition Prices**

|         | Country    | Price<br>\$/ldt |
|---------|------------|-----------------|
|         | India      | 510             |
| (ers    | Bangladesh | 490             |
| Bulkers | Pakistan   | 510             |
|         | Turkey     | 320             |
|         | India      | 520             |
| (ers    | Bangladesh | 500             |
| Tankers | Pakistan   | 525             |
|         | Turkey     | 330             |