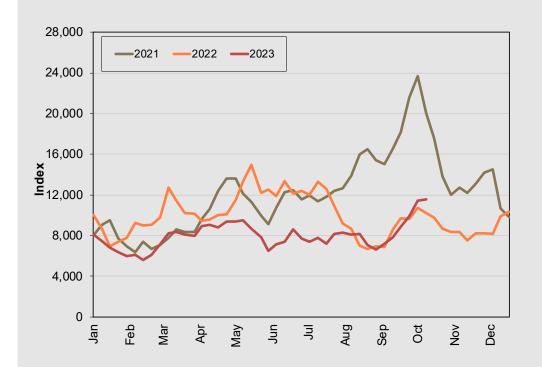

## **ATLANTIC**CAPESIZE INDEX

SIMPSON | SPENCE | YOUNG®

The SSY Atlantic Capesize Index plateaued in the past week, rising 175 points week-on-week to 11,587 points. Fronthaul and trans-Atlantic earnings climbed for the sixth consecutive week, up \$250/day and \$5,000/day from last week to a respective \$46,500/day and \$38,150/day.

|                          |             |        | 09/10/2023 | 16/10/2023 |
|--------------------------|-------------|--------|------------|------------|
| Trade                    | Cargo Size  | Weight | \$/t       | \$/t       |
| NARVIK/ROTTERDAM         | 150,000/10% | 10.0%  | 6.90       | 7.50       |
| TUBARAO/ROTTERDAM        | 160,000/10% | 10.0%  | 13.55      | 13.70      |
| RICHARDS BAY/ROTTERDAM   |             | 10.0%  | 12.25      | 12.50      |
|                          | 150,000/10% |        |            |            |
| SEVEN ISLANDS/ROTTERDAM  | 170,000/10% | 10.0%  | 12.95      | 12.65      |
| PUERTO BOLIVAR/ROTTERDAM | 150,000/10% | 10.0%  | 15.50      | 16.70      |
| NOUADHIBOU/QINGDAO       | 140,000/10% | 10.0%  | 27.65      | 27.00      |
| TUBARAO/JAPAN            | 160,000/10% | 10.0%  | 26.10      | 25.45      |
| TUBARAO/QINGDAO          | 160,000/10% | 10.0%  | 26.40      | 25.75      |
| T/C TRIP CONT/FAR EAST   | 180,000 DWT | 10.0%  | 7.81       | 7.85       |
| T/C TRANSATLANTIC ROUND  | 180,000 DWT | 10.0%  | 5.60       | 6.44       |
|                          |             | 100.0% |            |            |
| CALCULATED INDEX         |             |        | 11,412     | 11,587     |
| Change on Previous Index |             |        | +1,500     | +175       |
| Change on Four Weeks Ago |             |        | +4,239     | +3,746     |
| Change on Previous Year  |             |        | +674       | +1,374     |
| Change on Two Years Ago  |             |        | -10,170    | -12,126    |
|                          |             |        | \$/Day     | \$/Day     |
| T/C TRIP CONT/FAR EAST   | 180,000 DWT |        | 46,250     | 46,500     |
| T/C TRANSATLANTIC ROUND  | 180,000 DWT |        | 33,150     | 38,150     |

## SSY Atlantic Capesize Index