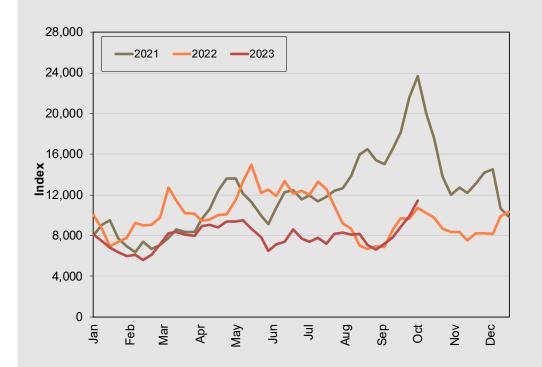

## SIMPSON | SPENCE | YOUNG®

The SSY Atlantic Capesize Index increased 1,500 points week-on-week to 11,412 points. Fronthaul and trans-Atlantic earnings climbed for the fifth consecutive week, up \$5,100/day and \$9,900/day from last week to a respective \$46,250/day and \$33,150/day.

|                          |             |        | 02/10/2023 | 09/10/2023 |
|--------------------------|-------------|--------|------------|------------|
| Trade                    | Cargo Size  | Weight | \$/t       | \$/t       |
| NARVIK/ROTTERDAM         | 150,000/10% | 10.0%  | 6.50       | 6.90       |
| TUBARAO/ROTTERDAM        | 160,000/10% | 10.0%  | 11.80      | 13.55      |
| RICHARDS BAY/ROTTERDAM   | 150,000/10% | 10.0%  | 10.50      | 12.25      |
| SEVEN ISLANDS/ROTTERDAM  | 170,000/10% | 10.0%  | 10.80      | 12.95      |
| PUERTO BOLIVAR/ROTTERDAM | 150,000/10% | 10.0%  | 13.35      | 15.50      |
| NOUADHIBOU/QINGDAO       | 140,000/10% | 10.0%  | 24.60      | 27.65      |
| TUBARAO/JAPAN            | 160,000/10% | 10.0%  | 23.05      | 26.10      |
| TUBARAO/QINGDAO          | 160,000/10% | 10.0%  | 23.35      | 26.40      |
| T/C TRIP CONT/FAR EAST   | 180,000 DWT | 10.0%  | 6.95       | 7.81       |
| T/C TRANSATLANTIC ROUND  | 180,000 DWT | 10.0%  | 3.93       | 5.60       |
|                          |             | 100.0% |            |            |
| CALCULATED INDEX         |             |        | 9,912      | 11,412     |
| Change on Previous Index |             |        | +1,028     | +1,500     |
| Change on Four Weeks Ago |             |        | +3,272     | +4,239     |
| Change on Previous Year  |             |        | +248       | +674       |
| Change on Two Years Ago  |             |        | -8,245     | -10,170    |
|                          |             |        |            |            |
|                          |             |        | \$/Day     | \$/Day     |
| T/C TRIP CONT/FAR EAST   | 180,000 DWT |        | 41,150     | 46,250     |
| T/C TRANSATLANTIC ROUND  | 180,000 DWT |        | 23,250     | 33,150     |

## SSY Atlantic Capesize Index