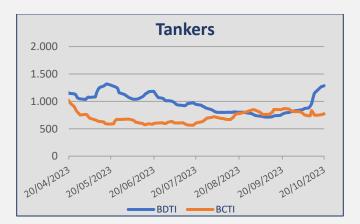

| INDEX | 20-Oct | 13-Oct | ± (%)  |
|-------|--------|--------|--------|
| BDTI  | 1.286  | 1.149  | 11,92% |
| BCTI  | 774    | 748    | 3,48%  |