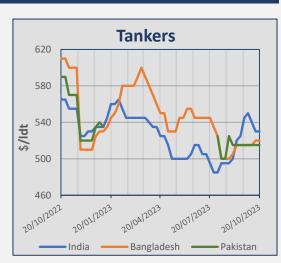

# **Indicative Demolition Prices**

|         | Country    | Price<br>\$/ldt |
|---------|------------|-----------------|
|         | India      | 505             |
| (ers    | Bangladesh | 505             |
| Bulkers | Pakistan   | 505             |
|         | Turkey     | 300             |
|         | India      | 530             |
| Fankers | Bangladesh | 520             |
| Tan     | Pakistan   | 515             |
|         | Turkey     | 310             |