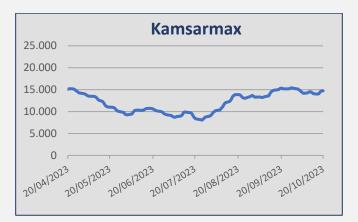

| Daily T/C Avg | 20-Oct    | 13-Oct    | ± (\$) |
|---------------|-----------|-----------|--------|
| Capesize      | \$ 29.493 | \$ 27.591 | 1.902  |
| Kamsarmax     | \$ 14.738 | \$ 14.104 | 634    |
| Supramax 58   | \$ 14.153 | \$ 13.950 | 203    |
| Handysize 38  | \$ 12.352 | \$ 12.361 | -9     |

## Kamsarmax / Panamax

North Pacific rounds ranged at the usd 12,000/14,000 pd. A number of Australian trips into China were reported at the level of usd 14,000/16,000 pd. South East Asian trips via South America into China were fixed around usd 14,000/16,000 pd. East Coast Indian trips via South America into China were reported at the level of usd 14,000/15,000 pd. Inter-Continental trips via US East Coast and Mediterranean were fixed around usd 19,000 pd. US Gulf trips into China were reported at the level of usd 18,000 pd plus ballast bonus at the usd 800K. South American trips into China were fixed around usd 16,000/18,000 pd plus ballast bonus at the usd 600K/800K. A Kamsarmax was fixed on period at the usd 15,500 pd basis delivery China for 1 year employment.