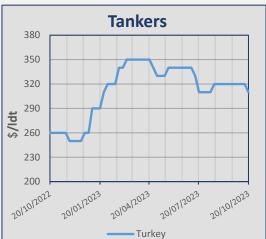

# **Indicative Demolition Prices**

|         | Country    | Price<br>\$/ldt |
|---------|------------|-----------------|
|         | India      | 505             |
| (ers    | Bangladesh | 505             |
| Bulkers | Pakistan   | 505             |
|         | Turkey     | 300             |
|         | India      | 530             |
| Fankers | Bangladesh | 520             |
| Tan     | Pakistan   | 515             |
|         | Turkey     | 310             |