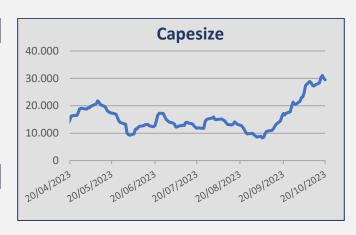

| Daily T/C Avg | 20-Oct    | 13-Oct    | ± (\$) |
|---------------|-----------|-----------|--------|
| Capesize      | \$ 29.493 | \$ 27.591 | 1.902  |
| Kamsarmax     | \$ 14.738 | \$ 14.104 | 634    |
| Supramax 58   | \$ 14.153 | \$ 13.950 | 203    |
| Handysize 38  | \$ 12.352 | \$ 12.361 | -9     |

## Capesize

Iron ore rates on the West Australia / China route continued throughout **Week 42** at low 11.00's fio level. A number of round trips on the same route were reported in the usd 22,000/24,000 pd. No period activity to report here.