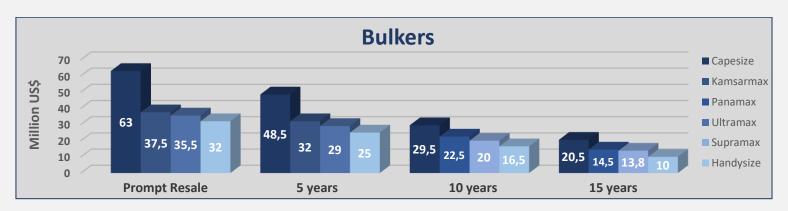

## **INDICATIVE PRICES**

|           |              | Bu       | lkers      |            |       |
|-----------|--------------|----------|------------|------------|-------|
| Size      |              | Age      | Week<br>42 | Week<br>41 | ± %   |
| Capesize  | 180k         | Resale   | 63         | 62         | 1,61% |
| Capesize  | 180k         | 5 years  | 48,5       | 47         | 3,19% |
| Capesize  | 180k         | 10 years | 29,5       | 29         | 1,72% |
| Capesize  | 176k         | 15 years | 20,5       | 20         | 2,50% |
| Kamsarma  | <b>x</b> 82k | Resale   | 37,5       | 37         | 1,35% |
| Kamsarma  | <b>x</b> 82k | 5 years  | 32         | 32         | 0,00% |
| Panamax   | 78k          | 10 years | 22,5       | 22         | 2,27% |
| Panamax   | 76k          | 15 years | 14,5       | 14,5       | 0,00% |
| Ultramax  | 64k          | Resale   | 35,5       | 35         | 1,43% |
| Ultramax  | 63k          | 5 years  | 29         | 28,5       | 1,75% |
| Supramax  | 58k          | 10 years | 20         | 20         | 0,00% |
| Supramax  | 56k          | 15 years | 13,8       | 13,8       | 0,00% |
| Handysize | 40k          | Resale   | 32         | 32         | 0,00% |
| Handysize | 37k          | 5 years  | 25         | 25         | 0,00% |
| Handysize | 37k          | 10 years | 16,5       | 16,5       | 0,00% |
| Handysize | 32k          | 15 years | 10         | 10         | 0,00% |