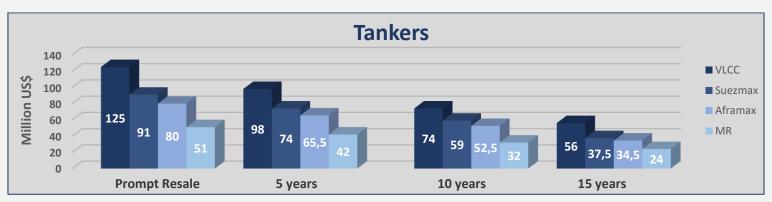

| Tankers |      |          |            |            |       |  |  |  |
|---------|------|----------|------------|------------|-------|--|--|--|
| Size    |      | Age      | Week<br>42 | Week<br>41 | ± %   |  |  |  |
| VLCC    | 310k | Resale   | 125        | 125        | 0,00% |  |  |  |
| VLCC    | 310k | 5 years  | 98         | 98         | 0,00% |  |  |  |
| VLCC    | 300k | 10 years | 74         | 74         | 0,00% |  |  |  |
| VLCC    | 300k | 15 years | 56         | 56         | 0,00% |  |  |  |
| Suezmax | 160k | Resale   | 91         | 90         | 1,11% |  |  |  |
| Suezmax | 160k | 5 years  | 74         | 73         | 1,37% |  |  |  |
| Suezmax | 150k | 10 years | 59         | 58         | 1,72% |  |  |  |
| Suezmax | 150k | 15 years | 37,5       | 37         | 1,35% |  |  |  |
| Aframax | 110k | Resale   | 80         | 79         | 1,27% |  |  |  |
| Aframax | 110k | 5 years  | 65,5       | 64,5       | 1,55% |  |  |  |
| Aframax | 105k | 10 years | 52,5       | 51,5       | 1,94% |  |  |  |
| Aframax | 105k | 15 years | 34,5       | 34         | 1,47% |  |  |  |
| MR      | 52k  | Resale   | 51         | 50         | 2,00% |  |  |  |
| MR      | 51k  | 5 years  | 42         | 41         | 2,44% |  |  |  |
| MR      | 47k  | 10 years | 32         | 31,5       | 1,59% |  |  |  |
| MR      | 45k  | 15 years | 24         | 24         | 0,00% |  |  |  |