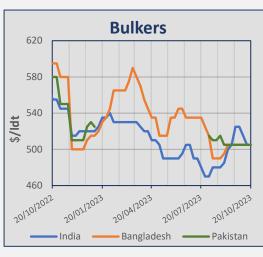

# **Indicative Demolition Prices**

|         | Country    | Price<br>\$/ldt |
|---------|------------|-----------------|
|         | India      | 505             |
| (ers    | Bangladesh | 505             |
| Bulkers | Pakistan   | 505             |
|         | Turkey     | 300             |
|         | India      | 530             |
| Fankers | Bangladesh | 520             |
| Tan     | Pakistan   | 515             |
|         | Turkey     | 310             |