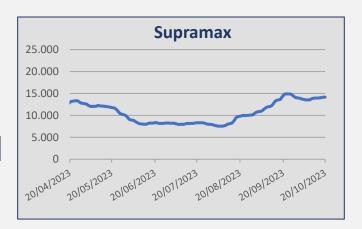

| Daily T/C Avg | 20-Oct    | 13-Oct    | ± (\$) |
|---------------|-----------|-----------|--------|
| Capesize      | \$ 29.493 | \$ 27.591 | 1.902  |
| Kamsarmax     | \$ 14.738 | \$ 14.104 | 634    |
| Supramax 58   | \$ 14.153 | \$ 13.950 | 203    |
| Handysize 38  | \$ 12.352 | \$ 12.361 | -9     |