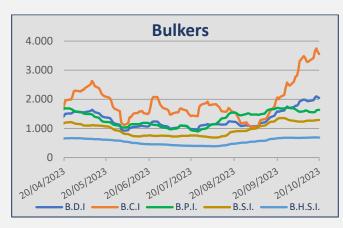

### **Baltic Indices**

| INDEX | 20-Oct | 13-Oct | ± (%)  |
|-------|--------|--------|--------|
| BDI   | 2.046  | 1.945  | 5,19%  |
| BCI   | 3.556  | 3.327  | 6,88%  |
| BPI   | 1.638  | 1.567  | 4,53%  |
| BSI   | 1.287  | 1.268  | 1,50%  |
| BHSI  | 686    | 687    | -0,15% |