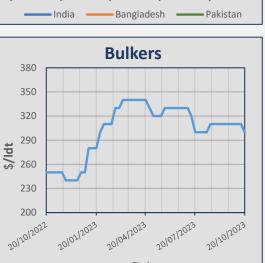

# **Indicative Demolition Prices**

|         | Country    | Price<br>\$/ldt |
|---------|------------|-----------------|
|         | India      | 505             |
| (ers    | Bangladesh | 505             |
| Bulkers | Pakistan   | 505             |
|         | Turkey     | 300             |
|         | India      | 530             |
| Fankers | Bangladesh | 520             |
| Tan     | Pakistan   | 515             |
|         | Turkey     | 310             |