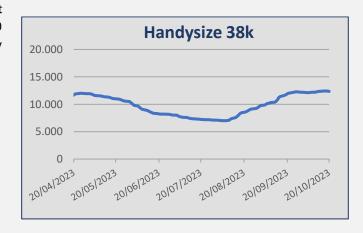

| Daily T/C Avg | 20-Oct    | 13-Oct    | ± (\$) |
|---------------|-----------|-----------|--------|
| Capesize      | \$ 29.493 | \$ 27.591 | 1.902  |
| Kamsarmax     | \$ 14.738 | \$ 14.104 | 634    |
| Supramax 58   | \$ 14.153 | \$ 13.950 | 203    |
| Handysize 38  | \$ 12.352 | \$ 12.361 | -9     |