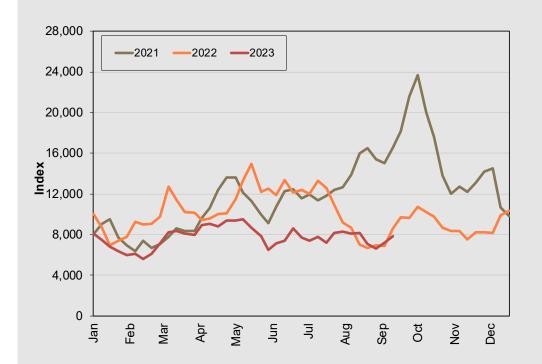

## **ATLANTIC**CAPESIZE INDEX

SIMPSON I SPENCE I YOUNG®

The SSY Atlantic Capesize Index increased 668 points week-on-week to 7,841 points. Fronthaul and trans-Atlantic earnings continued their upwards momentum over the past week. Fronthaul earnings went up \$4,400/day to \$33,750/day, while the round-voyage rates as assessed by SSY rose \$2,750/day to \$12,000/day.

|                          |             |        | 11/09/2023 | 18/09/2023 |
|--------------------------|-------------|--------|------------|------------|
| Trade                    | Cargo Size  | Weight | \$/t       | \$/t       |
| NARVIK/ROTTERDAM         | 150,000/10% | 10.0%  | 4.30       | 4.80       |
| TUBARAO/ROTTERDAM        | 160,000/10% | 10.0%  | 7.50       | 8.35       |
| RICHARDS BAY/ROTTERDAM   | 150,000/10% | 10.0%  | 6.10       | 6.95       |
| SEVEN ISLANDS/ROTTERDAM  | 170,000/10% | 10.0%  | 7.00       | 8.05       |
| PUERTO BOLIVAR/ROTTERDAM | 150,000/10% | 10.0%  | 9.55       | 10.60      |
| NOUADHIBOU/QINGDAO       | 140,000/10% | 10.0%  | 20.30      | 21.30      |
| TUBARAO/JAPAN            | 160,000/10% | 10.0%  | 19.20      | 20.20      |
| TUBARAO/QINGDAO          | 160,000/10% | 10.0%  | 19.50      | 20.50      |
| T/C TRIP CONT/FAR EAST   | 180,000 DWT | 10.0%  | 4.96       | 5.70       |
| T/C TRANSATLANTIC ROUND  | 180,000 DWT | 10.0%  | 1.56       | 2.03       |
|                          |             | 100.0% |            |            |
| CALCULATED INDEX         |             |        | 7,173      | 7,841      |
| Change on Previous Index |             |        | +533       | +668       |
| Change on Four Weeks Ago |             |        | -898       | -291       |
| Change on Previous Year  |             |        | +315       | -780       |
| Change on Two Years Ago  |             |        | -8,218     | -7,185     |
|                          |             |        |            |            |
|                          |             |        | \$/Day     | \$/Day     |
| T/C TRIP CONT/FAR EAST   | 180,000 DWT |        | 29,350     | 33,750     |
| T/C TRANSATLANTIC ROUND  | 180,000 DWT |        | 9,250      | 12,000     |

## SSY Atlantic Capesize Index