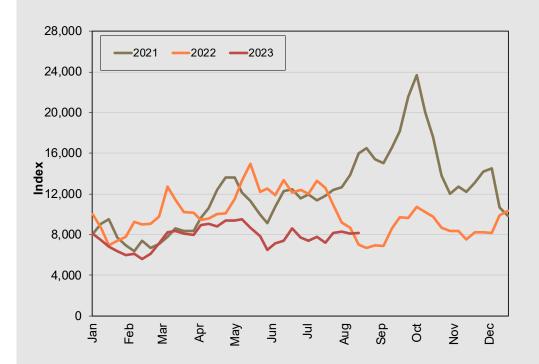

## **ATLANTIC**CAPESIZE INDEX

The SSY Atlantic Capesize Index went up 61 points week-on-week to 8,132. However, the fronthaul and round-voyage rates assessed by SSY continued their downwards trajectory this week, falling \$1,000/day and \$1,250/day to \$30,750/day and

\$15,000/day, respectively.

SIMPSON I SPENCE I YOUNG®

For more information contact Roar Adland/David Beard

The Atlantic Capesize Index started at 5,000 points on 2 October 1989 and has since been subject to periodic updating to reflect changing trade patterns. The latest update was on 26 June 2023.

|                          |             |        | 14/08/2023 | 21/08/2023 |
|--------------------------|-------------|--------|------------|------------|
| Trade                    | Cargo Size  | Weight | \$/t       | \$/t       |
| NARVIK/ROTTERDAM         | 150,000/10% | 10.0%  | 5.20       | 5.05       |
| TUBARAO/ROTTERDAM        | 160,000/10% | 10.0%  | 8.15       | 8.60       |
| RICHARDS BAY/ROTTERDAM   | 150,000/10% | 10.0%  | 6.85       | 7.15       |
| SEVEN ISLANDS/ROTTERDAM  | 170,000/10% | 10.0%  | 8.35       | 8.00       |
| PUERTO BOLIVAR/ROTTERDAM | 150,000/10% | 10.0%  | 11.40      | 11.05      |
| NOUADHIBOU/QINGDAO       | 140,000/10% | 10.0%  | 22.00      | 22.50      |
| TUBARAO/JAPAN            | 160,000/10% | 10.0%  | 20.10      | 20.95      |
| TUBARAO/QINGDAO          | 160,000/10% | 10.0%  | 20.30      | 21.25      |
| T/C TRIP CONT/FAR EAST   | 180,000 DWT | 10.0%  | 5.40       | 5.19       |
| T/C TRANSATLANTIC ROUND  | 180,000 DWT | 10.0%  | 2.70       | 2.53       |
|                          |             | 100.0% |            |            |
| CALCULATED INDEX         |             |        | 8,071      | 8,132      |
| Change on Previous Index |             |        | -218       | +61        |
| Change on Four Weeks Ago |             |        | +282       | +949       |
| Change on Previous Year  |             |        | -588       | +1,110     |
| Change on Two Years Ago  |             |        | -4,589     | -5,767     |
|                          |             |        |            |            |
|                          |             |        | \$/Day     | \$/Day     |
| T/C TRIP CONT/FAR EAST   | 180,000 DWT |        | 32,000     | 30,750     |
| T/C TRANSATLANTIC ROUND  | 180,000 DWT |        | 16,000     | 15,000     |

## SSY Atlantic Capesize Index