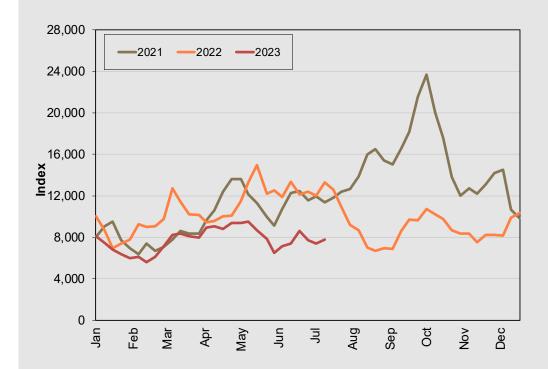

## **ATLANTIC**CAPESIZE INDEX

The SSY Atlantic Capesize Index went up 412 points in the past week to 7,789. SSY's assessed fronthaul rate increased \$4,000/day to \$34,150/day, while the round-voyage rate rose \$3,700/day to \$13,850/day.

|                          |             |        | 10/07/2023 | 17/07/2023 |
|--------------------------|-------------|--------|------------|------------|
| Trade                    | Cargo Size  | Weight | \$/t       | \$/t       |
| NARVIK/ROTTERDAM         | 150,000/10% | 10.0%  | 4.10       | 4.75       |
| TUBARAO/ROTTERDAM        | 160,000/10% | 10.0%  | 8.60       | 8.50       |
| RICHARDS BAY/ROTTERDAM   | 150,000/10% | 10.0%  | 6.80       | 6.70       |
| SEVEN ISLANDS/ROTTERDAM  | 170,000/10% | 10.0%  | 6.55       | 7.80       |
| PUERTO BOLIVAR/ROTTERDAM | 150,000/10% | 10.0%  | 9.05       | 10.30      |
| NOUADHIBOU/QINGDAO       | 140,000/10% | 10.0%  | 21.25      | 21.20      |
| TUBARAO/JAPAN            | 160,000/10% | 10.0%  | 19.75      | 19.70      |
| TUBARAO/QINGDAO          | 160,000/10% | 10.0%  | 20.05      | 20.00      |
| T/C TRIP CONT/FAR EAST   | 180,000 DWT | 10.0%  | 5.09       | 5.77       |
| T/C TRANSATLANTIC ROUND  | 180,000 DWT | 10.0%  | 1.71       | 2.34       |
|                          |             | 100.0% |            |            |
| CALCULATED INDEX         |             |        | 7,377      | 7,789      |
| Change on Previous Index |             |        | -347       | +412       |
| Change on Four Weeks Ago |             |        | +273       | +402       |
| Change on Previous Year  |             |        | -4,648     | -5,474     |
| Change on Two Years Ago  |             |        | -4,184     | -4,165     |
|                          |             |        |            |            |
|                          |             |        | \$/Day     | \$/Day     |
| T/C TRIP CONT/FAR EAST   | 180,000 DWT |        | 30,150     | 34,150     |
| T/C TRANSATLANTIC ROUND  | 180,000 DWT |        | 10,150     | 13,850     |