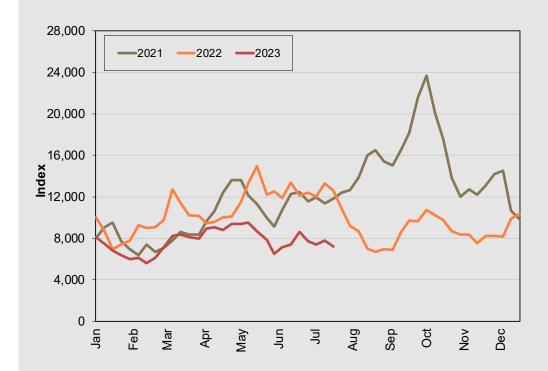

## **ATLANTIC**CAPESIZE INDEX

The SSY Atlantic Capesize Index declined 606 points week-on-week to 7,183. SSY's assessed fronthaul and round-voyage rate fell \$4,150/day and \$2,200/day to \$30,000/day and \$11,650/day, respectively.

|                          |             |        | 17/07/2023 | 24/07/2023 |
|--------------------------|-------------|--------|------------|------------|
| Trade                    | Cargo Size  | Weight | \$/t       | \$/t       |
| NARVIK/ROTTERDAM         | 150,000/10% | 10.0%  | 4.75       | 4.25       |
| TUBARAO/ROTTERDAM        | 160,000/10% | 10.0%  | 8.50       | 7.65       |
| RICHARDS BAY/ROTTERDAM   | 150,000/10% | 10.0%  | 6.70       | 5.90       |
| SEVEN ISLANDS/ROTTERDAM  | 170,000/10% | 10.0%  | 7.80       | 6.90       |
| PUERTO BOLIVAR/ROTTERDAM | 150,000/10% | 10.0%  | 10.30      | 9.40       |
| NOUADHIBOU/QINGDAO       | 140,000/10% | 10.0%  | 21.20      | 20.30      |
| TUBARAO/JAPAN            | 160,000/10% | 10.0%  | 19.70      | 18.80      |
| TUBARAO/QINGDAO          | 160,000/10% | 10.0%  | 20.00      | 19.10      |
| T/C TRIP CONT/FAR EAST   | 180,000 DWT | 10.0%  | 5.77       | 5.07       |
| T/C TRANSATLANTIC ROUND  | 180,000 DWT | 10.0%  | 2.34       | 1.97       |
|                          |             | 100.0% |            |            |
| CALCULATED INDEX         |             |        | 7,789      | 7,183      |
| Change on Previous Index |             |        | +412       | -606       |
| Change on Four Weeks Ago |             |        | +402       | -1,441     |
| Change on Previous Year  |             |        | -5,474     | -5,417     |
| Change on Two Years Ago  |             |        | -4,165     | -4,212     |
|                          |             |        |            |            |
|                          |             |        | \$/Day     | \$/Day     |
| T/C TRIP CONT/FAR EAST   | 180,000 DWT |        | 34,150     | 30,000     |
| T/C TRANSATLANTIC ROUND  | 180,000 DWT |        | 13,850     | 11,650     |