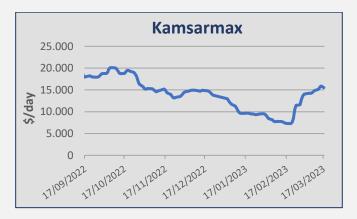

| Daily T/C Avg | 17-Mar    | 10-Mar    | ± (\$) |
|---------------|-----------|-----------|--------|
| Capesize      | \$ 15.867 | \$ 14.466 | 1.401  |
| Kamsarmax     | \$ 15.509 | \$ 14.884 | 625    |
| Supramax 58   | \$ 14.502 | \$ 13.296 | 1.206  |
| Handysize 38  | \$ 12.500 | \$ 11.361 | 1.139  |

### Kamsarmax / Panamax

A number of Indonesian and Australian trips into China were reported fixed at the usd 19,000/21,000 pd range. A number of Indonesian trips into India were fixed around usd 18,000/20,000 pd. Indian trips via East Coast South America into China were reported at the level of usd 17,000/19,000 pd. Indian coastal trips were fixed around usd 15,000/17,000 pd. West African trips into Continent were reported at the level of usd 18,000 pd. Continental trips via North Coast South America into China were fixed around usd 20,000/23,000 pd. Mediterranean trips via Ukraine into China were reported at the level of usd 27,000/30,000 pd. South American trips into Continent were fixed around usd 20,000/22,000 pd. South American trips into China were reported at the level of usd 17,500/18,500 pd plus ballast bonus at the usd 750K/850K. A Kamsarmax was fixed on period at the usd 18,750 pd basis delivery China for 1 year employment. Also, A Kamsarmax was fixed on period at the usd 17,350 pd basis delivery Japan for 5/7 months employment.