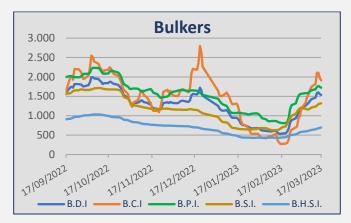

## **Baltic Indices**

| INDEX | 17-Mar | 10-Mar | ± (%) |
|-------|--------|--------|-------|
| BDI   | 1.535  | 1.424  | 7,79% |
| BCI   | 1.913  | 1.744  | 9,69% |
| BPI   | 1.723  | 1.654  | 4,17% |
| BSI   | 1.318  | 1.209  | 9,02% |
| BHSI  | 694    | 631    | 9,98% |