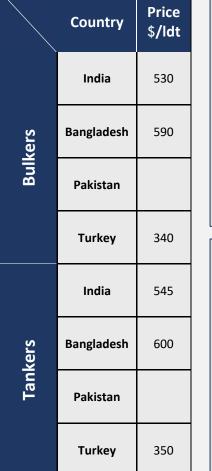

# **Indicative Demolition Prices**

|                     | Demolition Sales  |         |      |        |              |             |                                                       |  |  |  |
|---------------------|-------------------|---------|------|--------|--------------|-------------|-------------------------------------------------------|--|--|--|
| Туре                | Vessel            | Dwt     | YoB  | Ldt    | Price \$/ldt | Country     | Comments                                              |  |  |  |
| Gas                 | Grace Energy      | 67.024  | 1989 | 30.426 | 684          | Undisclosed | Indian subcont delivery option, Incl. 2400T aluminium |  |  |  |
| Bulker              | Huang Shan        | 175.980 | 2003 | 23.976 | 614          | Undisclosed | "As Is" Xinsha, Incl. bunkers,<br>HKC recycling       |  |  |  |
| Ro-Ro/<br>Passenger | Pride of Burgundy | 5.812   | 1993 | 11.488 | 320          | Turkey      |                                                       |  |  |  |
| Container           | SSL Kutch         | 24.612  | 1998 | 8.303  | 616          | Bangladesh  | "As Is" Colombo                                       |  |  |  |
| Bulker              | Yu Hai Xing       | 15.860  | 1995 | 5.017  | 585          | Bangladesh  |                                                       |  |  |  |
| General Cargo       | Levant Horizon    | 6.917   | 1997 | 3.391  | 585          | India       | Incl. 170MT ROB                                       |  |  |  |