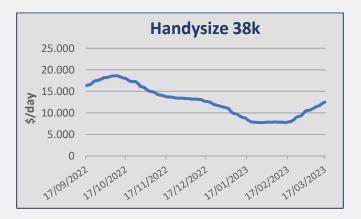

| Daily T/C Avg | 17-Mar    | 10-Mar    | ± (\$) |
|---------------|-----------|-----------|--------|
| Capesize      | \$ 15.867 | \$ 14.466 | 1.401  |
| Kamsarmax     | \$ 15.509 | \$ 14.884 | 625    |
| Supramax 58   | \$ 14.502 | \$ 13.296 | 1.206  |
| Handysize 38  | \$ 12.500 | \$ 11.361 | 1.139  |

### Handymax / Handysize

Mediterranean trips into US Gulf were reported at the level of usd 11,000/13,000 pd. Mediterranean trips via Black Sea into Continent were fixed around usd 11,000/12,000 pd. Continental trips into Mediterranean were reported at the level of usd 14,000/16,000 pd. US Gulf trips into West Africa were fixed around usd 13,000/15,000 pd. East Coast South American trips into West Coast South America were reported at the level of usd 21,000/22,000 pd. A large Handysize was fixed on period at the usd 16,300 pd basis delivery Japan for 11/14 months employment.