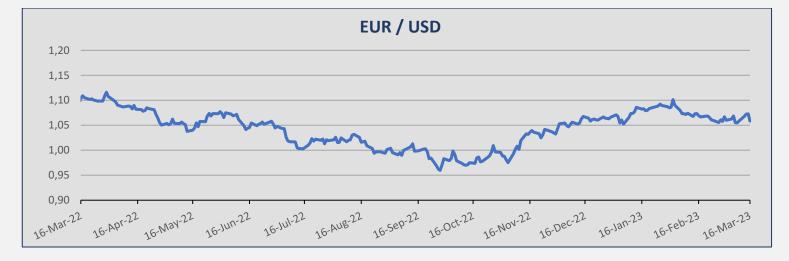

# **KEY INDICATORS**

| Currencies |          |          |        |
|------------|----------|----------|--------|
| Currency   | 16-Mar   | 9-Mar    | ± (%)  |
| EUR / USD  | 1,0583   | 1,0550   | 0,31%  |
| USD / JPY  | 132,93   | 137,23   | -3,13% |
| USD / KRW  | 1.311,74 | 1.316,45 | -0,36% |
| NOK / USD  | 0,093    | 0,0937   | -0,75% |