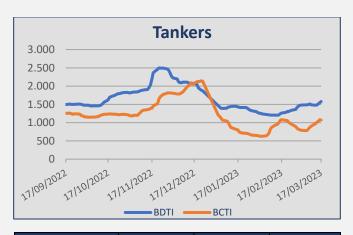

| INDEX | 17-Mar | 10-Mar | ± (%)  |
|-------|--------|--------|--------|
| BDTI  | 1.579  | 1.487  | 6,19%  |
| BCTI  | 1.070  | 905    | 18,23% |