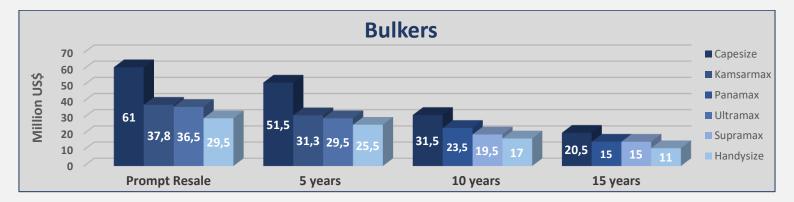

### Week 11 (10<sup>th</sup> Mar to 17<sup>th</sup> Mar 2023)

|           | Bulkers      |          |            | Tankers    |        |         |      |          |            |            |       |
|-----------|--------------|----------|------------|------------|--------|---------|------|----------|------------|------------|-------|
| Size      |              | Age      | Week<br>11 | Week<br>10 | ± %    | Size    | 2    | Age      | Week<br>11 | Week<br>10 | ± %   |
| Capesize  | 180k         | Resale   | 61         | 54,5       | 11,93% | VLCC    | 310k | Resale   | 125        | 125        | 0,00% |
| Capesize  | 180k         | 5 years  | 51,5       | 45         | 14,44% | VLCC    | 310k | 5 years  | 100        | 100        | 0,00% |
| Capesize  | 180k         | 10 years | 31,5       | 29,5       | 6,78%  | VLCC    | 300k | 10 years | 76         | 76         | 0,00% |
| Capesize  | 170k         | 15 years | 20,5       | 19         | 7,89%  | VLCC    | 300k | 15 years | 60         | 60         | 0,00% |
| Kamsarma  | <b>x</b> 82k | Resale   | 37,8       | 37,5       | 0,80%  | Suezmax | 160k | Resale   | 85         | 85         | 0,00% |
| Kamsarma  | <b>x</b> 82k | 5 years  | 31,3       | 31         | 0,97%  | Suezmax | 160k | 5 years  | 68         | 68         | 0,00% |
| Panamax   | 76k          | 10 years | 23,5       | 23,5       | 0,00%  | Suezmax | 150k | 10 years | 53         | 53         | 0,00% |
| Panamax   | 74k          | 15 years | 15         | 15         | 0,00%  | Suezmax | 150k | 15 years | 33,5       | 33,5       | 0,00% |
| Ultramax  | 63k          | Resale   | 36,5       | 36,5       | 0,00%  | Aframax | 110k | Resale   | 75         | 75         | 0,00% |
| Ultramax  | 61k          | 5 years  | 29,5       | 29         | 1,72%  | Aframax | 110k | 5 years  | 62,5       | 62,5       | 0,00% |
| Supramax  | 56k          | 10 years | 19,5       | 19         | 2,63%  | Aframax | 105k | 10 years | 50         | 50         | 0,00% |
| Supramax  | 52k          | 15 years | 15         | 15         | 0,00%  | Aframax | 105k | 15 years | 32,5       | 32,5       | 0,00% |
| Handysize | 38k          | Resale   | 29,5       | 29,5       | 0,00%  | MR      | 52k  | Resale   | 47,5       | 47,5       | 0,00% |
| Handysize | 37k          | 5 years  | 25,5       | 25,5       | 0,00%  | MR      | 51k  | 5 years  | 41,5       | 41,5       | 0,00% |
| Handysize | 32k          | 10 years | 17         | 17         | 0,00%  | MR      | 47k  | 10 years | 32         | 32         | 0,00% |
| Handysize | 28k          | 15 years | 11         | 11         | 0,00%  | MR      | 45k  | 15 years | 21         | 21         | 0,00% |