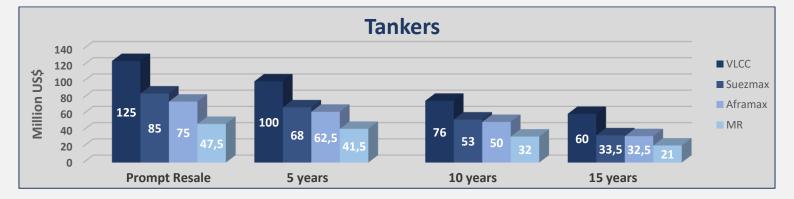

### Week 11 (10<sup>th</sup> Mar to 17<sup>th</sup> Mar 2023)

|           | Bulkers      |          |            | Tankers    |        |         |      |          |            |            |       |
|-----------|--------------|----------|------------|------------|--------|---------|------|----------|------------|------------|-------|
| Size      |              | Age      | Week<br>11 | Week<br>10 | ± %    | Size    | 2    | Age      | Week<br>11 | Week<br>10 | ± %   |
| Capesize  | 180k         | Resale   | 61         | 54,5       | 11,93% | VLCC    | 310k | Resale   | 125        | 125        | 0,00% |
| Capesize  | 180k         | 5 years  | 51,5       | 45         | 14,44% | VLCC    | 310k | 5 years  | 100        | 100        | 0,00% |
| Capesize  | 180k         | 10 years | 31,5       | 29,5       | 6,78%  | VLCC    | 300k | 10 years | 76         | 76         | 0,00% |
| Capesize  | 170k         | 15 years | 20,5       | 19         | 7,89%  | VLCC    | 300k | 15 years | 60         | 60         | 0,00% |
| Kamsarma  | <b>x</b> 82k | Resale   | 37,8       | 37,5       | 0,80%  | Suezmax | 160k | Resale   | 85         | 85         | 0,00% |
| Kamsarma  | <b>x</b> 82k | 5 years  | 31,3       | 31         | 0,97%  | Suezmax | 160k | 5 years  | 68         | 68         | 0,00% |
| Panamax   | 76k          | 10 years | 23,5       | 23,5       | 0,00%  | Suezmax | 150k | 10 years | 53         | 53         | 0,00% |
| Panamax   | 74k          | 15 years | 15         | 15         | 0,00%  | Suezmax | 150k | 15 years | 33,5       | 33,5       | 0,00% |
| Ultramax  | 63k          | Resale   | 36,5       | 36,5       | 0,00%  | Aframax | 110k | Resale   | 75         | 75         | 0,00% |
| Ultramax  | 61k          | 5 years  | 29,5       | 29         | 1,72%  | Aframax | 110k | 5 years  | 62,5       | 62,5       | 0,00% |
| Supramax  | 56k          | 10 years | 19,5       | 19         | 2,63%  | Aframax | 105k | 10 years | 50         | 50         | 0,00% |
| Supramax  | 52k          | 15 years | 15         | 15         | 0,00%  | Aframax | 105k | 15 years | 32,5       | 32,5       | 0,00% |
| Handysize | 38k          | Resale   | 29,5       | 29,5       | 0,00%  | MR      | 52k  | Resale   | 47,5       | 47,5       | 0,00% |
| Handysize | 37k          | 5 years  | 25,5       | 25,5       | 0,00%  | MR      | 51k  | 5 years  | 41,5       | 41,5       | 0,00% |
| Handysize | 32k          | 10 years | 17         | 17         | 0,00%  | MR      | 47k  | 10 years | 32         | 32         | 0,00% |
| Handysize | 28k          | 15 years | 11         | 11         | 0,00%  | MR      | 45k  | 15 years | 21         | 21         | 0,00% |