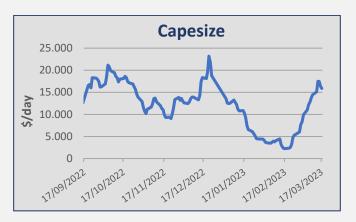

| Daily T/C Avg | 17-Mar    | 10-Mar    | ± (\$) |
|---------------|-----------|-----------|--------|
| Capesize      | \$ 15.867 | \$ 14.466 | 1.401  |
| Kamsarmax     | \$ 15.509 | \$ 14.884 | 625    |
| Supramax 58   | \$ 14.502 | \$ 13.296 | 1.206  |
| Handysize 38  | \$ 12.500 | \$ 11.361 | 1.139  |

## Capesize

**Week 11** saw iron ore rates on the West Australia / China route continued at the level of low usd 9,00's fio range. A number of round trips on the same route were reported in the usd 21,000/23,000 pd range. South African trips via East Coast South America into China were fixed around usd 16,500 pd plus ballast bonus at the usd 1.2M. A Capesize was fixed on a period at the usd 25,000 pd delivery China for 5/7 months employment.