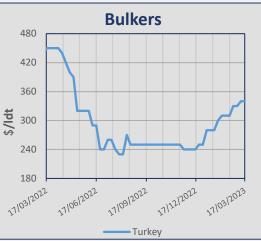

# **Indicative Demolition Prices**

|                     | Demolition Sales  |         |      |        |              |             |                                                       |  |  |  |
|---------------------|-------------------|---------|------|--------|--------------|-------------|-------------------------------------------------------|--|--|--|
| Туре                | Vessel            | Dwt     | YoB  | Ldt    | Price \$/ldt | Country     | Comments                                              |  |  |  |
| Gas                 | Grace Energy      | 67.024  | 1989 | 30.426 | 684          | Undisclosed | Indian subcont delivery option, Incl. 2400T aluminium |  |  |  |
| Bulker              | Huang Shan        | 175.980 | 2003 | 23.976 | 614          | Undisclosed | "As Is" Xinsha, Incl. bunkers,<br>HKC recycling       |  |  |  |
| Ro-Ro/<br>Passenger | Pride of Burgundy | 5.812   | 1993 | 11.488 | 320          | Turkey      |                                                       |  |  |  |
| Container           | SSL Kutch         | 24.612  | 1998 | 8.303  | 616          | Bangladesh  | "As Is" Colombo                                       |  |  |  |
| Bulker              | Yu Hai Xing       | 15.860  | 1995 | 5.017  | 585          | Bangladesh  |                                                       |  |  |  |
| General Cargo       | Levant Horizon    | 6.917   | 1997 | 3.391  | 585          | India       | Incl. 170MT ROB                                       |  |  |  |