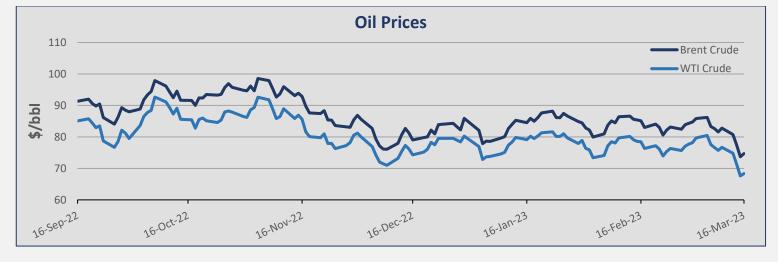

| Commodities         |          |          |        |
|---------------------|----------|----------|--------|
| Commodity           | 16-Mar   | 9-Mar    | ± (%)  |
| Brent Crude (BZ)    | 74,70    | 81,59    | -8,44% |
| WTI Crude Oil (WTI) | 68,35    | 75,72    | -9,73% |
| Natural Gas (NG)    | 2,51     | 2,54     | -1,18% |
| Gold (GC)           | 1.923,00 | 1.834,60 | 4,82%  |
| Copper (HG)         | 3,86     | 4,04     | -4,46% |
| Wheat (W)           | 699,00   | 665,75   | 4,99%  |