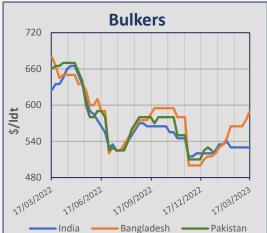

# **Indicative Demolition Prices**

|                     | Demolition Sales  |         |      |        |              |             |                                                       |  |  |  |
|---------------------|-------------------|---------|------|--------|--------------|-------------|-------------------------------------------------------|--|--|--|
| Туре                | Vessel            | Dwt     | YoB  | Ldt    | Price \$/ldt | Country     | Comments                                              |  |  |  |
| Gas                 | Grace Energy      | 67.024  | 1989 | 30.426 | 684          | Undisclosed | Indian subcont delivery option, Incl. 2400T aluminium |  |  |  |
| Bulker              | Huang Shan        | 175.980 | 2003 | 23.976 | 614          | Undisclosed | "As Is" Xinsha, Incl. bunkers,<br>HKC recycling       |  |  |  |
| Ro-Ro/<br>Passenger | Pride of Burgundy | 5.812   | 1993 | 11.488 | 320          | Turkey      |                                                       |  |  |  |
| Container           | SSL Kutch         | 24.612  | 1998 | 8.303  | 616          | Bangladesh  | "As Is" Colombo                                       |  |  |  |
| Bulker              | Yu Hai Xing       | 15.860  | 1995 | 5.017  | 585          | Bangladesh  |                                                       |  |  |  |
| General Cargo       | Levant Horizon    | 6.917   | 1997 | 3.391  | 585          | India       | Incl. 170MT ROB                                       |  |  |  |