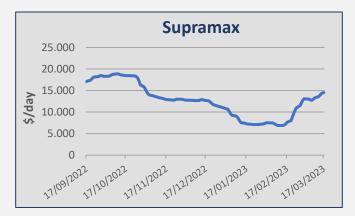

| Daily T/C Avg | 17-Mar    | 10-Mar    | ± (\$) |
|---------------|-----------|-----------|--------|
| Capesize      | \$ 15.867 | \$ 14.466 | 1.401  |
| Kamsarmax     | \$ 15.509 | \$ 14.884 | 625    |
| Supramax 58   | \$ 14.502 | \$ 13.296 | 1.206  |
| Handysize 38  | \$ 12.500 | \$ 11.361 | 1.139  |

### Ultramax / Supramax

A generally quiet week for this segment. A number of trips from China into West Coast India were fixed around usd 12,000/14,000 pd. South East Asian trips into China were reported at the level of usd 18,000/20,000 pd. Indian trips into China were fixed around usd 11,000/13,000 pd. No period activity to report here.