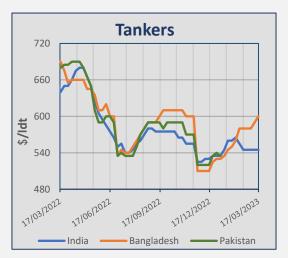

# **Indicative Demolition Prices**

|                     | Demolition Sales  |         |      |        |              |             |                                                       |  |  |  |
|---------------------|-------------------|---------|------|--------|--------------|-------------|-------------------------------------------------------|--|--|--|
| Туре                | Vessel            | Dwt     | YoB  | Ldt    | Price \$/ldt | Country     | Comments                                              |  |  |  |
| Gas                 | Grace Energy      | 67.024  | 1989 | 30.426 | 684          | Undisclosed | Indian subcont delivery option, Incl. 2400T aluminium |  |  |  |
| Bulker              | Huang Shan        | 175.980 | 2003 | 23.976 | 614          | Undisclosed | "As Is" Xinsha, Incl. bunkers,<br>HKC recycling       |  |  |  |
| Ro-Ro/<br>Passenger | Pride of Burgundy | 5.812   | 1993 | 11.488 | 320          | Turkey      |                                                       |  |  |  |
| Container           | SSL Kutch         | 24.612  | 1998 | 8.303  | 616          | Bangladesh  | "As Is" Colombo                                       |  |  |  |
| Bulker              | Yu Hai Xing       | 15.860  | 1995 | 5.017  | 585          | Bangladesh  |                                                       |  |  |  |
| General Cargo       | Levant Horizon    | 6.917   | 1997 | 3.391  | 585          | India       | Incl. 170MT ROB                                       |  |  |  |