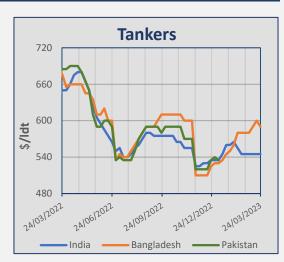

# **Indicative Demolition Prices**

|         | Country    | Price<br>\$/ldt |
|---------|------------|-----------------|
|         | India      | 530             |
| Bulkers | Bangladesh | 580             |
| Bulk    | Pakistan   |                 |
|         | Turkey     | 340             |
|         | India      | 545             |
| Fankers | Bangladesh | 590             |
| Tan     | Pakistan   |                 |
|         | Turkey     | 350             |