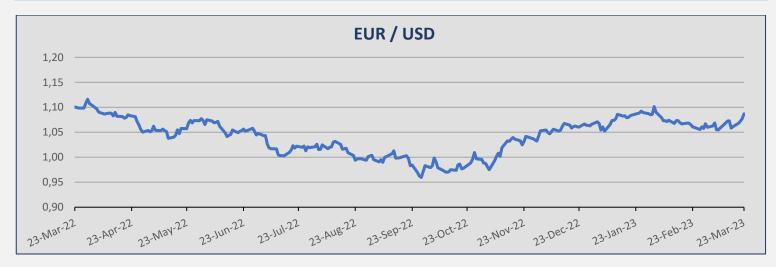

## **KEY INDICATORS**

| Currencies |          |          |        |  |
|------------|----------|----------|--------|--|
| Currency   | 23-Mar   | 16-Mar   | ± (%)  |  |
| EUR / USD  | 1,0870   | 1,0583   | 2,71%  |  |
| USD / JPY  | 131,18   | 132,93   | -1,32% |  |
| USD / KRW  | 1.298,25 | 1.311,74 | -1,03% |  |
| NOK / USD  | 0,0958   | 0,0930   | 3,01%  |  |