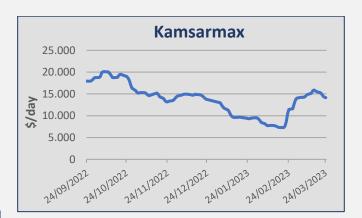

| Daily T/C Avg | 24-Mar    | 17-Mar    | ± (\$) |
|---------------|-----------|-----------|--------|
| Capesize      | \$ 15.611 | \$ 15.867 | -256   |
| Kamsarmax     | \$ 14.149 | \$ 15.509 | -1.360 |
| Supramax 58   | \$ 14.657 | \$ 14.502 | 155    |
| Handysize 38  | \$ 12.652 | \$ 12.500 | 152    |

#### Kamsarmax / Panamax

North Pacific rounds ranged at the usd 13,000/15,000 pd range. A number of Indonesian and Australian trips into China were reported at the level of usd 13,000/16,000 pd. A number of Indonesian and Australian trips into India were fixed around usd 12,000/15,000 pd. South East Asian trips via East Coast South America were reported at the level of usd 15,000/17,000 pd. Continental trips via South America into China were fixed around usd 20,000/22,000 pd. Mediterranean trips via South America into Continent were reported at the level of usd 12,000/13,000 pd. South American trips into Continent were fixed around usd 21,000/22,000 pd. South American trips into China were reported at the level of usd 16,000/17,000 pd plus ballast bonus at the usd 625K/700K. No period activity to report here.