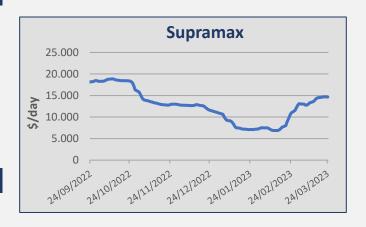

| Daily T/C Avg | 24-Mar    | 17-Mar    | ± (\$) |
|---------------|-----------|-----------|--------|
| Capesize      | \$ 15.611 | \$ 15.867 | -256   |
| Kamsarmax     | \$ 14.149 | \$ 15.509 | -1.360 |
| Supramax 58   | \$ 14.657 | \$ 14.502 | 155    |
| Handysize 38  | \$ 12.652 | \$ 12.500 | 152    |

### Ultramax / Supramax

A number of Indonesian trips into China were reported at the level of usd 12,000/13,000 pd. Indian trips into South East Asia were fixed around usd 14,000/16,000 pd. Persian Gulf trips into East Coast India with aggregates were reported at the level of usd 27,000/30,000 pd. Continental trips via Baltic into India with metcoke were fixed around usd 16,000/18,000 pd. No period activity to report here.