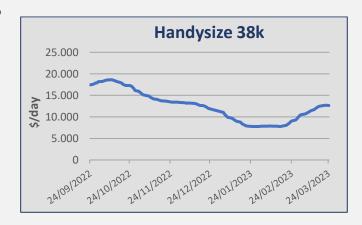

| Daily T/C Avg | 24-Mar    | 17-Mar    | ± (\$) |
|---------------|-----------|-----------|--------|
| Capesize      | \$ 15.611 | \$ 15.867 | -256   |
| Kamsarmax     | \$ 14.149 | \$ 15.509 | -1.360 |
| Supramax 58   | \$ 14.657 | \$ 14.502 | 155    |
| Handysize 38  | \$ 12.652 | \$ 12.500 | 152    |

## Handymax / Handysize

A generally quiet week for this segment. A number of trips from Black Sea into Mediterranean were reported at the level of usd 12,000/14,000 pd. No period activity to report here.