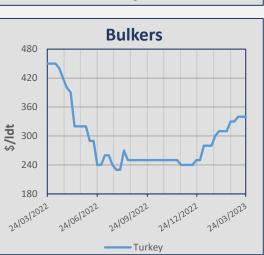

# **Indicative Demolition Prices**

|         | Country    | Price<br>\$/ldt |
|---------|------------|-----------------|
|         | India      | 530             |
| Bulkers | Bangladesh | 580             |
| Bulk    | Pakistan   |                 |
|         | Turkey     | 340             |
|         | India      | 545             |
| Fankers | Bangladesh | 590             |
| Tan     | Pakistan   |                 |
|         | Turkey     | 350             |

|           | Demolition Sales |         |      |        |              |            |               |  |  |  |  |  |
|-----------|------------------|---------|------|--------|--------------|------------|---------------|--|--|--|--|--|
| Туре      | Vessel           | Dwt     | YoB  | Ldt    | Price \$/ldt | Country    | Comments      |  |  |  |  |  |
| Bulker    | Sunny Voyager    | 171.509 | 2001 | 22.159 | 610          | Bangladesh |               |  |  |  |  |  |
| Tanker    | Salamis          | 39.999  | 1998 | 9.238  | 660          | Bangladesh | Incl. bunkers |  |  |  |  |  |
| Container | Vasi Star        | 23.064  | 1996 | 7.821  | Undisclosed  | Bangladesh |               |  |  |  |  |  |