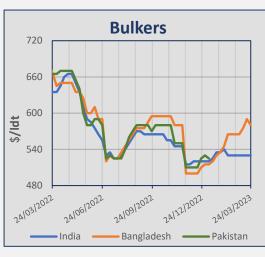

# **Indicative Demolition Prices**

|         | Country    | Price<br>\$/ldt |
|---------|------------|-----------------|
|         | India      | 530             |
| Bulkers | Bangladesh | 580             |
| Bulk    | Pakistan   |                 |
|         | Turkey     | 340             |
|         | India      | 545             |
| Fankers | Bangladesh | 590             |
| Tan     | Pakistan   |                 |
|         | Turkey     | 350             |

|           | Demolition Sales |         |      |        |              |            |               |  |  |  |  |  |
|-----------|------------------|---------|------|--------|--------------|------------|---------------|--|--|--|--|--|
| Туре      | Vessel           | Dwt     | YoB  | Ldt    | Price \$/ldt | Country    | Comments      |  |  |  |  |  |
| Bulker    | Sunny Voyager    | 171.509 | 2001 | 22.159 | 610          | Bangladesh |               |  |  |  |  |  |
| Tanker    | Salamis          | 39.999  | 1998 | 9.238  | 660          | Bangladesh | Incl. bunkers |  |  |  |  |  |
| Container | Vasi Star        | 23.064  | 1996 | 7.821  | Undisclosed  | Bangladesh |               |  |  |  |  |  |