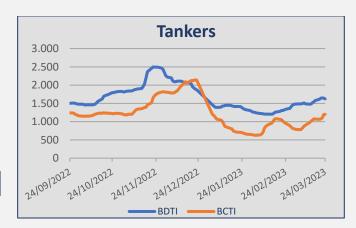

| INDEX | 24-Mar | 17-Mar | ± (%)  |
|-------|--------|--------|--------|
| BDTI  | 1.622  | 1.579  | 2,72%  |
| BCTI  | 1.200  | 1.070  | 12,15% |