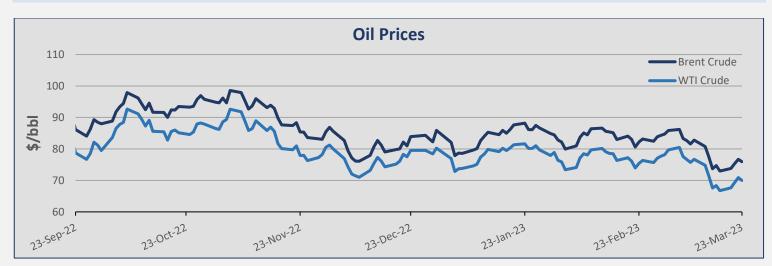

| Commodities         |          |          |         |  |
|---------------------|----------|----------|---------|--|
| Commodity           | 23-Mar   | 16-Mar   | ± (%)   |  |
| Brent Crude (BZ)    | 75,91    | 74,70    | 1,62%   |  |
| WTI Crude Oil (WTI) | 69,96    | 68,35    | 2,36%   |  |
| Natural Gas (NG)    | 2,15     | 2,51     | -14,34% |  |
| Gold (GC)           | 1.995,90 | 1.923,00 | 3,79%   |  |
| Copper (HG)         | 4,12     | 3,86     | 6,74%   |  |
| Wheat (W)           | 662,00   | 699,00   | -5,29%  |  |