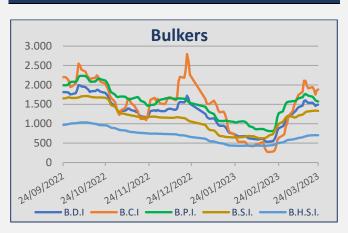

#### **Baltic Indices**

| INDEX | 24-Mar | 17-Mar | ± (%)  |
|-------|--------|--------|--------|
| BDI   | 1.489  | 1.535  | -3,00% |
| BCI   | 1.882  | 1.913  | -1,62% |
| BPI   | 1.572  | 1.723  | -8,76% |
| BSI   | 1.332  | 1.318  | 1,06%  |
| BHSI  | 703    | 694    | 1,30%  |