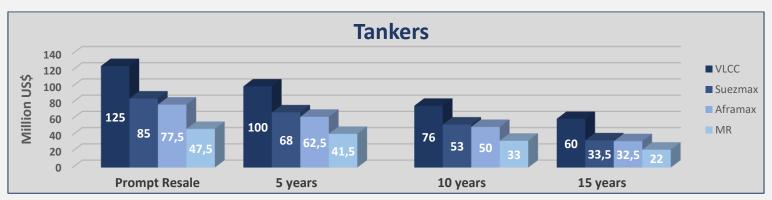

| Tankers |      |          |            |            |       |
|---------|------|----------|------------|------------|-------|
| Size    |      | Age      | Week<br>12 | Week<br>11 | ± %   |
| VLCC    | 310k | Resale   | 125        | 125        | 0,00% |
| VLCC    | 310k | 5 years  | 100        | 100        | 0,00% |
| VLCC    | 300k | 10 years | 76         | 76         | 0,00% |
| VLCC    | 300k | 15 years | 60         | 60         | 0,00% |
| Suezmax | 160k | Resale   | 85         | 85         | 0,00% |
| Suezmax | 160k | 5 years  | 68         | 68         | 0,00% |
| Suezmax | 150k | 10 years | 53         | 53         | 0,00% |
| Suezmax | 150k | 15 years | 33,5       | 33,5       | 0,00% |
| Aframax | 110k | Resale   | 77,5       | 75         | 3,33% |
| Aframax | 110k | 5 years  | 62,5       | 62,5       | 0,00% |
| Aframax | 105k | 10 years | 50         | 50         | 0,00% |
| Aframax | 105k | 15 years | 32,5       | 32,5       | 0,00% |
| MR      | 52k  | Resale   | 47,5       | 47,5       | 0,00% |
| MR      | 51k  | 5 years  | 41,5       | 41,5       | 0,00% |
| MR      | 47k  | 10 years | 33         | 32         | 3,13% |
| MR      | 45k  | 15 years | 22         | 21         | 4,76% |