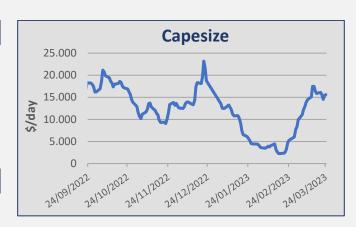

| Daily T/C Avg | 24-Mar    | 17-Mar    | ± (\$) |
|---------------|-----------|-----------|--------|
| Capesize      | \$ 15.611 | \$ 15.867 | -256   |
| Kamsarmax     | \$ 14.149 | \$ 15.509 | -1.360 |
| Supramax 58   | \$ 14.657 | \$ 14.502 | 155    |
| Handysize 38  | \$ 12.652 | \$ 12.500 | 152    |

## Capesize

Iron ore rates on the West Australia / China route continued throughout **Week 12** at mid/high 8.00's fio level. A number of round trips on the same route were reported in the usd 14,000/16,000 pd. No period activity to report here.