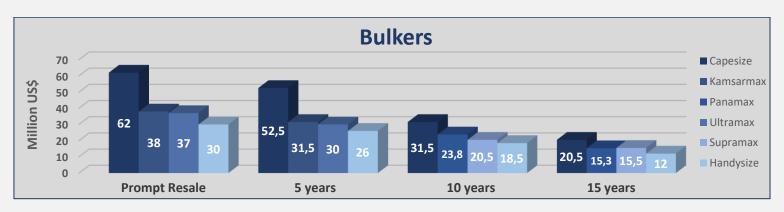

## **INDICATIVE PRICES**

| Bulkers   |              |          |            |            |       |
|-----------|--------------|----------|------------|------------|-------|
| Size      |              | Age      | Week<br>12 | Week<br>11 | ± %   |
| Capesize  | 180k         | Resale   | 62         | 61         | 1,64% |
| Capesize  | 180k         | 5 years  | 52,5       | 51,5       | 1,94% |
| Capesize  | 180k         | 10 years | 31,5       | 31,5       | 0,00% |
| Capesize  | 170k         | 15 years | 20,5       | 20,5       | 0,00% |
| Kamsarma  | <b>x</b> 82k | Resale   | 38         | 37,8       | 0,53% |
| Kamsarma  | <b>x</b> 82k | 5 years  | 31,5       | 31,3       | 0,64% |
| Panamax   | 76k          | 10 years | 23,8       | 23,5       | 1,28% |
| Panamax   | 74k          | 15 years | 15,3       | 15         | 2,00% |
| Ultramax  | 63k          | Resale   | 37         | 36,5       | 1,37% |
| Ultramax  | 61k          | 5 years  | 30         | 29,5       | 1,69% |
| Supramax  | 56k          | 10 years | 20,5       | 19,5       | 5,13% |
| Supramax  | 52k          | 15 years | 15,5       | 15         | 3,33% |
| Handysize | 38k          | Resale   | 30         | 29,5       | 1,69% |
| Handysize | 37k          | 5 years  | 26         | 25,5       | 1,96% |
| Handysize | 32k          | 10 years | 18,5       | 17         | 8,82% |
| Handysize | 28k          | 15 years | 12         | 11         | 9,09% |