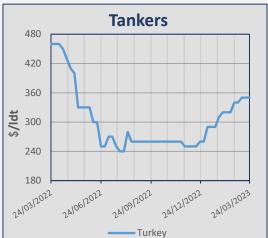

# **Indicative Demolition Prices**

|         | Country    | Price<br>\$/ldt |
|---------|------------|-----------------|
|         | India      | 530             |
| Bulkers | Bangladesh | 580             |
| Bulk    | Pakistan   |                 |
|         | Turkey     | 340             |
|         | India      | 545             |
| Fankers | Bangladesh | 590             |
| Tan     | Pakistan   |                 |
|         | Turkey     | 350             |