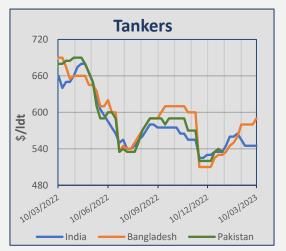

## **Demolition Sales**

| Туре   | Vessel          | Dwt     | YoB  | Ldt    | Price \$/ldt | Country     | Comments           |
|--------|-----------------|---------|------|--------|--------------|-------------|--------------------|
| Gas    | Adriatic Energy | 67.219  | 1983 | 32.303 | 680          | India       | 3.760T of Aluminum |
| Bulker | Agia Trias      | 185.820 | 2002 | 22.132 | Undisclosed  | Undisclosed | "As Is" Singapore  |
| Bulker | Sunlight        | 172.572 | 2000 | 21.215 | 575          | India       | "As Is" Singapore  |