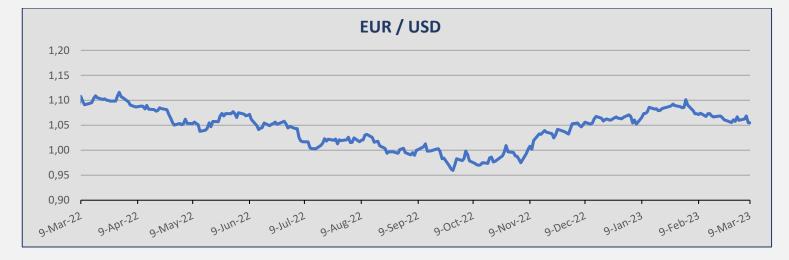

## **KEY INDICATORS**

| Currencies |          |          |        |  |
|------------|----------|----------|--------|--|
| Currency   | 9-Mar    | 2-Mar    | ± (%)  |  |
| EUR / USD  | 1,0550   | 1,0669   | -1,12% |  |
| USD / JPY  | 137,23   | 136,19   | 0,76%  |  |
| USD / KRW  | 1.316,45 | 1.305,73 | 0,82%  |  |
| NOK / USD  | 0,0937   | 0,0964   | -2,80% |  |