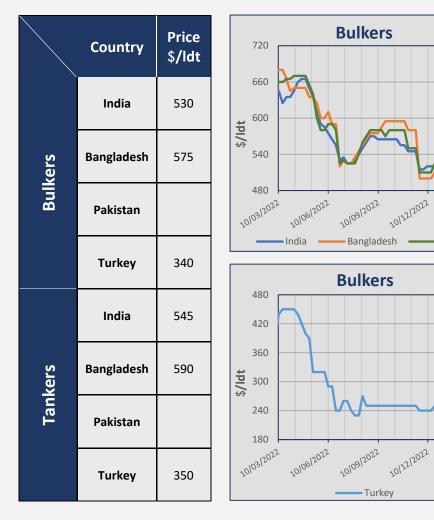

## **Demolition Sales**

| Туре   | Vessel          | Dwt     | YoB  | Ldt    | Price \$/ldt | Country     | Comments           |
|--------|-----------------|---------|------|--------|--------------|-------------|--------------------|
| Gas    | Adriatic Energy | 67.219  | 1983 | 32.303 | 680          | India       | 3.760T of Aluminum |
| Bulker | Agia Trias      | 185.820 | 2002 | 22.132 | Undisclosed  | Undisclosed | "As Is" Singapore  |
| Bulker | Sunlight        | 172.572 | 2000 | 21.215 | 575          | India       | "As Is" Singapore  |