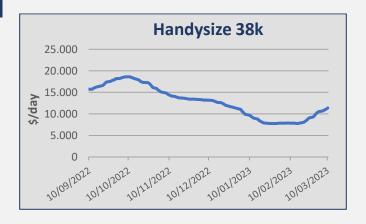

| Daily T/C Avg | 10-Mar    | 3-Mar     | ± (\$) |
|---------------|-----------|-----------|--------|
| Capesize      | \$ 14.466 | \$ 9.910  | 4.556  |
| Kamsarmax     | \$ 14.884 | \$ 14.087 | 797    |
| Supramax 58   | \$ 13.296 | \$ 13.081 | 215    |
| Handysize 38  | \$ 11.361 | \$ 10.513 | 848    |