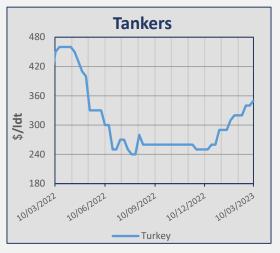

## **Indicative Demolition Prices**

1010312023

Pakistan

10/03/2023

## **Demolition Sales**

| Туре   | Vessel          | Dwt     | YoB  | Ldt    | Price \$/ldt | Country     | Comments           |
|--------|-----------------|---------|------|--------|--------------|-------------|--------------------|
| Gas    | Adriatic Energy | 67.219  | 1983 | 32.303 | 680          | India       | 3.760T of Aluminum |
| Bulker | Agia Trias      | 185.820 | 2002 | 22.132 | Undisclosed  | Undisclosed | "As Is" Singapore  |
| Bulker | Sunlight        | 172.572 | 2000 | 21.215 | 575          | India       | "As Is" Singapore  |