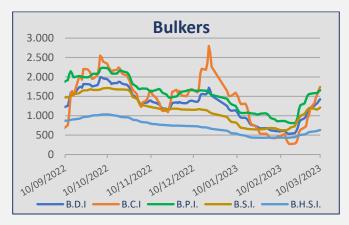

### **Baltic Indices**

| INDEX | 10-Mar | 3-Mar | ± (%)  |
|-------|--------|-------|--------|
| BDI   | 1.424  | 1.211 | 17,59% |
| BCI   | 1.744  | 1.195 | 45,94% |
| BPI   | 1.654  | 1.565 | 5,69%  |
| BSI   | 1.209  | 1.189 | 1,68%  |
| BHSI  | 631    | 584   | 8,05%  |