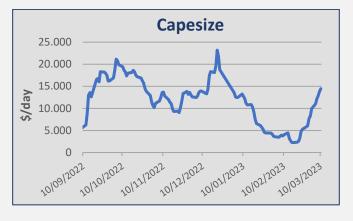

| Daily T/C Avg | 10-Mar    | 3-Mar     | ± (\$) |
|---------------|-----------|-----------|--------|
| Capesize      | \$ 14.466 | \$ 9.910  | 4.556  |
| Kamsarmax     | \$ 14.884 | \$ 14.087 | 797    |
| Supramax 58   | \$ 13.296 | \$ 13.081 | 215    |
| Handysize 38  | \$ 11.361 | \$ 10.513 | 848    |

#### Capesize

Iron ore rates on the West Australia / China route continued throughout **Week 10** at low 8.00's fio level. Inter-Continental trips were reported at the level of usd 17,000 pd. No period activity to report here.