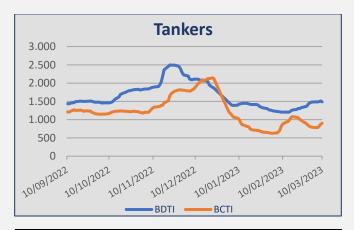

| INDEX | 10-Mar | 3-Mar | ± (%)  |
|-------|--------|-------|--------|
| BDTI  | 1.487  | 1.483 | 0,27%  |
| BCTI  | 905    | 789   | 14,70% |