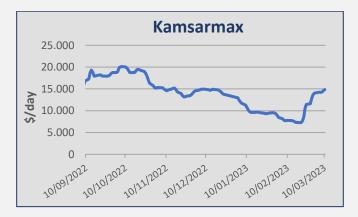

| Daily T/C Avg | 10-Mar    | 3-Mar     | ± (\$) |
|---------------|-----------|-----------|--------|
| Capesize      | \$ 14.466 | \$ 9.910  | 4.556  |
| Kamsarmax     | \$ 14.884 | \$ 14.087 | 797    |
| Supramax 58   | \$ 13.296 | \$ 13.081 | 215    |
| Handysize 38  | \$ 11.361 | \$ 10.513 | 848    |

#### Kamsarmax / Panamax

North Pacific rounds ranged at the usd 15,000/17,000 pd range. A number of Indonesian and Australian trips into China were reported at the level of usd 15,000/17,000 pd. A number of Australian trips into India were fixed around usd 13,000/15,000 pd. South East Asian trips via East Coast South America into China were reported at the level of usd 13,000/15,000 pd. Indian trips into China were fixed around usd 14,000/16,000 pd. Continental trips via US Gulf into China were reported at the level of usd 20,000/22,000 pd. South American trips into Continent were fixed around usd 20,000/21,000 pd. South American trips into China were reported at the level of usd 20,000/22,000 pd. South American trips into China were reported at the level of usd 20,000/21,000 pd. South American trips into China were reported at the usd 625K/725K. No period activity to report here.