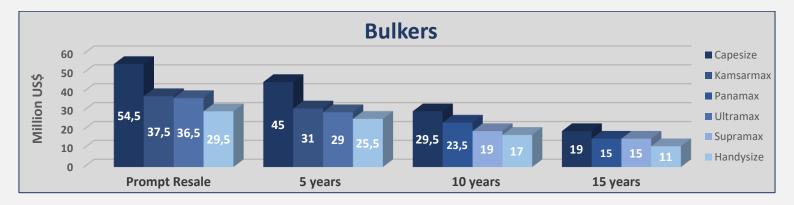

#### Week 10 (3<sup>rd</sup> Mar to 10<sup>th</sup> Mar 2023)

|           |              | Bu       | lkers      |           |       |         |      | Tai      | nkers      |           |       |
|-----------|--------------|----------|------------|-----------|-------|---------|------|----------|------------|-----------|-------|
| Size      |              | Age      | Week<br>10 | Week<br>9 | ± %   | Size    | ;    | Age      | Week<br>10 | Week<br>9 | ± %   |
| Capesize  | 180k         | Resale   | 54,5       | 53,5      | 1,87% | VLCC    | 310k | Resale   | 125        | 125       | 0,00% |
| Capesize  | 180k         | 5 years  | 45         | 44        | 2,27% | VLCC    | 310k | 5 years  | 100        | 100       | 0,00% |
| Capesize  | 180k         | 10 years | 29,5       | 29        | 1,72% | VLCC    | 300k | 10 years | 76         | 76        | 0,00% |
| Capesize  | 170k         | 15 years | 19         | 18,5      | 2,70% | VLCC    | 300k | 15 years | 60         | 60        | 0,00% |
| Kamsarma  | <b>x</b> 82k | Resale   | 37,5       | 36,5      | 2,74% | Suezmax | 160k | Resale   | 85         | 85        | 0,00% |
| Kamsarma  | <b>x</b> 82k | 5 years  | 31         | 30        | 3,33% | Suezmax | 160k | 5 years  | 68         | 68        | 0,00% |
| Panamax   | 76k          | 10 years | 23,5       | 22,5      | 4,44% | Suezmax | 150k | 10 years | 53         | 53        | 0,00% |
| Panamax   | 74k          | 15 years | 15         | 14,8      | 1,35% | Suezmax | 150k | 15 years | 33,5       | 33,5      | 0,00% |
| Ultramax  | 63k          | Resale   | 36,5       | 35,5      | 2,82% | Aframax | 110k | Resale   | 75         | 75        | 0,00% |
| Ultramax  | 61k          | 5 years  | 29         | 28        | 3,57% | Aframax | 110k | 5 years  | 62,5       | 62,5      | 0,00% |
| Supramax  | 56k          | 10 years | 19         | 18,5      | 2,70% | Aframax | 105k | 10 years | 50         | 50        | 0,00% |
| Supramax  | 52k          | 15 years | 15         | 14,8      | 1,35% | Aframax | 105k | 15 years | 32,5       | 32,5      | 0,00% |
| Handysize | 38k          | Resale   | 29,5       | 28,5      | 3,51% | MR      | 52k  | Resale   | 47,5       | 47,5      | 0,00% |
| Handysize | 37k          | 5 years  | 25,5       | 24,5      | 4,08% | MR      | 51k  | 5 years  | 41,5       | 41,5      | 0,00% |
| Handysize | 32k          | 10 years | 17         | 16,5      | 3,03% | MR      | 47k  | 10 years | 32         | 32        | 0,009 |
| Handysize | 28k          | 15 years | 11         | 10,5      | 4,76% | MR      | 45k  | 15 years | 21         | 21        | 0,00% |