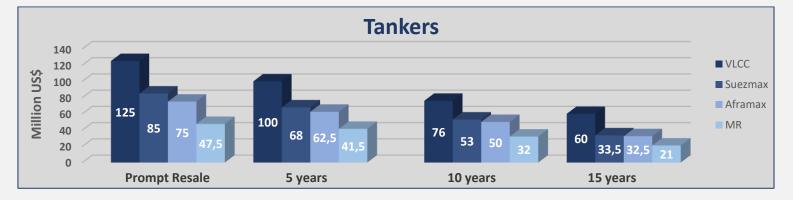

#### Week 10 (3<sup>rd</sup> Mar to 10<sup>th</sup> Mar 2023)

|           |              | Bu       | lkers      |           |       |         |      | Tai      | nkers      |           |       |
|-----------|--------------|----------|------------|-----------|-------|---------|------|----------|------------|-----------|-------|
| Size      |              | Age      | Week<br>10 | Week<br>9 | ± %   | Size    | ;    | Age      | Week<br>10 | Week<br>9 | ± %   |
| Capesize  | 180k         | Resale   | 54,5       | 53,5      | 1,87% | VLCC    | 310k | Resale   | 125        | 125       | 0,00% |
| Capesize  | 180k         | 5 years  | 45         | 44        | 2,27% | VLCC    | 310k | 5 years  | 100        | 100       | 0,00% |
| Capesize  | 180k         | 10 years | 29,5       | 29        | 1,72% | VLCC    | 300k | 10 years | 76         | 76        | 0,00% |
| Capesize  | 170k         | 15 years | 19         | 18,5      | 2,70% | VLCC    | 300k | 15 years | 60         | 60        | 0,00% |
| Kamsarma  | <b>x</b> 82k | Resale   | 37,5       | 36,5      | 2,74% | Suezmax | 160k | Resale   | 85         | 85        | 0,00% |
| Kamsarma  | <b>x</b> 82k | 5 years  | 31         | 30        | 3,33% | Suezmax | 160k | 5 years  | 68         | 68        | 0,00% |
| Panamax   | 76k          | 10 years | 23,5       | 22,5      | 4,44% | Suezmax | 150k | 10 years | 53         | 53        | 0,00% |
| Panamax   | 74k          | 15 years | 15         | 14,8      | 1,35% | Suezmax | 150k | 15 years | 33,5       | 33,5      | 0,00% |
| Ultramax  | 63k          | Resale   | 36,5       | 35,5      | 2,82% | Aframax | 110k | Resale   | 75         | 75        | 0,00% |
| Ultramax  | 61k          | 5 years  | 29         | 28        | 3,57% | Aframax | 110k | 5 years  | 62,5       | 62,5      | 0,00% |
| Supramax  | 56k          | 10 years | 19         | 18,5      | 2,70% | Aframax | 105k | 10 years | 50         | 50        | 0,00% |
| Supramax  | 52k          | 15 years | 15         | 14,8      | 1,35% | Aframax | 105k | 15 years | 32,5       | 32,5      | 0,00% |
| Handysize | 38k          | Resale   | 29,5       | 28,5      | 3,51% | MR      | 52k  | Resale   | 47,5       | 47,5      | 0,00% |
| Handysize | 37k          | 5 years  | 25,5       | 24,5      | 4,08% | MR      | 51k  | 5 years  | 41,5       | 41,5      | 0,00% |
| Handysize | 32k          | 10 years | 17         | 16,5      | 3,03% | MR      | 47k  | 10 years | 32         | 32        | 0,009 |
| Handysize | 28k          | 15 years | 11         | 10,5      | 4,76% | MR      | 45k  | 15 years | 21         | 21        | 0,00% |