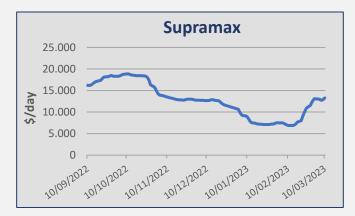

| Daily T/C Avg | 10-Mar    | 3-Mar     | ± (\$) |
|---------------|-----------|-----------|--------|
| Capesize      | \$ 14.466 | \$ 9.910  | 4.556  |
| Kamsarmax     | \$ 14.884 | \$ 14.087 | 797    |
| Supramax 58   | \$ 13.296 | \$ 13.081 | 215    |
| Handysize 38  | \$ 11.361 | \$ 10.513 | 848    |