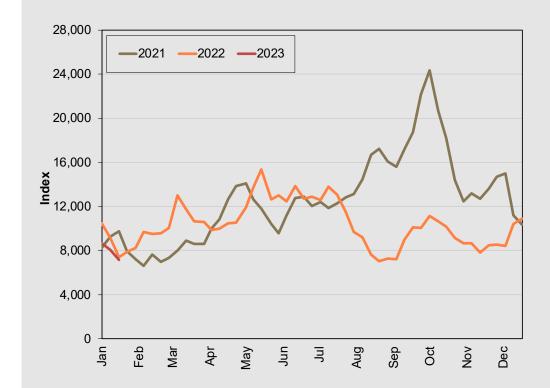

## SIMPSON I SPENCE I YOUNG®

The SSY Atlantic Capesize Index dropped by 864 points from last week to a 21-week low of 7,172. SSY's assessed round-voyage rate decreased by \$5,850/day to \$9,000/day and the fronthaul rate dropped \$7,250/day to \$23,000/day.

|                          |             |        | 16/01/2023 | 23/01/2023 |
|--------------------------|-------------|--------|------------|------------|
| Trade                    | Cargo Size  | Weight | \$/t       | \$/t       |
| NARVIK/ROTTERDAM         | 150,000/10% | 10.0%  | 5.05       | 4.45       |
| TUBARAO/ROTTERDAM        | 160,000/10% | 10.0%  | 8.95       | 8.20       |
| RICHARDS BAY/ROTTERDAM   | 150,000/10% | 10.0%  | 8.10       | 7.35       |
| HAMPTON ROADS/ROTTERDAM  | 120,000/10% | 10.0%  | 14.05      | 12.85      |
| PUERTO BOLIVAR/ROTTERDAM | 150,000/10% | 10.0%  | 10.75      | 9.55       |
| NOUADHIBOU/QINGDAO       | 140,000/10% | 10.0%  | 19.95      | 18.25      |
| TUBARAO/JAPAN            | 160,000/10% | 10.0%  | 17.40      | 16.70      |
| TUBARAO/QINGDAO          | 160,000/10% | 10.0%  | 17.70      | 17.00      |
| T/C TRIP CONT/FAR EAST   | 180,000 DWT | 10.0%  | 5.11       | 3.88       |
| T/C TRANSATLANTIC ROUND  | 180,000 DWT | 10.0%  | 2.51       | 1.52       |
|                          |             | 100.0% |            |            |
| CALCULATED INDEX         |             |        | 8,036      | 7,172      |
| Change on Previous Index |             |        | -608       | -864       |
| Change on Four Weeks Ago |             |        | -400       | -3,239     |
| Change on Previous Year  |             |        | -1,093     | -232       |
| Change on Two Years Ago  |             |        | -180       | -2,105     |