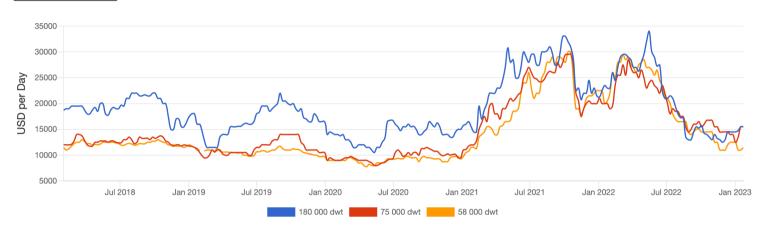

1 Year T/C (USD/Day)

| Newcastlemax (208 000 dwt) | \$19,500 | \$250 <b>↑</b>     |
|----------------------------|----------|--------------------|
| Capesize (180 000 dwt)     | \$16,000 | \$500 ₳            |
| Kamsarmax (82 000 dwt)     | \$16,500 | \$0→               |
| Panamax (75 000 dwt)       | \$15,500 | \$0→               |
| Ultramax (64 000 dwt)      | \$13,250 | -\$750<br><b>↓</b> |
| Supramax (58 000 dwt)      | \$11,500 | \$500 <b>↑</b>     |
| Baltic Dry Index (BDI)     | 703      |                    |