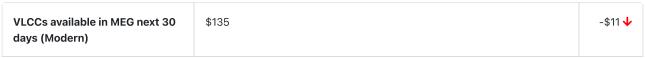

# VLCC

| VLCCs fixed in all areas last | \$58 | \$2 <b>↑</b> |
|-------------------------------|------|--------------|
| week (Modern)                 |      |              |

https://fearnpulse.com/print 1/441