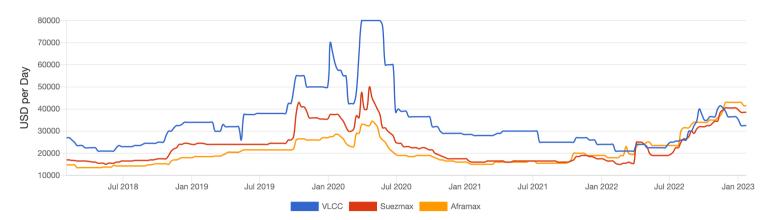

### 1 Year T/C (USD/Day)

| VLCC (Modern)    | \$32,500 | \$0 → |
|------------------|----------|-------|
| Suezmax (Modern) | \$38,500 | \$0 → |
| Aframax (Modern) | \$41,500 | \$0→  |