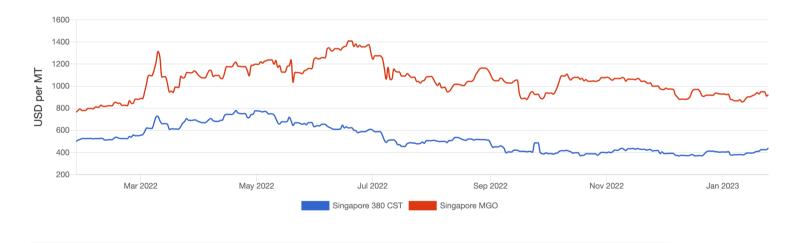

#### **Bunkers Prices**

| Singapore 380 CST | 441.50 | 36.50 <b>↑</b> |
|-------------------|--------|----------------|
| Singapore Gasoil  | 924.50 | -1.00 <b>↓</b> |
|                   |        |                |

| Rotterdam 380 CST | 411.00 | 15.00 🛧 |  |
|-------------------|--------|---------|--|
| Rotterdam Gasoil  | 978.50 | 80.00 🛧 |  |

All rates published in this report do not necessarily reflect actual transactions occurring in the market. Certain estimates may be based on prevailing market conditions. In some circumstances, rates for certain vessel types are based on theoretical assumptions of premium or discount for particular vessel versus other vessel types.