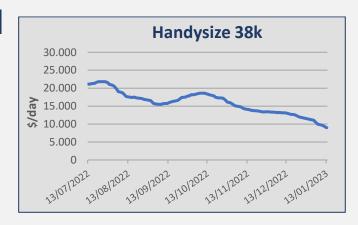

| Daily T/C Avg | 13-Jan    | 6-Jan     | ± (\$) |
|---------------|-----------|-----------|--------|
| Capesize      | \$ 10.770 | \$ 12.543 | -1.773 |
| Kamsarmax     | \$ 9.618  | \$ 11.693 | -2.075 |
| Supramax 58   | \$ 7.545  | \$ 9.233  | -1.688 |
| Handysize 38  | \$ 8.996  | \$ 9.931  | -935   |