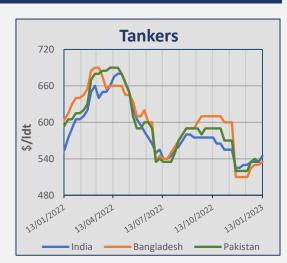

# **Indicative Demolition Prices**

|         | Country    | Price<br>\$/ldt |
|---------|------------|-----------------|
| Bulkers | India      | 525             |
|         | Bangladesh | 520             |
|         | Pakistan   |                 |
|         | Turkey     | 280             |
|         | India      | 545             |
| (ers    | Bangladesh | 535             |
| Tankers | Pakistan   |                 |
|         | Turkey     | 290             |