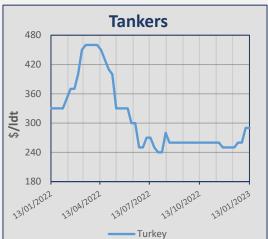

# **Indicative Demolition Prices**

|         | Country    | Price<br>\$/ldt |
|---------|------------|-----------------|
| Bulkers | India      | 525             |
|         | Bangladesh | 520             |
|         | Pakistan   |                 |
|         | Turkey     | 280             |
|         | India      | 545             |
| (ers    | Bangladesh | 535             |
| Tankers | Pakistan   |                 |
|         | Turkey     | 290             |