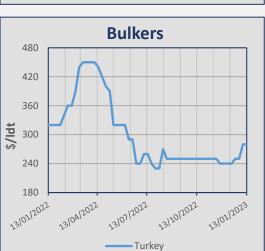

# **Indicative Demolition Prices**

|         | Country    | Price<br>\$/ldt |
|---------|------------|-----------------|
| Bulkers | India      | 525             |
|         | Bangladesh | 520             |
|         | Pakistan   |                 |
|         | Turkey     | 280             |
|         | India      | 545             |
| (ers    | Bangladesh | 535             |
| Tankers | Pakistan   |                 |
|         | Turkey     | 290             |