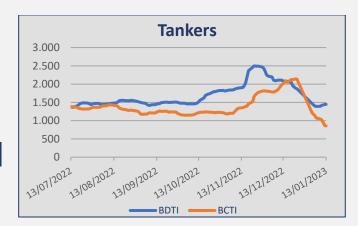

| INDEX | 13-Jan | 6-Jan | ± (%)   |
|-------|--------|-------|---------|
| BDTI  | 1.445  | 1.391 | 3,88%   |
| BCTI  | 857    | 1.068 | -19,76% |