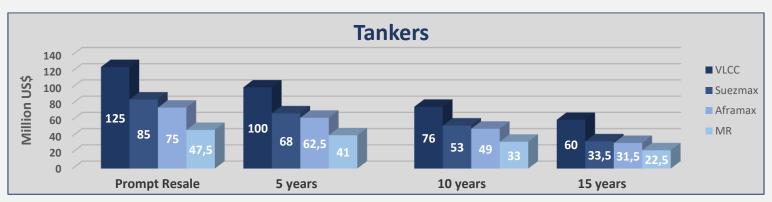

| Tankers |      |          |           |           |        |
|---------|------|----------|-----------|-----------|--------|
| Size    |      | Age      | Week<br>2 | Week<br>1 | ± %    |
| VLCC    | 310k | Resale   | 125       | 125       | 0,00%  |
| VLCC    | 310k | 5 years  | 100       | 95        | 5,26%  |
| VLCC    | 300k | 10 years | 76        | 70        | 8,57%  |
| VLCC    | 300k | 15 years | 60        | 58        | 3,45%  |
| Suezmax | 160k | Resale   | 85        | 85        | 0,00%  |
| Suezmax | 160k | 5 years  | 68        | 65        | 4,62%  |
| Suezmax | 150k | 10 years | 53        | 48        | 10,42% |
| Suezmax | 150k | 15 years | 33,5      | 31,5      | 6,35%  |
| Aframax | 110k | Resale   | 75        | 75        | 0,00%  |
| Aframax | 110k | 5 years  | 62,5      | 60        | 4,17%  |
| Aframax | 105k | 10 years | 49        | 45        | 8,89%  |
| Aframax | 105k | 15 years | 31,5      | 29,5      | 6,78%  |
| MR      | 52k  | Resale   | 47,5      | 47,5      | 0,00%  |
| MR      | 51k  | 5 years  | 41,5      | 40        | 3,75%  |
| MR      | 47k  | 10 years | 33        | 30        | 10,00% |
| MR      | 45k  | 15 years | 22,5      | 21        | 7,14%  |