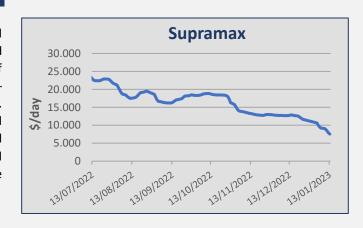

| Daily T/C Avg | 13-Jan    | 6-Jan     | ± (\$) |
|---------------|-----------|-----------|--------|
| Capesize      | \$ 10.770 | \$ 12.543 | -1.773 |
| Kamsarmax     | \$ 9.618  | \$ 11.693 | -2.075 |
| Supramax 58   | \$ 7.545  | \$ 9.233  | -1.688 |
| Handysize 38  | \$ 8.996  | \$ 9.931  | -935   |