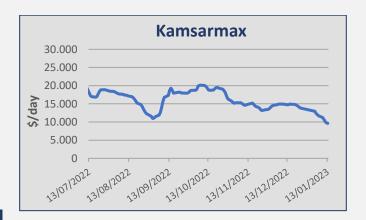

## Kamsarmax / Panamax

North Pacific rounds ranged at the usd 6.000/9.000 pd range. A number of Australian trips into China were reported at the level of usd 6.000/8.000 pd. A number of Australian trips into India were fixed around usd 5.000/7.000 pd. South East Asian trips via ECSA into China were fixed around usd 10.000/12.000 pd. Indian trips via ECSA into China were reported at the level of usd 11.000/12.000 pd. Continental trips into China were fixed around usd 15.000/17.000 pd. South American trips into Continent were reported at the level of usd 15.000/18.000 pd. South American trips into China were fixed around usd 14.000/15.000 pd plus ballast bonus at the usd 400K/530K. On the period front. a Kamsarmax was reported fixed in the usd 13.000 pd for 4/6 months employment basis delivery China. Also. a Kamsarmax was fixed on a period at the usd 16.500 pd basis delivery China for 1 year employment.