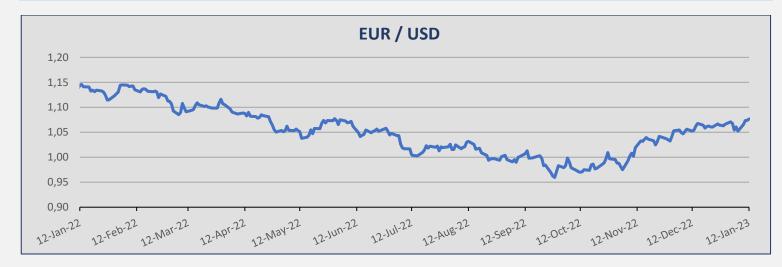

## **KEY INDICATORS**

| Currencies |          |          |        |
|------------|----------|----------|--------|
| Currency   | 12-Jan   | 5-Jan    | ± (%)  |
| EUR / USD  | 1,0766   | 1,0606   | 1,51%  |
| USD / JPY  | 131,90   | 132,25   | -0,26% |
| USD / KRW  | 1.241,60 | 1.271,08 | -2,32% |
| NOK / USD  | 0,1001   | 0,0992   | 0,91%  |