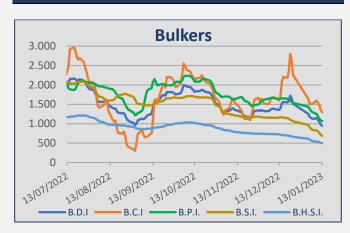

#### **Baltic Indices**

| INDEX | 13-Jan | 6-Jan | ± (%)   |
|-------|--------|-------|---------|
| BDI   | 946    | 1.130 | -16,28% |
| BCI   | 1.299  | 1.512 | -14,09% |
| BPI   | 1.069  | 1.299 | -17,71% |
| BSI   | 686    | 839   | -18,24% |
| BHSI  | 500    | 552   | -9,42%  |