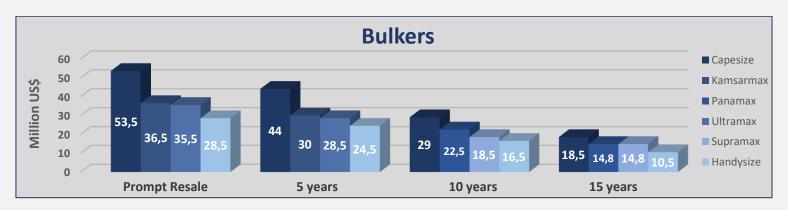

## **INDICATIVE PRICES**

| Bulkers   |              |          |           |           |       |
|-----------|--------------|----------|-----------|-----------|-------|
| Size      |              | Age      | Week<br>2 | Week<br>1 | ± %   |
| Capesize  | 180k         | Resale   | 53,5      | 53,5      | 0,00% |
| Capesize  | 180k         | 5 years  | 44        | 44        | 0,00% |
| Capesize  | 180k         | 10 years | 29        | 29        | 0,00% |
| Capesize  | 170k         | 15 years | 18,5      | 18,5      | 0,00% |
| Kamsarma  | <b>x</b> 82k | Resale   | 36,5      | 36,5      | 0,00% |
| Kamsarma  | <b>x</b> 82k | 5 years  | 30        | 30        | 0,00% |
| Panamax   | 76k          | 10 years | 22,5      | 22,5      | 0,00% |
| Panamax   | 74k          | 15 years | 14,8      | 14,8      | 0,00% |
| Ultramax  | 63k          | Resale   | 35,5      | 35,5      | 0,00% |
| Ultramax  | 61k          | 5 years  | 28,5      | 28,5      | 0,00% |
| Supramax  | 56k          | 10 years | 18,5      | 18,5      | 0,00% |
| Supramax  | 52k          | 15 years | 14,8      | 14,8      | 0,00% |
| Handysize | 38k          | Resale   | 28,5      | 28,5      | 0,00% |
| Handysize | 37k          | 5 years  | 24,5      | 24,5      | 0,00% |
| Handysize | 32k          | 10 years | 16,5      | 16,5      | 0,00% |
| Handysize | 28k          | 15 years | 10,5      | 10,5      | 0,00% |