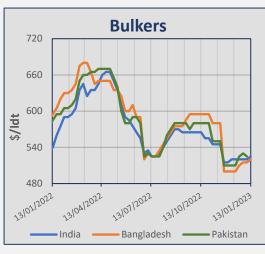

# **Indicative Demolition Prices**

|         | Country    | Price<br>\$/ldt |
|---------|------------|-----------------|
| Bulkers | India      | 525             |
|         | Bangladesh | 520             |
|         | Pakistan   |                 |
|         | Turkey     | 280             |
|         | India      | 545             |
| (ers    | Bangladesh | 535             |
| Tankers | Pakistan   |                 |
|         | Turkey     | 290             |