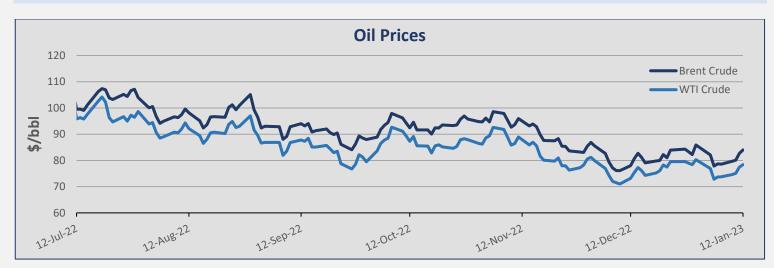

| Commodities         |          |          |        |
|---------------------|----------|----------|--------|
| Commodity           | 12-Jan   | 5-Jan    | ± (%)  |
| Brent Crude (BZ)    | 84,03    | 78,69    | 6,79%  |
| WTI Crude Oil (WTI) | 78,39    | 73,67    | 6,41%  |
| Natural Gas (NG)    | 3,70     | 3,72     | -0,54% |
| Gold (GC)           | 1.898,80 | 1.840,60 | 3,16%  |
| Copper (HG)         | 4,20     | 3,82     | 9,95%  |
| Wheat (W)           | 742,75   | 746,75   | -0,54% |