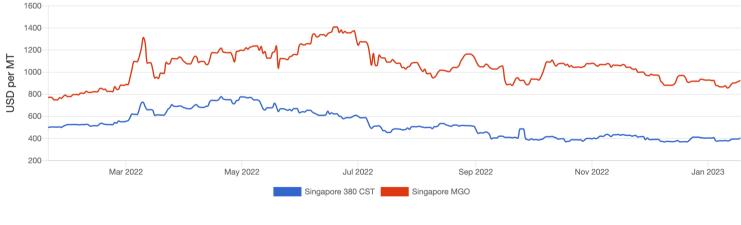

Wet (5 yr)

https://fearnpulse.com/print 4/441

|                                     | Fearnleys Weekly Report - Week 2 - January 11, 2023                                                                                                                                                                                                                                                                                                                                                                                                                                                                                                                                                                                                                                                                                                                                                                                                                                                                                                                                                                                                                                                                                                                                                                                                                                                                                                                                                                                                                                                                                                                                                                                                                                                                                                                                                                                                                                                                                                                                                                                                                                                                            |                |
|-------------------------------------|--------------------------------------------------------------------------------------------------------------------------------------------------------------------------------------------------------------------------------------------------------------------------------------------------------------------------------------------------------------------------------------------------------------------------------------------------------------------------------------------------------------------------------------------------------------------------------------------------------------------------------------------------------------------------------------------------------------------------------------------------------------------------------------------------------------------------------------------------------------------------------------------------------------------------------------------------------------------------------------------------------------------------------------------------------------------------------------------------------------------------------------------------------------------------------------------------------------------------------------------------------------------------------------------------------------------------------------------------------------------------------------------------------------------------------------------------------------------------------------------------------------------------------------------------------------------------------------------------------------------------------------------------------------------------------------------------------------------------------------------------------------------------------------------------------------------------------------------------------------------------------------------------------------------------------------------------------------------------------------------------------------------------------------------------------------------------------------------------------------------------------|----------------|
| VLCC                                | \$91                                                                                                                                                                                                                                                                                                                                                                                                                                                                                                                                                                                                                                                                                                                                                                                                                                                                                                                                                                                                                                                                                                                                                                                                                                                                                                                                                                                                                                                                                                                                                                                                                                                                                                                                                                                                                                                                                                                                                                                                                                                                                                                           |                |
| Suezmax                             | \$63                                                                                                                                                                                                                                                                                                                                                                                                                                                                                                                                                                                                                                                                                                                                                                                                                                                                                                                                                                                                                                                                                                                                                                                                                                                                                                                                                                                                                                                                                                                                                                                                                                                                                                                                                                                                                                                                                                                                                                                                                                                                                                                           |                |
| Aframax / LR2                       | \$57                                                                                                                                                                                                                                                                                                                                                                                                                                                                                                                                                                                                                                                                                                                                                                                                                                                                                                                                                                                                                                                                                                                                                                                                                                                                                                                                                                                                                                                                                                                                                                                                                                                                                                                                                                                                                                                                                                                                                                                                                                                                                                                           |                |
| Wet (10 yr)                         |                                                                                                                                                                                                                                                                                                                                                                                                                                                                                                                                                                                                                                                                                                                                                                                                                                                                                                                                                                                                                                                                                                                                                                                                                                                                                                                                                                                                                                                                                                                                                                                                                                                                                                                                                                                                                                                                                                                                                                                                                                                                                                                                |                |
| VLCC                                | \$69                                                                                                                                                                                                                                                                                                                                                                                                                                                                                                                                                                                                                                                                                                                                                                                                                                                                                                                                                                                                                                                                                                                                                                                                                                                                                                                                                                                                                                                                                                                                                                                                                                                                                                                                                                                                                                                                                                                                                                                                                                                                                                                           |                |
| Suezmax                             | \$47                                                                                                                                                                                                                                                                                                                                                                                                                                                                                                                                                                                                                                                                                                                                                                                                                                                                                                                                                                                                                                                                                                                                                                                                                                                                                                                                                                                                                                                                                                                                                                                                                                                                                                                                                                                                                                                                                                                                                                                                                                                                                                                           |                |
| Aframax / LR2                       | \$43                                                                                                                                                                                                                                                                                                                                                                                                                                                                                                                                                                                                                                                                                                                                                                                                                                                                                                                                                                                                                                                                                                                                                                                                                                                                                                                                                                                                                                                                                                                                                                                                                                                                                                                                                                                                                                                                                                                                                                                                                                                                                                                           |                |
| Market Brief Exchange Rates         |                                                                                                                                                                                                                                                                                                                                                                                                                                                                                                                                                                                                                                                                                                                                                                                                                                                                                                                                                                                                                                                                                                                                                                                                                                                                                                                                                                                                                                                                                                                                                                                                                                                                                                                                                                                                                                                                                                                                                                                                                                                                                                                                |                |
| USD/JPY                             | 128.71                                                                                                                                                                                                                                                                                                                                                                                                                                                                                                                                                                                                                                                                                                                                                                                                                                                                                                                                                                                                                                                                                                                                                                                                                                                                                                                                                                                                                                                                                                                                                                                                                                                                                                                                                                                                                                                                                                                                                                                                                                                                                                                         | 2.53 🛧         |
| USD/KRW                             | 1241.60                                                                                                                                                                                                                                                                                                                                                                                                                                                                                                                                                                                                                                                                                                                                                                                                                                                                                                                                                                                                                                                                                                                                                                                                                                                                                                                                                                                                                                                                                                                                                                                                                                                                                                                                                                                                                                                                                                                                                                                                                                                                                                                        | 7.25 🛧         |
| USD/NOK                             | 9.91                                                                                                                                                                                                                                                                                                                                                                                                                                                                                                                                                                                                                                                                                                                                                                                                                                                                                                                                                                                                                                                                                                                                                                                                                                                                                                                                                                                                                                                                                                                                                                                                                                                                                                                                                                                                                                                                                                                                                                                                                                                                                                                           | -0.01 ↓        |
| EUR/USD                             | 1.08                                                                                                                                                                                                                                                                                                                                                                                                                                                                                                                                                                                                                                                                                                                                                                                                                                                                                                                                                                                                                                                                                                                                                                                                                                                                                                                                                                                                                                                                                                                                                                                                                                                                                                                                                                                                                                                                                                                                                                                                                                                                                                                           | 0.00 🗸         |
| Interest Rates                      |                                                                                                                                                                                                                                                                                                                                                                                                                                                                                                                                                                                                                                                                                                                                                                                                                                                                                                                                                                                                                                                                                                                                                                                                                                                                                                                                                                                                                                                                                                                                                                                                                                                                                                                                                                                                                                                                                                                                                                                                                                                                                                                                |                |
| LIBOR USD (6 months)                | 5.20                                                                                                                                                                                                                                                                                                                                                                                                                                                                                                                                                                                                                                                                                                                                                                                                                                                                                                                                                                                                                                                                                                                                                                                                                                                                                                                                                                                                                                                                                                                                                                                                                                                                                                                                                                                                                                                                                                                                                                                                                                                                                                                           | 0.06 ↑         |
| NIBOR NOK (6 months)                | 3.12                                                                                                                                                                                                                                                                                                                                                                                                                                                                                                                                                                                                                                                                                                                                                                                                                                                                                                                                                                                                                                                                                                                                                                                                                                                                                                                                                                                                                                                                                                                                                                                                                                                                                                                                                                                                                                                                                                                                                                                                                                                                                                                           | 0.00 →         |
| Commodity Prices                    |                                                                                                                                                                                                                                                                                                                                                                                                                                                                                                                                                                                                                                                                                                                                                                                                                                                                                                                                                                                                                                                                                                                                                                                                                                                                                                                                                                                                                                                                                                                                                                                                                                                                                                                                                                                                                                                                                                                                                                                                                                                                                                                                |                |
| Brent Spot                          | 84.50                                                                                                                                                                                                                                                                                                                                                                                                                                                                                                                                                                                                                                                                                                                                                                                                                                                                                                                                                                                                                                                                                                                                                                                                                                                                                                                                                                                                                                                                                                                                                                                                                                                                                                                                                                                                                                                                                                                                                                                                                                                                                                                          | -1.00 ◆        |
|                                     |                                                                                                                                                                                                                                                                                                                                                                                                                                                                                                                                                                                                                                                                                                                                                                                                                                                                                                                                                                                                                                                                                                                                                                                                                                                                                                                                                                                                                                                                                                                                                                                                                                                                                                                                                                                                                                                                                                                                                                                                                                                                                                                                |                |
| Bunkers Prices                      | 405.00                                                                                                                                                                                                                                                                                                                                                                                                                                                                                                                                                                                                                                                                                                                                                                                                                                                                                                                                                                                                                                                                                                                                                                                                                                                                                                                                                                                                                                                                                                                                                                                                                                                                                                                                                                                                                                                                                                                                                                                                                                                                                                                         | 22.22.4        |
| Singapore 380 CST                   | 405.00                                                                                                                                                                                                                                                                                                                                                                                                                                                                                                                                                                                                                                                                                                                                                                                                                                                                                                                                                                                                                                                                                                                                                                                                                                                                                                                                                                                                                                                                                                                                                                                                                                                                                                                                                                                                                                                                                                                                                                                                                                                                                                                         | 23.00 ↑        |
| Singapore Gasoil                    | 925.50                                                                                                                                                                                                                                                                                                                                                                                                                                                                                                                                                                                                                                                                                                                                                                                                                                                                                                                                                                                                                                                                                                                                                                                                                                                                                                                                                                                                                                                                                                                                                                                                                                                                                                                                                                                                                                                                                                                                                                                                                                                                                                                         | 48.00 <b>↑</b> |
| Rotterdam 380 CST                   | 396.00                                                                                                                                                                                                                                                                                                                                                                                                                                                                                                                                                                                                                                                                                                                                                                                                                                                                                                                                                                                                                                                                                                                                                                                                                                                                                                                                                                                                                                                                                                                                                                                                                                                                                                                                                                                                                                                                                                                                                                                                                                                                                                                         | 23.00 ↑        |
| Rotterdam Gasoil                    | 898.50                                                                                                                                                                                                                                                                                                                                                                                                                                                                                                                                                                                                                                                                                                                                                                                                                                                                                                                                                                                                                                                                                                                                                                                                                                                                                                                                                                                                                                                                                                                                                                                                                                                                                                                                                                                                                                                                                                                                                                                                                                                                                                                         | 58.00 ↑        |
| 1600<br>1400<br>1200<br>1000<br>800 | and the same of th |                |