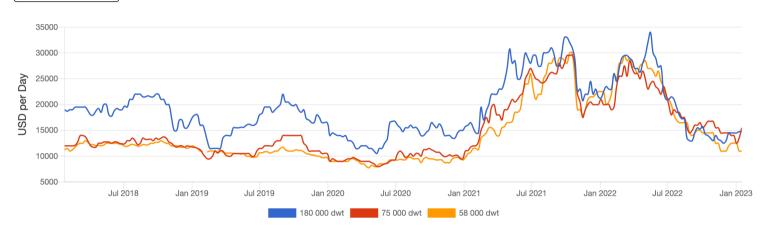

https://fearnpulse.com/print

1 Year T/C Crude

Comments

Capesize

The main routes are more or less unchanged from last week, with c5 just below USD 7 and c3 around USD 18 levels. TC average however touch down, approaching USD 9,000 on average. This is in line with expectations as Chinese New Year holidays about to start and already affecting activity and suggesting activity will come off further next week. After CNY, however, we are positive to increased activity and improving levels.

#### Panamax

The week showed some push on FFA triggering some period activity. The North Atlantic appeared mostly unchanged, and concerns with little fresh demand and further ships adding to the count, early and committed tonnage still forced to concede APS levels at softer levels. Further South, as with recent days there appeared some support with better bids heard and healthier levels getting agreed. Asia saw a minor upturn, whether this was a pre-Lunar holiday push or had substance remains to be seen, as aside from a few fresh Indonesia cargoes first thing the arena still lacked any depth in demand. Period news included the scrubber fitted Loch Long (81,994/2013) Japan 25/30 January fixed basis 1-year period at a rate in the realms of USD 17,500-18,000 with Messrs Olam with the scrubber benefit heading to charterers.

### Supramax

Weakness all over as seasonal factors as well as the downturn in macro-economic growth has obviously also hit the Supramax market. Supramax open North Brazil was fixed for TA with redel Algeria at USD 9,000. Fhaul from USG to SE Asia was covered around USD 13,000 + USD 225,000 bss on 61,000 dwt. Ultramax open Continent was put in box around USD 9,000 for steel run to USEC. Fhaul from Continent to Dar East seen to be paid USD 15,000 on Ultramax.