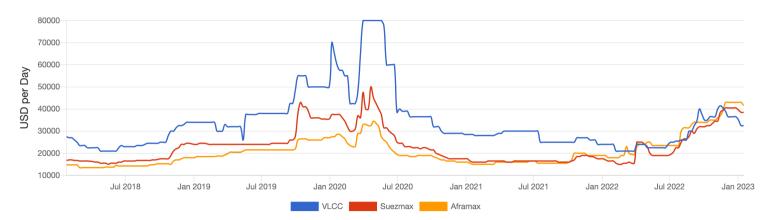

#### **Printer version**

Tankers

Comments

VLCC

Steady, with a gentle uptick is the overriding feel, as fixing for the MEG moved in to the first week of Feb (we count just over 20 fixtures for the month so far). Plenty remains off market as charterers finding their targets a little softer from the shadows. Exxon fixing a fresh deal at WS 46.5, albeit 3-4 load ports and earlier dates. Therefore, at present, TD3C remains to test, but likely similar, unless owners can close ranks and push towards the WS 50. In the Atlantic, Smaxes stable, and VLCCs potential to step on toes continues, certainly for Wafr/UKC runs. Wafr/East now at the WS 50 level and USG/Ningbo paid USD 8.2m twice overnight, but activity could push rates north in the short term. However, worth noting many owners with Eastern ships now heading for the Cape. Any improvements in the MEG, may dissuade a few.

### Suezmax

Just over a week ago the naysayers were claiming that any Suezmax recovery would be quickly clipped by VLCCs, meanwhile, TD20 paid lip-service to those noises and managed to jump circa 30 percent, which is a fat return in any market. Whilst VLCCs have indeed started to take out a number of first decade WAFR stems, owners will satisfy themselves with rates in the WS 140's with a fairly stable outlook for the remainder of the week. A firm Med'/Black Sea Aframax market continues to gorge on Suezmax which has further tightened tonnage availability, not only for this region but by dint of this, also WAFR. In the East, a procession of Pengerang, Kaz, and Kuwait tenders keep things ticking over for now. MEG/China trades max' WS 145.

#### Aframax

Rates for Aframaxes trading in the North Sea have stabilized around WS 160 level for the last week, give or take a few points depending on the trade route. We might see some owners ballast their vessels to other areas in order to capitalize on possible higher returns compared to the North Sea. Till we see ships ballast way, the list looks balanced and rates will continue to move sideways. In the Med, despite TD19 losing some points over the course of last week, there was no actual fixture being done at lower than last done levels. Market activity was steady, and owners managed to push rates higher for CPC loadings while local xMed runs were steady/firm. Moving forward, we expect rates to continue moving sideways, however ballasters from surrounding areas and relets might add some downward pressure.