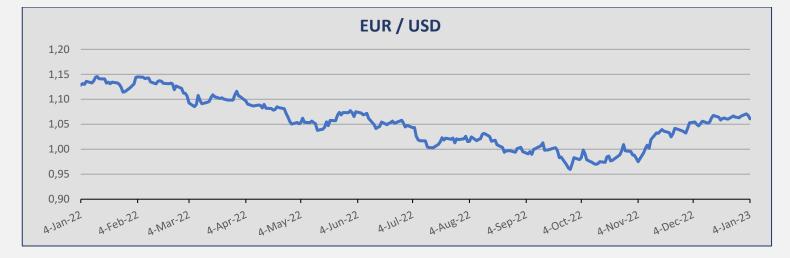

# **KEY INDICATORS**

| Currencies |          |          |        |
|------------|----------|----------|--------|
| Currency   | 4-Jan    | 29-Dec   | ± (%)  |
| EUR / USD  | 1,0608   | 1,0629   | -0,20% |
| USD / JPY  | 132,41   | 134,03   | -1,21% |
| USD / KRW  | 1.270,68 | 1.274,32 | -0,29% |
| NOK / USD  | 0,0992   | 0,1013   | -2,07% |