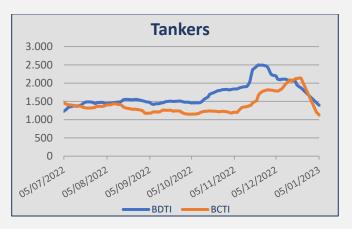

| INDEX | 5-Jan | 23-Dec | ± (%)   |
|-------|-------|--------|---------|
| BDTI  | 1.396 | 1.873  | -25,47% |
| BCTI  | 1.125 | 2.135  | -47,31% |