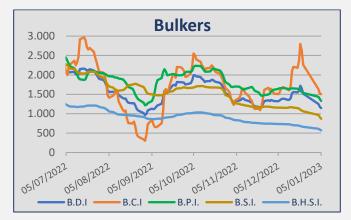

### **Baltic Indices**

| INDEX | 5-Jan | 23-Dec | ± (%)   |
|-------|-------|--------|---------|
| BDI   | 1.146 | 1.515  | -24,36% |
| BCI   | 1.504 | 2.261  | -33,48% |
| BPI   | 1.332 | 1.535  | -13,22% |
| BSI   | 871   | 1.062  | -17,98% |
| BHSI  | 571   | 663    | -13,88% |