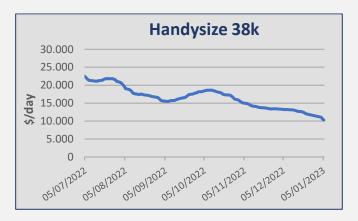

| Daily T/C Avg | 5-Jan     | 23-Dec    | ± (\$) |
|---------------|-----------|-----------|--------|
| Capesize      | \$ 12.473 | \$ 18.749 | -6.276 |
| Kamsarmax     | \$ 11.986 | \$ 13.813 | -1.827 |
| Supramax 58   | \$ 9.585  | \$ 11.685 | -2.100 |
| Handysize 38  | \$ 10.286 | \$ 11.941 | -1.655 |

### Handymax / Handysize

North Pacific rounds ranged at the usd 7.000/9.000 pd. Trips from Vietnam into India with fertilizers were reported at the level of usd 7.000/8.000 pd. East Coast South American trips into Black Sea were fixed around usd 12.000/14.000 pd. East Coast South American trips into Continent were reported at the level of usd 10.000/12.000 pd. No period activity to report here.