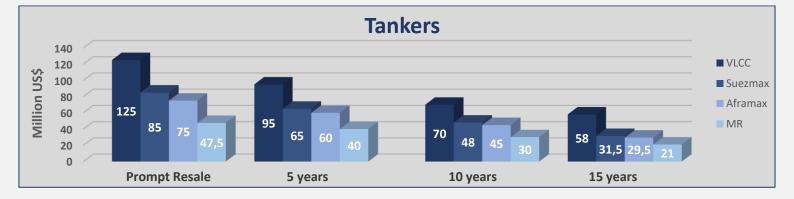

# **INDICATIVE PRICES**

|           | Bulkers      |          |           |            |       |         | Tankers |          |           |            |       |  |
|-----------|--------------|----------|-----------|------------|-------|---------|---------|----------|-----------|------------|-------|--|
| Size      |              | Age      | Week<br>1 | Week<br>51 | ± %   | Size    | Size    |          | Week<br>1 | Week<br>51 | ± %   |  |
| Capesize  | 180k         | Resale   | 52,5      | 52,5       | 0,00% | VLCC    | 310k    | Resale   | 125       | 124        | 0,81% |  |
| Capesize  | 180k         | 5 years  | 43        | 43         | 0,00% | VLCC    | 310k    | 5 years  | 95        | 94         | 1,06% |  |
| Capesize  | 180k         | 10 years | 28        | 28         | 0,00% | VLCC    | 300k    | 10 years | 70        | 70         | 0,00% |  |
| Capesize  | 170k         | 15 years | 18        | 18         | 0,00% | VLCC    | 300k    | 15 years | 58        | 58         | 0,00% |  |
| Kamsarma  | <b>x</b> 82k | Resale   | 36,5      | 36,5       | 0,00% | Suezmax | 160k    | Resale   | 85        | 84         | 1,19% |  |
| Kamsarma  | <b>x</b> 82k | 5 years  | 30        | 30         | 0,00% | Suezmax | 160k    | 5 years  | 65        | 64         | 1,56% |  |
| Panamax   | 76k          | 10 years | 21,5      | 21,5       | 0,00% | Suezmax | 150k    | 10 years | 48        | 47         | 2,13% |  |
| Panamax   | 74k          | 15 years | 14,8      | 14,8       | 0,00% | Suezmax | 150k    | 15 years | 31,5      | 31         | 1,61% |  |
| Ultramax  | 63k          | Resale   | 35,5      | 35,5       | 0,00% | Aframax | 110k    | Resale   | 75        | 74         | 1,35% |  |
| Ultramax  | 61k          | 5 years  | 27        | 27         | 0,00% | Aframax | 110k    | 5 years  | 60        | 59         | 1,69% |  |
| Supramax  | 56k          | 10 years | 18        | 18         | 0,00% | Aframax | 105k    | 10 years | 45        | 44         | 2,27% |  |
| Supramax  | 52k          | 15 years | 14,8      | 14,8       | 0,00% | Aframax | 105k    | 15 years | 29,5      | 28,5       | 3,51% |  |
| Handysize | 38k          | Resale   | 27,5      | 27,5       | 0,00% | MR      | 52k     | Resale   | 47,5      | 47,5       | 0,00% |  |
| Handysize | 37k          | 5 years  | 23,5      | 23,5       | 0,00% | MR      | 51k     | 5 years  | 40        | 40         | 0,00% |  |
| Handysize | 32k          | 10 years | 16        | 16         | 0,00% | MR      | 47k     | 10 years | 30        | 30         | 0,00% |  |
| Handysize | 28k          | 15 years | 10        | 10         | 0,00% | MR      | 45k     | 15 years | 21        | 21         | 0,00% |  |