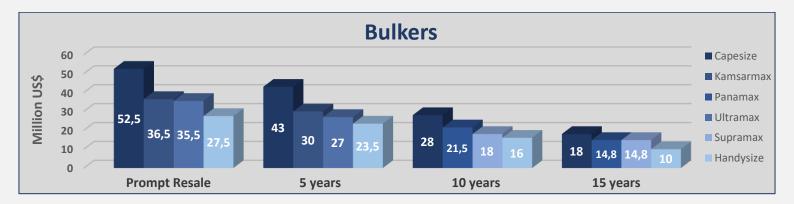

# **INDICATIVE PRICES**

|           | Bulkers      |          |           |            |       |         | Tankers |          |           |            |       |  |
|-----------|--------------|----------|-----------|------------|-------|---------|---------|----------|-----------|------------|-------|--|
| Size      |              | Age      | Week<br>1 | Week<br>51 | ± %   | Size    | Size    |          | Week<br>1 | Week<br>51 | ± %   |  |
| Capesize  | 180k         | Resale   | 52,5      | 52,5       | 0,00% | VLCC    | 310k    | Resale   | 125       | 124        | 0,81% |  |
| Capesize  | 180k         | 5 years  | 43        | 43         | 0,00% | VLCC    | 310k    | 5 years  | 95        | 94         | 1,06% |  |
| Capesize  | 180k         | 10 years | 28        | 28         | 0,00% | VLCC    | 300k    | 10 years | 70        | 70         | 0,00% |  |
| Capesize  | 170k         | 15 years | 18        | 18         | 0,00% | VLCC    | 300k    | 15 years | 58        | 58         | 0,00% |  |
| Kamsarma  | <b>x</b> 82k | Resale   | 36,5      | 36,5       | 0,00% | Suezmax | 160k    | Resale   | 85        | 84         | 1,19% |  |
| Kamsarma  | <b>x</b> 82k | 5 years  | 30        | 30         | 0,00% | Suezmax | 160k    | 5 years  | 65        | 64         | 1,56% |  |
| Panamax   | 76k          | 10 years | 21,5      | 21,5       | 0,00% | Suezmax | 150k    | 10 years | 48        | 47         | 2,13% |  |
| Panamax   | 74k          | 15 years | 14,8      | 14,8       | 0,00% | Suezmax | 150k    | 15 years | 31,5      | 31         | 1,61% |  |
| Ultramax  | 63k          | Resale   | 35,5      | 35,5       | 0,00% | Aframax | 110k    | Resale   | 75        | 74         | 1,35% |  |
| Ultramax  | 61k          | 5 years  | 27        | 27         | 0,00% | Aframax | 110k    | 5 years  | 60        | 59         | 1,69% |  |
| Supramax  | 56k          | 10 years | 18        | 18         | 0,00% | Aframax | 105k    | 10 years | 45        | 44         | 2,27% |  |
| Supramax  | 52k          | 15 years | 14,8      | 14,8       | 0,00% | Aframax | 105k    | 15 years | 29,5      | 28,5       | 3,51% |  |
| Handysize | 38k          | Resale   | 27,5      | 27,5       | 0,00% | MR      | 52k     | Resale   | 47,5      | 47,5       | 0,00% |  |
| Handysize | 37k          | 5 years  | 23,5      | 23,5       | 0,00% | MR      | 51k     | 5 years  | 40        | 40         | 0,00% |  |
| Handysize | 32k          | 10 years | 16        | 16         | 0,00% | MR      | 47k     | 10 years | 30        | 30         | 0,00% |  |
| Handysize | 28k          | 15 years | 10        | 10         | 0,00% | MR      | 45k     | 15 years | 21        | 21         | 0,00% |  |