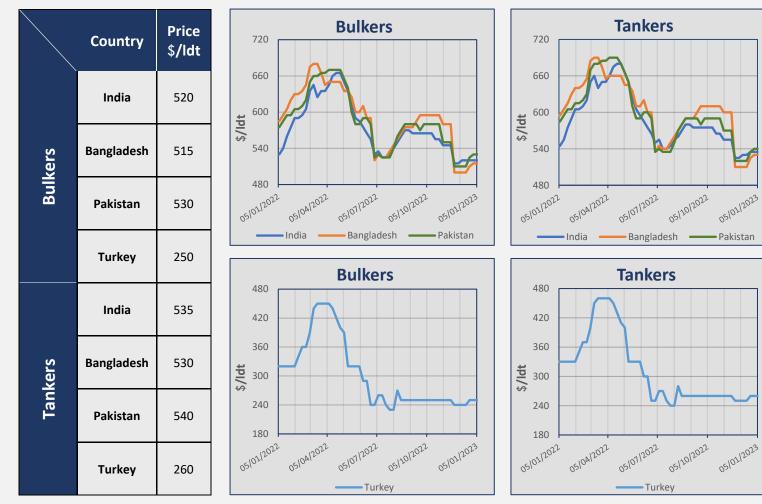

# **Indicative Demolition Prices**

|           | Demolition Sales |         |      |        |              |             |                 |  |  |  |  |
|-----------|------------------|---------|------|--------|--------------|-------------|-----------------|--|--|--|--|
| Туре      | Vessel           | Dwt     | YoB  | Ldt    | Price \$/ldt | Country     | Comments        |  |  |  |  |
| Container | Akinada Bridge   | 71.366  | 2001 | 23.915 | 595          | Pakistan    |                 |  |  |  |  |
| Bulker    | Cape Osprey      | 172.510 | 1999 | 21.227 | 530          | India       | HKC recycling   |  |  |  |  |
| Bulker    | Ocean Star       | 27.000  | 1990 | 6.407  | 460          | Undisclosed | "As Is" Vietnam |  |  |  |  |