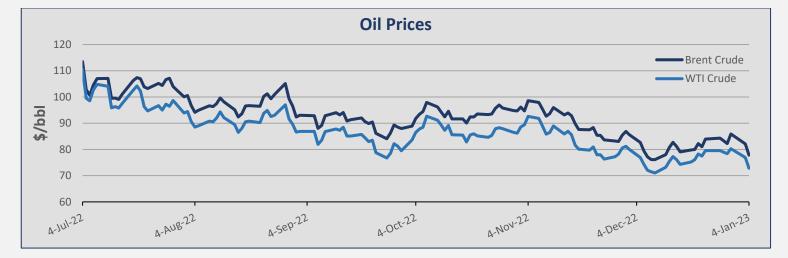

| Commodities         |          |          |        |
|---------------------|----------|----------|--------|
| Commodity           | 4-Jan    | 29-Dec   | ± (%)  |
| Brent Crude (BZ)    | 77,84    | 82,26    | -5,37% |
| WTI Crude Oil (WTI) | 72,84    | 78,40    | -7,09% |
| Natural Gas (NG)    | 4,17     | 4,56     | -8,55% |
| Gold (GC)           | 1.859,00 | 1.826,00 | 1,81%  |
| Copper (HG)         | 3,74     | 3,82     | -2,09% |
| Wheat (W)           | 745,50   | 792,00   | -5,87% |