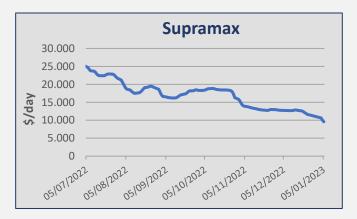

| Daily T/C Avg | 5-Jan     | 23-Dec    | ± (\$) |
|---------------|-----------|-----------|--------|
| Capesize      | \$ 12.473 | \$ 18.749 | -6.276 |
| Kamsarmax     | \$ 11.986 | \$ 13.813 | -1.827 |
| Supramax 58   | \$ 9.585  | \$ 11.685 | -2.100 |
| Handysize 38  | \$ 10.286 | \$ 11.941 | -1.655 |

#### Ultramax / Supramax

A number of Indonesian trips into China were reported fixed at the level of usd 3.000/5.000 pd. A number of Indonesian trips into India were fixed around usd 4.000/6.000 pd. Mediterranean trips into West Africa were reported at the level of usd 10.000/11.000 pd. US Gulf trips via Mississippi river into West Africa were fixed around usd 18.000/19.000 pd. No period activity to report here.