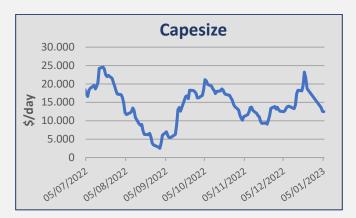

| Daily T/C Avg | 5-Jan     | 23-Dec    | ± (\$) |
|---------------|-----------|-----------|--------|
| Capesize      | \$ 12.473 | \$ 18.749 | -6.276 |
| Kamsarmax     | \$ 11.986 | \$ 13.813 | -1.827 |
| Supramax 58   | \$ 9.585  | \$ 11.685 | -2.100 |
| Handysize 38  | \$ 10.286 | \$ 11.941 | -1.655 |

#### Capesize

**Week 01** saw iron ore rates on the West Australia / China route continued at the level of low usd 7,00's fio range. No period activity to report here.