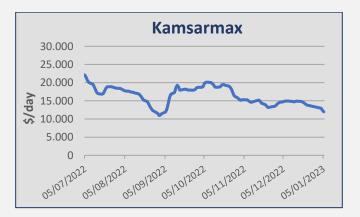

| Daily T/C Avg | 5-Jan     | 23-Dec    | ± (\$) |
|---------------|-----------|-----------|--------|
| Capesize      | \$ 12.473 | \$ 18.749 | -6.276 |
| Kamsarmax     | \$ 11.986 | \$ 13.813 | -1.827 |
| Supramax 58   | \$ 9.585  | \$ 11.685 | -2.100 |
| Handysize 38  | \$ 10.286 | \$ 11.941 | -1.655 |

#### Kamsarmax / Panamax

North Pacific rounds ranged at the usd 9.000/11.000 pd. A number of Australian trips into China were reported fixed in the usd 10.000/11.000 pd range. Indian trips via East Coast South America into China were reported at the level of usd 12.000/14.000 pd. Inter-Continental trips via West Africa with bauxite were fixed around usd 14.000/15.000 pd. Continental trips via US East Coast into China were reported at the level of usd 21.000/22.000 pd. Inter-Continental trips via South America were fixed around usd 12.000/14.000 pd. East Coast South America were fixed around usd 12.000/14.000 pd. East Coast South America trips into China were reported at the level of usd 15.000/16.500 pd plus ballast bonus at the usd 500K/650K. On the period front. a Kamsarmax were reported fixed in the usd 16.250 pd for 5/8 months employment basis delivery China.