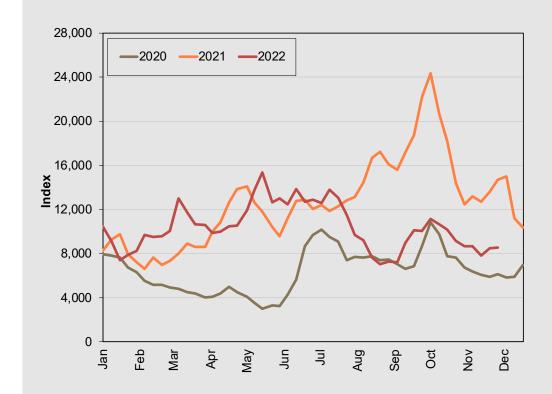

AN            | 160,000/10% | 10.0%  | 18.60      | 19.15      |
| TUBARAO/QINGDAO          | 160,000/10% | 10.0%  | 19.00      | 19.55      |
| T/C TRIP CONT/FAR EAST   | 180,000 DWT | 10.0%  | 4.81       | 4.79       |
| T/C TRANSATLANTIC ROUND  | 180,000 DWT | 10.0%  | 3.07       | 3.01       |
|                          |             | 100.0% |            |            |
| CALCULATED INDEX         |             |        | 8,493      | 8,534      |
| Change on Previous Index |             |        | +668       | +41        |
| Change on Four Weeks Ago |             |        | -621       | -123       |
| Change on Previous Year  |             |        | -5,089     | -6,146     |
| Change on Two Years Ago  |             |        | +2,637     | +2,435     |

## SSY Atlantic Capesize Index