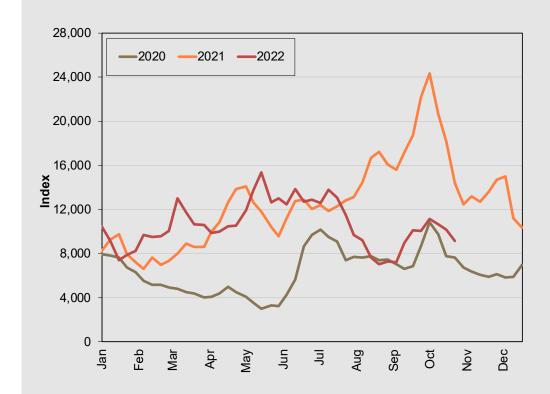

## **ATLANTIC**CAPESIZE INDEX

SIMPSON I SPENCE I YOUNG®

The SSY Atlantic Capesize Index dropped by 1,069 points to a six-week low of 9,114. The round-voyage and fronthaul rates fell by \$6,250/day and \$8,850/day to a respective \$18,000/day and \$28,000/day.

|                          |             |        | 24/10/2022 | 31/10/2022 |
|--------------------------|-------------|--------|------------|------------|
| Trade                    | Cargo Size  | Weight | \$/t       | \$/t       |
| NARVIK/ROTTERDAM         | 150,000/10% | 10.0%  | 7.90       | 5.80       |
| TUBARAO/ROTTERDAM        | 160,000/10% | 10.0%  | 12.35      | 11.25      |
| RICHARDS BAY/ROTTERDAM   | 150,000/10% | 10.0%  | 12.10      | 11.85      |
| HAMPTON ROADS/ROTTERDAM  | 120,000/10% | 10.0%  | 16.90      | 15.25      |
| PUERTO BOLIVAR/ROTTERDAM | 150,000/10% | 10.0%  | 13.90      | 12.55      |
| NOUADHIBOU/QINGDAO       | 140,000/10% | 10.0%  | 22.00      | 21.50      |
| TUBARAO/JAPAN            | 160,000/10% | 10.0%  | 20.75      | 19.50      |
| TUBARAO/QINGDAO          | 160,000/10% | 10.0%  | 21.15      | 19.90      |
| T/C TRIP CONT/FAR EAST   | 180,000 DWT | 10.0%  | 6.22       | 4.73       |
| T/C TRANSATLANTIC ROUND  | 180,000 DWT | 10.0%  | 4.10       | 3.04       |
|                          |             | 100.0% |            |            |
| CALCULATED INDEX         |             |        | 10,183     | 9,114      |
| Change on Previous Index |             |        | -442       | -1,069     |
| Change on Four Weeks Ago |             |        | +99        | -961       |
| Change on Previous Year  |             |        | -8,027     | -5,286     |
| Change on Two Years Ago  |             |        | +2,437     | +1,472     |