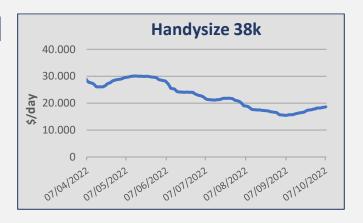

| Daily T/C Avg | 7-Oct     | 30-Sep    | ± (\$) |
|---------------|-----------|-----------|--------|
| Capesize      | \$ 19.874 | \$ 16.214 | 3.660  |
| Kamsarmax     | \$ 20.116 | \$ 18.742 | 1.374  |
| Supramax 58   | \$ 18.763 | \$ 18.292 | 471    |
| Handysize 38  | \$ 18.588 | \$ 18.159 | 429    |

### Handymax / Handysize

A generally quiet week for this segment. A number of trips from China into South East Asia were reported at the level of usd 13,000/14,000 pd. South East Asian trips via Australia into China were fixed around usd 15,000 pd. No period activity to report here.