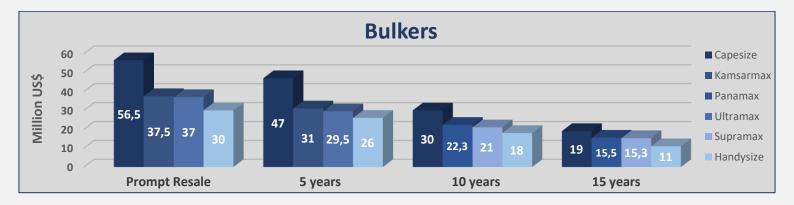

### Week 40 (30<sup>th</sup> Sep to 7<sup>th</sup> Oct 2022)

|           |              | Bu       | lkers      |            |       | Tankers |      |          |            |            |       |
|-----------|--------------|----------|------------|------------|-------|---------|------|----------|------------|------------|-------|
| Size      |              | Age      | Week<br>40 | Week<br>39 | ± %   | Size    | Size |          | Week<br>40 | Week<br>39 | ± %   |
| Capesize  | 180k         | Resale   | 56,5       | 56,5       | 0,00% | VLCC    | 310k | Resale   | 116        | 116        | 0,00% |
| Capesize  | 180k         | 5 years  | 47         | 47         | 0,00% | VLCC    | 310k | 5 years  | 88         | 88         | 0,00% |
| Capesize  | 180k         | 10 years | 30         | 30         | 0,00% | VLCC    | 300k | 10 years | 65         | 64         | 1,56% |
| Capesize  | 170k         | 15 years | 19         | 18,3       | 3,83% | VLCC    | 300k | 15 years | 51         | 47         | 8,51% |
| Kamsarma  | <b>x</b> 82k | Resale   | 37,5       | 37         | 1,35% | Suezmax | 160k | Resale   | 82         | 82         | 0,00% |
| Kamsarma  | <b>x</b> 82k | 5 years  | 31         | 31         | 0,00% | Suezmax | 160k | 5 years  | 62         | 62         | 0,00% |
| Panamax   | 76k          | 10 years | 22,3       | 22,3       | 0,00% | Suezmax | 150k | 10 years | 45         | 45         | 0,00% |
| Panamax   | 74k          | 15 years | 15,5       | 15,5       | 0,00% | Suezmax | 150k | 15 years | 29,5       | 29,5       | 0,00% |
| Ultramax  | 63k          | Resale   | 37         | 36,5       | 1,37% | Aframax | 110k | Resale   | 72         | 72         | 0,00% |
| Ultramax  | 61k          | 5 years  | 29,5       | 29         | 1,72% | Aframax | 110k | 5 years  | 57         | 57         | 0,00% |
| Supramax  | 56k          | 10 years | 21         | 21         | 0,00% | Aframax | 105k | 10 years | 42         | 42         | 0,00% |
| Supramax  | 52k          | 15 years | 15,3       | 15,3       | 0,00% | Aframax | 105k | 15 years | 27,5       | 27,5       | 0,00% |
| Handysize | 38k          | Resale   | 30         | 30         | 0,00% | MR      | 52k  | Resale   | 46,5       | 46,5       | 0,00% |
| Handysize | 37k          | 5 years  | 26         | 26         | 0,00% | MR      | 51k  | 5 years  | 40         | 40         | 0,00% |
| Handysize | 32k          | 10 years | 18         | 18         | 0,00% | MR      | 47k  | 10 years | 29         | 29         | 0,00% |
| Handysize | 28k          | 15 years | 11         | 11         | 0,00% | MR      | 45k  | 15 years | 19         | 19         | 0,00% |