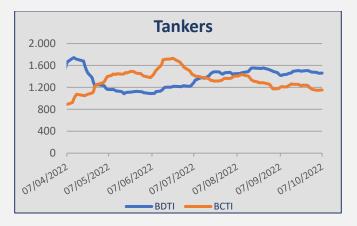

| INDEX | 7-Oct | 30-Sep | ± (%)  |
|-------|-------|--------|--------|
| BDTI  | 1.461 | 1.477  | -1,08% |
| BCTI  | 1.150 | 1.162  | -1,03% |