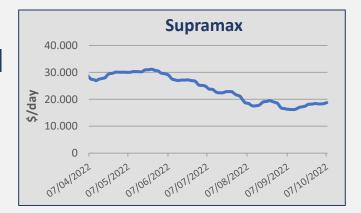

| Daily T/C Avg | 7-Oct     | 30-Sep    | ± (\$) |
|---------------|-----------|-----------|--------|
| Capesize      | \$ 19.874 | \$ 16.214 | 3.660  |
| Kamsarmax     | \$ 20.116 | \$ 18.742 | 1.374  |
| Supramax 58   | \$ 18.763 | \$ 18.292 | 471    |
| Handysize 38  | \$ 18.588 | \$ 18.159 | 429    |

### Ultramax / Supramax

A number of trips from China into India were fixed around usd 16,000/18,000 pd. A number of Indonesian trips into China were reported at the level of usd 15,000/17,000 pd. US Gulf trips via Neo Panama into China were fixed around usd 19,600 pd plus ballast bonus at the usd 960K. US East Coast trips into West Coast India were reported at the level of usd 24,000 pd. No period activity to report here.