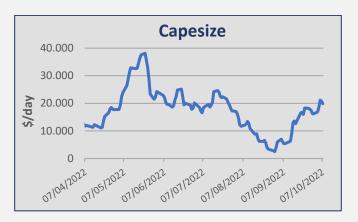

### Capesize

**Week 40** saw iron ore rates on the West Australia / China route continued at the level of low usd 9,00's fio range. Transatlantic round voyage trips were reported at the level of usd 28,000 pd. Trips from South East Asia via ECSA-West Africa into China were fixed around usd 24,250 pd. No period activity to report here.

| Daily T/C Avg | 7-Oct     | 30-Sep    | ± (\$) |
|---------------|-----------|-----------|--------|
| Capesize      | \$ 19.874 | \$ 16.214 | 3.660  |
| Kamsarmax     | \$ 20.116 | \$ 18.742 | 1.374  |
| Supramax 58   | \$ 18.763 | \$ 18.292 | 471    |
| Handysize 38  | \$ 18.588 | \$ 18.159 | 429    |