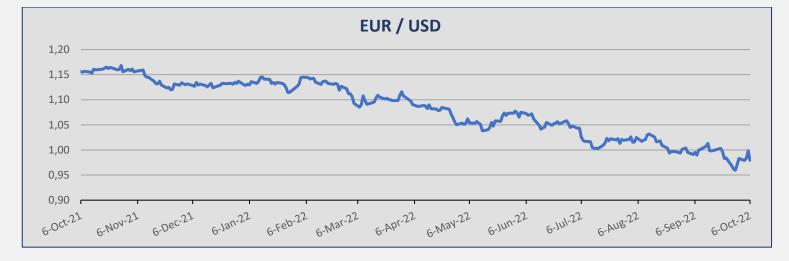

# **KEY INDICATORS**

| Currencies |          |          |        |
|------------|----------|----------|--------|
| Currency   | 6-Oct    | 29-Sep   | ± (%)  |
| EUR / USD  | 0,9794   | 0,9708   | 0,89%  |
| USD / JPY  | 145,10   | 144,40   | 0,48%  |
| USD / KRW  | 1.407,37 | 1.421,95 | -1,03% |
| NOK / USD  | 0,0934   | 0,0935   | -0,11% |