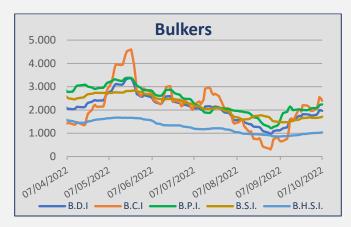

## **Baltic Indices**

| INDEX | 7-Oct | 30-Sep | ± (%)  |
|-------|-------|--------|--------|
| BDI   | 1.961 | 1.760  | 11,42% |
| BCI   | 2.396 | 1.955  | 22,56% |
| BPI   | 2.235 | 2.082  | 7,35%  |
| BSI   | 1.706 | 1.663  | 2,59%  |
| BHSI  | 1.033 | 1.009  | 2,38%  |

| Daily T/C Avg | 7-Oct     | 30-Sep    | ± (\$) |
|---------------|-----------|-----------|--------|
| Capesize      | \$ 19.874 | \$ 16.214 | 3.660  |
| Kamsarmax     | \$ 20.116 | \$ 18.742 | 1.374  |
| Supramax 58   | \$ 18.763 | \$ 18.292 | 471    |
| Handysize 38  | \$ 18.588 | \$ 18.159 | 429    |