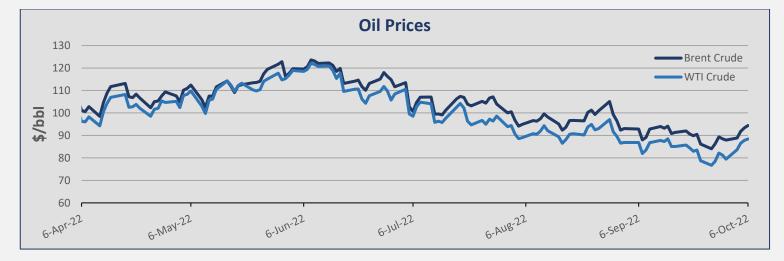

| Commodities         |          |          |        |
|---------------------|----------|----------|--------|
| Commodity           | 6-Oct    | 29-Sep   | ± (%)  |
| Brent Crude (BZ)    | 94,42    | 88,49    | 6,70%  |
| WTI Crude Oil (WTI) | 88,45    | 81,23    | 8,89%  |
| Natural Gas (NG)    | 6,97     | 6,87     | 1,46%  |
| Gold (GC)           | 1.720,90 | 1.668,60 | 3,13%  |
| Copper (HG)         | 3,45     | 3,42     | 0,88%  |
| Wheat (W)           | 879,00   | 896,25   | -1,92% |