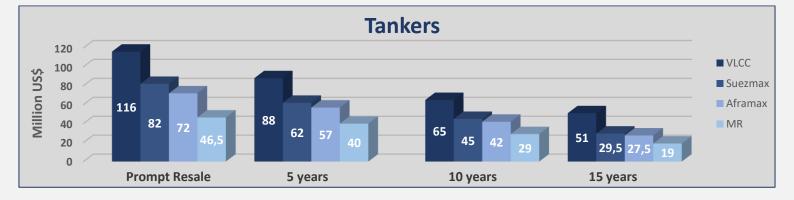

### Week 40 (30<sup>th</sup> Sep to 7<sup>th</sup> Oct 2022)

|           |              | Bu       | lkers      |            |       | Tankers |      |          |            |            |       |
|-----------|--------------|----------|------------|------------|-------|---------|------|----------|------------|------------|-------|
| Size      |              | Age      | Week<br>40 | Week<br>39 | ± %   | Size    | Size |          | Week<br>40 | Week<br>39 | ± %   |
| Capesize  | 180k         | Resale   | 56,5       | 56,5       | 0,00% | VLCC    | 310k | Resale   | 116        | 116        | 0,00% |
| Capesize  | 180k         | 5 years  | 47         | 47         | 0,00% | VLCC    | 310k | 5 years  | 88         | 88         | 0,00% |
| Capesize  | 180k         | 10 years | 30         | 30         | 0,00% | VLCC    | 300k | 10 years | 65         | 64         | 1,56% |
| Capesize  | 170k         | 15 years | 19         | 18,3       | 3,83% | VLCC    | 300k | 15 years | 51         | 47         | 8,51% |
| Kamsarma  | <b>x</b> 82k | Resale   | 37,5       | 37         | 1,35% | Suezmax | 160k | Resale   | 82         | 82         | 0,00% |
| Kamsarma  | <b>x</b> 82k | 5 years  | 31         | 31         | 0,00% | Suezmax | 160k | 5 years  | 62         | 62         | 0,00% |
| Panamax   | 76k          | 10 years | 22,3       | 22,3       | 0,00% | Suezmax | 150k | 10 years | 45         | 45         | 0,00% |
| Panamax   | 74k          | 15 years | 15,5       | 15,5       | 0,00% | Suezmax | 150k | 15 years | 29,5       | 29,5       | 0,00% |
| Ultramax  | 63k          | Resale   | 37         | 36,5       | 1,37% | Aframax | 110k | Resale   | 72         | 72         | 0,00% |
| Ultramax  | 61k          | 5 years  | 29,5       | 29         | 1,72% | Aframax | 110k | 5 years  | 57         | 57         | 0,00% |
| Supramax  | 56k          | 10 years | 21         | 21         | 0,00% | Aframax | 105k | 10 years | 42         | 42         | 0,00% |
| Supramax  | 52k          | 15 years | 15,3       | 15,3       | 0,00% | Aframax | 105k | 15 years | 27,5       | 27,5       | 0,00% |
| Handysize | 38k          | Resale   | 30         | 30         | 0,00% | MR      | 52k  | Resale   | 46,5       | 46,5       | 0,00% |
| Handysize | 37k          | 5 years  | 26         | 26         | 0,00% | MR      | 51k  | 5 years  | 40         | 40         | 0,00% |
| Handysize | 32k          | 10 years | 18         | 18         | 0,00% | MR      | 47k  | 10 years | 29         | 29         | 0,00% |
| Handysize | 28k          | 15 years | 11         | 11         | 0,00% | MR      | 45k  | 15 years | 19         | 19         | 0,00% |