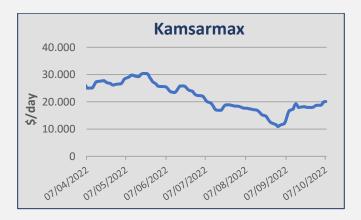

| Daily T/C Avg | 7-Oct     | 30-Sep    | ± (\$) |
|---------------|-----------|-----------|--------|
| Capesize      | \$ 19.874 | \$ 16.214 | 3.660  |
| Kamsarmax     | \$ 20.116 | \$ 18.742 | 1.374  |
| Supramax 58   | \$ 18.763 | \$ 18.292 | 471    |
| Handysize 38  | \$ 18.588 | \$ 18.159 | 429    |

### Kamsarmax / Panamax

North Pacific rounds ranged at the usd 18,000/20,000 pd. A number of Indonesian and Australian trips into China were fixed around usd 15,000/17,000 pd. A number of Indonesian Australian trips into India were reported at the level of usd 15,000/16,000 pd. Indian trips via East Coast South America into China were fixed around usd 23,000/24,000 pd. South African trips into China were reported at the level of usd 23,000/14,000 pd. South African trips via North Coast South America were reported at the level of usd 22,000 pd. Inter-Continental trips via North Coast South America were reported at the level of usd 31,000/32,000 pd. On the period front, Kamsarmax was reported fixed at the level of usd 18,500 pd for 4/6 months employment basis delivery China. Also, a Kamsarmax was fixed on a period at the usd 17,750 pd basis delivery Japan for 8/10 months employment.