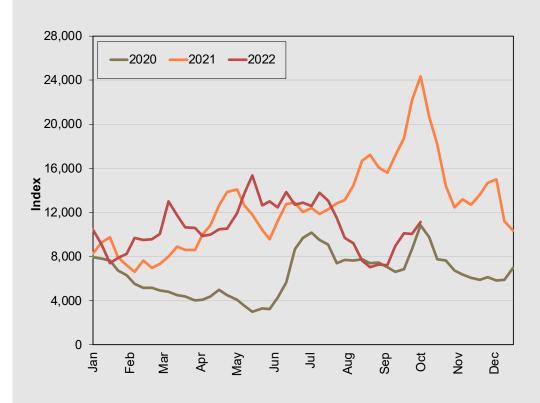

## **10TH OCTOBER** 2022

| The SSY Atlantic Capesize Index climbed 1,074 points week-on-week to the highest level since the start of August at 11,149. The round-voyage rate increased by \$6,500/day to \$26,650/day, while the fronthaul rate stands at \$39,850/day. |                          |             |        | 03/10/2022 | 10/10/2022 |
|----------------------------------------------------------------------------------------------------------------------------------------------------------------------------------------------------------------------------------------------|--------------------------|-------------|--------|------------|------------|
|                                                                                                                                                                                                                                              | Trade                    | Cargo Size  | Weight | \$/t       | \$/t       |
|                                                                                                                                                                                                                                              | NARVIK/ROTTERDAM         | 150,000/10% | 10.0%  | 7.25       | 8.25       |
|                                                                                                                                                                                                                                              | TUBARAO/ROTTERDAM        | 160,000/10% | 10.0%  | 11.45      | 12.80      |
|                                                                                                                                                                                                                                              | RICHARDS BAY/ROTTERDAM   | 150,000/10% | 10.0%  | 11.15      | 12.55      |
|                                                                                                                                                                                                                                              | HAMPTON ROADS/ROTTERDAM  | 120,000/10% | 10.0%  | 15.70      | 17.50      |
|                                                                                                                                                                                                                                              | PUERTO BOLIVAR/ROTTERDAM | 150,000/10% | 10.0%  | 12.70      | 14.50      |
|                                                                                                                                                                                                                                              | NOUADHIBOU/QINGDAO       | 140,000/10% | 10.0%  | 23.65      | 25.50      |
|                                                                                                                                                                                                                                              | TUBARAO/JAPAN            | 160,000/10% | 10.0%  | 22.40      | 24.25      |
|                                                                                                                                                                                                                                              | TUBARAO/QINGDAO          | 160,000/10% | 10.0%  | 22.80      | 24.65      |
|                                                                                                                                                                                                                                              | T/C TRIP CONT/FAR EAST   | 180,000 DWT | 10.0%  | 6.73       | 6.73       |
| For more information contact David<br>Beard/Derek Langston                                                                                                                                                                                   | T/C TRANSATLANTIC ROUND  | 180,000 DWT | 10.0%  | 3.40       | 4.50       |
|                                                                                                                                                                                                                                              |                          |             | 100.0% |            |            |
|                                                                                                                                                                                                                                              | CALCULATED INDEX         |             |        | 10,075     | 11,149     |
| The Atlantic Capesize Index started at<br>5,000 points on 2 October 1989 and<br>has since been subject to periodic up-<br>dating to reflect changing trade pat-                                                                              | Change on Previous Index |             |        | -9         | +1,074     |
|                                                                                                                                                                                                                                              | Change on Four Weeks Ago |             |        | +2,800     | +3,929     |
|                                                                                                                                                                                                                                              | Change on Previous Year  |             |        | -12,123    | -13,179    |
|                                                                                                                                                                                                                                              | Change on Two Years Ago  |             |        | +1,388     | +310       |
| terns. The latest update was on 17 July                                                                                                                                                                                                      |                          |             |        |            |            |

ATLANTIC CAPESIZE INDEX

SSY Atlantic Capesize Index

Tower Bridge House | St Katharine's Way | London | E1W 1BQ ASSOCIATE OFFICES | Athens | Copenhagen | Dubai | Geneva | Genoa | Hong Kong | Houston | London | Madrid | Mumbai | New York | Oslo | São Paulo | Shanghai | Singapore | Stamford | Sydney | Tokyo | Vancouver | Varna | Zu