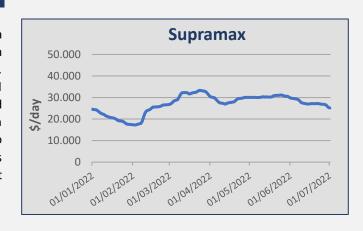

| Daily T/C Avg | 1-Jul     | 24-Jun    | ± (\$) |
|---------------|-----------|-----------|--------|
| Capesize      | \$ 19.745 | \$ 19.875 | -130   |
| Kamsarmax     | \$ 22.297 | \$ 24.254 | -1.957 |
| Supramax 58   | \$ 25.192 | \$ 26.942 | -1.750 |
| Handysize 38  | \$ 22.973 | \$ 24.009 | -1.036 |