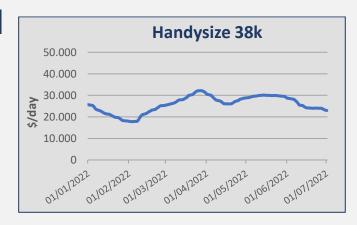

| Daily T/C Avg | 1-Jul     | 24-Jun    | ± (\$) |
|---------------|-----------|-----------|--------|
| Capesize      | \$ 19.745 | \$ 19.875 | -130   |
| Kamsarmax     | \$ 22.297 | \$ 24.254 | -1.957 |
| Supramax 58   | \$ 25.192 | \$ 26.942 | -1.750 |
| Handysize 38  | \$ 22.973 | \$ 24.009 | -1.036 |