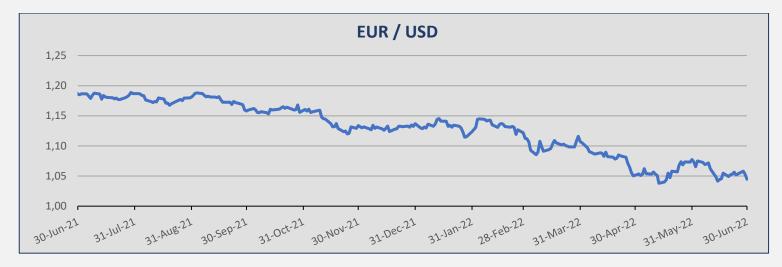

# **KEY INDICATORS**

| Currencies |          |          |        |
|------------|----------|----------|--------|
| Currency   | 30-Jun   | 23-Jun   | ± (%)  |
| EUR / USD  | 1,0447   | 1,0564   | -1,11% |
| USD / JPY  | 136,59   | 136,02   | 0,42%  |
| USD / KRW  | 1.301,73 | 1.297,68 | 0,31%  |
| NOK / USD  | 0,1012   | 0,1009   | 0,30%  |