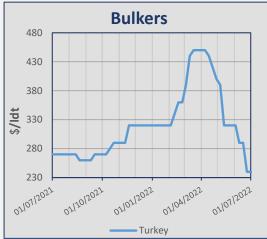

# **Indicative Demolition Prices**

|         | Country    | Price<br>\$/ldt |
|---------|------------|-----------------|
|         | India      | 555             |
| (ers    | Bangladesh | 590             |
| Bulkers | Pakistan   | 580             |
|         | Turkey     | 240             |
|         | India      | 565             |
| (ers    | Bangladesh | 600             |
| Tankers | Pakistan   | 590             |
|         | Turkey     | 250             |