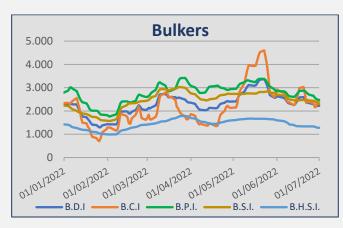

### **Baltic Indices**

| INDEX | 1-Jul | 24-Jun | ± (%)  |
|-------|-------|--------|--------|
| BDI   | 2.214 | 2.331  | -5,02% |
| BCI   | 2.381 | 2.396  | -0,63% |
| BPI   | 2.477 | 2.695  | -8,09% |
| BSI   | 2.290 | 2.449  | -6,49% |
| BHSI  | 1.276 | 1.334  | -4,35% |