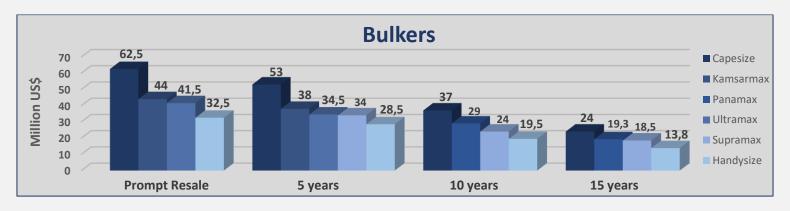

# **INDICATIVE PRICES**

| Bulkers      |            |            |            |       |
|--------------|------------|------------|------------|-------|
| Size         | Age        | Week<br>26 | Week<br>25 | ± %   |
| Capesize 180 | k Resale   | 62,5       | 62,5       | 0,00% |
| Capesize 180 | k 5 years  | 53         | 53         | 0,00% |
| Capesize 180 | k 10 years | 37         | 37         | 0,00% |
| Capesize 170 | k 15 years | 24         | 24         | 0,00% |
| Kamsarmax 82 | k Resale   | 44         | 44         | 0,00% |
| Kamsarmax 82 | k 5 years  | 38         | 38         | 0,00% |
| Panamax 76   | k 10 years | 29         | 29         | 0,00% |
| Panamax 74   | k 15 years | 19,3       | 19,3       | 0,00% |
| Ultramax 63  | k Resale   | 41,5       | 41,5       | 0,00% |
| Ultramax 61  | k 5 years  | 34,5       | 34,5       | 0,00% |
| Supramax 58  | k 5 years  | 34         | 34         | 0,00% |
| Supramax 56  | k 10 years | 24         | 24         | 0,00% |
| Supramax 52  | k 15 years | 18,5       | 18,5       | 0,00% |
| Handysize 38 | k Resale   | 32,5       | 32,5       | 0,00% |
| Handysize 37 | k 5 years  | 28,5       | 28,5       | 0,00% |
| Handysize 32 | k 10 years | 19,5       | 19,5       | 0,00% |
| Handysize 28 | k 15 years | 13,8       | 13,8       | 0,00% |