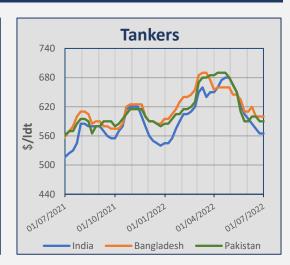

# **Indicative Demolition Prices**

|         | Country    | Price<br>\$/ldt |
|---------|------------|-----------------|
|         | India      | 555             |
| (ers    | Bangladesh | 590             |
| Bulkers | Pakistan   | 580             |
|         | Turkey     | 240             |
|         | India      | 565             |
| (ers    | Bangladesh | 600             |
| Tankers | Pakistan   | 590             |
|         | Turkey     | 250             |