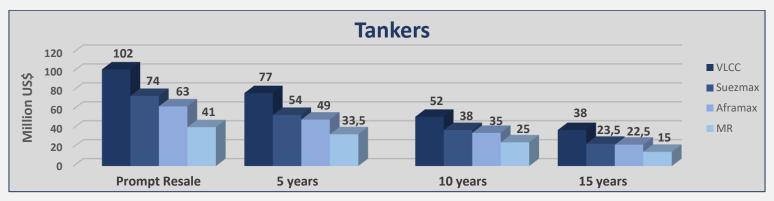

| Tankers |      |          |            |            |       |
|---------|------|----------|------------|------------|-------|
| Size    |      | Age      | Week<br>26 | Week<br>25 | ± %   |
| VLCC    | 310k | Resale   | 102        | 102        | 0,00% |
| VLCC    | 310k | 5 years  | 77         | 77         | 0,00% |
| VLCC    | 300k | 10 years | 52         | 52         | 0,00% |
| VLCC    | 300k | 15 years | 38         | 38         | 0,00% |
| Suezmax | 160k | Resale   | 74         | 72         | 2,78% |
| Suezmax | 160k | 5 years  | 54         | 52         | 3,85% |
| Suezmax | 150k | 10 years | 38         | 37         | 2,70% |
| Suezmax | 150k | 15 years | 23,5       | 23         | 2,17% |
| Aframax | 110k | Resale   | 63         | 62         | 1,61% |
| Aframax | 110k | 5 years  | 49         | 49         | 0,00% |
| Aframax | 105k | 10 years | 35         | 32,5       | 7,69% |
| Aframax | 105k | 15 years | 22,5       | 20,5       | 9,76% |
| MR      | 52k  | Resale   | 41         | 41         | 0,00% |
| MR      | 51k  | 5 years  | 33,5       | 33,5       | 0,00% |
| MR      | 47k  | 10 years | 25         | 25         | 0,00% |
| MR      | 45k  | 15 years | 15         | 15         | 0,00% |