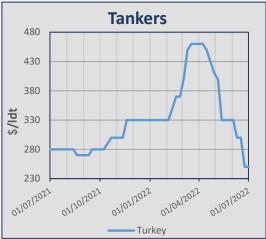

# **Indicative Demolition Prices**

|         | Country    | Price<br>\$/ldt |
|---------|------------|-----------------|
|         | India      | 555             |
| (ers    | Bangladesh | 590             |
| Bulkers | Pakistan   | 580             |
|         | Turkey     | 240             |
|         | India      | 565             |
| (ers    | Bangladesh | 600             |
| Tankers | Pakistan   | 590             |
|         | Turkey     | 250             |