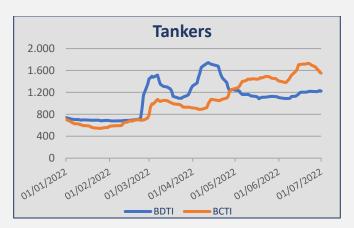

| INDEX | 1-Jul | 24-Jun | ± (%)  |
|-------|-------|--------|--------|
| BDTI  | 1.224 | 1.219  | 0,41%  |
| ВСТІ  | 1.551 | 1.699  | -8,71% |