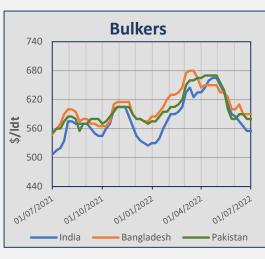

# **Indicative Demolition Prices**

|         | Country    | Price<br>\$/ldt |
|---------|------------|-----------------|
|         | India      | 555             |
| (ers    | Bangladesh | 590             |
| Bulkers | Pakistan   | 580             |
|         | Turkey     | 240             |
|         | India      | 565             |
| (ers    | Bangladesh | 600             |
| Tankers | Pakistan   | 590             |
|         | Turkey     | 250             |