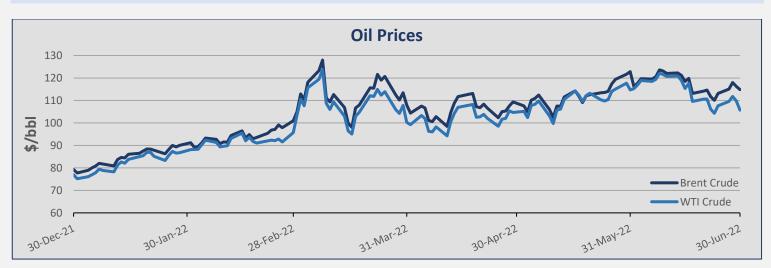

| Commodities         |          |          |         |
|---------------------|----------|----------|---------|
| Commodity           | 30-Jun   | 23-Jun   | ± (%)   |
| Brent Crude (BZ)    | 114,81   | 110,05   | 4,33%   |
| WTI Crude Oil (WTI) | 105,76   | 104,27   | 1,43%   |
| Natural Gas (NG)    | 5,42     | 6,24     | -13,14% |
| Gold (GC)           | 1.807,30 | 1.829,80 | -1,23%  |
| Copper (HG)         | 3,71     | 3,75     | -1,07%  |
| Wheat (W)           | 884,00   | 949,25   | -6,87%  |