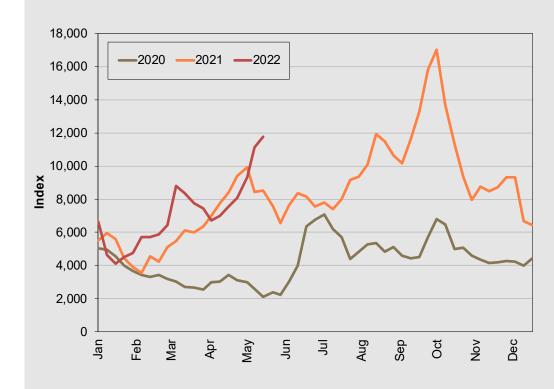

## **PACIFIC**CAPESIZE INDEX

A sixth consecutive weekly increase, of 632 points, lifted the SSY Pacific Capesize Index to 11,768. The W.Australia-China iron ore spot voyage rate was close to unchanged week-onweek at \$15.00/t, while the round-voyage rate stands at \$36,750/day.

|                          |             |        | 16/05/2022 | 23/05/2022 |
|--------------------------|-------------|--------|------------|------------|
| Trade                    | Cargo Size  | Weight | \$/t       | \$/t       |
| RICHARDS BAY/MUNDRA      | 150,000/10% | 10.0%  | 20.50      | 23.90      |
| DAMPIER/QINGDAO          | 150,000/10% | 10.0%  | 15.10      | 15.00      |
| SALDAHNA BAY/QINGDAO     | 150,000/10% | 10.0%  | 25.75      | 29.15      |
| RICHARDS BAY/FANGCHENG   | 150,000/10% | 10.0%  | 25.10      | 28.50      |
| CAPE LAMBERT/ROTTERDAM   | 160,000/10% | 10.0%  | 21.15      | 22.10      |
| QUEENSLAND/JAPAN         | 150,000/10% | 10.0%  | 18.40      | 18.20      |
| QUEENSLAND/ROTTERDAM     | 150,000/10% | 10.0%  | 32.65      | 33.75      |
| NSW/ZHOUSHAN             | 130,000/10% | 10.0%  | 21.60      | 21.40      |
| T/C TRIP FAR EAST/CONT   | 180,000 DWT | 10.0%  | 4.81       | 5.21       |
| T/C TRANSPACIFIC ROUND   | 180,000 DWT | 10.0%  | 6.38       | 6.21       |
|                          |             | 100.0% |            |            |
| CALCULATED INDEX         |             |        | 11,136     | 11,768     |
| Change on Previous Index |             |        | +1,799     | +632       |
| Change on Four Weeks Ago |             |        | +4,119     | +4,223     |
| Change on Previous Year  |             |        | +2,678     | +3,247     |
| Change on Two Years Ago  |             |        | +8,534     | +9,647     |