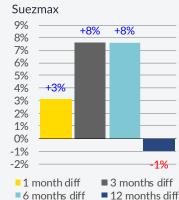

#### Secondhand Market

| Aggregate F | Price Inde | M-O-M change |                  |             |       |
|-------------|------------|--------------|------------------|-------------|-------|
|             | 09 Jul     |              |                  | $\pm\Delta$ | ±%    |
| Capesize    | 75         |              | $\blacktriangle$ | 3           | 4.7%  |
| Panamax     | 81         |              | $\blacktriangle$ | 3           | 4.2%  |
| Supramax    | 87         |              | $\blacktriangle$ | 8           | 10.6% |
| Handysize   | 88         |              |                  | 5           | 5.4%  |
| VLCC        | 102        |              | $\blacktriangle$ | 3           | 2.9%  |
| Suezmax     | 85         |              | $\blacktriangle$ | 2           | 2.7%  |
| Aframax     | 111        |              | $\blacktriangle$ | 0           | 0.4%  |
| MR          | 125        |              | $\blacktriangle$ | 5           | 3.9%  |
|             |            |              |                  |             |       |