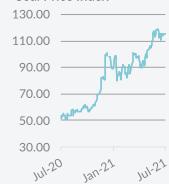

On the dry bulk sector, throughout the 1st half of this year, the spot freight market has been the barometer for the current abundant bullish sentiment. The steep upward track in many core indicators is but a mere reflection of a hefty recovery from the side of earnings. A robust and fundamental change in the supply/demand dynamic took place which has been the driver to this and not some exaggerated kneejerk movement with over-speculative and over-enthusiastic plays that the shipping markets are so prone to. On the other hand, we could say that there is seemingly a sense of "conservatism", partially at least. Given the current spot/period TC numbers, while taking into considerations the current ease of access to finance and SnP market liquidity, asset price levels are somehow still lagging their respective freight figures. This, of course can have multiple interpretations. We may assume that this type of conservatism can help overall stability, with the idea of less exposure to potential market shifts and overshooting what the market will do over the next couple of months. However, lagging prices can result in higher price jumps in intermittent periods which could inevitably be a source of instability.

Getting back to the spot market, while measuring the recovery from a different angle, we have mentioned in many different situations in the past that the average figures can be somehow misleading and "skew" perceptions. This is because a periodical strong market can boost average returns, but it has not taking into consideration that this periodical trend can be narrowed to only a fraction of the fleet and involves those market participants of a given size that have part of their fleet open and can afford taking risks and speculate in any potential market shifts. That is the difficult part of having a homogeneous sentiment over all parties involved of various types of units and fleet profiles. That is a key step forward that has been made in the dry bulk sector, especially for medium to smaller sizes. In the Panamax, Supramax and Handysize units, looking at the dispersion of freight rates on a year-to-date basis, almost 75% of the values for all these size segments are above the highest figures noted respectively in at least a 3-year comparison. A good market for everyone then.

All-in-all, the upcoming months will be very interesting. The recent trends in period TC rates and FFA contracts have built a strong optimism for the market. If we are not about to see any further excessive peak numbers, we will probably remain on a "good" track. That is why, we should not be in hurry to take seasonality pattern assumptions of recent years as a direct link, as we are in a different market regime. Finally, even in a relatively "stagnant" freight market, the upward pressure will theoretically continue on asset prices until they reach be on par with the respective buying appetite.