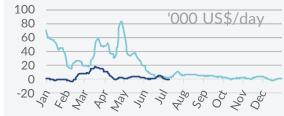

.58      | 0.6%    | 83.25      | 121.52    |  |  |
| MILO JAI AIN          | \$/day | \$ 1,004   | \$ 70      | 1334.3% | \$ 4,661   | \$ 27,799 |  |  |
| CONT-USAC             | WS     | 115.28     | 113.33     | 1.7%    | 124.61     | 124.71    |  |  |
| CONTOJAC              | \$/day | \$ 2,583   | \$ 1,833   | 40.9%   | \$ 5,617   | \$ 13,139 |  |  |
| USG-CONT              | WS     | 81.43      | 92.14      | -11.6%  | 77.72      | 96.13     |  |  |
| U3G-CONT              | \$/day | -\$ 1,991  | -\$ 654    | -204.4% | -\$ 1,252  | \$ 11,998 |  |  |
| SPORE-AUS             | WS     | 119.38     | 119.69     | -0.3%   | 140.34     | 145.76    |  |  |
| JI OKL-A03            | \$/day | \$ 1,156   | \$ 964     | 19.9%   | \$ 7,321   | \$ 11,741 |  |  |









### Aframax Average TCE



### MR Average TCE













## Freight Market Period Charter



### 05<sup>th</sup> - 11<sup>th</sup> July 2021

| Dry Bulk peri | od market | last 5 years |       |          |           |           |
|---------------|-----------|--------------|-------|----------|-----------|-----------|
|               | 09 Jul    | 04 Jun       | ±%    | Min      | Avg       | Max       |
| Capesize      |           |              |       |          |           |           |
| 12 months     | \$ 29,750 | \$ 24,750    | 20.2% | \$ 6,200 | \$ 15,944 | \$ 30,700 |
| 36 months     | \$ 23,500 | \$ 21,750    | 8.0%  | \$ 7,950 | \$ 14,945 | \$ 24,950 |
| Panamax       |           |              |       |          |           |           |
| 12 months     | \$ 28,250 | \$ 23,750    | 18.9% | \$ 4,950 | \