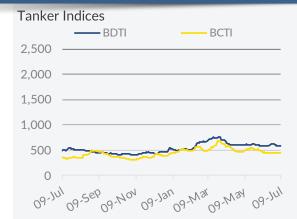

### Tanker Freight Market

|      |        |    | W-O-W change |             |       |  |  |
|------|--------|----|--------------|-------------|-------|--|--|
|      | 09 Jul |    |              | $\pm\Delta$ | ±%    |  |  |
| BDTI | 586    | ~  | ▼            | -4          | -0.7% |  |  |
| BCTI | 445    | ~~ |              | 1           | 0.2%  |  |  |