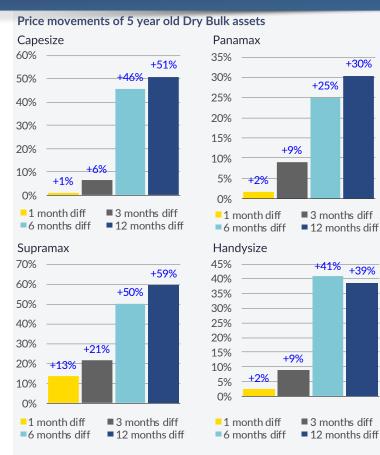

#### Secondhand Market

| Aggregate F | Price Inde | M-O-M change |                  |             |       |
|-------------|------------|--------------|------------------|-------------|-------|
|             | 09 Jul     |              |                  | $\pm\Delta$ | ±%    |
| Capesize    | 75         |              | $\blacktriangle$ | 3           | 4.7%  |
| Panamax     | 81         |              | $\blacktriangle$ | 3           | 4.2%  |
| Supramax    | 87         |              | $\blacktriangle$ | 8           | 10.6% |
| Handysize   | 88         |              |                  | 5           | 5.4%  |
| VLCC        | 102        |              | $\blacktriangle$ | 3           | 2.9%  |
| Suezmax     | 85         |              | $\blacktriangle$ | 2           | 2.7%  |
| Aframax     | 111        |              | $\blacktriangle$ | 0           | 0.4%  |
| MR          | 125        |              | $\blacktriangle$ | 5           | 3.9%  |
|             |            |              |                  |             |       |