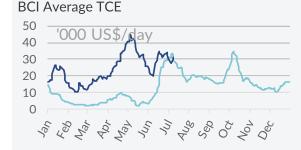

# Freight Market Dry Bulkers - Spot Market

05<sup>th</sup> - 11<sup>th</sup> July 2021

Capesize – It was a profitable week for the Capesize market with demand outpacing supply, pushing rates higher. The BCI TCA figure climbed back to levels above US30,000, posting a 6.4% w-o-w rise. Elevated activity in the Atlantic basin was what fueled last week's rise, as more cargoes emerged from Brazil for China. In contrast, the rates in the Pacific lost some steam, curbing the overall potential gains for the sector for now.