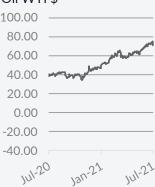

### **Economic Indicators**

|              |        |     |          | M-O-M change |       |  |
|--------------|--------|-----|----------|--------------|-------|--|
|              | 09 Jul |     |          | $\pm\Delta$  | ±%    |  |
| Gold \$      | 1,797  | ~   | ▼        | -59          | -3.2% |  |
| Oil WTI \$   | 73     | ~~~ | <b>A</b> | 4            | 6.4%  |  |
| Oil Brent \$ | 74     | ~~~ | <b>A</b> | 3            | 4.3%  |  |
| Iron Ore     | 217    |     | <b>A</b> | 8            | 3.9%  |  |
| Coal         | 115    | ~~~ | <b></b>  | 0            | 0.0%  |  |