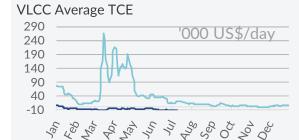

| WS     | 75.00      | 74.58      | 0.6%    | 83.25      | 121.52    |  |  |
| MILO JAI AIN          | \$/day | \$ 1,004   | \$ 70      | 1334.3% | \$ 4,661   | \$ 27,799 |  |  |
| CONT-USAC             | WS     | 115.28     | 113.33     | 1.7%    | 124.61     | 124.71    |  |  |
| CONTOJAC              | \$/day | \$ 2,583   | \$ 1,833   | 40.9%   | \$ 5,617   | \$ 13,139 |  |  |
| USG-CONT              | WS     | 81.43      | 92.14      | -11.6%  | 77.72      | 96.13     |  |  |
| U3G-CONT              | \$/day | -\$ 1,991  | -\$ 654    | -204.4% | -\$ 1,252  | \$ 11,998 |  |  |
| SPORE-AUS             | WS     | 119.38     | 119.69     | -0.3%   | 140.34     | 145.76    |  |  |
| JI OKL-A03            | \$/day | \$ 1,156   | \$ 964     | 19.9%   | \$ 7,321   | \$ 11,741 |  |  |









### Aframax Average TCE



### MR Average TCE













## Freight Market Period Charter



### 05<sup>th</sup> - 11<sup>th</sup> July 2021

| Dry Bulk peri | od market | last 5 years |       |          |           |           |
|---------------|-----------|--------------|-------|----------|-----------|-----------|
|               | 09 Jul    | 04 Jun       | ±%    | Min      | Avg       | Max       |
| Capesize      |           |              |       |          |           |           |
| 12 months     | \$ 29,750 | \$ 24,750    | 20.2% | \$ 6,200 | \$ 15,944 | \$ 30,700 |
| 36 months     | \$ 23,500 | \$ 21,750    | 8.0%  | \$ 7,950 | \$ 14,945 | \$ 24,950 |
| Panamax       |           |              |       |          |           |           |
| 12 months     | \$ 28,250 | \$ 2