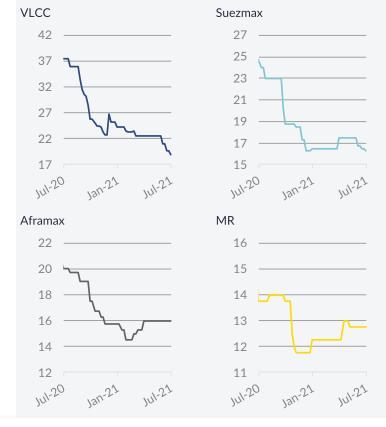

### Tanker Freight Market

|      |        |    | W-O-W change |             |       |  |  |
|------|--------|----|--------------|-------------|-------|--|--|
|      | 09 Jul |    |              | $\pm\Delta$ | ±%    |  |  |
| BDTI | 586    | ~  | ▼            | -4          | -0.7% |  |  |
| BCTI | 445    | ~~ |              | 1           | 0.2%  |  |  |