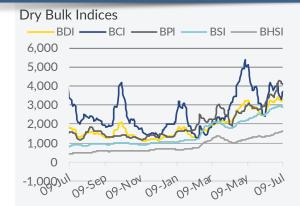

### Dry Bulk Freight Market

|      |        |    | W-O-W change     |             |       |  |  |
|------|--------|----|------------------|-------------|-------|--|--|
|      | 09 Jul |    |                  | $\pm\Delta$ | ±%    |  |  |
| BDI  | 3,300  |    | $\blacktriangle$ | 15          | 0.5%  |  |  |
| BCI  | 3,735  | ~~ | $\blacktriangle$ | 225         | 6%    |  |  |
| BPI  | 4,101  | ~  | $\blacksquare$   | -168        | -3.9% |  |  |
| BSI  | 2,891  |    | $\blacksquare$   | -44         | -1.5% |  |  |
| BHSI | 1,651  |    | $\blacktriangle$ | 96          | 6.2%  |  |  |

# Freight Market Dry Bulkers - Spot Market

05<sup>th</sup> - 11<sup>th</sup> July 2021

Capesize – It was a profitable week for the Capesize market with demand outpacing supply, pushing rates higher. The BCI TCA figure climbed back to levels above US30,000, posting a 6.4% w-o-w rise. Elevated activity in the Atlantic basin was what fueled last week's rise, as more cargoes emerged from Brazil for China. In contrast, the rates in the Pacific lost some steam, curbing the overall potential gains for the sector for now.

Panamax – A correction took place over the past week, after a prolong period of cumulative gains. The BPI TCA figure slid to US\$36,912, remaining though at multi-year highs. The decline came as a result of the anemic activity in Asia, where fixtures were mainly restricted to coal business in Japan and S. Korea. Additionally, a slowdown was noted in the Atlantic last week, with several stems being covered by Capes.

**Supramax** – A slight fall was noted during this past week, as depicted in the 1.5% decline noted in the BSI TCA figure. The decrease in fresh enquiries and overall activity in the sector put some pressure on owners with open tonnage, given that demand was not enough to cover the tonnage lists noted in both the Atlantic and Pacific basins.

Handysize – The robust gaining momentum resumed for yet another week in the Handysize market, with the BHSI TCA rising by 6.2% on a w-o-w basis. Activity was not immensely impressive, but sentiment still remains robust, allowing owners to continue asking for higher premiums. Interest in the ECSA region lost some ground, while enquiries in the Black Sea have started to ramp up.