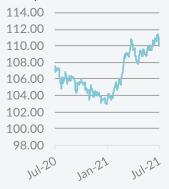

### **Economic Indicators**

|              |        |     |          | M-O-M change |       |  |
|--------------|--------|-----|----------|--------------|-------|--|
|              | 09 Jul |     |          | $\pm\Delta$  | ±%    |  |
| Gold \$      | 1,797  | ~   | ▼        | -59          | -3.2% |  |
| Oil WTI \$   | 73     | ~~~ | <b>A</b> | 4            | 6.4%  |  |
| Oil Brent \$ | 74     | ~~~ | <b>A</b> | 3            | 4.3%  |  |
| Iron Ore     | 217    |     | <b>A</b> | 8            | 3.9%  |  |
| Coal         | 115    | ~~~ | <b></b>  | 0            | 0.0%  |  |