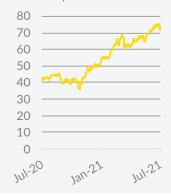

On the dry bulk sector, throughout the 1st half of this year, the spot freight market has been the barometer for the current abundant bullish sentiment. The steep upward track in many core indicators is but a mere reflection of a hefty recovery from the side of earnings. A robust and fundamental change in the supply/demand dynamic took place which has been the driver to this and not some exaggerated kneejerk movement with over-speculative and over-enthusiastic plays that the shipping markets are so prone to. On the other hand, we could say that there is seemingly a sense of "conservatism", partially at least. Given the current spot/period TC numbers, while taking into considerations the current ease of access to finance and SnP market liquidity, asset price levels are somehow still lagging their respective freight figures. This, of course can have multiple interpretations. We may assume that this type of conservatism can help overall stability, with the idea of less exposure to potential market shifts and overshooting what the market will do over the next couple of months. However, lagging prices can result in higher price jumps in intermittent periods which could inevitably be a source of instability.

Getting back to the spot market, while measuring the recovery from a different angle, we have mentioned in many different situations in the past that the average figures can be somehow misleading and "skew" perceptions. This is because a periodical strong market can boost average returns, but it has not taking into consideration that this periodical trend can be narrowed to only a fraction of the fleet and involves those market participants of a given size that have part of their fleet open and can afford taking risks and speculate in any potential market shifts. That is the difficult part of having a homogeneous sentiment over all parties involved of various types of units and fleet profiles. That is a key step forward that has been made in the dry bulk sector, especially for medium to smaller sizes. In the Panamax, Supramax and Handysize units, looking at the dispersion of freight rates on a year-to-date basis, almost 75% of the values for all these size segments are above the highest figures noted respectively in at least a 3-year comparison. A good market for everyone then.

All-in-all, the upcoming months will be very interesting. The recent trends in period TC rates and FFA contracts have built a strong optimism for the market. If we are not about to see any further excessive peak numbers, we will probably remain on a "good" track. That is why, we should not be in hurry to take seasonality pattern assumptions of recent years as a direct link, as we are in a different market regime. Finally, even in a relatively "stagnant" freight market, the upward pressure will theoretically continue on asset prices until they reach be on par with the respective buying appetite.