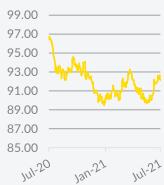

### **Economic Indicators**

|              |        |     |          | M-O-M change |       |  |
|--------------|--------|-----|----------|--------------|-------|--|
|              | 09 Jul |     |          | $\pm\Delta$  | ±%    |  |
| Gold \$      | 1,797  | ~   | ▼        | -59          | -3.2% |  |
| Oil WTI \$   | 73     | ~~~ | <b>A</b> | 4            | 6.4%  |  |
| Oil Brent \$ | 74     | ~~~ | <b>A</b> | 3            | 4.3%  |  |
| Iron Ore     | 217    |     | <b>A</b> | 8            | 3.9%  |  |
| Coal         | 115    | ~~~ | <b></b>  | 0            | 0.0%  |  |