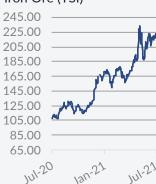

### **Economic Indicators**

|              |        |     |          | M-O-M change |       |  |
|--------------|--------|-----|----------|--------------|-------|--|
|              | 09 Jul |     |          | $\pm\Delta$  | ±%    |  |
| Gold \$      | 1,797  | ~   | ▼        | -59          | -3.2% |  |
| Oil WTI \$   | 73     | ~~~ | <b>A</b> | 4            | 6.4%  |  |
| Oil Brent \$ | 74     | ~~~ | <b>A</b> | 3            | 4.3%  |  |
| Iron Ore     | 217    |     | <b>A</b> | 8            | 3.9%  |  |
| Coal         | 115    | ~~~ | <b></b>  | 0            | 0.0%  |  |