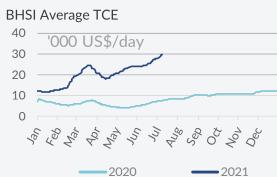

Handysize – The robust gaining momentum resumed for yet another week in the Handysize market, with the BHSI TCA rising by 6.2% on a w-o-w basis. Activity was not immensely impressive, but sentiment still remains robust, allowing owners to continue asking for higher premiums. Interest in the ECSA region lost some ground, while enquiries in the Black Sea have started to ramp up.