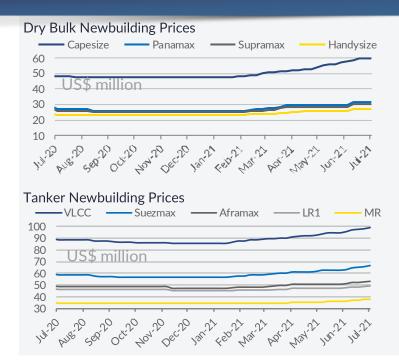

### Newbuilding Market

| Aggregate | Price Inde | 1 | M-O-M change |             |      |  |
|-----------|------------|---|--------------|-------------|------|--|
|           | 09 Jul     |   |              | $\pm\Delta$ | ±%   |  |
| Bulkers   | 100        |   | <b>A</b>     | 5           | 5.0% |  |
| Cont      | 94         |   | <b></b>      | 0           | 0.0% |  |
| Tankers   | 106        |   | <b>A</b>     | 5           | 4.9% |  |
| Gas       | 91         |   |              | 0           | 0.0% |  |