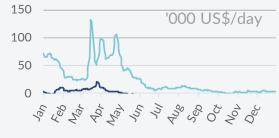

| WS     | 75.00      | 74.58      | 0.6%    | 83.25      | 121.52    |  |  |
| MILO JAI AIN          | \$/day | \$ 1,004   | \$ 70      | 1334.3% | \$ 4,661   | \$ 27,799 |  |  |
| CONT-USAC             | WS     | 115.28     | 113.33     | 1.7%    | 124.61     | 124.71    |  |  |
| CONTOJAC              | \$/day | \$ 2,583   | \$ 1,833   | 40.9%   | \$ 5,617   | \$ 13,139 |  |  |
| USG-CONT              | WS     | 81.43      | 92.14      | -11.6%  | 77.72      | 96.13     |  |  |
| U3G-CONT              | \$/day | -\$ 1,991  | -\$ 654    | -204.4% | -\$ 1,252  | \$ 11,998 |  |  |
| SPORE-AUS             | WS     | 119.38     | 119.69     | -0.3%   | 140.34     | 145.76    |  |  |
| JI OKL-A03            | \$/day | \$ 1,156   | \$ 964     | 19.9%   | \$ 7,321   | \$ 11,741 |  |  |









### Aframax Average TCE



### MR Average TCE













## Freight Market Period Charter



### 05<sup>th</sup> - 11<sup>th</sup> July 2021

| Dry Bulk peri | od market | last 5 years |       |          |           |           |
|---------------|-----------|--------------|-------|----------|-----------|-----------|
|               | 09 Jul    | 04 Jun       | ±%    | Min      | Avg       | Max       |
| Capesize      |           |              |       |          |           |           |
| 12 months     | \$ 29,750 | \$ 24,750    | 20.2% | \$ 6,200 | \$ 15,944 | \$ 30,700 |
| 36 months     | \$ 23,500 | \$ 21,750    | 8.0%  | \$ 7,950 | \$ 14,945 | \$ 24,950 |
| Panamax       |           |              |       |          |           |           |
| 12 months     | \$ 28,250 | \$ 23,75