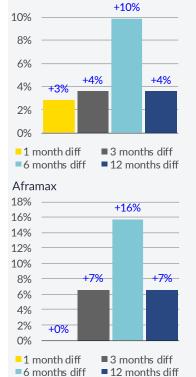

#### Secondhand Market

| Aggregate F | Price Inde | M-O-M change |                  |             |       |
|-------------|------------|--------------|------------------|-------------|-------|
|             | 09 Jul     |              |                  | $\pm\Delta$ | ±%    |
| Capesize    | 75         |              | $\blacktriangle$ | 3           | 4.7%  |
| Panamax     | 81         |              | $\blacktriangle$ | 3           | 4.2%  |
| Supramax    | 87         |              | $\blacktriangle$ | 8           | 10.6% |
| Handysize   | 88         |              |                  | 5           | 5.4%  |
| VLCC        | 102        |              | $\blacktriangle$ | 3           | 2.9%  |
| Suezmax     | 85         |              | $\blacktriangle$ | 2           | 2.7%  |
| Aframax     | 111        |              | $\blacktriangle$ | 0           | 0.4%  |
| MR          | 125        |              | $\blacktriangle$ | 5           | 3.9%  |
|             |            |              |                  |             |       |