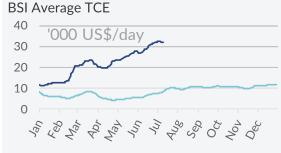

**Supramax** – A slight fall was noted during this past week, as depicted in the 1.5% decline noted in the BSI TCA figure. The decrease in fresh enquiries and overall activity in the sector put some pressure on owners with open tonnage, given that demand was not enough to cover the tonnage lists noted in both the Atlantic and Pacific basins.