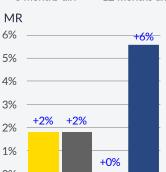

#### Secondhand Market

| Aggregate F | Price Inde | M-O-M change |                  |             |       |
|-------------|------------|--------------|------------------|-------------|-------|
|             | 09 Jul     |              |                  | $\pm\Delta$ | ±%    |
| Capesize    | 75         |              | $\blacktriangle$ | 3           | 4.7%  |
| Panamax     | 81         |              | $\blacktriangle$ | 3           | 4.2%  |
| Supramax    | 87         |              | $\blacktriangle$ | 8           | 10.6% |
| Handysize   | 88         |              |                  | 5           | 5.4%  |
| VLCC        | 102        |              | $\blacktriangle$ | 3           | 2.9%  |
| Suezmax     | 85         |              | $\blacktriangle$ | 2           | 2.7%  |
| Aframax     | 111        |              | $\blacktriangle$ | 0           | 0.4%  |
| MR          | 125        |              | $\blacktriangle$ | 5           | 3.9%  |
|             |            |              |                  |             |       |