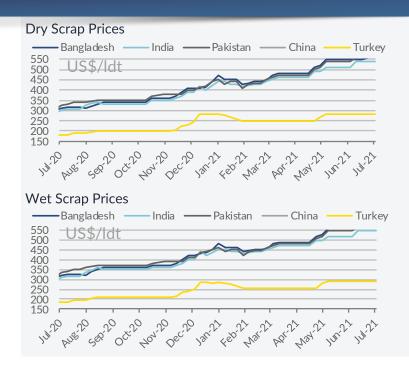

### **Demolition Market**

| 1 | Avg Price Index (main 5 regions) |     |   |          | W-O-W change |      |  |  |
|---|----------------------------------|-----|---|----------|--------------|------|--|--|
|   | O9 Jul                           |     |   |          | $\pm\Delta$  | ±%   |  |  |
| Ī | Dry                              | 493 | _ | <b>A</b> | 5            | 1.0% |  |  |
|   | Wet                              | 503 |   |          | 5            | 1.0% |  |  |