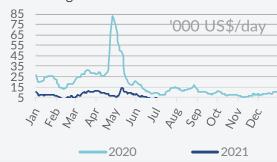

3.25      | 121.52    |  |  |
| MILO JAI AIN          | \$/day | \$ 1,004   | \$ 70      | 1334.3% | \$ 4,661   | \$ 27,799 |  |  |
| CONT-USAC             | WS     | 115.28     | 113.33     | 1.7%    | 124.61     | 124.71    |  |  |
| CONTOJAC              | \$/day | \$ 2,583   | \$ 1,833   | 40.9%   | \$ 5,617   | \$ 13,139 |  |  |
| USG-CONT              | WS     | 81.43      | 92.14      | -11.6%  | 77.72      | 96.13     |  |  |
| U3G-CONT              | \$/day | -\$ 1,991  | -\$ 654    | -204.4% | -\$ 1,252  | \$ 11,998 |  |  |
| SPORE-AUS             | WS     | 119.38     | 119.69     | -0.3%   | 140.34     | 145.76    |  |  |
| JI OKL-A03            | \$/day | \$ 1,156   | \$ 964     | 19.9%   | \$ 7,321   | \$ 11,741 |  |  |









### Aframax Average TCE



### MR Average TCE













## Freight Market Period Charter



### 05<sup>th</sup> - 11<sup>th</sup> July 2021

| Dry Bulk peri | od market | last 5 years |       |          |           |           |
|---------------|-----------|--------------|-------|----------|-----------|-----------|
|               | 09 Jul    | 04 Jun       | ±%    | Min      | Avg       | Max       |
| Capesize      |           |              |       |          |           |           |
| 12 months     | \$ 29,750 | \$ 24,750    | 20.2% | \$ 6,200 | \$ 15,944 | \$ 30,700 |
| 36 months     | \$ 23,500 | \$ 21,750    | 8.0%  | \$ 7,950 | \$ 14,945 | \$ 24,950 |
| Panamax       |           |              |       |          |           |           |
| 12 months     | \$ 28,250 | \$ 23,750    | 18.9% | \$ 4,950 | \$ 11,763 | \$ 28,450 |