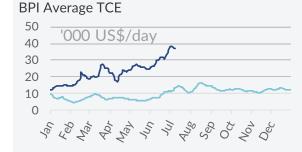

Panamax – A correction took place over the past week, after a prolong period of cumulative gains. The BPI TCA figure slid to US\$36,912, remaining though at multi-year highs. The decline came as a result of the anemic activity in Asia, where fixtures were mainly restricted to coal business in Japan and S. Korea. Additionally, a slowdown was noted in the Atlantic last week, with several stems being covered by Capes.