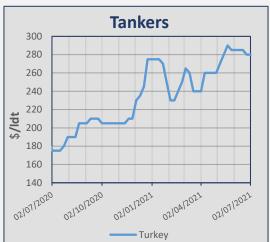

# **Indicative Demolition Prices**

|         | Country    | Price<br>\$/ldt |
|---------|------------|-----------------|
|         | India      | 500             |
| (ers    | Bangladesh | 540             |
| Bulkers | Pakistan   | 545             |
|         | Turkey     | 270             |
|         | India      | 510             |
| (ers    | Bangladesh | 550             |
| Tankers | Pakistan   | 555             |
|         | Turkey     | 280             |