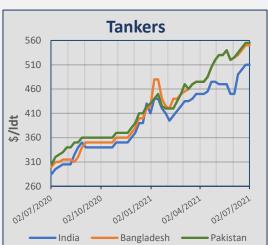

# **Indicative Demolition Prices**

|         | Country    | Price<br>\$/ldt |
|---------|------------|-----------------|
|         | India      | 500             |
| (ers    | Bangladesh | 540             |
| Bulkers | Pakistan   | 545             |
|         | Turkey     | 270             |
|         | India      | 510             |
| (ers    | Bangladesh | 550             |
| Tankers | Pakistan   | 555             |
|         | Turkey     | 280             |