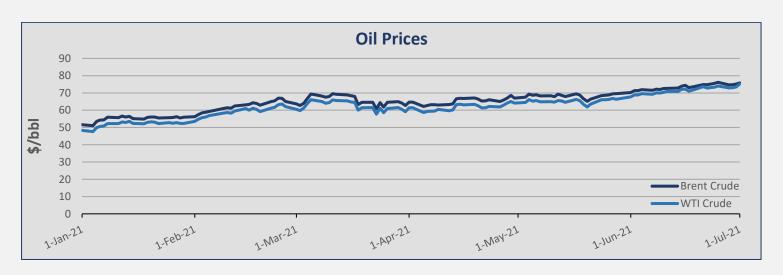

| Commodities         |          |          |        |  |
|---------------------|----------|----------|--------|--|
| Commodity           | 1-Jul    | 24-Jun   | ± (%)  |  |
| Brent Crude (BZ)    | 75,84    | 75,55    | 0,38%  |  |
| WTI Crude Oil (WTI) | 75,23    | 73,30    | 2,63%  |  |
| Natural Gas (NG)    | 3,66     | 3,42     | 7,02%  |  |
| Gold (GC)           | 1.776,80 | 1.776,70 | 0,01%  |  |
| Copper (HG)         | 4,24     | 4,31     | -1,62% |  |
| Wheat (W)           | 665,50   | 652,00   | 2,07%  |  |