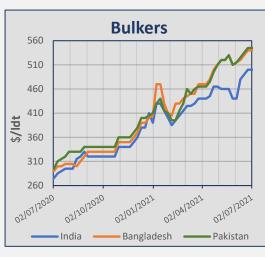

# **Indicative Demolition Prices**

|         | Country    | Price<br>\$/ldt |
|---------|------------|-----------------|
|         | India      | 500             |
| (ers    | Bangladesh | 540             |
| Bulkers | Pakistan   | 545             |
|         | Turkey     | 270             |
|         | India      | 510             |
| (ers    | Bangladesh | 550             |
| Tankers | Pakistan   | 555             |
|         | Turkey     | 280             |