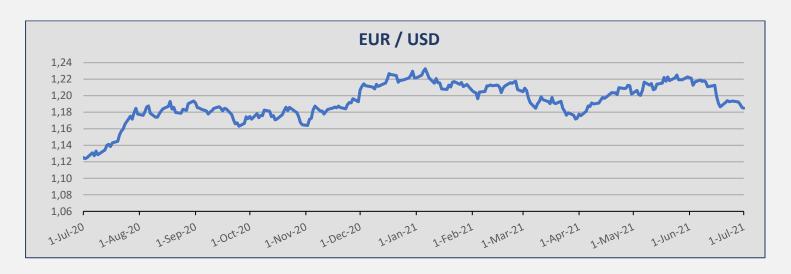

### **KEY INDICATORS**

Week 26 (25th Jun to 2nd Jul 2021)

| Currencies |          |          |        |  |
|------------|----------|----------|--------|--|
| Currency   | 1-Jul    | 24-Jun   | ± (%)  |  |
| EUR / USD  | 1,1850   | 1,1932   | -0,69% |  |
| USD / JPY  | 111,53   | 110,87   | 0,60%  |  |
| USD / KRW  | 1.132,77 | 1.134,60 | -0,16% |  |
| NOK / USD  | 0,1159   | 0,1176   | -1,45% |  |