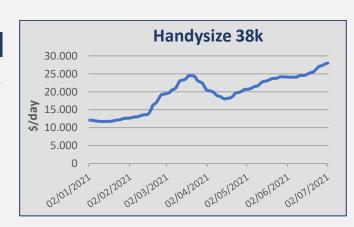

| Daily T/C Avg | 2-Jul     | 25-Jun    | ± (%)   |  |
|---------------|-----------|-----------|---------|--|
| Capesize      | \$ 29.106 | \$ 33.069 | -11,98% |  |
| Kamsarmax     | \$ 38.422 | \$ 32.774 | 17,23%  |  |
| Supramax 58   | \$ 32.283 | \$ 31.644 | 2,02%   |  |
| Handysize 38  | \$ 27.981 | \$ 27.058 | 3,41%   |  |