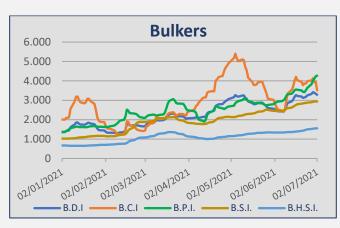

#### **Baltic Indices**

| INDEX | 2-Jul | 25-Jun | ± (%)   |  |
|-------|-------|--------|---------|--|
| BDI   | 3.285 | 3.255  | 0,92%   |  |
| BCI   | 3.510 | 3.987  | -11,96% |  |
| BPI   | 4.269 | 3.642  | 17,22%  |  |
| BSI   | 2.935 | 2.877  | 2,02%   |  |
| BHSI  | 1.555 | 1.503  | 3,46%   |  |