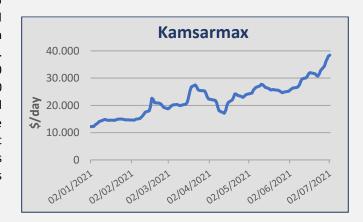

| Daily T/C Avg | 2-Jul     | 25-Jun    | ± (%)   |  |
|---------------|-----------|-----------|---------|--|
| Capesize      | \$ 29.106 | \$ 33.069 | -11,98% |  |
| Kamsarmax     | \$ 38.422 | \$ 32.774 | 17,23%  |  |
| Supramax 58   | \$ 32.283 | \$ 31.644 | 2,02%   |  |
| Handysize 38  | \$ 27.981 | \$ 27.058 | 3,41%   |  |