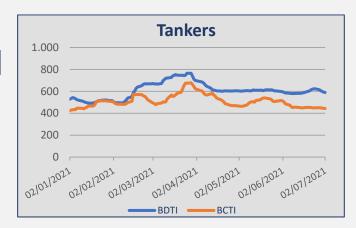

| INDEX | 2-Jul | 25-Jun | ± (%)  |
|-------|-------|--------|--------|
| BDTI  | 590   | 624    | -5,45% |
| BCTI  | 444   | 449    | -1,11% |