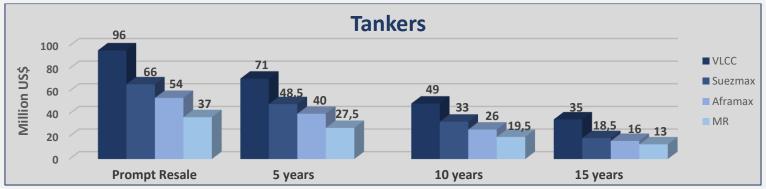

| Tankers |      |          |            |            |       |
|---------|------|----------|------------|------------|-------|
| Size    |      | Age      | Week<br>26 | Week<br>25 | ± %   |
| VLCC    | 310k | Resale   | 96         | 95         | 1,05% |
| VLCC    | 310k | 5 years  | 71         | 70         | 1,43% |
| VLCC    | 300k | 10 years | 49         | 48         | 2,08% |
| VLCC    | 300k | 15 years | 35         | 35         | 0,00% |
| Suezmax | 160k | Resale   | 66         | 65         | 1,54% |
| Suezmax | 160k | 5 years  | 48,5       | 47,5       | 2,11% |
| Suezmax | 150k | 10 years | 33         | 32         | 3,13% |
| Suezmax | 150k | 15 years | 18,5       | 18         | 2,78% |
| Aframax | 110k | Resale   | 54         | 54         | 0,00% |
| Aframax | 110k | 5 years  | 40         | 40         | 0,00% |
| Aframax | 105k | 10 years | 26         | 26         | 0,00% |
| Aframax | 105k | 15 years | 16         | 16         | 0,00% |
| MR      | 52k  | Resale   | 37         | 37         | 0,00% |
| MR      | 51k  | 5 years  | 27,5       | 27,5       | 0,00% |
| MR      | 47k  | 10 years | 19,5       | 19,5       | 0,00% |
| MR      | 45k  | 15 years | 13         | 13         | 0,00% |