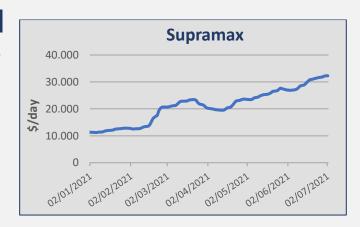

| Daily T/C Avg | 2-Jul     | 25-Jun    | ± (%)   |  |
|---------------|-----------|-----------|---------|--|
| Capesize      | \$ 29.106 | \$ 33.069 | -11,98% |  |
| Kamsarmax     | \$ 38.422 | \$ 32.774 | 17,23%  |  |
| Supramax 58   | \$ 32.283 | \$ 31.644 | 2,02%   |  |
| Handysize 38  | \$ 27.981 | \$ 27.058 | 3,41%   |  |