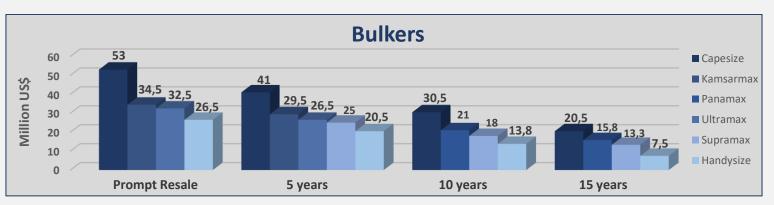

### **INDICATIVE PRICES**

Week 26 (25th Jun to 2nd Jul 2021)

| Bulkers   |             |          |            |            |        |
|-----------|-------------|----------|------------|------------|--------|
| Size      | Size        |          | Week<br>26 | Week<br>25 | ± %    |
| Capesize  | 180k        | Resale   | 53         | 53         | 0,00%  |
| Capesize  | 180k        | 5 years  | 41         | 40,5       | 1,23%  |
| Capesize  | 180k        | 10 years | 30,5       | 30         | 1,67%  |
| Capesize  | 170k        | 15 years | 20,5       | 19,5       | 5,13%  |
| Kamsarmax | <b>8</b> 2k | Resale   | 34,5       | 34         | 1,47%  |
| Kamsarmax | <b>8</b> 2k | 5 years  | 29,5       | 29         | 1,72%  |
| Panamax   | 76k         | 10 years | 21         | 21         | 0,00%  |
| Panamax   | 74k         | 15 years | 15,8       | 15,8       | 0,00%  |
| Ultramax  | 63k         | Resale   | 32,5       | 31,5       | 3,17%  |
| Ultramax  | 61k         | 5 years  | 26,5       | 25,5       | 3,92%  |
| Supramax  | 58k         | 5 years  | 25         | 24         | 4,17%  |
| Supramax  | 56k         | 10 years | 18         | 17,8       | 1,12%  |
| Supramax  | 52k         | 15 years | 13,3       | 11,8       | 12,71% |
| Handysize | 38k         | Resale   | 26,5       | 26,5       | 0,00%  |
| Handysize | 37k         | 5 years  | 20,5       | 20,5       | 0,00%  |
| Handysize | 32k         | 10 years | 13,8       | 13,8       | 0,00%  |
| Handysize | 28k         | 15 years | 7,5        | 7,3        | 2,74%  |