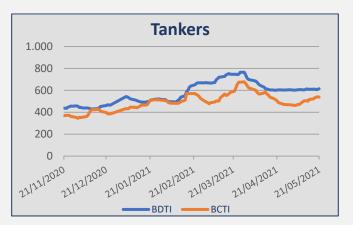

| INDEX | 21-May | 14-May | ± (%) |
|-------|--------|--------|-------|
| BDTI  | 615    | 610    | 0,82% |
| BCTI  | 538    | 517    | 4,06% |