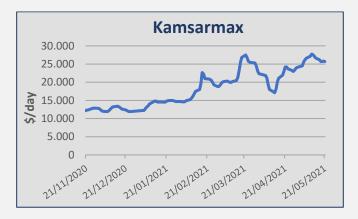

| Daily T/C Avg | 21-May    | 14-May    | ± (%)  |
|---------------|-----------|-----------|--------|
| Capesize      | \$ 32.593 | \$ 34.542 | -5,64% |
| Kamsarmax     | \$ 25.693 | \$ 26.652 | -3,60% |
| Supramax 58   | \$ 26.493 | \$ 25.264 | 4,86%  |
| Handysize 38  | \$ 23.706 | \$ 22.839 | 3,80%  |

### Kamsarmax / Panamax

North Pacific rounds ranged at the usd 26,000/27,000 pd. A number of Indonesian and Australian trips into China were reported fixed in the usd 27,000/28,000 pd range. South East Asian trips via East Coast South America into China were reported at the level of usd 30,000/31,000 pd. Indian coastal trips were fixed around usd 35,000/36,000 pd. South African trips into China were fixed around usd 30,000 pd plus ballast bonus at the usd 600K. Inter-Continental trips via Baltic were reported at the level of usd 32,000/23,000 pd. Continental trips via Baltic into China were fixed around usd 32,000/33,000 pd. US Gulf trips into China were fixed around usd 24,000/24,500 plus ballast bonus at the usd 1.4M/1.45M. South American trips into China were reported at the level of usd 13,000/25,000 pd plus ballast bonus at the usd 1.3M/1.5M. On the period front a Kamsarmax were reported fixed int the usd 25,000 pd for 12 months employment basis delivery in the Pacific. Also, a Kamsarmax was fixed on period at the usd 25,500 pd basis delivery China for 4/6 months employment.