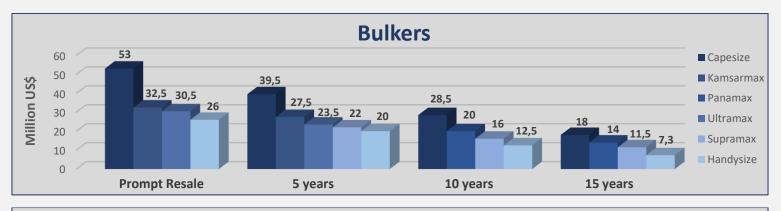

# **INDICATIVE PRICES**

| Bulkers   |              |          |            |            |       |  |  |  |  |  |  |
|-----------|--------------|----------|------------|------------|-------|--|--|--|--|--|--|
| Size      |              | Age      | Week<br>20 | Week<br>19 | ± %   |  |  |  |  |  |  |
| Capesize  | 180k         | Resale   | 53         | 53         | 0,00% |  |  |  |  |  |  |
| Capesize  | 180k         | 5 years  | 39,5       | 39,5       | 0,00% |  |  |  |  |  |  |
| Capesize  | 180k         | 10 years | 28,5       | 28,5       | 0,00% |  |  |  |  |  |  |
| Capesize  | 170k         | 15 years | 18         | 18         | 0,00% |  |  |  |  |  |  |
| Kamsarma  | <b>x</b> 82k | Resale   | 32,5       | 32         | 1,56% |  |  |  |  |  |  |
| Kamsarma  | <b>x</b> 82k | 5 years  | 27,5       | 27,5       | 0,00% |  |  |  |  |  |  |
| Panamax   | 76k          | 10 years | 20         | 20         | 0,00% |  |  |  |  |  |  |
| Panamax   | 74k          | 15 years | 14         | 14         | 0,00% |  |  |  |  |  |  |
| Ultramax  | 63k          | Resale   | 30,5       | 30         | 1,67% |  |  |  |  |  |  |
| Ultramax  | 61k          | 5 years  | 23,5       | 23         | 2,17% |  |  |  |  |  |  |
| Supramax  | 58k          | 5 years  | 22         | 20,5       | 7,32% |  |  |  |  |  |  |
| Supramax  | 56k          | 10 years | 16         | 15         | 6,67% |  |  |  |  |  |  |
| Supramax  | 52k          | 15 years | 11,5       | 10,5       | 9,52% |  |  |  |  |  |  |
| Handysize | 38k          | Resale   | 26         | 26         | 0,00% |  |  |  |  |  |  |
| Handysize | 37k          | 5 years  | 20         | 20         | 0,00% |  |  |  |  |  |  |
| Handysize | 32k          | 10 years | 12,5       | 12,5       | 0,00% |  |  |  |  |  |  |
| Handysize | 28k          | 15 years | 7,3        | 7,3        | 0,00% |  |  |  |  |  |  |