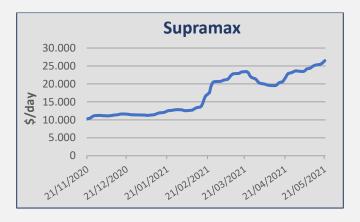

| Daily T/C Avg | 21-May    | 14-May    | ± (%)  |
|---------------|-----------|-----------|--------|
| Capesize      | \$ 32.593 | \$ 34.542 | -5,64% |
| Kamsarmax     | \$ 25.693 | \$ 26.652 | -3,60% |
| Supramax 58   | \$ 26.493 | \$ 25.264 | 4,86%  |
| Handysize 38  | \$ 23.706 | \$ 22.839 | 3,80%  |

### Ultramax / Supramax

A number of Indonesian trips into China were fixed around usd 30,000 pd plus ballast bonus at the usd 275K. Trips from Philippines into China with nickel ore were reported at the level of usd 32,000 pd. Indian iron ore trips into China were fixed around usd 39,500 pd. West African trips into India were reported at the level of usd 31,000 pd. Mediterranean trips via Black Sea into ARAG were fixed around usd 22,500 pd. US Gulf trips into China with coal were reported around usd 30,000/31,000 pd. A Supramax was fixed on period at the usd 25,000 pd basis delivery China for 4 months employment.