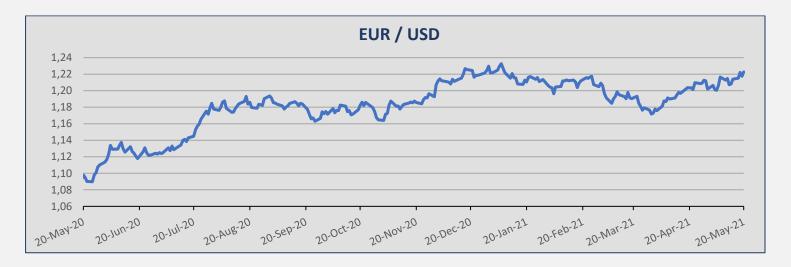

# **KEY INDICATORS**

| Currencies |          |          |        |  |
|------------|----------|----------|--------|--|
| Currency   | 20-May   | 13-May   | ± (%)  |  |
| EUR / USD  | 1,2228   | 1,2081   | 1,22%  |  |
| USD / JPY  | 108,78   | 109,47   | -0,63% |  |
| USD / KRW  | 1.132,08 | 1.129,44 | 0,23%  |  |
| NOK / USD  | 0,1205   | 0,1197   | 0,67%  |  |