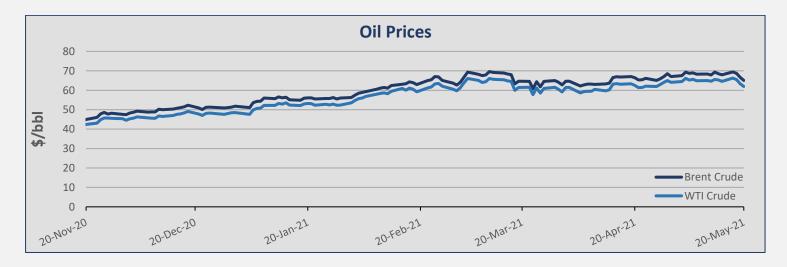

| Commodities         |          |          |        |  |
|---------------------|----------|----------|--------|--|
| Commodity           | 20-May   | 13-May   | ± (%)  |  |
| Brent Crude (BZ)    | 65,11    | 68,55    | -5,02% |  |
| WTI Crude Oil (WTI) | 61,94    | 65,28    | -5,12% |  |
| Natural Gas (NG)    | 2,93     | 2,97     | -1,35% |  |
| Gold (GC)           | 1.883,90 | 1.824,00 | 3,28%  |  |
| Copper (HG)         | 4,57     | 4,69     | -2,56% |  |
| Wheat (W)           | 675,25   | 701,50   | -3,74% |  |
|                     |          |          |        |  |