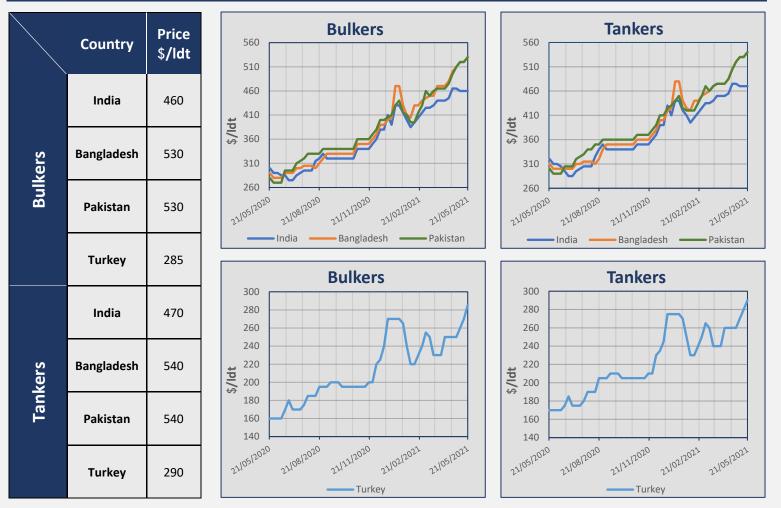

## **Indicative Demolition Prices**

| Demolition Sales |          |        |      |       |              |         |                     |  |  |
|------------------|----------|--------|------|-------|--------------|---------|---------------------|--|--|
| Туре             | Vessel   | Dwt    | YoB  | Ldt   | Price \$/ldt | Country | Comments            |  |  |
| Tanker           | Azov Sea | 47.363 | 1998 | 9.641 | 535          | India   | HKC green recycling |  |  |