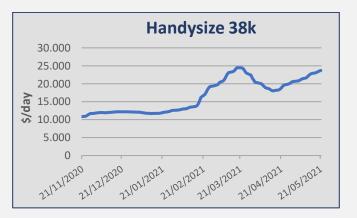

| Daily T/C Avg | 21-May    | 14-May    | ± (%)  |
|---------------|-----------|-----------|--------|
| Capesize      | \$ 32.593 | \$ 34.542 | -5,64% |
| Kamsarmax     | \$ 25.693 | \$ 26.652 | -3,60% |
| Supramax 58   | \$ 26.493 | \$ 25.264 | 4,86%  |
| Handysize 38  | \$ 23.706 | \$ 22.839 | 3,80%  |

### Handymax / Handysize

Indonesian trips into Philippines were fixed around usd 23,000 pd. West African trips via ECSA into China were reported at the level of usd 21,000/22,000 pd. West African trips via ECSA into Mediterranean were fixed around usd 16,000/17,000 pd. Mediterranean trips into Caribs were reported fixed around usd 21,000 pd. Trips from Black Sea into West Africa were reported at the level of usd 21,000 pd. US Gulf trips into Mediterranean with petcoke were fixed around usd 20,000 pd. A Large Handysize was fixed on a period at the usd 19,500 pd basis delivery Black Sea for 4/6 months employment with redelivery Atlantic.