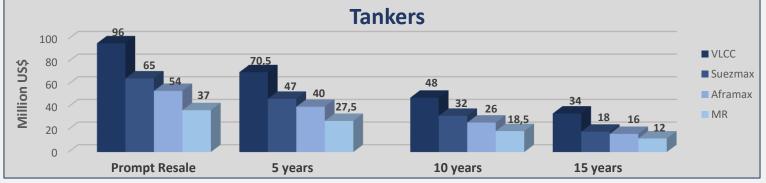

| Tankers |      |          |            |            |       |
|---------|------|----------|------------|------------|-------|
| Size    |      | Age      | Week<br>20 | Week<br>19 | ± %   |
| VLCC    | 310k | Resale   | 96         | 95         | 1,05% |
| VLCC    | 310k | 5 years  | 70,5       | 70         | 0,71% |
| VLCC    | 300k | 10 years | 48         | 46,5       | 3,23% |
| VLCC    | 300k | 15 years | 34         | 32,5       | 4,62% |
| Suezmax | 160k | Resale   | 65         | 64         | 1,56% |
| Suezmax | 160k | 5 years  | 47         | 47         | 0,00% |
| Suezmax | 150k | 10 years | 32         | 32         | 0,00% |
| Suezmax | 150k | 15 years | 18         | 18         | 0,00% |
| Aframax | 110k | Resale   | 54         | 52,5       | 2,86% |
| Aframax | 110k | 5 years  | 40         | 40         | 0,00% |
| Aframax | 105k | 10 years | 26         | 26         | 0,00% |
| Aframax | 105k | 15 years | 16         | 16         | 0,00% |
| MR      | 52k  | Resale   | 37         | 37         | 0,00% |
| MR      | 51k  | 5 years  | 27,5       | 27,5       | 0,00% |
| MR      | 47k  | 10 years | 18,5       | 18,5       | 0,00% |
| MR      | 45k  | 15 years | 12         | 12         | 0,00% |