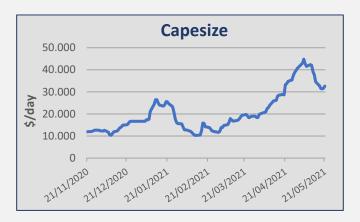

| Daily T/C Avg | 21-May    | 14-May    | ± (%)  |
|---------------|-----------|-----------|--------|
| Capesize      | \$ 32.593 | \$ 34.542 | -5,64% |
| Kamsarmax     | \$ 25.693 | \$ 26.652 | -3,60% |
| Supramax 58   | \$ 26.493 | \$ 25.264 | 4,86%  |
| Handysize 38  | \$ 23.706 | \$ 22.839 | 3,80%  |