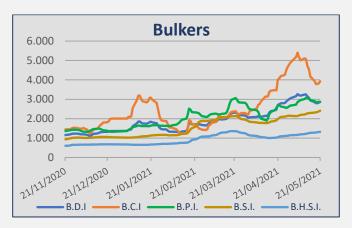

### **Baltic Indices**

| INDEX | 21-May | 14-May | ± (%)  |
|-------|--------|--------|--------|
| BDI   | 2.869  | 2.939  | -2,38% |
| BCI   | 3.930  | 4.165  | -5,64% |
| BPI   | 2.855  | 2.961  | -3,58% |
| BSI   | 2.408  | 2.297  | 4,83%  |
| BHSI  | 1.317  | 1.269  | 3,78%  |