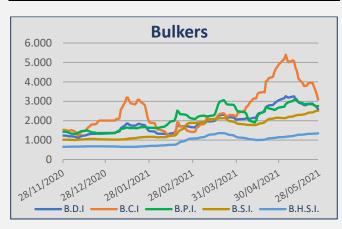

#### **Baltic Indices**

| INDEX | 28-May | 21-May | ± (%)   |
|-------|--------|--------|---------|
| BDI   | 2.596  | 2.869  | -9,52%  |
| BCI   | 3.089  | 3.930  | -21,40% |
| BPI   | 2.760  | 2.855  | -3,33%  |
| BSI   | 2.504  | 2.408  | 3,99%   |
| BHSI  | 1.343  | 1.317  | 1,97%   |