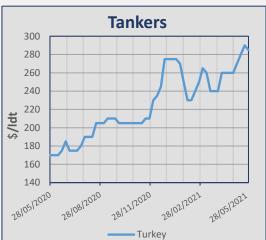

# **Indicative Demolition Prices**

|         | Country    | Price<br>\$/ldt |
|---------|------------|-----------------|
|         | India      | 440             |
| Bulkers | Bangladesh | 510             |
|         | Pakistan   | 510             |
|         | Turkey     | 280             |
|         | India      | 450             |
| kers    | Bangladesh | 520             |
| Tanker  | Pakistan   | 520             |
|         | Turkey     | 285             |