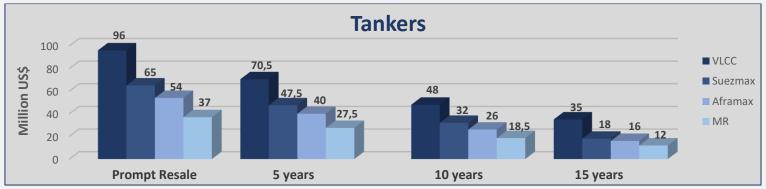

| Tankers |      |          |            |            |       |
|---------|------|----------|------------|------------|-------|
| Size    |      | Age      | Week<br>21 | Week<br>20 | ± %   |
| VLCC    | 310k | Resale   | 96         | 96         | 0,00% |
| VLCC    | 310k | 5 years  | 70,5       | 70,5       | 0,00% |
| VLCC    | 300k | 10 years | 48         | 48         | 0,00% |
| VLCC    | 300k | 15 years | 35         | 34         | 2,94% |
| Suezmax | 160k | Resale   | 65         | 65         | 0,00% |
| Suezmax | 160k | 5 years  | 47,5       | 47         | 1,06% |
| Suezmax | 150k | 10 years | 32         | 32         | 0,00% |
| Suezmax | 150k | 15 years | 18         | 18         | 0,00% |
| Aframax | 110k | Resale   | 54         | 54         | 0,00% |
| Aframax | 110k | 5 years  | 40         | 40         | 0,00% |
| Aframax | 105k | 10 years | 26         | 26         | 0,00% |
| Aframax | 105k | 15 years | 16         | 16         | 0,00% |
| MR      | 52k  | Resale   | 37         | 37         | 0,00% |
| MR      | 51k  | 5 years  | 27,5       | 27,5       | 0,00% |
| MR      | 47k  | 10 years | 18,5       | 18,5       | 0,00% |
| MR      | 45k  | 15 years | 12         | 12         | 0,00% |