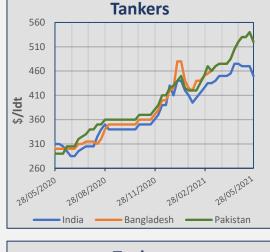

# **Indicative Demolition Prices**

|         | Country    | Price<br>\$/ldt |
|---------|------------|-----------------|
|         | India      | 440             |
| Bulkers | Bangladesh | 510             |
|         | Pakistan   | 510             |
|         | Turkey     | 280             |
|         | India      | 450             |
| kers    | Bangladesh | 520             |
| Tanker  | Pakistan   | 520             |
|         | Turkey     | 285             |