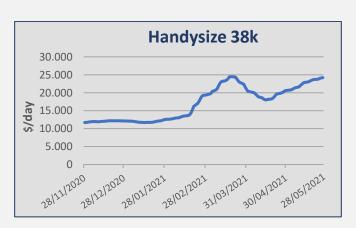

| Daily T/C Avg | 28-May    | 21-May    | ± (%)   |
|---------------|-----------|-----------|---------|
| Capesize      | \$ 25.614 | \$ 32.593 | -21,41% |
| Kamsarmax     | \$ 24.841 | \$ 25.693 | -3,32%  |
| Supramax 58   | \$ 27.542 | \$ 26.493 | 3,96%   |
| Handysize 38  | \$ 24.170 | \$ 23.706 | 1,96%   |