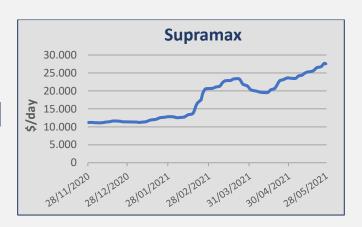

| Daily T/C Avg | 28-May    | 21-May    | ± (%)   |
|---------------|-----------|-----------|---------|
| Capesize      | \$ 25.614 | \$ 32.593 | -21,41% |
| Kamsarmax     | \$ 24.841 | \$ 25.693 | -3,32%  |
| Supramax 58   | \$ 27.542 | \$ 26.493 | 3,96%   |
| Handysize 38  | \$ 24.170 | \$ 23.706 | 1,96%   |