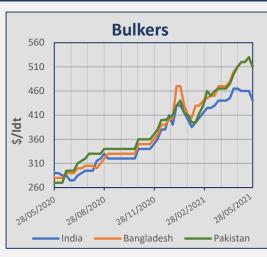

# **Indicative Demolition Prices**

|         | Country    | Price<br>\$/ldt |
|---------|------------|-----------------|
|         | India      | 440             |
| Bulkers | Bangladesh | 510             |
|         | Pakistan   | 510             |
|         | Turkey     | 280             |
|         | India      | 450             |
| kers    | Bangladesh | 520             |
| Tanker  | Pakistan   | 520             |
|         | Turkey     | 285             |