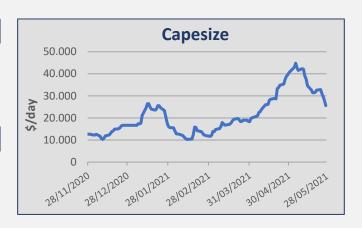

| Daily T/C Avg | 28-May    | 21-May    | ± (%)   |
|---------------|-----------|-----------|---------|
| Capesize      | \$ 25.614 | \$ 32.593 | -21,41% |
| Kamsarmax     | \$ 24.841 | \$ 25.693 | -3,32%  |
| Supramax 58   | \$ 27.542 | \$ 26.493 | 3,96%   |
| Handysize 38  | \$ 24.170 | \$ 23.706 | 1,96%   |