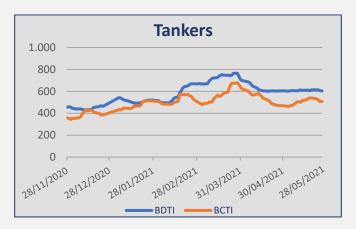

| INDEX | 28-May | 21-May | ± (%)  |
|-------|--------|--------|--------|
| BDTI  | 604    | 615    | -1,79% |
| BCTI  | 509    | 538    | -5,39% |