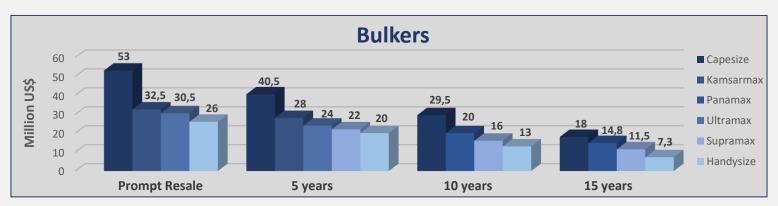

## **INDICATIVE PRICES**

Week 21 (21st May to 28th May 2021)

|           |      | Bu       | lkers      |            |       |
|-----------|------|----------|------------|------------|-------|
| Size      |      | Age      | Week<br>21 | Week<br>20 | ± %   |
| Capesize  | 180k | Resale   | 53         | 53         | 0,00% |
| Capesize  | 180k | 5 years  | 40,5       | 39,5       | 2,53% |
| Capesize  | 180k | 10 years | 29,5       | 28,5       | 3,51% |
| Capesize  | 170k | 15 years | 18         | 18         | 0,00% |
| Kamsarmax | 82k  | Resale   | 32,5       | 32,5       | 0,00% |
| Kamsarmax | 82k  | 5 years  | 28         | 27,5       | 1,82% |
| Panamax   | 76k  | 10 years | 20         | 20         | 0,00% |
| Panamax   | 74k  | 15 years | 14,8       | 14         | 5,71% |
| Ultramax  | 63k  | Resale   | 30,5       | 30,5       | 0,00% |
| Ultramax  | 61k  | 5 years  | 24         | 23,5       | 2,13% |
| Supramax  | 58k  | 5 years  | 22         | 22         | 0,00% |
| Supramax  | 56k  | 10 years | 16         | 16         | 0,00% |
| Supramax  | 52k  | 15 years | 11,5       | 11,5       | 0,00% |
| Handysize | 38k  | Resale   | 26         | 26         | 0,00% |
| Handysize | 37k  | 5 years  | 20         | 20         | 0,00% |
| Handysize | 32k  | 10 years | 13         | 12,5       | 4,00% |
| Handysize | 28k  | 15 years | 7,3        | 7,3        | 0,00% |