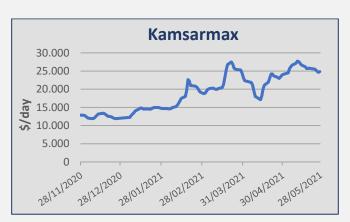

| Daily T/C Avg | 28-May    | 21-May    | ± (%)   |
|---------------|-----------|-----------|---------|
| Capesize      | \$ 25.614 | \$ 32.593 | -21,41% |
| Kamsarmax     | \$ 24.841 | \$ 25.693 | -3,32%  |
| Supramax 58   | \$ 27.542 | \$ 26.493 | 3,96%   |
| Handysize 38  | \$ 24.170 | \$ 23.706 | 1,96%   |