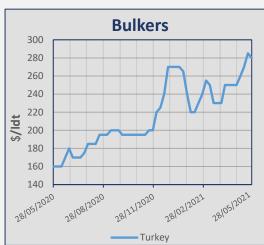

# **Indicative Demolition Prices**

|         | Country    | Price<br>\$/ldt |
|---------|------------|-----------------|
|         | India      | 440             |
| Bulkers | Bangladesh | 510             |
|         | Pakistan   | 510             |
|         | Turkey     | 280             |
|         | India      | 450             |
| kers    | Bangladesh | 520             |
| Tanker  | Pakistan   | 520             |
|         | Turkey     | 285             |