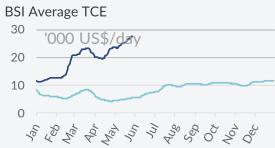

**Supramax** – In contrast to the larger segments, freight earnings here moved upward during the past week, as reflected in the 4% rise noted in the BSI TCA, which closed on Friday at US\$27,542. The Atlantic was the key driver in this week's gains, with demand especially from ECSA ramping up. The upward momentum was curbed though from the softer activity in the Pacific, where tonnage lists increased significantly.

| Spot market rates & inc |           | Average   |        |           |           |
|-------------------------|-----------|-----------|--------|-----------|-----------|
|                         | 28 May    | 21 May    | ±%     | 2021      | 2020      |
| Baltic Dry Index        |           | -         |        |           |           |
| BDI                     | 2,596     | 2,869     | -9.5%  | 2,113     | 1,066     |
| Capesize                |           |           |        |           |           |
| BCI                     | 3,089     | 3,930     | -21.4% | 2,783     | 1,450     |
| BCI 5TC                 | \$ 25,614 | \$ 32,593 | -21.4% | \$ 23,080 | \$ 13,050 |
| ATLANTIC RV             | \$ 20,425 | \$ 29,790 | -31.4% | \$ 24,334 | \$ 13,734 |
| Cont / FEast            | \$ 40,100 | \$ 46,575 | -13.9% | \$ 40,557 | \$ 27,572 |
| PACIFIC RV              | \$ 30,976 | \$ 40,246 | -23.0% | \$ 23,911 | \$ 13,069 |
| FEast / ECSA            | \$ 25,014 | \$ 29,071 | -14.0% | \$ 19,968 | \$ 11,711 |
| Panamax                 |           |           |        |           |           |
| BPI                     | 2,760     | 2,855     | -3.3%  | 2,275     | 1,103     |
| BPI - TCA               | \$ 24,841 | \$ 25,693 | -3.3%  | \$ 20,475 | \$ 9,927  |
| ATLANTIC RV             | \$ 20,375 | \$ 20,175 | 1.0%   | \$ 19,277 | \$ 9,527  |
| Cont / FEast            | \$ 33,727 | \$ 35,159 | -4.1%  | \$ 29,574 | \$ 17,999 |
| PACIFIC RV              | \$ 26,750 | \$ 28,356 | -5.7%  | \$ 20,941 | \$ 9,104  |
| FEast / Cont            | \$ 14,793 | \$ 15,228 | -2.9%  | \$ 9,462  | \$ 2,729  |
| Supramax                |           |           |        |           |           |
| BSI                     | 2,504     | 2,408     | 4.0%   | 1,743     | 746       |
| BSI - TCA               | \$ 27,542 | \$ 26,493 | 4.0%   | \$ 19,176 | \$ 8,210  |
| USG / FEast             | \$ 31,433 | \$ 29,281 | 7.3%   | \$ 28,094 | \$ 19,867 |
| Med / Feast             | \$ 30,282 | \$ 28,693 | 5.5%   | \$ 27,797 | \$ 17,570 |
| PACIFIC RV              | \$ 27,900 | \$ 28,807 | -3.1%  | \$ 19,200 | \$ 7,188  |
| FEast / Cont            | \$ 29,250 | \$ 28,650 | 2.1%   | \$ 13,988 | \$ 2,634  |
| USG / Skaw              | \$ 26,625 | \$ 19,804 | 34.4%  | \$ 22,361 | \$ 13,320 |
| Skaw / USG              | \$ 22,134 | \$ 18,547 | 19.3%  | \$ 16,702 | \$ 7,598  |
| Handysize               |           |           |        |           |           |
| BHSI                    | 1,343     | 1,317     | 2.0%   | 1,016     | 447       |
| BHSI - TCA              | \$ 24,170 | \$ 23,706 | 2.0%   | \$ 18,280 | \$ 8,040  |
| Skaw / Rio              | \$ 18,279 | \$ 17,479 | 4.6%   | \$ 16,085 | \$ 8,269  |
| Skaw / Boston           | \$ 18,571 | \$ 17,650 | 5.2%   | \$ 16,108 | \$ 8,606  |
| Rio / Skaw              | \$ 27,894 | \$ 26,389 | 5.7%   | \$ 21,476 | \$ 10,415 |
| USG / Skaw              | \$ 18,743 | \$ 17,893 | 4.8%   | \$ 17,604 | \$ 10,065 |
| SEAsia / Aus / Jap      | \$ 28,706 | \$ 28,813 | -0.4%  | \$ 19,494 | \$ 7,264  |
| PACIFIC RV              | \$ 26,750 | \$ 26,856 | -0.4%  | \$ 18,384 | \$ 6,510  |