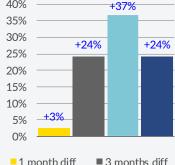

#### Secondhand Market

| Price Inde |                                         | M-O-M change                            |             |                                                                                                                                                                   |  |
|------------|-----------------------------------------|-----------------------------------------|-------------|-------------------------------------------------------------------------------------------------------------------------------------------------------------------|--|
| 28 May     |                                         |                                         | $\pm\Delta$ | ±%                                                                                                                                                                |  |
| 72         |                                         |                                         | 1           | 1.5%                                                                                                                                                              |  |
| 77         |                                         |                                         | 3           | 3.9%                                                                                                                                                              |  |
| 78         |                                         |                                         | 6           | 8.2%                                                                                                                                                              |  |
| 82         | _                                       |                                         | 3           | 4.1%                                                                                                                                                              |  |
| 99         | _                                       |                                         | 3           | 3.4%                                                                                                                                                              |  |
| 82         |                                         |                                         | 4           | 5.2%                                                                                                                                                              |  |
| 111        | _                                       |                                         | 1           | 1.1%                                                                                                                                                              |  |
| 121        | _                                       |                                         | 0           | 0.3%                                                                                                                                                              |  |
|            | 72<br>77<br>78<br>82<br>99<br>82<br>111 | 72<br>77<br>78<br>82<br>99<br>82<br>111 | 72          | 28 May     ±∆       72     ▲     1       77     ▲     3       78     ▲     6       82     ▲     3       99     ▲     3       82     ▲     4       111     ▲     1 |  |