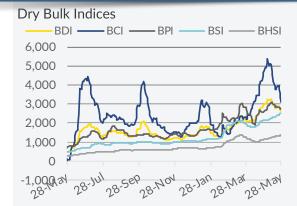

## Dry Bulk Freight Market

|      |        |    | W-O-W change         |             |       |  |  |
|------|--------|----|----------------------|-------------|-------|--|--|
|      | 28 May |    |                      | $\pm\Delta$ | ±%    |  |  |
| BDI  | 2,596  | ~  | ▼                    | -273        | -9.5% |  |  |
| BCI  | 3,089  | _  | ▼                    | -841        | -21%  |  |  |
| BPI  | 2,760  | ~~ | $\blacktriangledown$ | -95         | -3.3% |  |  |
| BSI  | 2,504  |    | $\blacktriangle$     | 96          | 4.0%  |  |  |
| BHSI | 1,343  |    | $\blacktriangle$     | 26          | 2.0%  |  |  |

# Freight Market Dry Bulkers - Spot Market

24<sup>th</sup> - 30<sup>th</sup> May 2021

Capesize – The correction resumed this past week in the Capesize market, with the BCI TCA falling below the US\$30,000 mark and closing the week at US\$25,614. The abrupt decline in enquiries and fixing for iron ore cargoes from Brazil and Australia pushed rates on a downward path in both the Pacific and the Atlantic basins. A gradual build up of tonnage lists has started to take shape now, but with earnings still remaining well above last year average figures.

Panamax – Pressure was witnessed in the Panamax/Kamsarmax market as well last week, with the BPI TCA declined by 3.3% w-o-w. The lack of fresh overall activity trimmed earnings for owners, as the uptick noted on trans-Atlantic routes was not enough to boost the segment as a whole. The losses on NOPAC voyages reached -5.7%, while the rest of the key routes also posted losses.

**Supramax** – In contrast to the larger segments, freight earnings here moved upward during the past week, as reflected in the 4% rise noted in the BSI TCA, which closed on Friday at US\$27,542. The Atlantic was the key driver in this week's gains, with demand especially from ECSA ramping up. The upward momentum was curbed though from the softer activity in the Pacific, where tonnage lists increased significantly.

Handysize – Gains were apparent in the Handysize market as well this past week. The BHSI TCA rose to US\$24,170, posting a weekly gain of 2.0%. The increased interest in the ESCA and USG fueled the market, while the thinned out tonnage lists further boosted gains. In contrast, we witnessed some rather quiet days in the Pacific, with activity remaining overall subdued.

| Spot market rates & inc |           | Average   |        |           |           |
|-------------------------|-----------|-----------|--------|-----------|-----------|
|                         | 28 May    | 21 May    | ±%     | 2021      | 2020      |
| Baltic Dry Index        |           | -         |        |           |           |
| BDI                     | 2,596     | 2,869     | -9.5%  | 2,113     | 1,066     |
| Capesize                |           |           |        |           |           |
| BCI                     | 3,089     | 3,930     | -21.4% | 2,783     | 1,450     |
| BCI 5TC                 | \$ 25,614 | \$ 32,593 | -21.4% | \$ 23,080 | \$ 13,050 |
| ATLANTIC RV             | \$ 20,425 | \$ 29,790 | -31.4% | \$ 24,334 | \$ 13,734 |
| Cont / FEast            | \$ 40,100 | \$ 46,575 | -13.9% | \$ 40,557 | \$ 27,572 |
| PACIFIC RV              | \$ 30,976 | \$ 40,246 | -23.0% | \$ 23,911 | \$ 13,069 |
| FEast / ECSA            | \$ 25,014 | \$ 29,071 | -14.0% | \$ 19,968 | \$ 11,711 |
| Panamax                 |           |           |        |           |           |
| BPI                     | 2,760     | 2,855     | -3.3%  | 2,275     | 1,103     |
| BPI - TCA               | \$ 24,841 | \$ 25,693 | -3.3%  | \$ 20,475 | \$ 9,927  |
| ATLANTIC RV             | \$ 20,375 | \$ 20,175 | 1.0%   | \$ 19,277 | \$ 9,527  |
| Cont / FEast            | \$ 33,727 | \$ 35,159 | -4.1%  | \$ 29,574 | \$ 17,999 |
| PACIFIC RV              | \$ 26,750 | \$ 28,356 | -5.7%  | \$ 20,941 | \$ 9,104  |
| FEast / Cont            | \$ 14,793 | \$ 15,228 | -2.9%  | \$ 9,462  | \$ 2,729  |
| Supramax                |           |           |        |           |           |
| BSI                     | 2,504     | 2,408     | 4.0%   | 1,743     | 746       |
| BSI - TCA               | \$ 27,542 | \$ 26,493 | 4.0%   | \$ 19,176 | \$ 8,210  |
| USG / FEast             | \$ 31,433 | \$ 29,281 | 7.3%   | \$ 28,094 | \$ 19,867 |
| Med / Feast             | \$ 30,282 | \$ 28,693 | 5.5%   | \$ 27,797 | \$ 17,570 |
| PACIFIC RV              | \$ 27,900 | \$ 28,807 | -3.1%  | \$ 19,200 | \$ 7,188  |
| FEast / Cont            | \$ 29,250 | \$ 28,650 | 2.1%   | \$ 13,988 | \$ 2,634  |
| USG / Skaw              | \$ 26,625 | \$ 19,804 | 34.4%  | \$ 22,361 | \$ 13,320 |
| Skaw / USG              | \$ 22,134 | \$ 18,547 | 19.3%  | \$ 16,702 | \$ 7,598  |
| Handysize               |           |           |        |           |           |
| BHSI                    | 1,343     | 1,317     | 2.0%   | 1,016     | 447       |
| BHSI - TCA              | \$ 24,170 | \$ 23,706 | 2.0%   | \$ 18,280 | \$ 8,040  |
| Skaw / Rio              | \$ 18,279 | \$ 17,479 | 4.6%   | \$ 16,085 | \$ 8,269  |
| Skaw / Boston           | \$ 18,571 | \$ 17,650 | 5.2%   | \$ 16,108 | \$ 8,606  |
| Rio / Skaw              | \$ 27,894 | \$ 26,389 | 5.7%   | \$ 21,476 | \$ 10,415 |
| USG / Skaw              | \$ 18,743 | \$ 17,893 | 4.8%   | \$ 17,604 | \$ 10,065 |
| SEAsia / Aus / Jap      | \$ 28,706 | \$ 28,813 | -0.4%  | \$ 19,494 | \$ 7,264  |
| PACIFIC RV              | \$ 26,750 | \$ 26,856 | -0.4%  | \$ 18,384 | \$ 6,510  |