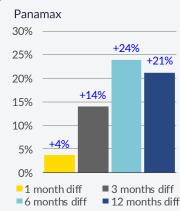

#### Secondhand Market

| Price Inde |                                         | M-O-M change                            |             |                                                                                                                                                                   |  |
|------------|-----------------------------------------|-----------------------------------------|-------------|-------------------------------------------------------------------------------------------------------------------------------------------------------------------|--|
| 28 May     |                                         |                                         | $\pm\Delta$ | ±%                                                                                                                                                                |  |
| 72         |                                         |                                         | 1           | 1.5%                                                                                                                                                              |  |
| 77         |                                         |                                         | 3           | 3.9%                                                                                                                                                              |  |
| 78         |                                         |                                         | 6           | 8.2%                                                                                                                                                              |  |
| 82         | _                                       |                                         | 3           | 4.1%                                                                                                                                                              |  |
| 99         | _                                       |                                         | 3           | 3.4%                                                                                                                                                              |  |
| 82         |                                         |                                         | 4           | 5.2%                                                                                                                                                              |  |
| 111        | _                                       |                                         | 1           | 1.1%                                                                                                                                                              |  |
| 121        | _                                       |                                         | 0           | 0.3%                                                                                                                                                              |  |
|            | 72<br>77<br>78<br>82<br>99<br>82<br>111 | 72<br>77<br>78<br>82<br>99<br>82<br>111 | 72          | 28 May     ±∆       72     ▲     1       77     ▲     3       78     ▲     6       82     ▲     3       99     ▲     3       82     ▲     4       111     ▲     1 |  |