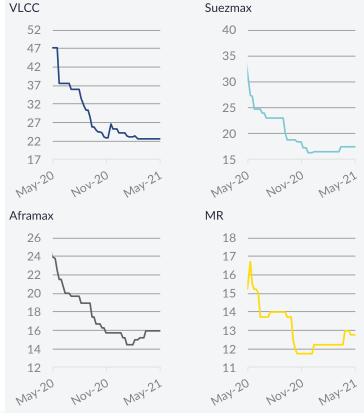

## Freight Market Tankers - Spot Market

24<sup>th</sup> - 30<sup>th</sup> May 2021

Crude Oil Carriers - The negative momentum in the crude oil freight market seems to be endless, as another bearish week came past. In the VLs, lack of demand was apparent in the MEG, retaining rates flat, while activity elsewhere was also minimal. However, losses were curbed somehow from increased activity noted in the USG-China route. In the Suezmax front, things were also discouraging, with the TCA falling by almost 68.6%. Lack of interest in key regions such as the WAF and Med left many units unfixed for yet another week. In the Aframaxes, the small improvement noted in Continent's demand was not enough to boost the market as a whole, as inactivity elsewhere dragged down freight rates.

Oil Products - On the DPP front, the market moved on a negative trajectory this past week, with almost all routes posting losses. Increased demand in the Med helped curtail some of these losses. On the CPP front, it was also a bearish week, with the imbalance between demand and supply being visible in both the Atlantic and Pacific basins. The MR TCE declined by 14.1% w-o-w.

Spot market rates & indices

Average

| Spot market rates & Indices Average |              |                  |                   |                  |                    |                     |  |  |  |
|-------------------------------------|--------------|------------------|-------------------|------------------|--------------------|---------------------|--|--|--|
|                                     |              | 28 May           | 21 May            | ±%               | 2021               | 2020                |  |  |  |
| Baltic Tanker Ind                   | ices         |                  |                   |                  |                    |                     |  |  |  |
| BDTI                                |              | 604              | 615               | -1.8%            | 610                | 722                 |  |  |  |
| BCTI                                |              | 509              | 538               | -5.4%            | 522                | 586                 |  |  |  |
| VLCC                                |              |                  |                   |                  |                    |                     |  |  |  |
| VLCC-TCE                            | \$/day       | -\$ 4,852        | -\$ 3,937         | -23.2%           | -\$ 6,188          | \$ 38,084           |  |  |  |
| MEG-USG                             | WS           | 19.28            | 19.45             | -0.9%            | 18.93              | 38.50               |  |  |  |
| 20 000                              | \$/day       | -\$ 12,919       | -\$ 12,016        | -7.5%            | -\$ 12,877         | \$ 27,578           |  |  |  |
| MEG-SPORE                           | WS           | 36.88            | 37.21             | -0.9%            | 33.71              | 62.19               |  |  |  |
|                                     | \$/day       | \$ 5,908         | \$ 6,959          | -15.1%           | \$ 2,956           | \$ 51,510           |  |  |  |
| WAF-CHINA                           | WS           | 36.59            | 37.00             | -1.1%            | 35.53              | 60.56               |  |  |  |
|                                     | \$/day       | \$ 4,875         | \$ 6,020          | -19.0%           | \$ 3,699           | \$ 12,284           |  |  |  |
| SUEZMAX                             | <b>.</b>     | <b>†</b> 0 ( ( 0 | d 4 570           | 10.101           | <b>.</b>           | <b>*</b> 05 40 (    |  |  |  |
| Suezmax-TCE                         | \$/day       | -\$ 2,660        | -\$ 1,578         | -68.6%           | \$ 4,190           | \$ 25,496           |  |  |  |
| WAF-UKC                             | WS           | 48.39            | 48.89             | -1.0%            | 56.31              | 71.78               |  |  |  |
|                                     | \$/day       | -\$ 402          | \$ 613            | -165.6%          | \$ 4,880           | \$ 26,591           |  |  |  |
| BSEA-MED                            | WS           | 57.39            | 58.08             | -1.2%            | 68.09              | 80.68               |  |  |  |
|                                     | \$/day       | -\$ 4,918        | -\$ 3,768         | -30.5%           | \$ 3,500           | \$ 24,400           |  |  |  |
| MEG-MED                             | WS           | 22.93            | 18.50             | 23.9%            | 19.09              | 40.82               |  |  |  |
| A ED A 1 4 A 1/                     | \$/day       | -\$ 15,941       | -\$ 18,660        | 14.6%            | -\$ 17,730         | \$ 4,658            |  |  |  |
| AFRAMAX                             | <b>*</b> / I | ¢ 0 507          | ¢ 0 540           | 00.407           | ¢ 4 007            | ¢ 40 400            |  |  |  |
| Aframax-TCE                         | \$/day       | \$ 2,507         | \$ 3,549          | -29.4%           | \$ 4,237           | \$ 18,190           |  |  |  |
| NSEA-CONT                           | WS           | 93.13            | 91.25             | 2.1%             | 92.42              | 100.42              |  |  |  |
|                                     | \$/day       | -\$ 1,084        | -\$ 1,870         | 42.0%            | \$ 606             | \$ 17,844           |  |  |  |
| CARIBS-USG                          | WS<br>\$/dav | 84.06<br>\$ 234  | 97.19<br>\$ 5.062 | -13.5%<br>-95.4% | 101.30<br>\$ 6,895 | 115.15<br>\$ 21,894 |  |  |  |
|                                     | φ/day<br>WS  | \$ 234<br>68.13  | 67.50             | 0.9%             | 75.25              | 75.24               |  |  |  |
| BALTIC-UKC                          | \$/day       | \$ 1,784         | \$ 1,884          | -5.3%            | \$ 7,623           | \$ 19,487           |  |  |  |
| DPP                                 | Ф/ uay       | <b>Φ 1,704</b>   | Ф 1,004           | -3.3/0           | \$ 7,023           | <b>Φ 17,407</b>     |  |  |  |
| DFF                                 | WS           | 105.00           | 106.00            | -0.9%            | 84.82              | 91.00               |  |  |  |
| ARA-USG                             | \$/day       | \$ 5,399         | \$ 6,136          | -12.0%           | \$ 1,587           | \$ 11,393           |  |  |  |
|                                     | WS           | 90.63            | 92.81             | -2.3%            | 78.93              | 91.68               |  |  |  |
| SEASIA-AUS                          | \$/day       | \$ 6,242         | \$ 7,395          | -15.6%           | \$ 2,495           | \$ 17,556           |  |  |  |
|                                     | WS           | 89.00            | 87.13             | 2.1%             | 95.07              | 88.79               |  |  |  |
| MED-MED                             | \$/day       | \$ 3,523         | \$ 3,308          | 6.5%             | \$ 7,249           | \$ 15,427           |  |  |  |
| CPP                                 | φrady        | Ψ 0,520          | φ 0,000           | 0.570            | Ψ 7,2 17           | Ψ 10, 127           |  |  |  |
| MR-TCE                              | \$/day       | \$ 7,914         | \$ 9,208          | -14.1%           | \$ 7,842           | \$ 17,604           |  |  |  |
|                                     | WS           | 80.00            | 92.50             | -13.5%           | 85.35              | 121.52              |  |  |  |
| MEG-JAPAN                           | \$/day       | \$ 3,929         | \$ 8,052          | -51.2%           | \$ 5,673           | \$ 27,799           |  |  |  |
| CONT HE                             | WS           | 121.11           | 135.00            | -10.3%           | 127.12             | 124.71              |  |  |  |
| CONT-USAC                           | \$/day       | \$ 4,623         | \$ 7,132          | -35.2%           | \$ 6,383           | \$ 13,139           |  |  |  |
| 1166 6617                           | WS           | 70.71            | 78.21             | -9.6%            | 77.05              | 96.13               |  |  |  |
| USG-CONT                            | \$/day       | -\$ 3,296        | -\$ 1,688         | -95.3%           | -\$ 909            | \$ 11,998           |  |  |  |
| CDODE ALIC                          | WS           | 158.94           | 166.88            | -4.8%            | 143.94             | 145.76              |  |  |  |
| SPORE-AUS                           | \$/day       | \$ 11,497        | \$ 13,641         | -15.7%           | \$ 8,429           | \$ 11,741           |  |  |  |
|                                     | +,           | ,,               | ·,                |                  | T -,               | +,,                 |  |  |  |