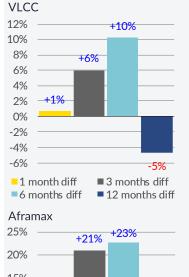

#### Secondhand Market

| Price Inde |                                         | M-O-M change                            |             |                                                                                                                                                                   |  |
|------------|-----------------------------------------|-----------------------------------------|-------------|-------------------------------------------------------------------------------------------------------------------------------------------------------------------|--|
| 28 May     |                                         |                                         | $\pm\Delta$ | ±%                                                                                                                                                                |  |
| 72         |                                         |                                         | 1           | 1.5%                                                                                                                                                              |  |
| 77         |                                         |                                         | 3           | 3.9%                                                                                                                                                              |  |
| 78         |                                         |                                         | 6           | 8.2%                                                                                                                                                              |  |
| 82         | _                                       |                                         | 3           | 4.1%                                                                                                                                                              |  |
| 99         | _                                       |                                         | 3           | 3.4%                                                                                                                                                              |  |
| 82         |                                         |                                         | 4           | 5.2%                                                                                                                                                              |  |
| 111        | _                                       |                                         | 1           | 1.1%                                                                                                                                                              |  |
| 121        | _                                       |                                         | 0           | 0.3%                                                                                                                                                              |  |
|            | 72<br>77<br>78<br>82<br>99<br>82<br>111 | 72<br>77<br>78<br>82<br>99<br>82<br>111 | 72          | 28 May     ±∆       72     ▲     1       77     ▲     3       78     ▲     6       82     ▲     3       99     ▲     3       82     ▲     4       111     ▲     1 |  |