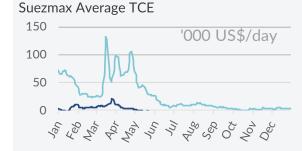

## Freight Market Tankers - Spot Market

24<sup>th</sup> - 30<sup>th</sup> May 2021

Crude Oil Carriers - The negative momentum in the crude oil freight market seems to be endless, as another bearish week came past. In the VLs, lack of demand was apparent in the MEG, retaining rates flat, while activity elsewhere was also minimal. However, losses were curbed somehow from increased activity noted in the USG-China route. In the Suezmax front, things were also discouraging, with the TCA falling by almost 68.6%. Lack of interest in key regions such as the WAF and Med left many units unfixed for yet another week. In the Aframaxes, the small improvement noted in Continent's demand was not enough to boost the market as a whole, as inactivity elsewhere dragged down freight rates.

Spot market rates & indices

Average

| Spot market rates & Indices Average |              |                  |                   |                  |                    |                     |  |  |  |
|-------------------------------------|--------------|------------------|-------------------|------------------|--------------------|---------------------|--|--|--|
|                                     |              | 28 May           | 21 May            | ±%               | 2021               | 2020                |  |  |  |
| Baltic Tanker Ind                   | ices         |                  |                   |                  |                    |                     |  |  |  |
| BDTI                                |              | 604              | 615               | -1.8%            | 610                | 722                 |  |  |  |
| BCTI                                |              | 509              | 538               | -5.4%            | 522                | 586                 |  |  |  |
| VLCC                                |              |                  |                   |                  |                    |                     |  |  |  |
| VLCC-TCE                            | \$/day       | -\$ 4,852        | -\$ 3,937         | -23.2%           | -\$ 6,188          | \$ 38,084           |  |  |  |
| MEG-USG                             | WS           | 19.28            | 19.45             | -0.9%            | 18.93              | 38.50               |  |  |  |
| 20 000                              | \$/day       | -\$ 12,919       | -\$ 12,016        | -7.5%            | -\$ 12,877         | \$ 27,578           |  |  |  |
| MEG-SPORE                           | WS           | 36.88            | 37.21             | -0.9%            | 33.71              | 62.19               |  |  |  |
|                                     | \$/day       | \$ 5,908         | \$ 6,959          | -15.1%           | \$ 2,956           | \$ 51,510           |  |  |  |
| WAF-CHINA                           | WS           | 36.59            | 37.00             | -1.1%            | 35.53              | 60.56               |  |  |  |
|                                     | \$/day       | \$ 4,875         | \$ 6,020          | -19.0%           | \$ 3,699           | \$ 12,284           |  |  |  |
| SUEZMAX                             | <b>.</b>     | <b>†</b> 0 ( ( 0 | d 4 570           | 10.101           | <b>.</b>           | <b>*</b> 05 40 (    |  |  |  |
| Suezmax-TCE                         | \$/day       | -\$ 2,660        | -\$ 1,578         | -68.6%           | \$ 4,190           | \$ 25,496           |  |  |  |
| WAF-UKC                             | WS           | 48.39            | 48.89             | -1.0%            | 56.31              | 71.78               |  |  |  |
|                                     | \$/day       | -\$ 402          | \$ 613            | -165.6%          | \$ 4,880           | \$ 26,591           |  |  |  |
| BSEA-MED                            | WS           | 57.39            | 58.08             | -1.2%            | 68.09              | 80.68               |  |  |  |
|                                     | \$/day       | -\$ 4,918        | -\$ 3,768         | -30.5%           | \$ 3,500           | \$ 24,400           |  |  |  |
| MEG-MED                             | WS           | 22.93            | 18.50             | 23.9%            | 19.09              | 40.82               |  |  |  |
| A ED A 1 4 A 1/                     | \$/day       | -\$ 15,941       | -\$ 18,660        | 14.6%            | -\$ 17,730         | \$ 4,658            |  |  |  |
| AFRAMAX                             | <b>*</b> / I | ¢ 0 507          | ¢ 0 540           | 00.407           | ¢ 4 007            | ¢ 40 400            |  |  |  |
| Aframax-TCE                         | \$/day       | \$ 2,507         | \$ 3,549          | -29.4%           | \$ 4,237           | \$ 18,190           |  |  |  |
| NSEA-CONT                           | WS           | 93.13            | 91.25             | 2.1%             | 92.42              | 100.42              |  |  |  |
|                                     | \$/day       | -\$ 1,084        | -\$ 1,870         | 42.0%            | \$ 606             | \$ 17,844           |  |  |  |
| CARIBS-USG                          | WS<br>\$/dav | 84.06<br>\$ 234  | 97.19<br>\$ 5.062 | -13.5%<br>-95.4% | 101.30<br>\$ 6,895 | 115.15<br>\$ 21,894 |  |  |  |
|                                     | φ/day<br>WS  | \$ 234<br>68.13  | 67.50             | 0.9%             | 75.25              | 75.24               |  |  |  |
| BALTIC-UKC                          | \$/day       | \$ 1,784         | \$ 1,884          | -5.3%            | \$ 7,623           | \$ 19,487           |  |  |  |
| DPP                                 | Ф/ uay       | <b>Φ 1,704</b>   | Ф 1,004           | -3.3/0           | \$ 7,023           | <b>Φ 17,407</b>     |  |  |  |
| DFF                                 | WS           | 105.00           | 106.00            | -0.9%            | 84.82              | 91.00               |  |  |  |
| ARA-USG                             | \$/day       | \$ 5,399         | \$ 6,136          | -12.0%           | \$ 1,587           | \$ 11,393           |  |  |  |
|                                     | WS           | 90.63            | 92.81             | -2.3%            | 78.93              | 91.68               |  |  |  |
| SEASIA-AUS                          | \$/day       | \$ 6,242         | \$ 7,395          | -15.6%           | \$ 2,495           | \$ 17,556           |  |  |  |
|                                     | WS           | 89.00            | 87.13             | 2.1%             | 95.07              | 88.79               |  |  |  |
| MED-MED                             | \$/day       | \$ 3,523         | \$ 3,308          | 6.5%             | \$ 7,249           | \$ 15,427           |  |  |  |
| CPP                                 | φrady        | Ψ 0,520          | φ 0,000           | 0.570            | Ψ 7,2 17           | Ψ 10, 127           |  |  |  |
| MR-TCE                              | \$/day       | \$ 7,914         | \$ 9,208          | -14.1%           | \$ 7,842           | \$ 17,604           |  |  |  |
|                                     | WS           | 80.00            | 92.50             | -13.5%           | 85.35              | 121.52              |  |  |  |
| MEG-JAPAN                           | \$/day       | \$ 3,929         | \$ 8,052          | -51.2%           | \$ 5,673           | \$ 27,799           |  |  |  |
| CONT HE                             | WS           | 121.11           | 135.00            | -10.3%           | 127.12             | 124.71              |  |  |  |
| CONT-USAC                           | \$/day       | \$ 4,623         | \$ 7,132          | -35.2%           | \$ 6,383           | \$ 13,139           |  |  |  |
| 1166 6617                           | WS           | 70.71            | 78.21             | -9.6%            | 77.05              | 96.13               |  |  |  |
| USG-CONT                            | \$/day       | -\$ 3,296        | -\$ 1,688         | -95.3%           | -\$ 909            | \$ 11,998           |  |  |  |
| CDODE ALIC                          | WS           | 158.94           | 166.88            | -4.8%            | 143.94             | 145.76              |  |  |  |
| SPORE-AUS                           | \$/day       | \$ 11,497        | \$ 13,641         | -15.7%           | \$ 8,429           | \$ 11,741           |  |  |  |
|                                     | +,           | ,,               | ·,                |                  | T -,               | +,,                 |  |  |  |