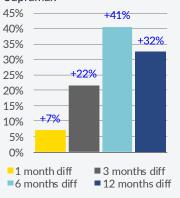

#### Secondhand Market

| Price Inde |                                         | M-O-M change                            |             |                                                                                                                                                                   |  |
|------------|-----------------------------------------|-----------------------------------------|-------------|-------------------------------------------------------------------------------------------------------------------------------------------------------------------|--|
| 28 May     |                                         |                                         | $\pm\Delta$ | ±%                                                                                                                                                                |  |
| 72         |                                         |                                         | 1           | 1.5%                                                                                                                                                              |  |
| 77         |                                         |                                         | 3           | 3.9%                                                                                                                                                              |  |
| 78         |                                         |                                         | 6           | 8.2%                                                                                                                                                              |  |
| 82         | _                                       |                                         | 3           | 4.1%                                                                                                                                                              |  |
| 99         | _                                       |                                         | 3           | 3.4%                                                                                                                                                              |  |
| 82         |                                         |                                         | 4           | 5.2%                                                                                                                                                              |  |
| 111        | _                                       |                                         | 1           | 1.1%                                                                                                                                                              |  |
| 121        | _                                       |                                         | 0           | 0.3%                                                                                                                                                              |  |
|            | 72<br>77<br>78<br>82<br>99<br>82<br>111 | 72<br>77<br>78<br>82<br>99<br>82<br>111 | 72          | 28 May     ±∆       72     ▲     1       77     ▲     3       78     ▲     6       82     ▲     3       99     ▲     3       82     ▲     4       111     ▲     1 |  |