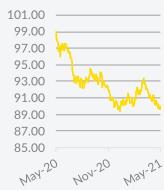

## **Economic Indicators**

|              |        |     | M-O-M            | change      |       |
|--------------|--------|-----|------------------|-------------|-------|
|              | 28 May |     |                  | $\pm\Delta$ | ±%    |
| Gold \$      | 1,884  |     | <b>A</b>         | 112         | 6.3%  |
| Oil WTI \$   | 66     | ~~~ |                  | 5           | 8.0%  |
| Oil Brent \$ | 69     | ~~~ |                  | 4           | 6.3%  |
| Iron Ore     | 190    |     |                  | 4           | 2.4%  |
| Coal         | 118    | ~~~ | $\blacktriangle$ | 23          | 23.7% |
|              |        |     |                  |             |       |