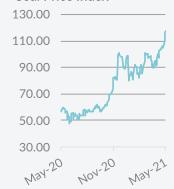

## **Economic Indicators**

|              |        |     | M-O-M            | change      |       |
|--------------|--------|-----|------------------|-------------|-------|
|              | 28 May |     |                  | $\pm\Delta$ | ±%    |
| Gold \$      | 1,884  |     | <b>A</b>         | 112         | 6.3%  |
| Oil WTI \$   | 66     | ~~~ |                  | 5           | 8.0%  |
| Oil Brent \$ | 69     | ~~~ |                  | 4           | 6.3%  |
| Iron Ore     | 190    |     |                  | 4           | 2.4%  |
| Coal         | 118    | ~~~ | $\blacktriangle$ | 23          | 23.7% |
|              |        |     |                  |             |       |