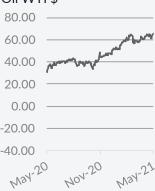

## **Economic Indicators**

|              |        |     | M-O-M            | change      |       |
|--------------|--------|-----|------------------|-------------|-------|
|              | 28 May |     |                  | $\pm\Delta$ | ±%    |
| Gold \$      | 1,884  |     | <b>A</b>         | 112         | 6.3%  |
| Oil WTI \$   | 66     | ~~~ |                  | 5           | 8.0%  |
| Oil Brent \$ | 69     | ~~~ |                  | 4           | 6.3%  |
| Iron Ore     | 190    |     |                  | 4           | 2.4%  |
| Coal         | 118    | ~~~ | $\blacktriangle$ | 23          | 23.7% |
|              |        |     |                  |             |       |