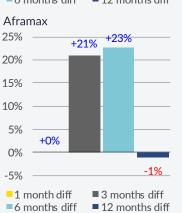

## Freight Market Tankers - Spot Market

24<sup>th</sup> - 30<sup>th</sup> May 2021

Crude Oil Carriers - The negative momentum in the crude oil freight market seems to be endless, as another bearish week came past. In the VLs, lack of demand was apparent in the MEG, retaining rates flat, while activity elsewhere was also minimal. However, losses were curbed somehow from increased activity noted in the USG-China route. In the Suezmax front, things were also discouraging, with the TCA falling by almost 68.6%. Lack of interest in key regions such as the WAF and Med left many units unfixed for yet another week. In the Aframaxes, the small improvement noted in Continent's demand was not enough to boost the market as a whole, as inactivity elsewhere dragged down freight rates.