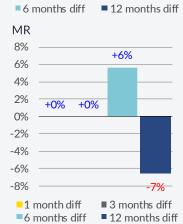

Oil Products - On the DPP front, the market moved on a negative trajectory this past week, with almost all routes posting losses. Increased demand in the Med helped curtail some of these losses. On the CPP front, it was also a bearish week, with the imbalance between demand and supply being visible in both the Atlantic and Pacific basins. The MR TCE declined by 14.1% w-o-w.