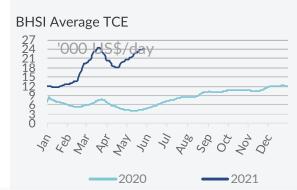

Handysize – Gains were apparent in the Handysize market as well this past week. The BHSI TCA rose to US\$24,170, posting a weekly gain of 2.0%. The increased interest in the ESCA and USG fueled the market, while the thinned out tonnage lists further boosted gains. In contrast, we witnessed some rather quiet days in the Pacific, with activity remaining overall subdued.

| Spot market rates & inc |           | Average   |        |           |           |
|-------------------------|-----------|-----------|--------|-----------|-----------|
|                         | 28 May    | 21 May    | ±%     | 2021      | 2020      |
| Baltic Dry Index        |           | -         |        |           |           |
| BDI                     | 2,596     | 2,869     | -9.5%  | 2,113     | 1,066     |
| Capesize                |           |           |        |           |           |
| BCI                     | 3,089     | 3,930     | -21.4% | 2,783     | 1,450     |
| BCI 5TC                 | \$ 25,614 | \$ 32,593 | -21.4% | \$ 23,080 | \$ 13,050 |
| ATLANTIC RV             | \$ 20,425 | \$ 29,790 | -31.4% | \$ 24,334 | \$ 13,734 |
| Cont / FEast            | \$ 40,100 | \$ 46,575 | -13.9% | \$ 40,557 | \$ 27,572 |
| PACIFIC RV              | \$ 30,976 | \$ 40,246 | -23.0% | \$ 23,911 | \$ 13,069 |
| FEast / ECSA            | \$ 25,014 | \$ 29,071 | -14.0% | \$ 19,968 | \$ 11,711 |
| Panamax                 |           |           |        |           |           |
| BPI                     | 2,760     | 2,855     | -3.3%  | 2,275     | 1,103     |
| BPI - TCA               | \$ 24,841 | \$ 25,693 | -3.3%  | \$ 20,475 | \$ 9,927  |
| ATLANTIC RV             | \$ 20,375 | \$ 20,175 | 1.0%   | \$ 19,277 | \$ 9,527  |
| Cont / FEast            | \$ 33,727 | \$ 35,159 | -4.1%  | \$ 29,574 | \$ 17,999 |
| PACIFIC RV              | \$ 26,750 | \$ 28,356 | -5.7%  | \$ 20,941 | \$ 9,104  |
| FEast / Cont            | \$ 14,793 | \$ 15,228 | -2.9%  | \$ 9,462  | \$ 2,729  |
| Supramax                |           |           |        |           |           |
| BSI                     | 2,504     | 2,408     | 4.0%   | 1,743     | 746       |
| BSI - TCA               | \$ 27,542 | \$ 26,493 | 4.0%   | \$ 19,176 | \$ 8,210  |
| USG / FEast             | \$ 31,433 | \$ 29,281 | 7.3%   | \$ 28,094 | \$ 19,867 |
| Med / Feast             | \$ 30,282 | \$ 28,693 | 5.5%   | \$ 27,797 | \$ 17,570 |
| PACIFIC RV              | \$ 27,900 | \$ 28,807 | -3.1%  | \$ 19,200 | \$ 7,188  |
| FEast / Cont            | \$ 29,250 | \$ 28,650 | 2.1%   | \$ 13,988 | \$ 2,634  |
| USG / Skaw              | \$ 26,625 | \$ 19,804 | 34.4%  | \$ 22,361 | \$ 13,320 |
| Skaw / USG              | \$ 22,134 | \$ 18,547 | 19.3%  | \$ 16,702 | \$ 7,598  |
| Handysize               |           |           |        |           |           |
| BHSI                    | 1,343     | 1,317     | 2.0%   | 1,016     | 447       |
| BHSI - TCA              | \$ 24,170 | \$ 23,706 | 2.0%   | \$ 18,280 | \$ 8,040  |
| Skaw / Rio              | \$ 18,279 | \$ 17,479 | 4.6%   | \$ 16,085 | \$ 8,269  |
| Skaw / Boston           | \$ 18,571 | \$ 17,650 | 5.2%   | \$ 16,108 | \$ 8,606  |
| Rio / Skaw              | \$ 27,894 | \$ 26,389 | 5.7%   | \$ 21,476 | \$ 10,415 |
| USG / Skaw              | \$ 18,743 | \$ 17,893 | 4.8%   | \$ 17,604 | \$ 10,065 |
| SEAsia / Aus / Jap      | \$ 28,706 | \$ 28,813 | -0.4%  | \$ 19,494 | \$ 7,264  |
| PACIFIC RV              | \$ 26,750 | \$ 26,856 | -0.4%  | \$ 18,384 | \$ 6,510  |