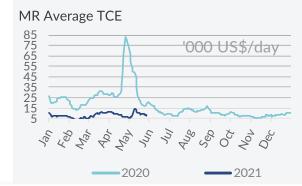

Oil Products - On the DPP front, the market moved on a negative trajectory this past week, with almost all routes posting losses. Increased demand in the Med helped curtail some of these losses. On the CPP front, it was also a bearish week, with the imbalance between demand and supply being visible in both the Atlantic and Pacific basins. The MR TCE declined by 14.1% w-o-w.

Spot market rates & indices

Average

| Spot market rates & Indices Average |              |                  |                   |                  |                    |                     |  |  |  |
|-------------------------------------|--------------|------------------|-------------------|------------------|--------------------|---------------------|--|--|--|
|                                     |              | 28 May           | 21 May            | ±%               | 2021               | 2020                |  |  |  |
| Baltic Tanker Ind                   | ices         |                  |                   |                  |                    |                     |  |  |  |
| BDTI                                |              | 604              | 615               | -1.8%            | 610                | 722                 |  |  |  |
| BCTI                                |              | 509              | 538               | -5.4%            | 522                | 586                 |  |  |  |
| VLCC                                |              |                  |                   |                  |                    |                     |  |  |  |
| VLCC-TCE                            | \$/day       | -\$ 4,852        | -\$ 3,937         | -23.2%           | -\$ 6,188          | \$ 38,084           |  |  |  |
| MEG-USG                             | WS           | 19.28            | 19.45             | -0.9%            | 18.93              | 38.50               |  |  |  |
| 20 000                              | \$/day       | -\$ 12,919       | -\$ 12,016        | -7.5%            | -\$ 12,877         | \$ 27,578           |  |  |  |
| MEG-SPORE                           | WS           | 36.88            | 37.21             | -0.9%            | 33.71              | 62.19               |  |  |  |
|                                     | \$/day       | \$ 5,908         | \$ 6,959          | -15.1%           | \$ 2,956           | \$ 51,510           |  |  |  |
| WAF-CHINA                           | WS           | 36.59            | 37.00             | -1.1%            | 35.53              | 60.56               |  |  |  |
|                                     | \$/day       | \$ 4,875         | \$ 6,020          | -19.0%           | \$ 3,699           | \$ 12,284           |  |  |  |
| SUEZMAX                             | <b>.</b>     | <b>†</b> 0 ( ( 0 | d 4 570           | 10.101           | <b>.</b>           | <b>*</b> 05 40 (    |  |  |  |
| Suezmax-TCE                         | \$/day       | -\$ 2,660        | -\$ 1,578         | -68.6%           | \$ 4,190           | \$ 25,496           |  |  |  |
| WAF-UKC                             | WS           | 48.39            | 48.89             | -1.0%            | 56.31              | 71.78               |  |  |  |
|                                     | \$/day       | -\$ 402          | \$ 613            | -165.6%          | \$ 4,880           | \$ 26,591           |  |  |  |
| BSEA-MED                            | WS           | 57.39            | 58.08             | -1.2%            | 68.09              | 80.68               |  |  |  |
|                                     | \$/day       | -\$ 4,918        | -\$ 3,768         | -30.5%           | \$ 3,500           | \$ 24,400           |  |  |  |
| MEG-MED                             | WS           | 22.93            | 18.50             | 23.9%            | 19.09              | 40.82               |  |  |  |
| A ED A 1 4 A 1/                     | \$/day       | -\$ 15,941       | -\$ 18,660        | 14.6%            | -\$ 17,730         | \$ 4,658            |  |  |  |
| AFRAMAX                             | <b>*</b> / I | ¢ 0 507          | ¢ 0 540           | 00.407           | ¢ 4 007            | ¢ 40 400            |  |  |  |
| Aframax-TCE                         | \$/day       | \$ 2,507         | \$ 3,549          | -29.4%           | \$ 4,237           | \$ 18,190           |  |  |  |
| NSEA-CONT                           | WS           | 93.13            | 91.25             | 2.1%             | 92.42              | 100.42              |  |  |  |
|                                     | \$/day       | -\$ 1,084        | -\$ 1,870         | 42.0%            | \$ 606             | \$ 17,844           |  |  |  |
| CARIBS-USG                          | WS<br>\$/dav | 84.06<br>\$ 234  | 97.19<br>\$ 5.062 | -13.5%<br>-95.4% | 101.30<br>\$ 6,895 | 115.15<br>\$ 21,894 |  |  |  |
|                                     | φ/day<br>WS  | \$ 234<br>68.13  | 67.50             | 0.9%             | 75.25              | 75.24               |  |  |  |
| BALTIC-UKC                          | \$/day       | \$ 1,784         | \$ 1,884          | -5.3%            | \$ 7,623           | \$ 19,487           |  |  |  |
| DPP                                 | Ф/ uay       | <b>Φ 1,704</b>   | Ф 1,004           | -3.3/0           | \$ 7,023           | <b>Φ 17,407</b>     |  |  |  |
| DFF                                 | WS           | 105.00           | 106.00            | -0.9%            | 84.82              | 91.00               |  |  |  |
| ARA-USG                             | \$/day       | \$ 5,399         | \$ 6,136          | -12.0%           | \$ 1,587           | \$ 11,393           |  |  |  |
|                                     | WS           | 90.63            | 92.81             | -2.3%            | 78.93              | 91.68               |  |  |  |
| SEASIA-AUS                          | \$/day       | \$ 6,242         | \$ 7,395          | -15.6%           | \$ 2,495           | \$ 17,556           |  |  |  |
|                                     | WS           | 89.00            | 87.13             | 2.1%             | 95.07              | 88.79               |  |  |  |
| MED-MED                             | \$/day       | \$ 3,523         | \$ 3,308          | 6.5%             | \$ 7,249           | \$ 15,427           |  |  |  |
| CPP                                 | φrady        | Ψ 0,520          | φ 0,000           | 0.570            | Ψ 7,2 17           | Ψ 10, 127           |  |  |  |
| MR-TCE                              | \$/day       | \$ 7,914         | \$ 9,208          | -14.1%           | \$ 7,842           | \$ 17,604           |  |  |  |
|                                     | WS           | 80.00            | 92.50             | -13.5%           | 85.35              | 121.52              |  |  |  |
| MEG-JAPAN                           | \$/day       | \$ 3,929         | \$ 8,052          | -51.2%           | \$ 5,673           | \$ 27,799           |  |  |  |
| CONT HE                             | WS           | 121.11           | 135.00            | -10.3%           | 127.12             | 124.71              |  |  |  |
| CONT-USAC                           | \$/day       | \$ 4,623         | \$ 7,132          | -35.2%           | \$ 6,383           | \$ 13,139           |  |  |  |
| 1166 6617                           | WS           | 70.71            | 78.21             | -9.6%            | 77.05              | 96.13               |  |  |  |
| USG-CONT                            | \$/day       | -\$ 3,296        | -\$ 1,688         | -95.3%           | -\$ 909            | \$ 11,998           |  |  |  |
| CDODE ALIC                          | WS           | 158.94           | 166.88            | -4.8%            | 143.94             | 145.76              |  |  |  |
| SPORE-AUS                           | \$/day       | \$ 11,497        | \$ 13,641         | -15.7%           | \$ 8,429           | \$ 11,741           |  |  |  |
|                                     | +,           | ,,               | ·,                |                  | T -,               | +,,                 |  |  |  |