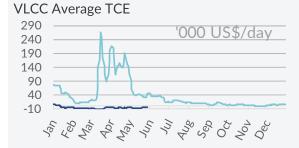

## Freight Market Tankers - Spot Market

24<sup>th</sup> - 30<sup>th</sup> May 2021

Crude Oil Carriers - The negative momentum in the crude oil freight market seems to be endless, as another bearish week came past. In the VLs, lack of demand was apparent in the MEG, retaining rates flat, while activity elsewhere was also minimal. However, losses were curbed somehow from increased activity noted in the USG-China route. In the Suezmax front, things were also discouraging, with the TCA falling by almost 68.6%. Lack of interest in key regions such as the WAF and Med left many units unfixed for yet another week. In the Aframaxes, the small improvement noted in Continent's demand was not enough to boost the market as a whole, as inactivity elsewhere dragged down freight rates.

Spot market rates & indices

Average

| Spot market rates & Indices Average |              |                  |                   |                  |                    |                     |  |  |  |
|-------------------------------------|--------------|------------------|-------------------|------------------|--------------------|---------------------|--|--|--|
|                                     |              | 28 May           | 21 May            | ±%               | 2021               | 2020                |  |  |  |
| Baltic Tanker Ind                   | ices         |                  |                   |                  |                    |                     |  |  |  |
| BDTI                                |              | 604              | 615               | -1.8%            | 610                | 722                 |  |  |  |
| BCTI                                |              | 509              | 538               | -5.4%            | 522                | 586                 |  |  |  |
| VLCC                                |              |                  |                   |                  |                    |                     |  |  |  |
| VLCC-TCE                            | \$/day       | -\$ 4,852        | -\$ 3,937         | -23.2%           | -\$ 6,188          | \$ 38,084           |  |  |  |
| MEG-USG                             | WS           | 19.28            | 19.45             | -0.9%            | 18.93              | 38.50               |  |  |  |
| 20 000                              | \$/day       | -\$ 12,919       | -\$ 12,016        | -7.5%            | -\$ 12,877         | \$ 27,578           |  |  |  |
| MEG-SPORE                           | WS           | 36.88            | 37.21             | -0.9%            | 33.71              | 62.19               |  |  |  |
|                                     | \$/day       | \$ 5,908         | \$ 6,959          | -15.1%           | \$ 2,956           | \$ 51,510           |  |  |  |
| WAF-CHINA                           | WS           | 36.59            | 37.00             | -1.1%            | 35.53              | 60.56               |  |  |  |
|                                     | \$/day       | \$ 4,875         | \$ 6,020          | -19.0%           | \$ 3,699           | \$ 12,284           |  |  |  |
| SUEZMAX                             | <b>.</b>     | <b>†</b> 0 ( ( 0 | d 4 570           | 10.101           | <b>.</b>           | <b>*</b> 05 40 (    |  |  |  |
| Suezmax-TCE                         | \$/day       | -\$ 2,660        | -\$ 1,578         | -68.6%           | \$ 4,190           | \$ 25,496           |  |  |  |
| WAF-UKC                             | WS           | 48.39            | 48.89             | -1.0%            | 56.31              | 71.78               |  |  |  |
|                                     | \$/day       | -\$ 402          | \$ 613            | -165.6%          | \$ 4,880           | \$ 26,591           |  |  |  |
| BSEA-MED                            | WS           | 57.39            | 58.08             | -1.2%            | 68.09              | 80.68               |  |  |  |
|                                     | \$/day       | -\$ 4,918        | -\$ 3,768         | -30.5%           | \$ 3,500           | \$ 24,400           |  |  |  |
| MEG-MED                             | WS           | 22.93            | 18.50             | 23.9%            | 19.09              | 40.82               |  |  |  |
| A ED A 1 4 A 1/                     | \$/day       | -\$ 15,941       | -\$ 18,660        | 14.6%            | -\$ 17,730         | \$ 4,658            |  |  |  |
| AFRAMAX                             | <b>*</b> / I | ¢ 0 507          | ¢ 0 540           | 00.407           | ¢ 4 007            | ¢ 40 400            |  |  |  |
| Aframax-TCE                         | \$/day       | \$ 2,507         | \$ 3,549          | -29.4%           | \$ 4,237           | \$ 18,190           |  |  |  |
| NSEA-CONT                           | WS           | 93.13            | 91.25             | 2.1%             | 92.42              | 100.42              |  |  |  |
|                                     | \$/day       | -\$ 1,084        | -\$ 1,870         | 42.0%            | \$ 606             | \$ 17,844           |  |  |  |
| CARIBS-USG                          | WS<br>\$/dav | 84.06<br>\$ 234  | 97.19<br>\$ 5.062 | -13.5%<br>-95.4% | 101.30<br>\$ 6,895 | 115.15<br>\$ 21,894 |  |  |  |
|                                     | φ/day<br>WS  | \$ 234<br>68.13  | 67.50             | 0.9%             | 75.25              | 75.24               |  |  |  |
| BALTIC-UKC                          | \$/day       | \$ 1,784         | \$ 1,884          | -5.3%            | \$ 7,623           | \$ 19,487           |  |  |  |
| DPP                                 | Ф/ uay       | <b>Φ 1,704</b>   | Ф 1,004           | -3.3/0           | \$ 7,023           | <b>Φ 17,407</b>     |  |  |  |
| DFF                                 | WS           | 105.00           | 106.00            | -0.9%            | 84.82              | 91.00               |  |  |  |
| ARA-USG                             | \$/day       | \$ 5,399         | \$ 6,136          | -12.0%           | \$ 1,587           | \$ 11,393           |  |  |  |
|                                     | WS           | 90.63            | 92.81             | -2.3%            | 78.93              | 91.68               |  |  |  |
| SEASIA-AUS                          | \$/day       | \$ 6,242         | \$ 7,395          | -15.6%           | \$ 2,495           | \$ 17,556           |  |  |  |
|                                     | WS           | 89.00            | 87.13             | 2.1%             | 95.07              | 88.79               |  |  |  |
| MED-MED                             | \$/day       | \$ 3,523         | \$ 3,308          | 6.5%             | \$ 7,249           | \$ 15,427           |  |  |  |
| CPP                                 | φrady        | Ψ 0,520          | φ 0,000           | 0.570            | Ψ 7,2 17           | Ψ 10, 127           |  |  |  |
| MR-TCE                              | \$/day       | \$ 7,914         | \$ 9,208          | -14.1%           | \$ 7,842           | \$ 17,604           |  |  |  |
|                                     | WS           | 80.00            | 92.50             | -13.5%           | 85.35              | 121.52              |  |  |  |
| MEG-JAPAN                           | \$/day       | \$ 3,929         | \$ 8,052          | -51.2%           | \$ 5,673           | \$ 27,799           |  |  |  |
| CONT HE                             | WS           | 121.11           | 135.00            | -10.3%           | 127.12             | 124.71              |  |  |  |
| CONT-USAC                           | \$/day       | \$ 4,623         | \$ 7,132          | -35.2%           | \$ 6,383           | \$ 13,139           |  |  |  |
| 1166 6617                           | WS           | 70.71            | 78.21             | -9.6%            | 77.05              | 96.13               |  |  |  |
| USG-CONT                            | \$/day       | -\$ 3,296        | -\$ 1,688         | -95.3%           | -\$ 909            | \$ 11,998           |  |  |  |
| CDODE ALIC                          | WS           | 158.94           | 166.88            | -4.8%            | 143.94             | 145.76              |  |  |  |
| SPORE-AUS                           | \$/day       | \$ 11,497        | \$ 13,641         | -15.7%           | \$ 8,429           | \$ 11,741           |  |  |  |
|                                     | +,           | ,,               | ·,                |                  | T -,               | +,,                 |  |  |  |