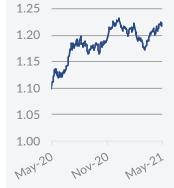

### **Demolition Market**

| Avg Price I | ndex (mai |  | W-O-W change          |             |      |  |
|-------------|-----------|--|-----------------------|-------------|------|--|
|             | 28 May    |  |                       | $\pm\Delta$ | ±%   |  |
| Dry         | 470       |  | ▶                     | 0           | 0.0% |  |
| Wet         | 480       |  | $\blacktriangleright$ | 0           | 0.0% |  |