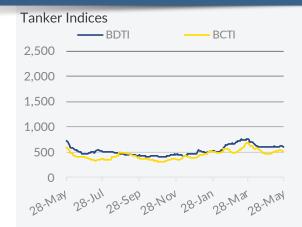

## Tanker Freight Market

|      |        |     | W-O-W change |             |       |  |  |
|------|--------|-----|--------------|-------------|-------|--|--|
|      | 28 May |     |              | $\pm\Delta$ | ±%    |  |  |
| BDTI | 604    | ~~~ | •            | -11         | -1.8% |  |  |
| BCTI | 509    |     | ▼            | -29         | -5.4% |  |  |

Spot market rates & indices

Average

| Spot market rates & Indices Average |              |                  |                   |                  |                    |                     |  |  |  |
|-------------------------------------|--------------|------------------|-------------------|------------------|--------------------|---------------------|--|--|--|
|                                     |              | 28 May           | 21 May            | ±%               | 2021               | 2020                |  |  |  |
| Baltic Tanker Ind                   | ices         |                  |                   |                  |                    |                     |  |  |  |
| BDTI                                |              | 604              | 615               | -1.8%            | 610                | 722                 |  |  |  |
| BCTI                                |              | 509              | 538               | -5.4%            | 522                | 586                 |  |  |  |
| VLCC                                |              |                  |                   |                  |                    |                     |  |  |  |
| VLCC-TCE                            | \$/day       | -\$ 4,852        | -\$ 3,937         | -23.2%           | -\$ 6,188          | \$ 38,084           |  |  |  |
| MEG-USG                             | WS           | 19.28            | 19.45             | -0.9%            | 18.93              | 38.50               |  |  |  |
| 20 000                              | \$/day       | -\$ 12,919       | -\$ 12,016        | -7.5%            | -\$ 12,877         | \$ 27,578           |  |  |  |
| MEG-SPORE                           | WS           | 36.88            | 37.21             | -0.9%            | 33.71              | 62.19               |  |  |  |
|                                     | \$/day       | \$ 5,908         | \$ 6,959          | -15.1%           | \$ 2,956           | \$ 51,510           |  |  |  |
| WAF-CHINA                           | WS           | 36.59            | 37.00             | -1.1%            | 35.53              | 60.56               |  |  |  |
|                                     | \$/day       | \$ 4,875         | \$ 6,020          | -19.0%           | \$ 3,699           | \$ 12,284           |  |  |  |
| SUEZMAX                             | <b>.</b>     | <b>†</b> 0 ( ( 0 | d 4 570           | 10.101           | <b>.</b>           | <b>*</b> 05 40 (    |  |  |  |
| Suezmax-TCE                         | \$/day       | -\$ 2,660        | -\$ 1,578         | -68.6%           | \$ 4,190           | \$ 25,496           |  |  |  |
| WAF-UKC                             | WS           | 48.39            | 48.89             | -1.0%            | 56.31              | 71.78               |  |  |  |
|                                     | \$/day       | -\$ 402          | \$ 613            | -165.6%          | \$ 4,880           | \$ 26,591           |  |  |  |
| BSEA-MED                            | WS           | 57.39            | 58.08             | -1.2%            | 68.09              | 80.68               |  |  |  |
|                                     | \$/day       | -\$ 4,918        | -\$ 3,768         | -30.5%           | \$ 3,500           | \$ 24,400           |  |  |  |
| MEG-MED                             | WS           | 22.93            | 18.50             | 23.9%            | 19.09              | 40.82               |  |  |  |
| A ED A 1 4 A 1/                     | \$/day       | -\$ 15,941       | -\$ 18,660        | 14.6%            | -\$ 17,730         | \$ 4,658            |  |  |  |
| AFRAMAX                             | <b>*</b> / I | ¢ 0 507          | ¢ 0 540           | 00.407           | ¢ 4 007            | ¢ 40 400            |  |  |  |
| Aframax-TCE                         | \$/day       | \$ 2,507         | \$ 3,549          | -29.4%           | \$ 4,237           | \$ 18,190           |  |  |  |
| NSEA-CONT                           | WS           | 93.13            | 91.25             | 2.1%             | 92.42              | 100.42              |  |  |  |
|                                     | \$/day       | -\$ 1,084        | -\$ 1,870         | 42.0%            | \$ 606             | \$ 17,844           |  |  |  |
| CARIBS-USG                          | WS<br>\$/dav | 84.06<br>\$ 234  | 97.19<br>\$ 5.062 | -13.5%<br>-95.4% | 101.30<br>\$ 6,895 | 115.15<br>\$ 21,894 |  |  |  |
|                                     | φ/day<br>WS  | \$ 234<br>68.13  | 67.50             | 0.9%             | 75.25              | 75.24               |  |  |  |
| BALTIC-UKC                          | \$/day       | \$ 1,784         | \$ 1,884          | -5.3%            | \$ 7,623           | \$ 19,487           |  |  |  |
| DPP                                 | Ф/ uay       | <b>Φ 1,704</b>   | Ф 1,004           | -3.3/0           | \$ 7,023           | <b>Φ 17,407</b>     |  |  |  |
| DFF                                 | WS           | 105.00           | 106.00            | -0.9%            | 84.82              | 91.00               |  |  |  |
| ARA-USG                             | \$/day       | \$ 5,399         | \$ 6,136          | -12.0%           | \$ 1,587           | \$ 11,393           |  |  |  |
|                                     | WS           | 90.63            | 92.81             | -2.3%            | 78.93              | 91.68               |  |  |  |
| SEASIA-AUS                          | \$/day       | \$ 6,242         | \$ 7,395          | -15.6%           | \$ 2,495           | \$ 17,556           |  |  |  |
|                                     | WS           | 89.00            | 87.13             | 2.1%             | 95.07              | 88.79               |  |  |  |
| MED-MED                             | \$/day       | \$ 3,523         | \$ 3,308          | 6.5%             | \$ 7,249           | \$ 15,427           |  |  |  |
| CPP                                 | φrady        | Ψ 0,520          | φ 0,000           | 0.570            | Ψ 7,2 17           | Ψ 10, 127           |  |  |  |
| MR-TCE                              | \$/day       | \$ 7,914         | \$ 9,208          | -14.1%           | \$ 7,842           | \$ 17,604           |  |  |  |
|                                     | WS           | 80.00            | 92.50             | -13.5%           | 85.35              | 121.52              |  |  |  |
| MEG-JAPAN                           | \$/day       | \$ 3,929         | \$ 8,052          | -51.2%           | \$ 5,673           | \$ 27,799           |  |  |  |
| CONT HE                             | WS           | 121.11           | 135.00            | -10.3%           | 127.12             | 124.71              |  |  |  |
| CONT-USAC                           | \$/day       | \$ 4,623         | \$ 7,132          | -35.2%           | \$ 6,383           | \$ 13,139           |  |  |  |
| 1166 6617                           | WS           | 70.71            | 78.21             | -9.6%            | 77.05              | 96.13               |  |  |  |
| USG-CONT                            | \$/day       | -\$ 3,296        | -\$ 1,688         | -95.3%           | -\$ 909            | \$ 11,998           |  |  |  |
| CDODE ALIC                          | WS           | 158.94           | 166.88            | -4.8%            | 143.94             | 145.76              |  |  |  |
| SPORE-AUS                           | \$/day       | \$ 11,497        | \$ 13,641         | -15.7%           | \$ 8,429           | \$ 11,741           |  |  |  |
|                                     | +,           | ,,               | ·,                |                  | T -,               | +,,                 |  |  |  |