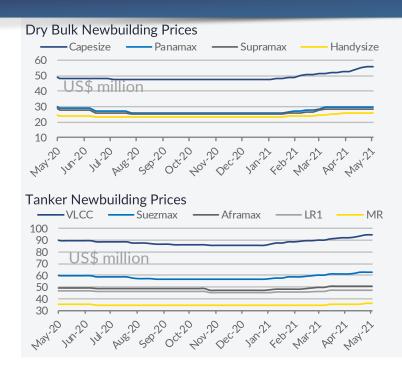

# Sale & Purchase Newbuilding Orders

24<sup>th</sup> - 30<sup>th</sup> May 2021

A quiet week for the dry bulk newbuilding market, with minimal activity and lack of fresh enquiries. The increased contracting volume during the previous months and the current freight earnings correction noted seem to that have temporarily curbed at least for now. The current price ratio between newbuilding and second-hand asset prices has seemingly shifted more of the focus over on to the latter. However, earnings are still at attractive levels and sentiment is still robust and thus the expectation is for a fresh series of new orders to emerge over the coming weeks. In the tanker market, the discouraging freight earnings are still dominating sentiment and as such undoubtedly affecting buyers' interest. However, some minimal activity was noted this past week. The current blend of market outlook, freight earnings and asset prices do not leave much room for any over optimistic scenarios with regards to new ordering activity for the short-term at least. Finally, it is worth mentioning that the booming activity that is witnessed this year so far in the containership market continues to hold with several interesting contracts being reported last week as well.

| Indicative Dry NB Price | la     | last 5 years |      |      |      |      |
|-------------------------|--------|--------------|------|------|------|------|
|                         | 28 May | 23 Apr       | ±%   | Min  | Avg  | Max  |
| Dry Bulkers             |        |              |      |      |      |      |
| Capesize (180,000dwt)   | 56.0   | 53.0         | 5.7% | 41.8 | 47.5 | 56.0 |
| Kamsarmax (82,000dwt)   | 32.0   | 32.0         | 0.0% | 24.3 | 28.9 | 34.0 |
| Panamax (77,000dwt)     | 29.5   | 29.5         | 0.0% | 23.8 | 28.0 | 33.0 |
| Ultramax (64,000dwt)    | 28.5   | 28.5         | 0.0% | 22.3 | 27.0 | 32.0 |
| Handysize (37,000dwt)   | 26.0   | 26.0         | 0.0% | 19.5 | 23.2 | 26.0 |
| Container               |        |              |      |      |      |      |
| Post Panamax (9,000teu) | 82.5   | 82.5         | 0.0% | 82.5 | 82.9 | 88.0 |
| Panamax (5,200teu)      | 48.5   | 48.5         | 0.0% | 48.0 | 49.1 | 56.0 |
| Sub Panamax (2,500teu)  | 27.0   | 27.0         | 0.0% | 26.0 | 27.2 | 29.5 |
| Feeder (1,700teu)       | 21.5   | 21.5         | 0.0% | 21.5 | 22.0 | 25.0 |

| Indicative Wet NB Price | last 5 years |        |      |  |       |       |       |
|-------------------------|--------------|--------|------|--|-------|-------|-------|
|                         | 28 May       | 23 Apr | ±%   |  | Min   | Avg   | Max   |
| Tankers                 |              |        |      |  |       |       |       |
| VLCC (300,000dwt)       | 95.0         | 92.5   | 2.7% |  | 80.0  | 88.3  | 95.0  |
| Suezmax (160,000dwt)    | 63.0         | 61.5   | 2.4% |  | 53.0  | 58.5  | 63.0  |
| Aframax (115,000dwt)    | 50.5         | 50.5   | 0.0% |  | 43.0  | 48.0  | 52.0  |
| LR1 (75,000dwt)         | 47.0         | 47.0   | 0.0% |  | 42.0  | 45.5  | 48.5  |
| MR (56,000dwt)          | 36.0         | 35.5   | 1.4% |  | 32.5  | 34.9  | 36.5  |
| Gas                     |              |        |      |  |       |       |       |
| LNG 175k cbm            | 185.5        | 185.5  | 0.0% |  | 184.0 | 187.9 | 199.0 |
| LPG LGC 80k cbm         | 70.0         | 70.0   | 0.0% |  | 70.0  | 70.8  | 77.0  |
| LPG MGC 55k cbm         | 62.0         | 62.0   | 0.0% |  | 62.0  | 62.7  | 67.5  |
| LPG SGC 25k cbm         | 40.0         | 40.0   | 0.0% |  | 40.0  | 40.6  | 45.0  |