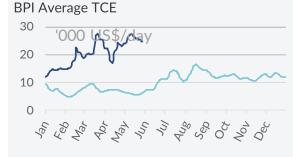

Panamax – Pressure was witnessed in the Panamax/Kamsarmax market as well last week, with the BPI TCA declined by 3.3% w-o-w. The lack of fresh overall activity trimmed earnings for owners, as the uptick noted on trans-Atlantic routes was not enough to boost the segment as a whole. The losses on NOPAC voyages reached -5.7%, while the rest of the key routes also posted losses.

| Spot market rates & inc |           | Average   |        |           |           |
|-------------------------|-----------|-----------|--------|-----------|-----------|
|                         | 28 May    | 21 May    | ±%     | 2021      | 2020      |
| Baltic Dry Index        |           | -         |        |           |           |
| BDI                     | 2,596     | 2,869     | -9.5%  | 2,113     | 1,066     |
| Capesize                |           |           |        |           |           |
| BCI                     | 3,089     | 3,930     | -21.4% | 2,783     | 1,450     |
| BCI 5TC                 | \$ 25,614 | \$ 32,593 | -21.4% | \$ 23,080 | \$ 13,050 |
| ATLANTIC RV             | \$ 20,425 | \$ 29,790 | -31.4% | \$ 24,334 | \$ 13,734 |
| Cont / FEast            | \$ 40,100 | \$ 46,575 | -13.9% | \$ 40,557 | \$ 27,572 |
| PACIFIC RV              | \$ 30,976 | \$ 40,246 | -23.0% | \$ 23,911 | \$ 13,069 |
| FEast / ECSA            | \$ 25,014 | \$ 29,071 | -14.0% | \$ 19,968 | \$ 11,711 |
| Panamax                 |           |           |        |           |           |
| BPI                     | 2,760     | 2,855     | -3.3%  | 2,275     | 1,103     |
| BPI - TCA               | \$ 24,841 | \$ 25,693 | -3.3%  | \$ 20,475 | \$ 9,927  |
| ATLANTIC RV             | \$ 20,375 | \$ 20,175 | 1.0%   | \$ 19,277 | \$ 9,527  |
| Cont / FEast            | \$ 33,727 | \$ 35,159 | -4.1%  | \$ 29,574 | \$ 17,999 |
| PACIFIC RV              | \$ 26,750 | \$ 28,356 | -5.7%  | \$ 20,941 | \$ 9,104  |
| FEast / Cont            | \$ 14,793 | \$ 15,228 | -2.9%  | \$ 9,462  | \$ 2,729  |
| Supramax                |           |           |        |           |           |
| BSI                     | 2,504     | 2,408     | 4.0%   | 1,743     | 746       |
| BSI - TCA               | \$ 27,542 | \$ 26,493 | 4.0%   | \$ 19,176 | \$ 8,210  |
| USG / FEast             | \$ 31,433 | \$ 29,281 | 7.3%   | \$ 28,094 | \$ 19,867 |
| Med / Feast             | \$ 30,282 | \$ 28,693 | 5.5%   | \$ 27,797 | \$ 17,570 |
| PACIFIC RV              | \$ 27,900 | \$ 28,807 | -3.1%  | \$ 19,200 | \$ 7,188  |
| FEast / Cont            | \$ 29,250 | \$ 28,650 | 2.1%   | \$ 13,988 | \$ 2,634  |
| USG / Skaw              | \$ 26,625 | \$ 19,804 | 34.4%  | \$ 22,361 | \$ 13,320 |
| Skaw / USG              | \$ 22,134 | \$ 18,547 | 19.3%  | \$ 16,702 | \$ 7,598  |
| Handysize               |           |           |        |           |           |
| BHSI                    | 1,343     | 1,317     | 2.0%   | 1,016     | 447       |
| BHSI - TCA              | \$ 24,170 | \$ 23,706 | 2.0%   | \$ 18,280 | \$ 8,040  |
| Skaw / Rio              | \$ 18,279 | \$ 17,479 | 4.6%   | \$ 16,085 | \$ 8,269  |
| Skaw / Boston           | \$ 18,571 | \$ 17,650 | 5.2%   | \$ 16,108 | \$ 8,606  |
| Rio / Skaw              | \$ 27,894 | \$ 26,389 | 5.7%   | \$ 21,476 | \$ 10,415 |
| USG / Skaw              | \$ 18,743 | \$ 17,893 | 4.8%   | \$ 17,604 | \$ 10,065 |
| SEAsia / Aus / Jap      | \$ 28,706 | \$ 28,813 | -0.4%  | \$ 19,494 | \$ 7,264  |
| PACIFIC RV              | \$ 26,750 | \$ 26,856 | -0.4%  | \$ 18,384 | \$ 6,510  |