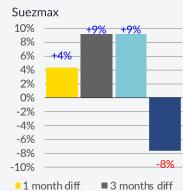

## Freight Market Tankers - Spot Market

24<sup>th</sup> - 30<sup>th</sup> May 2021

Crude Oil Carriers - The negative momentum in the crude oil freight market seems to be endless, as another bearish week came past. In the VLs, lack of demand was apparent in the MEG, retaining rates flat, while activity elsewhere was also minimal. However, losses were curbed somehow from increased activity noted in the USG-China route. In the Suezmax front, things were also discouraging, with the TCA falling by almost 68.6%. Lack of interest in key regions such as the WAF and Med left many units unfixed for yet another week. In the Aframaxes, the small improvement noted in Continent's demand was not enough to boost the market as a whole, as inactivity elsewhere dragged down freight rates.