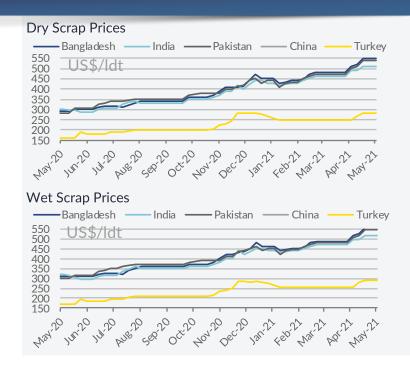

### **Demolition Market**

| Avg Price I | ndex (mai |  | W-O-W change          |             |      |  |
|-------------|-----------|--|-----------------------|-------------|------|--|
|             | 28 May    |  |                       | $\pm\Delta$ | ±%   |  |
| Dry         | 470       |  | ▶                     | 0           | 0.0% |  |
| Wet         | 480       |  | $\blacktriangleright$ | 0           | 0.0% |  |