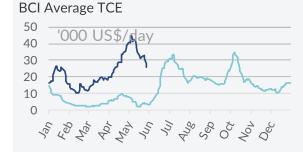

# Freight Market Dry Bulkers - Spot Market

24<sup>th</sup> - 30<sup>th</sup> May 2021

Capesize – The correction resumed this past week in the Capesize market, with the BCI TCA falling below the US\$30,000 mark and closing the week at US\$25,614. The abrupt decline in enquiries and fixing for iron ore cargoes from Brazil and Australia pushed rates on a downward path in both the Pacific and the Atlantic basins. A gradual build up of tonnage lists has started to take shape now, but with earnings still remaining well above last year average figures.

| Spot market rates & inc |           | Average   |        |           |           |
|-------------------------|-----------|-----------|--------|-----------|-----------|
|                         | 28 May    | 21 May    | ±%     | 2021      | 2020      |
| Baltic Dry Index        |           | -         |        |           |           |
| BDI                     | 2,596     | 2,869     | -9.5%  | 2,113     | 1,066     |
| Capesize                |           |           |        |           |           |
| BCI                     | 3,089     | 3,930     | -21.4% | 2,783     | 1,450     |
| BCI 5TC                 | \$ 25,614 | \$ 32,593 | -21.4% | \$ 23,080 | \$ 13,050 |
| ATLANTIC RV             | \$ 20,425 | \$ 29,790 | -31.4% | \$ 24,334 | \$ 13,734 |
| Cont / FEast            | \$ 40,100 | \$ 46,575 | -13.9% | \$ 40,557 | \$ 27,572 |
| PACIFIC RV              | \$ 30,976 | \$ 40,246 | -23.0% | \$ 23,911 | \$ 13,069 |
| FEast / ECSA            | \$ 25,014 | \$ 29,071 | -14.0% | \$ 19,968 | \$ 11,711 |
| Panamax                 |           |           |        |           |           |
| BPI                     | 2,760     | 2,855     | -3.3%  | 2,275     | 1,103     |
| BPI - TCA               | \$ 24,841 | \$ 25,693 | -3.3%  | \$ 20,475 | \$ 9,927  |
| ATLANTIC RV             | \$ 20,375 | \$ 20,175 | 1.0%   | \$ 19,277 | \$ 9,527  |
| Cont / FEast            | \$ 33,727 | \$ 35,159 | -4.1%  | \$ 29,574 | \$ 17,999 |
| PACIFIC RV              | \$ 26,750 | \$ 28,356 | -5.7%  | \$ 20,941 | \$ 9,104  |
| FEast / Cont            | \$ 14,793 | \$ 15,228 | -2.9%  | \$ 9,462  | \$ 2,729  |
| Supramax                |           |           |        |           |           |
| BSI                     | 2,504     | 2,408     | 4.0%   | 1,743     | 746       |
| BSI - TCA               | \$ 27,542 | \$ 26,493 | 4.0%   | \$ 19,176 | \$ 8,210  |
| USG / FEast             | \$ 31,433 | \$ 29,281 | 7.3%   | \$ 28,094 | \$ 19,867 |
| Med / Feast             | \$ 30,282 | \$ 28,693 | 5.5%   | \$ 27,797 | \$ 17,570 |
| PACIFIC RV              | \$ 27,900 | \$ 28,807 | -3.1%  | \$ 19,200 | \$ 7,188  |
| FEast / Cont            | \$ 29,250 | \$ 28,650 | 2.1%   | \$ 13,988 | \$ 2,634  |
| USG / Skaw              | \$ 26,625 | \$ 19,804 | 34.4%  | \$ 22,361 | \$ 13,320 |
| Skaw / USG              | \$ 22,134 | \$ 18,547 | 19.3%  | \$ 16,702 | \$ 7,598  |
| Handysize               |           |           |        |           |           |
| BHSI                    | 1,343     | 1,317     | 2.0%   | 1,016     | 447       |
| BHSI - TCA              | \$ 24,170 | \$ 23,706 | 2.0%   | \$ 18,280 | \$ 8,040  |
| Skaw / Rio              | \$ 18,279 | \$ 17,479 | 4.6%   | \$ 16,085 | \$ 8,269  |
| Skaw / Boston           | \$ 18,571 | \$ 17,650 | 5.2%   | \$ 16,108 | \$ 8,606  |
| Rio / Skaw              | \$ 27,894 | \$ 26,389 | 5.7%   | \$ 21,476 | \$ 10,415 |
| USG / Skaw              | \$ 18,743 | \$ 17,893 | 4.8%   | \$ 17,604 | \$ 10,065 |
| SEAsia / Aus / Jap      | \$ 28,706 | \$ 28,813 | -0.4%  | \$ 19,494 | \$ 7,264  |
| PACIFIC RV              | \$ 26,750 | \$ 26,856 | -0.4%  | \$ 18,384 | \$ 6,510  |