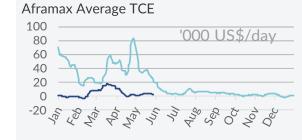

## Freight Market Tankers - Spot Market

24<sup>th</sup> - 30<sup>th</sup> May 2021

Crude Oil Carriers - The negative momentum in the crude oil freight market seems to be endless, as another bearish week came past. In the VLs, lack of demand was apparent in the MEG, retaining rates flat, while activity elsewhere was also minimal. However, losses were curbed somehow from increased activity noted in the USG-China route. In the Suezmax front, things were also discouraging, with the TCA falling by almost 68.6%. Lack of interest in key regions such as the WAF and Med left many units unfixed for yet another week. In the Aframaxes, the small improvement noted in Continent's demand was not enough to boost the market as a whole, as inactivity elsewhere dragged down freight rates.

Spot market rates & indices

Average

| Spot market rates & Indices Average |              |                  |                   |                  |                    |                     |  |  |  |
|-------------------------------------|--------------|------------------|-------------------|------------------|--------------------|---------------------|--|--|--|
|                                     |              | 28 May           | 21 May            | ±%               | 2021               | 2020                |  |  |  |
| Baltic Tanker Ind                   | ices         |                  |                   |                  |                    |                     |  |  |  |
| BDTI                                |              | 604              | 615               | -1.8%            | 610                | 722                 |  |  |  |
| BCTI                                |              | 509              | 538               | -5.4%            | 522                | 586                 |  |  |  |
| VLCC                                |              |                  |                   |                  |                    |                     |  |  |  |
| VLCC-TCE                            | \$/day       | -\$ 4,852        | -\$ 3,937         | -23.2%           | -\$ 6,188          | \$ 38,084           |  |  |  |
| MEG-USG                             | WS           | 19.28            | 19.45             | -0.9%            | 18.93              | 38.50               |  |  |  |
| 20 000                              | \$/day       | -\$ 12,919       | -\$ 12,016        | -7.5%            | -\$ 12,877         | \$ 27,578           |  |  |  |
| MEG-SPORE                           | WS           | 36.88            | 37.21             | -0.9%            | 33.71              | 62.19               |  |  |  |
|                                     | \$/day       | \$ 5,908         | \$ 6,959          | -15.1%           | \$ 2,956           | \$ 51,510           |  |  |  |
| WAF-CHINA                           | WS           | 36.59            | 37.00             | -1.1%            | 35.53              | 60.56               |  |  |  |
|                                     | \$/day       | \$ 4,875         | \$ 6,020          | -19.0%           | \$ 3,699           | \$ 12,284           |  |  |  |
| SUEZMAX                             | <b>.</b>     | <b>†</b> 0 ( ( 0 | d 4 570           | 10.101           | <b>.</b>           | <b>*</b> 05 40 (    |  |  |  |
| Suezmax-TCE                         | \$/day       | -\$ 2,660        | -\$ 1,578         | -68.6%           | \$ 4,190           | \$ 25,496           |  |  |  |
| WAF-UKC                             | WS           | 48.39            | 48.89             | -1.0%            | 56.31              | 71.78               |  |  |  |
|                                     | \$/day       | -\$ 402          | \$ 613            | -165.6%          | \$ 4,880           | \$ 26,591           |  |  |  |
| BSEA-MED                            | WS           | 57.39            | 58.08             | -1.2%            | 68.09              | 80.68               |  |  |  |
|                                     | \$/day       | -\$ 4,918        | -\$ 3,768         | -30.5%           | \$ 3,500           | \$ 24,400           |  |  |  |
| MEG-MED                             | WS           | 22.93            | 18.50             | 23.9%            | 19.09              | 40.82               |  |  |  |
| A ED A 1 4 A 1/                     | \$/day       | -\$ 15,941       | -\$ 18,660        | 14.6%            | -\$ 17,730         | \$ 4,658            |  |  |  |
| AFRAMAX                             | <b>*</b> / I | ¢ 0 507          | ¢ 0 540           | 00.407           | ¢ 4 007            | ¢ 40 400            |  |  |  |
| Aframax-TCE                         | \$/day       | \$ 2,507         | \$ 3,549          | -29.4%           | \$ 4,237           | \$ 18,190           |  |  |  |
| NSEA-CONT                           | WS           | 93.13            | 91.25             | 2.1%             | 92.42              | 100.42              |  |  |  |
|                                     | \$/day       | -\$ 1,084        | -\$ 1,870         | 42.0%            | \$ 606             | \$ 17,844           |  |  |  |
| CARIBS-USG                          | WS<br>\$/dav | 84.06<br>\$ 234  | 97.19<br>\$ 5.062 | -13.5%<br>-95.4% | 101.30<br>\$ 6,895 | 115.15<br>\$ 21,894 |  |  |  |
|                                     | φ/day<br>WS  | \$ 234<br>68.13  | 67.50             | 0.9%             | 75.25              | 75.24               |  |  |  |
| BALTIC-UKC                          | \$/day       | \$ 1,784         | \$ 1,884          | -5.3%            | \$ 7,623           | \$ 19,487           |  |  |  |
| DPP                                 | Ф/ uay       | <b>Φ 1,704</b>   | Ф 1,004           | -3.3/0           | \$ 7,023           | <b>Φ 17,407</b>     |  |  |  |
| DFF                                 | WS           | 105.00           | 106.00            | -0.9%            | 84.82              | 91.00               |  |  |  |
| ARA-USG                             | \$/day       | \$ 5,399         | \$ 6,136          | -12.0%           | \$ 1,587           | \$ 11,393           |  |  |  |
|                                     | WS           | 90.63            | 92.81             | -2.3%            | 78.93              | 91.68               |  |  |  |
| SEASIA-AUS                          | \$/day       | \$ 6,242         | \$ 7,395          | -15.6%           | \$ 2,495           | \$ 17,556           |  |  |  |
|                                     | WS           | 89.00            | 87.13             | 2.1%             | 95.07              | 88.79               |  |  |  |
| MED-MED                             | \$/day       | \$ 3,523         | \$ 3,308          | 6.5%             | \$ 7,249           | \$ 15,427           |  |  |  |
| CPP                                 | φrady        | Ψ 0,520          | φ 0,000           | 0.570            | Ψ 7,2 17           | Ψ 10, 127           |  |  |  |
| MR-TCE                              | \$/day       | \$ 7,914         | \$ 9,208          | -14.1%           | \$ 7,842           | \$ 17,604           |  |  |  |
|                                     | WS           | 80.00            | 92.50             | -13.5%           | 85.35              | 121.52              |  |  |  |
| MEG-JAPAN                           | \$/day       | \$ 3,929         | \$ 8,052          | -51.2%           | \$ 5,673           | \$ 27,799           |  |  |  |
| CONT HE                             | WS           | 121.11           | 135.00            | -10.3%           | 127.12             | 124.71              |  |  |  |
| CONT-USAC                           | \$/day       | \$ 4,623         | \$ 7,132          | -35.2%           | \$ 6,383           | \$ 13,139           |  |  |  |
| 1166 6617                           | WS           | 70.71            | 78.21             | -9.6%            | 77.05              | 96.13               |  |  |  |
| USG-CONT                            | \$/day       | -\$ 3,296        | -\$ 1,688         | -95.3%           | -\$ 909            | \$ 11,998           |  |  |  |
| CDODE ALIC                          | WS           | 158.94           | 166.88            | -4.8%            | 143.94             | 145.76              |  |  |  |
| SPORE-AUS                           | \$/day       | \$ 11,497        | \$ 13,641         | -15.7%           | \$ 8,429           | \$ 11,741           |  |  |  |
|                                     | +,           | ,,               | ·,                |                  | T -,               | +,,                 |  |  |  |