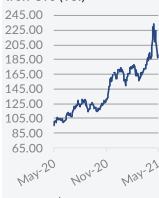

## **Economic Indicators**

|              |        |     | M-O-M            | change      |       |
|--------------|--------|-----|------------------|-------------|-------|
|              | 28 May |     |                  | $\pm\Delta$ | ±%    |
| Gold \$      | 1,884  |     | <b>A</b>         | 112         | 6.3%  |
| Oil WTI \$   | 66     | ~~~ |                  | 5           | 8.0%  |
| Oil Brent \$ | 69     | ~~~ |                  | 4           | 6.3%  |
| Iron Ore     | 190    |     |                  | 4           | 2.4%  |
| Coal         | 118    | ~~~ | $\blacktriangle$ | 23          | 23.7% |
|              |        |     |                  |             |       |