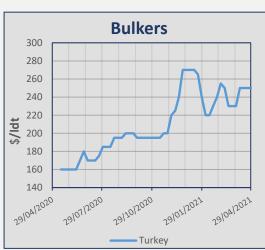

# **Indicative Demolition Prices**

|         | Country    | Price<br>\$/ldt |
|---------|------------|-----------------|
|         | India      | 465             |
| (ers    | Bangladesh | 500             |
| Bulkers | Pakistan   | 495             |
|         | Turkey     | 250             |
|         | India      | 475             |
| (ers    | Bangladesh | 505             |
| Tankers | Pakistan   | 505             |
|         | Turkey     | 260             |