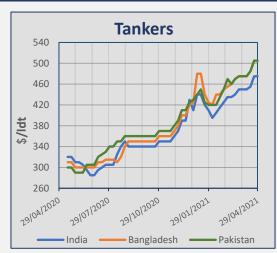

# **Indicative Demolition Prices**

|         | Country    | Price<br>\$/ldt |
|---------|------------|-----------------|
|         | India      | 465             |
| (ers    | Bangladesh | 500             |
| Bulkers | Pakistan   | 495             |
|         | Turkey     | 250             |
|         | India      | 475             |
| (ers    | Bangladesh | 505             |
| Tankers | Pakistan   | 505             |
|         | Turkey     | 260             |