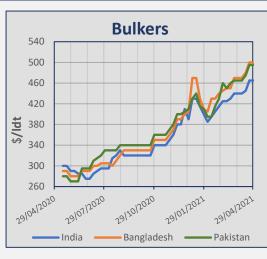

# **Indicative Demolition Prices**

|         | Country    | Price<br>\$/ldt |
|---------|------------|-----------------|
|         | India      | 465             |
| (ers    | Bangladesh | 500             |
| Bulkers | Pakistan   | 495             |
|         | Turkey     | 250             |
|         | India      | 475             |
| (ers    | Bangladesh | 505             |
| Tankers | Pakistan   | 505             |
|         | Turkey     | 260             |