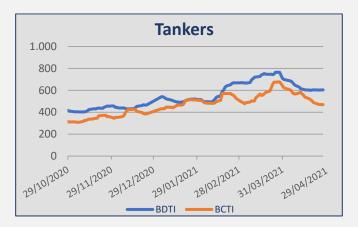

| INDEX | 29-Apr | 23-Apr | ± (%)  |
|-------|--------|--------|--------|
| BDTI  | 605    | 604    | 0,17%  |
| BCTI  | 470    | 484    | -2,89% |