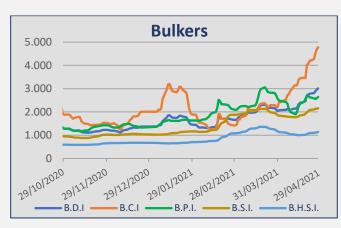

#### **Baltic Indices**

| INDEX | 29-Apr | 23-Apr | ± (%)  |  |
|-------|--------|--------|--------|--|
| BDI   | 3.007  | 2.788  | 7,86%  |  |
| BCI   | 4.774  | 4.192  | 13,88% |  |
| BPI   | 2.643  | 2.630  | 0,49%  |  |
| BSI   | 2.151  | 2.085  | 3,17%  |  |
| BHSI  | 1.141  | 1.092  | 4,49%  |  |