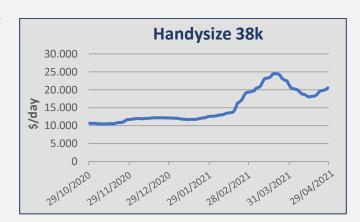

| Daily T/C Avg | 29-Apr    | 23-Apr    | ± (%)  |
|---------------|-----------|-----------|--------|
| Capesize      | \$ 39.589 | \$ 34.762 | 13,89% |
| Kamsarmax     | \$ 23.785 | \$ 23.667 | 0,50%  |
| Supramax 58   | \$ 23.661 | \$ 22.932 | 3,18%  |
| Handysize 38  | \$ 20.545 | \$ 19.654 | 4,53%  |