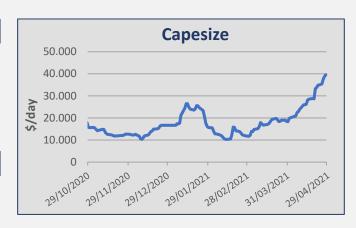

| Daily T/C Avg | 29-Apr    | 23-Apr    | ± (%)  |
|---------------|-----------|-----------|--------|
| Capesize      | \$ 39.589 | \$ 34.762 | 13,89% |
| Kamsarmax     | \$ 23.785 | \$ 23.667 | 0,50%  |
| Supramax 58   | \$ 23.661 | \$ 22.932 | 3,18%  |
| Handysize 38  | \$ 20.545 | \$ 19.654 | 4,53%  |