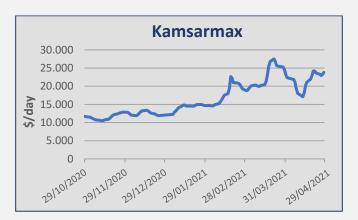

| Daily T/C Avg | 29-Apr    | 23-Apr    | ± (%)  |
|---------------|-----------|-----------|--------|
| Capesize      | \$ 39.589 | \$ 34.762 | 13,89% |
| Kamsarmax     | \$ 23.785 | \$ 23.667 | 0,50%  |
| Supramax 58   | \$ 23.661 | \$ 22.932 | 3,18%  |
| Handysize 38  | \$ 20.545 | \$ 19.654 | 4,53%  |