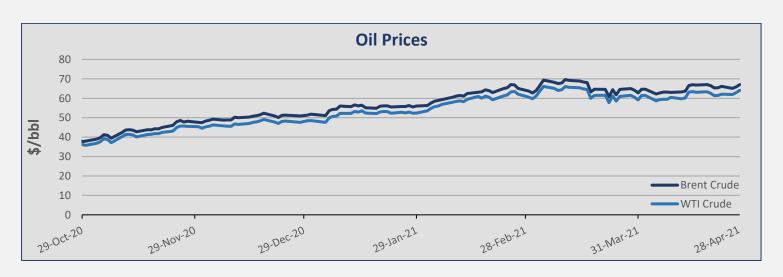

| Commodities         |          |          |        |
|---------------------|----------|----------|--------|
| Commodity           | 28-Apr   | 22-Apr   | ± (%)  |
| Brent Crude (BZ)    | 67,03    | 65,40    | 2,49%  |
| WTI Crude Oil (WTI) | 64,11    | 61,43    | 4,36%  |
| Natural Gas (NG)    | 2,93     | 2,75     | 6,55%  |
| Gold (GC)           | 1.773,90 | 1.782,00 | -0,45% |
| Copper (HG)         | 4,50     | 4,28     | 5,14%  |
| Wheat (W)           | 722,75   | 710,50   | 1,72%  |