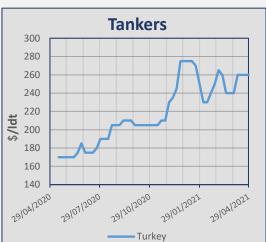

# **Indicative Demolition Prices**

|         | Country    | Price<br>\$/ldt |
|---------|------------|-----------------|
|         | India      | 465             |
| (ers    | Bangladesh | 500             |
| Bulkers | Pakistan   | 495             |
|         | Turkey     | 250             |
|         | India      | 475             |
| (ers    | Bangladesh | 505             |
| Tankers | Pakistan   | 505             |
|         | Turkey     | 260             |