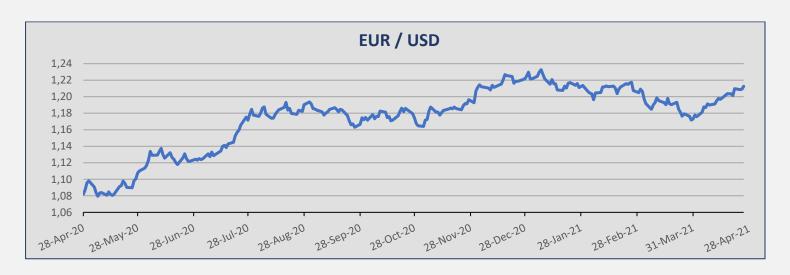

# **KEY INDICATORS**

Week 17 (23rd Apr to 29th Apr 2021)

| Currencies |          |          |        |
|------------|----------|----------|--------|
| Currency   | 28-Apr   | 22-Apr   | ± (%)  |
| EUR / USD  | 1,2126   | 1,2015   | 0,92%  |
| USD / JPY  | 108,60   | 107,97   | 0,58%  |
| USD / KRW  | 1.112,88 | 1.117,39 | -0,40% |
| NOK / USD  | 0,1221   | 0,1196   | 2,09%  |