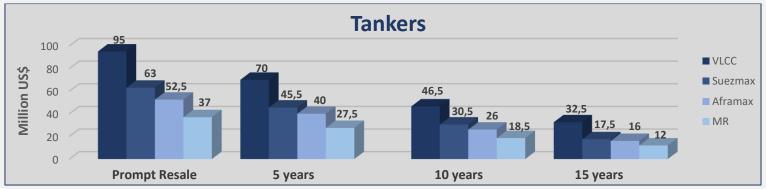

| Tankers |      |          |            |            |       |
|---------|------|----------|------------|------------|-------|
| Size    |      | Age      | Week<br>17 | Week<br>16 | ± %   |
| VLCC    | 310k | Resale   | 95         | 95         | 0,00% |
| VLCC    | 310k | 5 years  | 70         | 70         | 0,00% |
| VLCC    | 300k | 10 years | 46,5       | 46,5       | 0,00% |
| VLCC    | 300k | 15 years | 32,5       | 32,5       | 0,00% |
| Suezmax | 160k | Resale   | 63         | 63         | 0,00% |
| Suezmax | 160k | 5 years  | 45,5       | 45,5       | 0,00% |
| Suezmax | 150k | 10 years | 30,5       | 30,5       | 0,00% |
| Suezmax | 150k | 15 years | 17,5       | 17,5       | 0,00% |
| Aframax | 110k | Resale   | 52,5       | 51         | 2,94% |
| Aframax | 110k | 5 years  | 40         | 40         | 0,00% |
| Aframax | 105k | 10 years | 26         | 25         | 4,00% |
| Aframax | 105k | 15 years | 16         | 15         | 6,67% |
| MR      | 52k  | Resale   | 37         | 36         | 2,78% |
| MR      | 51k  | 5 years  | 27,5       | 27,5       | 0,00% |
| MR      | 47k  | 10 years | 18,5       | 18,5       | 0,00% |
| MR      | 45k  | 15 years | 12         | 12         | 0,00% |