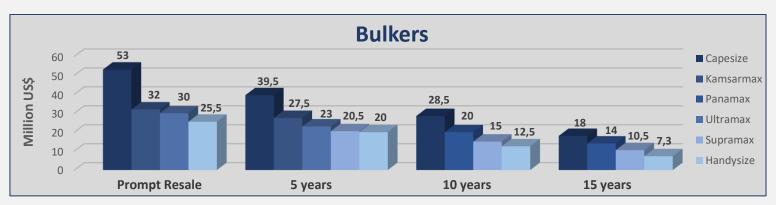

# **INDICATIVE PRICES**

Week 17 (23rd Apr to 29th Apr 2021)

| Bulkers    |      |          |            |            |       |
|------------|------|----------|------------|------------|-------|
| Size       |      | Age      | Week<br>17 | Week<br>16 | ± %   |
| Capesize 1 | 180k | Resale   | 53         | 53         | 0,00% |
| Capesize 1 | 180k | 5 years  | 39,5       | 38,5       | 2,60% |
| Capesize 1 | 180k | 10 years | 28,5       | 27,8       | 2,52% |
| Capesize 1 | 170k | 15 years | 18         | 18         | 0,00% |
| Kamsarmax  | 82k  | Resale   | 32         | 32         | 0,00% |
| Kamsarmax  | 82k  | 5 years  | 27,5       | 27,5       | 0,00% |
| Panamax    | 76k  | 10 years | 20         | 20         | 0,00% |
| Panamax    | 74k  | 15 years | 14         | 13,5       | 3,70% |
| Ultramax   | 63k  | Resale   | 30         | 30         | 0,00% |
| Ultramax   | 61k  | 5 years  | 23         | 23         | 0,00% |
| Supramax   | 58k  | 5 years  | 20,5       | 20,5       | 0,00% |
| Supramax   | 56k  | 10 years | 15         | 15         | 0,00% |
| Supramax   | 52k  | 15 years | 10,5       | 10,5       | 0,00% |
| Handysize  | 38k  | Resale   | 25,5       | 25,5       | 0,00% |
| Handysize  | 37k  | 5 years  | 20         | 19,8       | 1,01% |
| Handysize  | 32k  | 10 years | 12,5       | 12         | 4,17% |
| Handysize  | 28k  | 15 years | 7,3        | 7,3        | 0,00% |