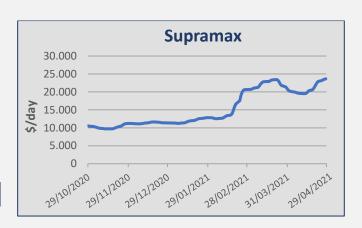

| Daily T/C Avg | 29-Apr    | 23-Apr    | ± (%)  |
|---------------|-----------|-----------|--------|
| Capesize      | \$ 39.589 | \$ 34.762 | 13,89% |
| Kamsarmax     | \$ 23.785 | \$ 23.667 | 0,50%  |
| Supramax 58   | \$ 23.661 | \$ 22.932 | 3,18%  |
| Handysize 38  | \$ 20.545 | \$ 19.654 | 4,53%  |