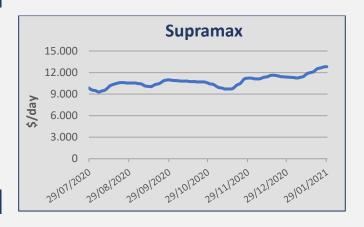

| Daily T/C Avg | 29-Jan    | 22-Jan    | ± (%)   |
|---------------|-----------|-----------|---------|
| Capesize      | \$ 15.675 | \$ 24.631 | -36,36% |
| Kamsarmax     | \$ 14.695 | \$ 14.934 | -1,60%  |
| Supramax 58   | \$ 12.820 | \$ 12.566 | 2,02%   |
| Handysize 38  | \$ 12.615 | \$ 12.056 | 4,64%   |