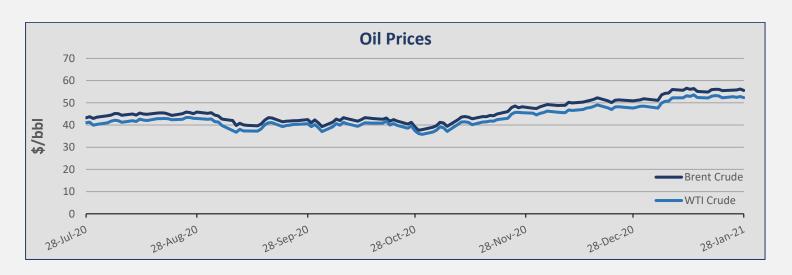

| Commodities         |          |          |        |
|---------------------|----------|----------|--------|
| Commodity           | 28-Jan   | 21-Jan   | ± (%)  |
| Brent Crude (BZ)    | 55,54    | 56,10    | -1,00% |
| WTI Crude Oil (WTI) | 52,34    | 53,13    | -1,49% |
| Natural Gas (NG)    | 2,66     | 2,49     | 6,83%  |
| Gold (GC)           | 1.841,20 | 1.869,30 | -1,50% |
| Copper (HG)         | 3,58     | 3,65     | -1,92% |
| Wheat (W)           | 647,00   | 660,75   | -2,08% |