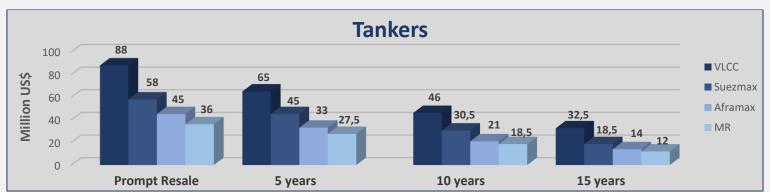

| Tankers |      |          |           |           |        |
|---------|------|----------|-----------|-----------|--------|
| Size    |      | Age      | Week<br>4 | Week<br>3 | ± %    |
| VLCC    | 310k | Resale   | 88        | 88        | 0,00%  |
| VLCC    | 310k | 5 years  | 65        | 65        | 0,00%  |
| VLCC    | 300k | 10 years | 46        | 46        | 0,00%  |
| VLCC    | 300k | 15 years | 32,5      | 32,5      | 0,00%  |
| Suezmax | 160k | Resale   | 58        | 58        | 0,00%  |
| Suezmax | 160k | 5 years  | 45        | 45        | 0,00%  |
| Suezmax | 150k | 10 years | 30,5      | 30,5      | 0,00%  |
| Suezmax | 150k | 15 years | 18,5      | 18,5      | 0,00%  |
| Aframax | 110k | Resale   | 45        | 45        | 0,00%  |
| Aframax | 110k | 5 years  | 33        | 34        | -2,94% |
| Aframax | 105k | 10 years | 21        | 22        | -4,55% |
| Aframax | 105k | 15 years | 14        | 15        | -6,67% |
| MR      | 52k  | Resale   | 36        | 36        | 0,00%  |
| MR      | 51k  | 5 years  | 27,5      | 27,5      | 0,00%  |
| MR      | 47k  | 10 years | 18,5      | 18,5      | 0,00%  |
| MR      | 45k  | 15 years | 12        | 12        | 0,00%  |