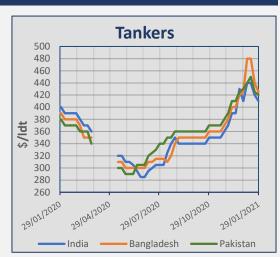

# **Indicative Demolition Prices**

|         | Country    | Price<br>\$/ldt |
|---------|------------|-----------------|
|         | India      | 400             |
| (ers    | Bangladesh | 410             |
| Bulkers | Pakistan   | 410             |
|         | Turkey     | 240             |
|         | India      | 410             |
| Fankers | Bangladesh | 425             |
| Tan     | Pakistan   | 420             |
|         | Turkey     | 250             |