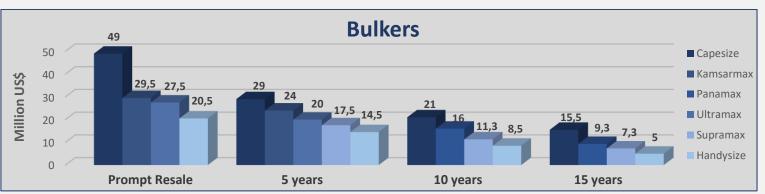

# **INDICATIVE PRICES**

| Bulkers      |            |           |           |       |
|--------------|------------|-----------|-----------|-------|
| Size         | Age        | Week<br>4 | Week<br>3 | ± %   |
| Capesize 180 | k Resale   | 49        | 49        | 0,00% |
| Capesize 180 | k 5 years  | 29        | 28        | 3,57% |
| Capesize 180 | k 10 years | 21        | 20,5      | 2,44% |
| Capesize 170 | k 15 years | 15,5      | 14,5      | 6,90% |
| Kamsarmax 82 | k Resale   | 29,5      | 29,5      | 0,00% |
| Kamsarmax 82 | k 5 years  | 24        | 23        | 4,35% |
| Panamax 76   | k 10 years | 16        | 15        | 6,67% |
| Panamax 74   | k 15 years | 9,3       | 8,8       | 5,68% |
| Ultramax 63  | k Resale   | 27,5      | 26,5      | 3,77% |
| Ultramax 61  | k 5 years  | 20        | 19        | 5,26% |
| Supramax 58  | 5 years    | 17,5      | 16,5      | 6,06% |
| Supramax 56  | k 10 years | 11,3      | 11        | 2,73% |
| Supramax 52  | k 15 years | 7,3       | 7         | 4,29% |
| Handysize 38 | k Resale   | 20,5      | 20,5      | 0,00% |
| Handysize 37 | k 5 years  | 14,5      | 14,5      | 0,00% |
| Handysize 32 | k 10 years | 8,5       | 8,5       | 0,00% |
| Handysize 28 | k 15 years | 5         | 5         | 0,00% |