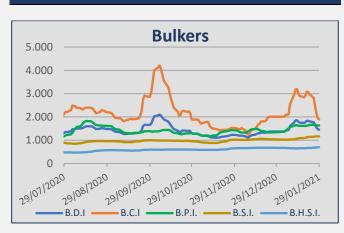

#### **Baltic Indices**

| INDEX | 29-Jan | 22-Jan | ± (%)   |
|-------|--------|--------|---------|
| BDI   | 1.452  | 1.810  | -19,78% |
| BCI   | 1.890  | 2.970  | -36,36% |
| BPI   | 1.633  | 1.659  | -1,57%  |
| BSI   | 1.165  | 1.142  | 2,01%   |
| BHSI  | 701    | 670    | 4,63%   |

| Daily T/C Avg | 29-Jan    | 22-Jan    | ± (%)   |
|---------------|-----------|-----------|---------|
| Capesize      | \$ 15.675 | \$ 24.631 | -36,36% |
| Kamsarmax     | \$ 14.695 | \$ 14.934 | -1,60%  |
| Supramax 58   | \$ 12.820 | \$ 12.566 | 2,02%   |
| Handysize 38  | \$ 12.615 | \$ 12.056 | 4,64%   |