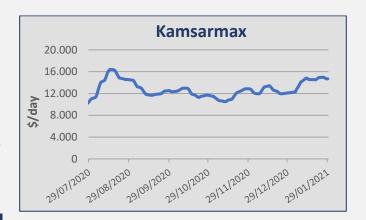

| Daily T/C Avg | 29-Jan    | 22-Jan    | ± (%)   |
|---------------|-----------|-----------|---------|
| Capesize      | \$ 15.675 | \$ 24.631 | -36,36% |
| Kamsarmax     | \$ 14.695 | \$ 14.934 | -1,60%  |
| Supramax 58   | \$ 12.820 | \$ 12.566 | 2,02%   |
| Handysize 38  | \$ 12.615 | \$ 12.056 | 4,64%   |

#### Kamsarmax / Panamax

A number of Indonesian and Australian trips into China were reported fixed in the usd 12,000/13,000 pd range. A number Australian trips into India were reported at the level of usd 12,000/12,500 pd. Indian trips via East Coast South America into China were fixed around usd 15,000/15,500 pd. Indian trips into Japan via Black Sea were fixed at the level of usd 16,000 pd. Inter-Continental trips via NCSA were reported at the level of usd 17,500 pd. Continental trips into Black Sea via US East Coast were fixed around usd 17,250 pd. Mediterranean trips via Black Sea into India were reported at the level of usd 19,000 pd. Mediterranean trips via Black Sea into China were fixed around usd 29,000 pd. On the period front a Kamsarmax were reported fixed in the usd 14,500 pd for 12 months employment basis delivery in the Pacific. Usd 12,000 pd an a Panamax for 2 years employment basis delivery in the Pacific.