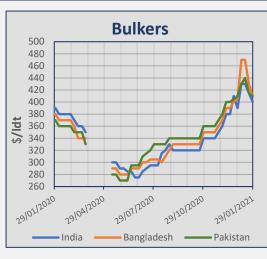

# **Indicative Demolition Prices**

|         | Country    | Price<br>\$/ldt |
|---------|------------|-----------------|
|         | India      | 400             |
| (ers    | Bangladesh | 410             |
| Bulkers | Pakistan   | 410             |
|         | Turkey     | 240             |
|         | India      | 410             |
| Fankers | Bangladesh | 425             |
| Tan     | Pakistan   | 420             |
|         | Turkey     | 250             |