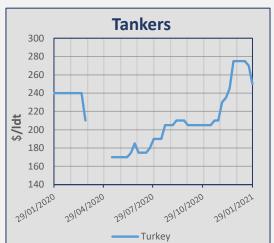

# **Indicative Demolition Prices**

|         | Country    | Price<br>\$/ldt |
|---------|------------|-----------------|
|         | India      | 400             |
| (ers    | Bangladesh | 410             |
| Bulkers | Pakistan   | 410             |
|         | Turkey     | 240             |
|         | India      | 410             |
| Fankers | Bangladesh | 425             |
| Tan     | Pakistan   | 420             |
|         | Turkey     | 250             |