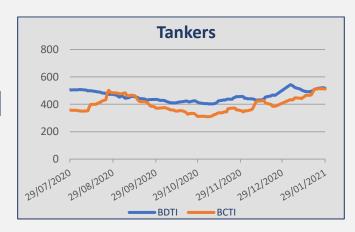

| INDEX | 29-Jan | 22-Jan | ± (%) |
|-------|--------|--------|-------|
| BDTI  | 517    | 512    | 0,98% |
| BCTI  | 511    | 510    | 0,20% |