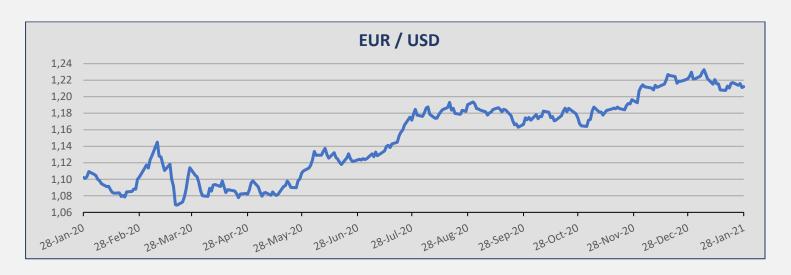

# **KEY INDICATORS**

| Currencies |          |          |        |
|------------|----------|----------|--------|
| Currency   | 28-Jan   | 21-Jan   | ± (%)  |
| EUR / USD  | 1,2122   | 1,2164   | -0,35% |
| USD / JPY  | 104,24   | 103,50   | 0,71%  |
| USD / KRW  | 1.119,56 | 1.098,27 | 1,94%  |
| NOK / USD  | 0,1163   | 0,1190   | -2,27% |