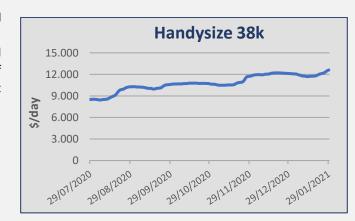

| Daily T/C Avg | 29-Jan    | 22-Jan    | ± (%)   |
|---------------|-----------|-----------|---------|
| Capesize      | \$ 15.675 | \$ 24.631 | -36,36% |
| Kamsarmax     | \$ 14.695 | \$ 14.934 | -1,60%  |
| Supramax 58   | \$ 12.820 | \$ 12.566 | 2,02%   |
| Handysize 38  | \$ 12.615 | \$ 12.056 | 4,64%   |