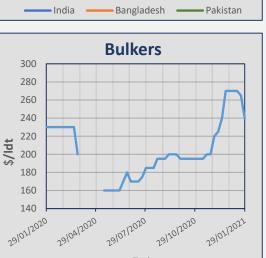

# **Indicative Demolition Prices**

|         | Country    | Price<br>\$/ldt |
|---------|------------|-----------------|
|         | India      | 400             |
| (ers    | Bangladesh | 410             |
| Bulkers | Pakistan   | 410             |
|         | Turkey     | 240             |
|         | India      | 410             |
| Fankers | Bangladesh | 425             |
| Tan     | Pakistan   | 420             |
|         | Turkey     | 250             |