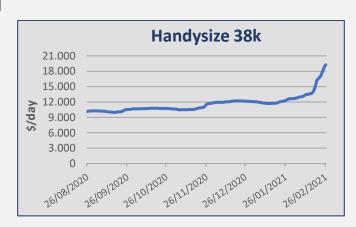

| Daily T/C Avg | 26-Feb    | 19-Feb    | ± (%)   |
|---------------|-----------|-----------|---------|
| Capesize      | \$ 11.934 | \$ 14.224 | -16,10% |
| Kamsarmax     | \$ 19.256 | \$ 20.991 | -8,27%  |
| Supramax 58   | \$ 20.662 | \$ 16.648 | 24,11%  |
| Handysize 38  | \$ 19.254 | \$ 16.223 | 18,68%  |