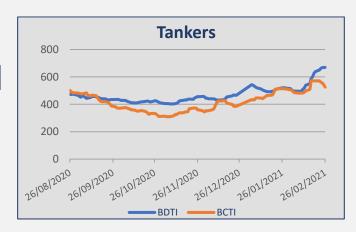

| INDEX | 26-Feb | 19-Feb | ± (%)  |
|-------|--------|--------|--------|
| BDTI  | 669    | 639    | 4,69%  |
| BCTI  | 526    | 571    | -7,88% |