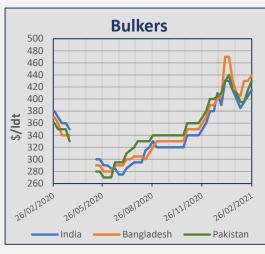

# **Indicative Demolition Prices**

|         | Country    | Price<br>\$/ldt |
|---------|------------|-----------------|
|         | India      | 415             |
| (ers    | Bangladesh | 440             |
| Bulkers | Pakistan   | 430             |
|         | Turkey     | 240             |
|         | India      | 425             |
| (ers    | Bangladesh | 450             |
| Tankers | Pakistan   | 450             |
|         | Turkey     | 250             |