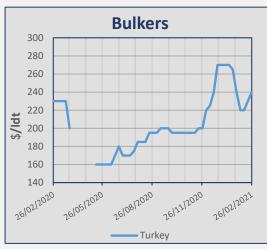

# **Indicative Demolition Prices**

|         | Country    | Price<br>\$/ldt |
|---------|------------|-----------------|
|         | India      | 415             |
| (ers    | Bangladesh | 440             |
| Bulkers | Pakistan   | 430             |
|         | Turkey     | 240             |
|         | India      | 425             |
| (ers    | Bangladesh | 450             |
| Tankers | Pakistan   | 450             |
|         | Turkey     | 250             |