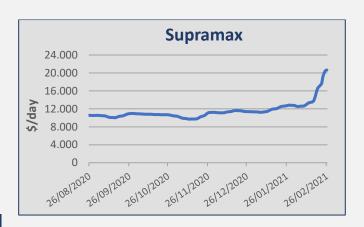

| Daily T/C Avg | 26-Feb    | 19-Feb    | ± (%)   |
|---------------|-----------|-----------|---------|
| Capesize      | \$ 11.934 | \$ 14.224 | -16,10% |
| Kamsarmax     | \$ 19.256 | \$ 20.991 | -8,27%  |
| Supramax 58   | \$ 20.662 | \$ 16.648 | 24,11%  |
| Handysize 38  | \$ 19.254 | \$ 16.223 | 18,68%  |