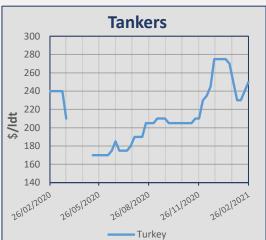

# **Indicative Demolition Prices**

|         | Country    | Price<br>\$/ldt |
|---------|------------|-----------------|
|         | India      | 415             |
| (ers    | Bangladesh | 440             |
| Bulkers | Pakistan   | 430             |
|         | Turkey     | 240             |
|         | India      | 425             |
| (ers    | Bangladesh | 450             |
| Tankers | Pakistan   | 450             |
|         | Turkey     | 250             |