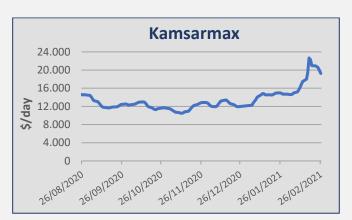

| Daily T/C Avg | 26-Feb    | 19-Feb    | ± (%)   |
|---------------|-----------|-----------|---------|
| Capesize      | \$ 11.934 | \$ 14.224 | -16,10% |
| Kamsarmax     | \$ 19.256 | \$ 20.991 | -8,27%  |
| Supramax 58   | \$ 20.662 | \$ 16.648 | 24,11%  |
| Handysize 38  | \$ 19.254 | \$ 16.223 | 18,68%  |