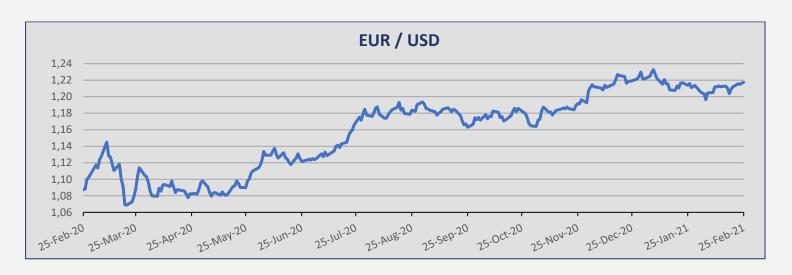

### **KEY INDICATORS**

| Currencies |          |          |        |
|------------|----------|----------|--------|
| Currency   | 25-Feb   | 18-Feb   | ± (%)  |
| EUR / USD  | 1,2175   | 1,2092   | 0,69%  |
| USD / JPY  | 106,21   | 105,69   | 0,49%  |
| USD / KRW  | 1.107,94 | 1.107,57 | 0,03%  |
| NOK / USD  | 0,1177   | 0,1182   | -0,42% |