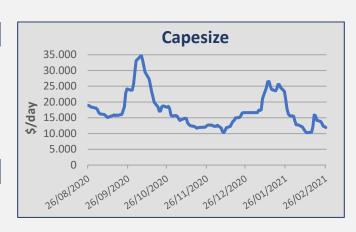

### **Baltic Indices**

| INDEX | 26-Feb | 19-Feb | ± (%)   |  |
|-------|--------|--------|---------|--|
| BDI   | 1.675  | 1.698  | -1,35%  |  |
| BCI   | 1.439  | 1.715  | -16,09% |  |
| BPI   | 2.140  | 2.332  | -8,23%  |  |
| BSI   | 1.878  | 1.513  | 24,12%  |  |
| BHSI  | 1.070  | 901    | 18,76%  |  |

| Daily T/C Avg | 26-Feb    | 19-Feb    | ± (%)   |
|---------------|-----------|-----------|---------|
| Capesize      | \$ 11.934 | \$ 14.224 | -16,10% |
| Kamsarmax     | \$ 19.256 | \$ 20.991 | -8,27%  |
| Supramax 58   | \$ 20.662 | \$ 16.648 | 24,11%  |
| Handysize 38  | \$ 19.254 | \$ 16.223 | 18,68%  |

### Capesize

**Week 08** saw iron ore rates on the West Australia / China route continued at the level of low usd 7,00's fio range. A Capesize was reported fixed from East Coast India into China with iron ore at the level of usd 22,000 pd plus ballast bonus at the usd 300K. No period activity to report here.