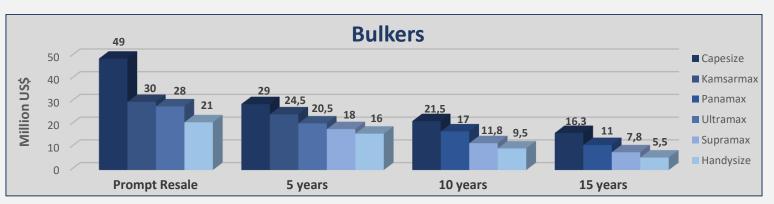

### **INDICATIVE PRICES**

| Bulkers   |      |          |           |           |       |
|-----------|------|----------|-----------|-----------|-------|
| Size      |      | Age      | Week<br>8 | Week<br>7 | ± %   |
| Capesize  | 180k | Resale   | 49        | 49        | 0,00% |
| Capesize  | 180k | 5 years  | 29        | 29        | 0,00% |
| Capesize  | 180k | 10 years | 21,5      | 21,5      | 0,00% |
| Capesize  | 170k | 15 years | 16,3      | 16        | 1,88% |
| Kamsarmax | 82k  | Resale   | 30        | 29,5      | 1,69% |
| Kamsarmax | 82k  | 5 years  | 24,5      | 24        | 2,08% |
| Panamax   | 76k  | 10 years | 17        | 16,5      | 3,03% |
| Panamax   | 74k  | 15 years | 11        | 10,3      | 6,80% |
| Ultramax  | 63k  | Resale   | 28        | 27,5      | 1,82% |
| Ultramax  | 61k  | 5 years  | 20,5      | 20,3      | 0,99% |
| Supramax  | 58k  | 5 years  | 18        | 17,8      | 1,12% |
| Supramax  | 56k  | 10 years | 11,8      | 11,8      | 0,00% |
| Supramax  | 52k  | 15 years | 7,8       | 7,3       | 6,85% |
| Handysize | 38k  | Resale   | 21        | 20,8      | 0,96% |
| Handysize | 37k  | 5 years  | 16        | 15        | 6,67% |
| Handysize | 32k  | 10 years | 9,5       | 9         | 5,56% |
| Handysize | 28k  | 15 years | 5,5       | 5,3       | 3,77% |