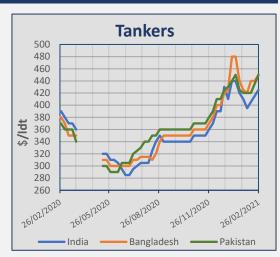

# **Indicative Demolition Prices**

|         | Country    | Price<br>\$/ldt |
|---------|------------|-----------------|
|         | India      | 415             |
| (ers    | Bangladesh | 440             |
| Bulkers | Pakistan   | 430             |
|         | Turkey     | 240             |
|         | India      | 425             |
| (ers    | Bangladesh | 450             |
| Tankers | Pakistan   | 450             |
|         | Turkey     | 250             |