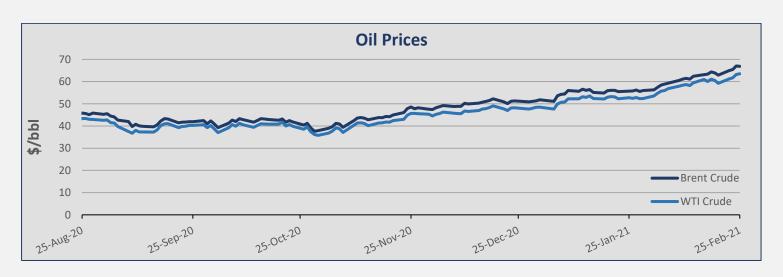

| Commodities         |          |          |        |
|---------------------|----------|----------|--------|
| Commodity           | 25-Feb   | 18-Feb   | ± (%)  |
| Brent Crude (BZ)    | 66,88    | 63,93    | 4,61%  |
| WTI Crude Oil (WTI) | 63,53    | 60,52    | 4,97%  |
| Natural Gas (NG)    | 2,78     | 3,08     | -9,74% |
| Gold (GC)           | 1.775,40 | 1.775,00 | 0,02%  |
| Copper (HG)         | 4,26     | 3,91     | 8,95%  |
| Wheat (W)           | 675,75   | 665,25   | 1,58%  |