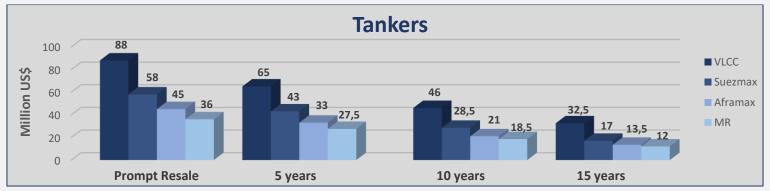

| Tankers |      |          |           |           |       |
|---------|------|----------|-----------|-----------|-------|
| Size    |      | Age      | Week<br>8 | Week<br>7 | ± %   |
| VLCC    | 310k | Resale   | 88        | 88        | 0,00% |
| VLCC    | 310k | 5 years  | 65        | 65        | 0,00% |
| VLCC    | 300k | 10 years | 46        | 46        | 0,00% |
| VLCC    | 300k | 15 years | 32,5      | 32,5      | 0,00% |
| Suezmax | 160k | Resale   | 58        | 58        | 0,00% |
| Suezmax | 160k | 5 years  | 43        | 43        | 0,00% |
| Suezmax | 150k | 10 years | 28,5      | 28,5      | 0,00% |
| Suezmax | 150k | 15 years | 17        | 17        | 0,00% |
| Aframax | 110k | Resale   | 45        | 45        | 0,00% |
| Aframax | 110k | 5 years  | 33        | 33        | 0,00% |
| Aframax | 105k | 10 years | 21        | 21        | 0,00% |
| Aframax | 105k | 15 years | 13,5      | 13,5      | 0,00% |
| MR      | 52k  | Resale   | 36        | 36        | 0,00% |
| MR      | 51k  | 5 years  | 27,5      | 27,5      | 0,00% |
| MR      | 47k  | 10 years | 18,5      | 18,5      | 0,00% |
| MR      | 45k  | 15 years | 12        | 12        | 0,00% |