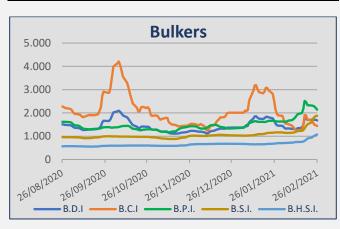

### **Baltic Indices**

| INDEX | 26-Feb | 19-Feb | ± (%)   |  |
|-------|--------|--------|---------|--|
| BDI   | 1.675  | 1.698  | -1,35%  |  |
| BCI   | 1.439  | 1.715  | -16,09% |  |
| BPI   | 2.140  | 2.332  | -8,23%  |  |
| BSI   | 1.878  | 1.513  | 24,12%  |  |
| BHSI  | 1.070  | 901    | 18,76%  |  |

| Daily T/C Avg | 26-Feb    | 19-Feb    | ± (%)   |
|---------------|-----------|-----------|---------|
| Capesize      | \$ 11.934 | \$ 14.224 | -16,10% |
| Kamsarmax     | \$ 19.256 | \$ 20.991 | -8,27%  |
| Supramax 58   | \$ 20.662 | \$ 16.648 | 24,11%  |
| Handysize 38  | \$ 19.254 | \$ 16.223 | 18,68%  |