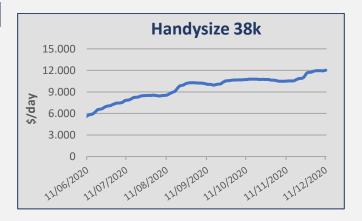

| Daily T/C Avg | 11-Dec    | 4-Dec     | ± (%)  |
|---------------|-----------|-----------|--------|
| Capesize      | \$ 11.889 | \$ 12.606 | -5,69% |
| Kamsarmax     | \$ 13.183 | \$ 11.983 | 10,01% |
| Supramax      | \$ 11.337 | \$ 11.121 | 1,94%  |
| Handysize 38  | \$ 12.024 | \$ 11.952 | 0,60%  |