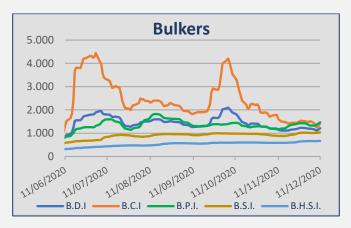

## **Baltic Indices**

| INDEX | 11-Dec | 4-Dec | ± (%)  |
|-------|--------|-------|--------|
| BDI   | 1.211  | 1.197 | 1,17%  |
| BCI   | 1.434  | 1.520 | -5,66% |
| BPI   | 1.465  | 1.331 | 10,07% |
| BSI   | 1.031  | 1.011 | 1,98%  |
| BHSI  | 668    | 664   | 0,60%  |

| Daily T/C Avg | 11-Dec    | 4-Dec     | ± (%)  |
|---------------|-----------|-----------|--------|
| Capesize      | \$ 11.889 | \$ 12.606 | -5,69% |
| Kamsarmax     | \$ 13.183 | \$ 11.983 | 10,01% |
| Supramax      | \$ 11.337 | \$ 11.121 | 1,94%  |
| Handysize 38  | \$ 12.024 | \$ 11.952 | 0,60%  |