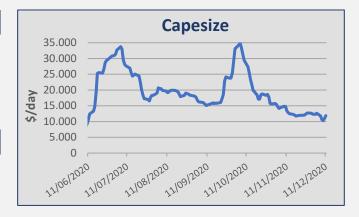

### Capesize

Iron ore rates on the West Australia / China route continued throughout **Week 50** at the level of low usd 7,00's fio. No period activity to report here.

# **INDICATIVE PRICES**

| Bulkers   |              |          |            |            |       |
|-----------|--------------|----------|------------|------------|-------|
| Size      |              | Age      | Week<br>50 | Week<br>49 | ± %   |
| Capesize  | 180k         | Resale   | 49         | 49         | 0,00% |
| Capesize  | 180k         | 5 years  | 26,5       | 26,5       | 0,00% |
| Capesize  | 180k         | 10 years | 19,5       | 19,5       | 0,00% |
| Capesize  | 170k         | 15 years | 12,5       | 12,5       | 0,00% |
| Kamsarma  | <b>(</b> 82k | Resale   | 29,5       | 29,5       | 0,00% |
| Kamsarma  | <b>(</b> 82k | 5 years  | 22         | 22         | 0,00% |
| Panamax   | 76k          | 10 years | 13,5       | 13,5       | 0,00% |
| Panamax   | 74k          | 15 years | 8,5        | 8,5        | 0,00% |
| Ultramax  | 63k          | Resale   | 26,5       | 26,5       | 0,00% |
| Ultramax  | 61k          | 5 years  | 18         | 18         | 0,00% |
| Supramax  | 58k          | 5 years  | 15,5       | 15,5       | 0,00% |
| Supramax  | 56k          | 10 years | 10,5       | 10,5       | 0,00% |
| Supramax  | 52k          | 15 years | 7          | 7          | 0,00% |
| Handysize | 38k          | Resale   | 20,5       | 20,5       | 0,00% |
| Handysize | 37k          | 5 years  | 14,5       | 14,5       | 0,00% |
| Handysize | 32k          | 10 years | 8,5        | 8,5        | 0,00% |
| Handysize | 28k          | 15 years | 5          | 5          | 0,00% |