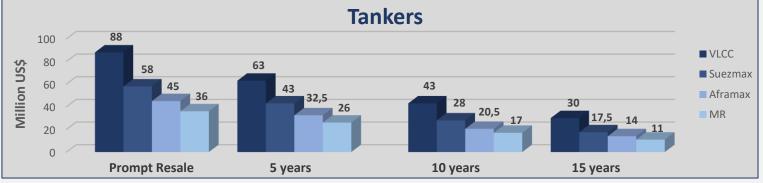

| Tankers |      |          |            |            |       |
|---------|------|----------|------------|------------|-------|
| Size    |      | Age      | Week<br>50 | Week<br>49 | ± %   |
| VLCC    | 310k | Resale   | 88         | 88         | 0,00% |
| VLCC    | 310k | 5 years  | 63         | 63         | 0,00% |
| VLCC    | 300k | 10 years | 43         | 43         | 0,00% |
| VLCC    | 300k | 15 years | 30         | 30         | 0,00% |
| Suezmax | 160k | Resale   | 58         | 58         | 0,00% |
| Suezmax | 160k | 5 years  | 43         | 43         | 0,00% |
| Suezmax | 150k | 10 years | 28         | 28         | 0,00% |
| Suezmax | 150k | 15 years | 17,5       | 17,5       | 0,00% |
| Aframax | 110k | Resale   | 45         | 45         | 0,00% |
| Aframax | 110k | 5 years  | 32,5       | 32,5       | 0,00% |
| Aframax | 105k | 10 years | 20,5       | 20,5       | 0,00% |
| Aframax | 105k | 15 years | 14         | 14         | 0,00% |
| MR      | 52k  | Resale   | 36         | 36         | 0,00% |
| MR      | 51k  | 5 years  | 26         | 26         | 0,00% |
| MR      | 47k  | 10 years | 17         | 17         | 0,00% |
| MR      | 45k  | 15 years | 11         | 11         | 0,00% |