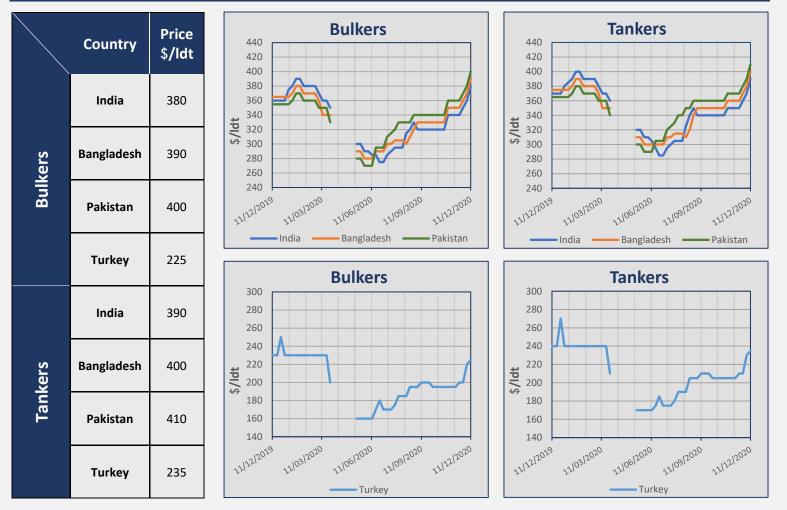

## **Indicative Demolition Prices**

| Demolition Sales |               |         |      |        |              |             |                          |  |  |  |
|------------------|---------------|---------|------|--------|--------------|-------------|--------------------------|--|--|--|
| Туре             | Vessel        | Dwt     | YoB  | Ldt    | Price \$/ldt | Country     | Comments                 |  |  |  |
| VLOC             | Stellar Magic | 298.338 | 1994 | 46.338 | 423          | Undisclosed | "As Is, Where Is" Labuan |  |  |  |
| Research         | Mgs Sagar     | 924     | 1986 | 2.152  | 440          | India       |                          |  |  |  |
| Gas              | Gas Indonesia | 3.607   | 1990 | 2.049  | 375          | Bangladesh  |                          |  |  |  |