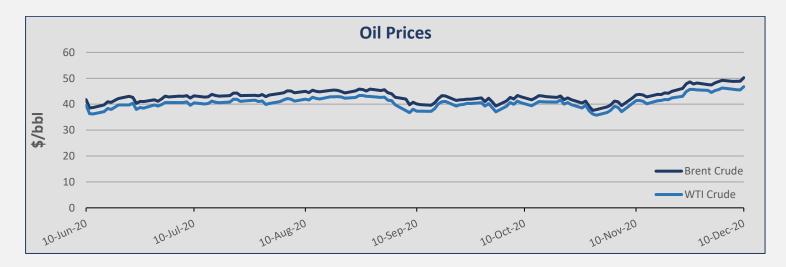

| Commodities         |          |          |        |  |
|---------------------|----------|----------|--------|--|
| Commodity           | 10-Dec   | 3-Dec    | ± (%)  |  |
| Brent Crude (BZ)    | 50,25    | 48,71    | 3,16%  |  |
| WTI Crude Oil (WTI) | 46,78    | 45,64    | 2,50%  |  |
| Natural Gas (NG)    | 2,55     | 2,51     | 1,59%  |  |
| Gold (GC)           | 1.837,40 | 1.841,10 | -0,20% |  |
| Copper (HG)         | 3,57     | 3,48     | 2,59%  |  |
| Wheat (W)           | 596,50   | 584,50   | 2,05%  |  |