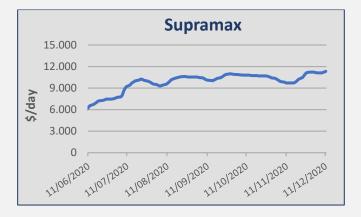

| Daily T/C Avg | 11-Dec    | 4-Dec     | ± (%)  |
|---------------|-----------|-----------|--------|
| Capesize      | \$ 11.889 | \$ 12.606 | -5,69% |
| Kamsarmax     | \$ 13.183 | \$ 11.983 | 10,01% |
| Supramax      | \$ 11.337 | \$ 11.121 | 1,94%  |
| Handysize 38  | \$ 12.024 | \$ 11.952 | 0,60%  |