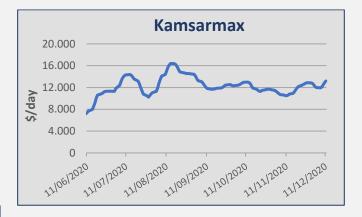

| Daily T/C Avg | 11-Dec    | 4-Dec     | ± (%)  |
|---------------|-----------|-----------|--------|
| Capesize      | \$ 11.889 | \$ 12.606 | -5,69% |
| Kamsarmax     | \$ 13.183 | \$ 11.983 | 10,01% |
| Supramax      | \$ 11.337 | \$ 11.121 | 1,94%  |
| Handysize 38  | \$ 12.024 | \$ 11.952 | 0,60%  |