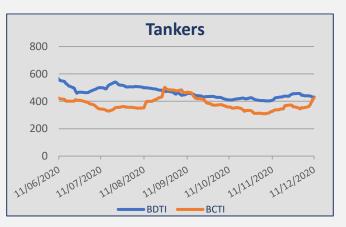

| INDEX | 11-Dec | 4-Dec | ± (%)  |
|-------|--------|-------|--------|
| BDTI  | 431    | 440   | -2,05% |
| BCTI  | 425    | 354   | 20,06% |