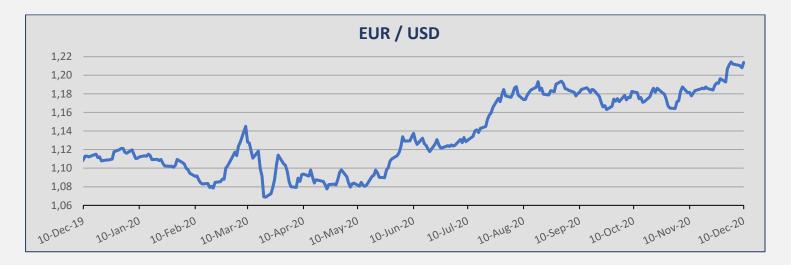

# **KEY INDICATORS**

| Currencies |          |          |        |
|------------|----------|----------|--------|
| Currency   | 10-Dec   | 3-Dec    | ± (%)  |
| EUR / USD  | 1,2138   | 1,2144   | -0,05% |
| USD / JPY  | 104,24   | 103,84   | 0,39%  |
| USD / KRW  | 1.087,41 | 1.096,52 | -0,83% |
| NOK / USD  | 0,1140   | 0,1141   | -0,09% |