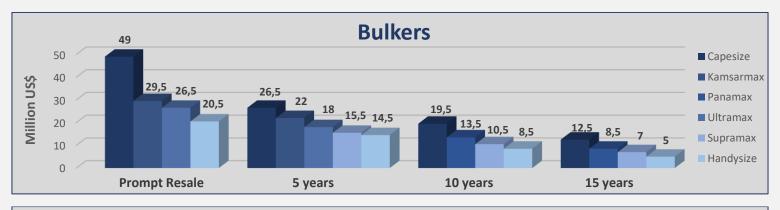

# **INDICATIVE PRICES**

| Bulkers   |              |          |            |            |       |
|-----------|--------------|----------|------------|------------|-------|
| Size      |              | Age      | Week<br>50 | Week<br>49 | ± %   |
| Capesize  | 180k         | Resale   | 49         | 49         | 0,00% |
| Capesize  | 180k         | 5 years  | 26,5       | 26,5       | 0,00% |
| Capesize  | 180k         | 10 years | 19,5       | 19,5       | 0,00% |
| Capesize  | 170k         | 15 years | 12,5       | 12,5       | 0,00% |
| Kamsarma  | <b>(</b> 82k | Resale   | 29,5       | 29,5       | 0,00% |
| Kamsarma  | <b>(</b> 82k | 5 years  | 22         | 22         | 0,00% |
| Panamax   | 76k          | 10 years | 13,5       | 13,5       | 0,00% |
| Panamax   | 74k          | 15 years | 8,5        | 8,5        | 0,00% |
| Ultramax  | 63k          | Resale   | 26,5       | 26,5       | 0,00% |
| Ultramax  | 61k          | 5 years  | 18         | 18         | 0,00% |
| Supramax  | 58k          | 5 years  | 15,5       | 15,5       | 0,00% |
| Supramax  | 56k          | 10 years | 10,5       | 10,5       | 0,00% |
| Supramax  | 52k          | 15 years | 7          | 7          | 0,00% |
| Handysize | 38k          | Resale   | 20,5       | 20,5       | 0,00% |
| Handysize | 37k          | 5 years  | 14,5       | 14,5       | 0,00% |
| Handysize | 32k          | 10 years | 8,5        | 8,5        | 0,00% |
| Handysize | 28k          | 15 years | 5          | 5          | 0,00% |