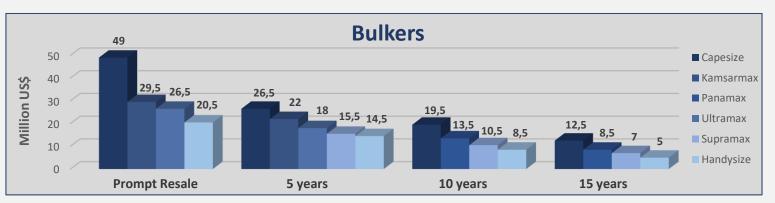

### **INDICATIVE PRICES**

| Bulkers     |     |          |            |            |       |
|-------------|-----|----------|------------|------------|-------|
| Size        |     | Age      | Week<br>47 | Week<br>46 | ± %   |
| Capesize 18 | 30k | Resale   | 49         | 49         | 0,00% |
| Capesize 18 | 80k | 5 years  | 26,5       | 26,5       | 0,00% |
| Capesize 18 | 30k | 10 years | 19,5       | 19,5       | 0,00% |
| Capesize 17 | 70k | 15 years | 12,5       | 12,5       | 0,00% |
| Kamsarmax 8 | 32k | Resale   | 29,5       | 29,5       | 0,00% |
| Kamsarmax 8 | 32k | 5 years  | 22         | 22         | 0,00% |
| Panamax 7   | 76k | 10 years | 13,5       | 13,5       | 0,00% |
| Panamax 7   | 74k | 15 years | 8,5        | 8,5        | 0,00% |
| Ultramax 6  | 53k | Resale   | 26,5       | 26,5       | 0,00% |
| Ultramax 6  | 51k | 5 years  | 18         | 18         | 0,00% |
| Supramax 5  | 8k  | 5 years  | 15,5       | 15,5       | 0,00% |
| Supramax 5  | 6k  | 10 years | 10,5       | 10,5       | 0,00% |
| Supramax 5  | 2k  | 15 years | 7          | 7          | 0,00% |
| Handysize 3 | 8k  | Resale   | 20,5       | 20,5       | 0,00% |
| Handysize 3 | 7k  | 5 years  | 14,5       | 14,5       | 0,00% |
| Handysize 3 | 2k  | 10 years | 8,5        | 8,5        | 0,00% |
| Handysize 2 | ?8k | 15 years | 5          | 5          | 0,00% |