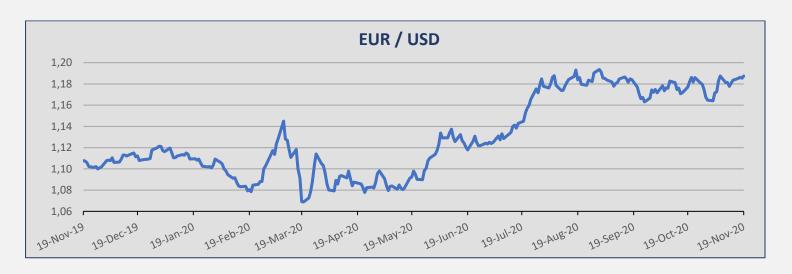

### **KEY INDICATORS**

| Currencies |          |          |        |  |
|------------|----------|----------|--------|--|
| Currency   | 19-Nov   | 12-Nov   | ± (%)  |  |
| EUR / USD  | 1,1875   | 1,1806   | 0,58%  |  |
| USD / JPY  | 103,74   | 105,13   | -1,32% |  |
| USD / KRW  | 1.115,19 | 1.114,90 | 0,03%  |  |
| NOK / USD  | 0,1111   | 0,1090   | 1,93%  |  |