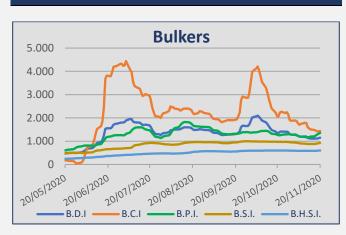

#### **Baltic Indices**

| INDEX | 20-Nov | 13-Nov | ± (%)  |
|-------|--------|--------|--------|
| BDI   | 1.148  | 1.115  | 2,96%  |
| BCI   | 1.435  | 1.507  | -4,78% |
| BPI   | 1.353  | 1.198  | 12,94% |
| BSI   | 930    | 884    | 5,20%  |
| BHSI  | 602    | 586    | 2,73%  |