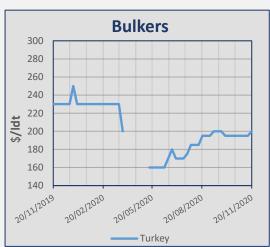

### **Indicative Demolition Prices**

|         | Country    | Price<br>\$/ldt |
|---------|------------|-----------------|
|         | India      | 340             |
| (ers    | Bangladesh | 350             |
| Bulkers | Pakistan   | 360             |
|         | Turkey     | 200             |
|         | India      | 350             |
| kers    | Bangladesh | 360             |
| Tanker  | Pakistan   | 370             |
|         | Turkey     | 210             |