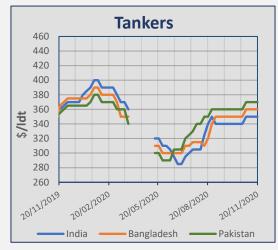

### **Indicative Demolition Prices**

|         | Country    | Price<br>\$/ldt |
|---------|------------|-----------------|
|         | India      | 340             |
| (ers    | Bangladesh | 350             |
| Bulkers | Pakistan   | 360             |
|         | Turkey     | 200             |
|         | India      | 350             |
| kers    | Bangladesh | 360             |
| Tanker  | Pakistan   | 370             |
|         | Turkey     | 210             |