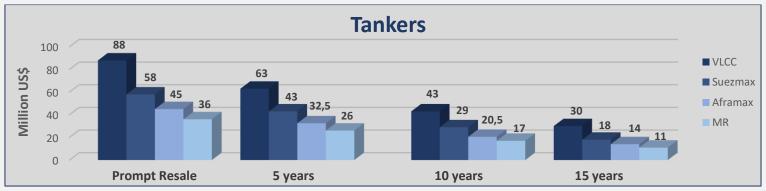

| Tankers |      |          |            |            |        |
|---------|------|----------|------------|------------|--------|
| Size    |      | Age      | Week<br>47 | Week<br>46 | ± %    |
| VLCC    | 310k | Resale   | 88         | 89         | -1,12% |
| VLCC    | 310k | 5 years  | 63         | 64         | -1,56% |
| VLCC    | 300k | 10 years | 43         | 43         | 0,00%  |
| VLCC    | 300k | 15 years | 30         | 30         | 0,00%  |
| Suezmax | 160k | Resale   | 58         | 59         | -1,69% |
| Suezmax | 160k | 5 years  | 43         | 44         | -2,27% |
| Suezmax | 150k | 10 years | 29         | 30         | -3,33% |
| Suezmax | 150k | 15 years | 18         | 18         | 0,00%  |
| Aframax | 110k | Resale   | 45         | 46         | -2,17% |
| Aframax | 110k | 5 years  | 32,5       | 33         | -1,52% |
| Aframax | 105k | 10 years | 20,5       | 21,5       | -4,65% |
| Aframax | 105k | 15 years | 14         | 14         | 0,00%  |
| MR      | 52k  | Resale   | 36         | 36         | 0,00%  |
| MR      | 51k  | 5 years  | 26         | 26         | 0,00%  |
| MR      | 47k  | 10 years | 17         | 17         | 0,00%  |
| MR      | 45k  | 15 years | 11         | 11         | 0,00%  |