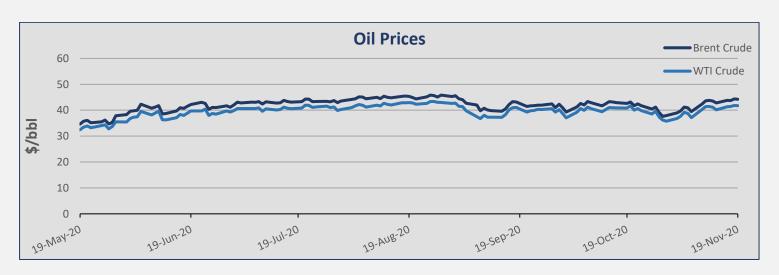

| Commodities         |          |          |         |  |
|---------------------|----------|----------|---------|--|
| Commodity           | 19-Nov   | 12-Nov   | ± (%)   |  |
| Brent Crude (BZ)    | 44,20    | 43,53    | 1,54%   |  |
| WTI Crude Oil (WTI) | 41,74    | 41,12    | 1,51%   |  |
| Natural Gas (NG)    | 2,59     | 2,98     | -13,09% |  |
| Gold (GC)           | 1.861,50 | 1.873,30 | -0,63%  |  |
| Copper (HG)         | 3,20     | 3,14     | 1,91%   |  |
| Wheat (W)           | 598,75   | 597,25   | 0,25%   |  |