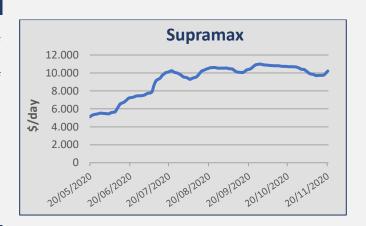

| Daily T/C Avg | 20-Nov    | 13-Nov    | ± (%)  |
|---------------|-----------|-----------|--------|
| Capesize      | \$ 11.897 | \$ 12.498 | -4,81% |
| Kamsarmax     | \$ 12.176 | \$ 10.780 | 12,95% |
| Supramax      | \$ 10.226 | \$ 9.728  | 5,12%  |
| Handysize 38  | \$ 10.838 | \$ 10.541 | 2,82%  |

#### Ultramax / Supramax

North Pacific rounds ranged at the usd 7,000/8,000 pd. A number of Indonesian trips into China were reported fixed in the usd 9,000/10,000 pd range. A number of Indonesian trips into India were reported at the level of usd 9,000/10,500 pd. Indian iron ore trips into China were fixed around usd 13,500 pd. South African trips into India were reported at the level of usd 11,000/12,000 pd plus ballast bonus at the usd 110K/200K. Mediterranean trips into Caribs with clinker were fixed around usd 10,500 pd. Mediterranean trips into South America were reported at the level of usd 13,000 pd. South American trips into China were fixed around usd 14,000 pd plus ballast bonus at the usd 400K. No period activity to report here.