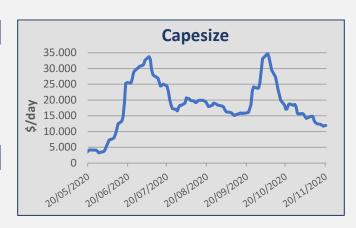

| Daily T/C Avg | 20-Nov    | 13-Nov    | ± (%)  |
|---------------|-----------|-----------|--------|
| Capesize      | \$ 11.897 | \$ 12.498 | -4,81% |
| Kamsarmax     | \$ 12.176 | \$ 10.780 | 12,95% |
| Supramax      | \$ 10.226 | \$ 9.728  | 5,12%  |
| Handysize 38  | \$ 10.838 | \$ 10.541 | 2,82%  |

#### Capesize

**Week 47** saw iron ore rates on the West Australia / China route continued at the level of mid/high usd 6,00's fio range. A number of round trips on the same route were reported around usd 19,000 pd levels. Usd 17,000 pd on a Capesize for 12/16 months employment basis delivery in the Pacific.