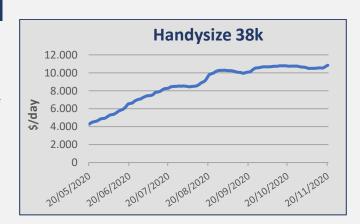

| Daily T/C Avg | 20-Nov    | 13-Nov    | ± (%)  |
|---------------|-----------|-----------|--------|
| Capesize      | \$ 11.897 | \$ 12.498 | -4,81% |
| Kamsarmax     | \$ 12.176 | \$ 10.780 | 12,95% |
| Supramax      | \$ 10.226 | \$ 9.728  | 5,12%  |
| Handysize 38  | \$ 10.838 | \$ 10.541 | 2,82%  |

#### Handymax / Handysize

CIS Pacific rounds ranged at the usd 7,000/8,000 pd. A number of Indonesian trips into India were reported at the level of usd 7,000/8,000 pd. Continental trips via Baltic into Mediterranean were fixed around usd 14,000/16,000 pd. Continental trips via Baltic into South America were reported at the level of usd 15,000 pd. Inter-Mediterranean trips via Black Sea were fixed around usd 10,000/11,000 pd. Mediterranean trips into India via West Africa and Red Sea were reported at the level of usd 18,500 pd. Black Sea trips into Continent were fixed around usd 10,000/10,500 pd. South American trips into Continent were reported at the level of usd 13,000 pd. No period activity to report here.