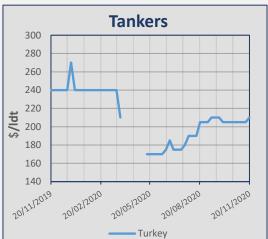

### **Indicative Demolition Prices**

|         | Country    | Price<br>\$/ldt |
|---------|------------|-----------------|
|         | India      | 340             |
| (ers    | Bangladesh | 350             |
| Bulkers | Pakistan   | 360             |
|         | Turkey     | 200             |
|         | India      | 350             |
| kers    | Bangladesh | 360             |
| Tanker  | Pakistan   | 370             |
|         | Turkey     | 210             |