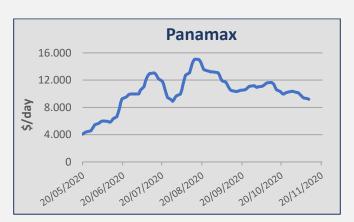

| Daily T/C Avg | 20-Nov    | 13-Nov    | ± (%)  |
|---------------|-----------|-----------|--------|
| Capesize      | \$ 11.897 | \$ 12.498 | -4,81% |
| Kamsarmax     | \$ 12.176 | \$ 10.780 | 12,95% |
| Supramax      | \$ 10.226 | \$ 9.728  | 5,12%  |
| Handysize 38  | \$ 10.838 | \$ 10.541 | 2,82%  |

#### Kamsarmax / Panamax

North Pacific rounds ranged at the usd 10,000/10,500 pd. A number of Indonesian and Australian trips into China were reported fixed in the usd 11,000/13,000 pd range. A number of Indonesian trips into India were reported at the level of usd 10,000/11,000 pd. Persian Gulf trips via Persian Gulf into India were fixed around usd 12,500 pd. South African trips into China were reported at the level of usd 13,150 pd plus ballast bonus at the usd 315K. Inter-Continental trips via Baltic were fixed around usd 15,000/16,500 pd. Continental trips via Baltic into West Africa were reported at the level of usd 17,500 pd. US Gulf trips into Continent were fixed around usd 13,000 pd. US Gulf trips into China were reported at the level of usd 15,000/15,740 pd plus ballast bonus at the usd 500K/575K. South American trips into China were reported at the level of usd 13,000/14,000 pd plus ballast bonus at the usd 300K/400K. No period activity to report here.