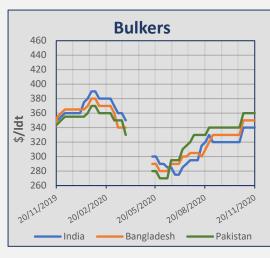

### **Indicative Demolition Prices**

|         | Country    | Price<br>\$/ldt |
|---------|------------|-----------------|
|         | India      | 340             |
| (ers    | Bangladesh | 350             |
| Bulkers | Pakistan   | 360             |
|         | Turkey     | 200             |
|         | India      | 350             |
| kers    | Bangladesh | 360             |
| Tanker  | Pakistan   | 370             |
|         | Turkey     | 210             |