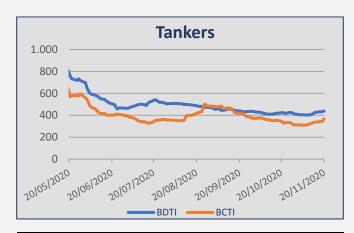

| INDEX | 20-Nov | 13-Nov | ± (%) |
|-------|--------|--------|-------|
| BDTI  | 438    | 425    | 3,06% |
| BCTI  | 368    | 337    | 9,20% |