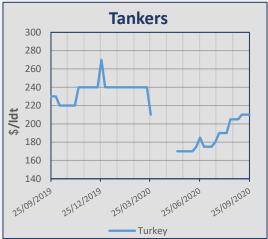

# **Indicative Demolition Prices**

|         | Country    | Price<br>\$/ldt |
|---------|------------|-----------------|
|         | India      | 320             |
| (ers    | Bangladesh | 330             |
| Bulkers | Pakistan   | 340             |
|         | Turkey     | 200             |
|         | India      | 340             |
| Fankers | Bangladesh | 350             |
| Tan     | Pakistan   | 360             |
|         | Turkey     | 210             |