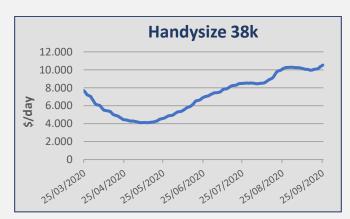

| Daily T/C Avg | 25-Sep    | 18-Sep    | ± (%)  |
|---------------|-----------|-----------|--------|
| Capesize      | \$ 24.178 | \$ 15.761 | 53,40% |
| Kamsarmax     | \$ 12.423 | \$ 11.835 | 4,97%  |
| Panamax       | \$ 11.087 | \$ 10.499 | 5,60%  |
| Supramax      | \$ 10.910 | \$ 10.351 | 5,40%  |
| Handysize 38  | \$ 10.528 | \$ 10.049 | 4,77%  |