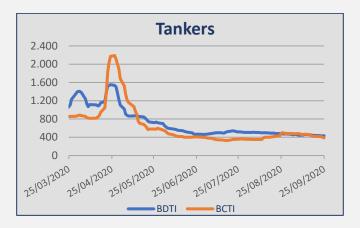

| INDEX | 25-Sep | 18-Sep | ± (%)  |
|-------|--------|--------|--------|
| BDTI  | 434    | 441    | -1,59% |
| BCTI  | 388    | 419    | -7,40% |