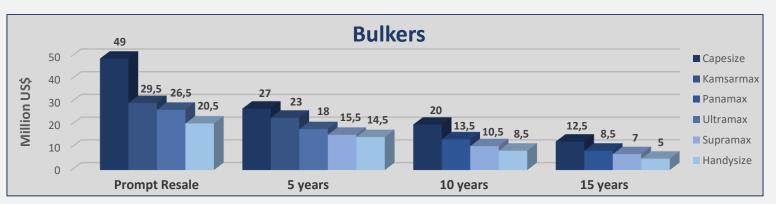

# **INDICATIVE PRICES**

|               | Bulkers   |            |            |       |  |  |  |  |  |  |
|---------------|-----------|------------|------------|-------|--|--|--|--|--|--|
| Size          | Age       | Week<br>39 | Week<br>38 | ± %   |  |  |  |  |  |  |
| Capesize 180  | Resale    | 49         | 49         | 0,00% |  |  |  |  |  |  |
| Capesize 180  | 5 years   | 27         | 27         | 0,00% |  |  |  |  |  |  |
| Capesize 180  | 10 years  | 20         | 20         | 0,00% |  |  |  |  |  |  |
| Capesize 170  | 15 years  | 12,5       | 12,5       | 0,00% |  |  |  |  |  |  |
| Kamsarmax 82  | k Resale  | 29,5       | 29,5       | 0,00% |  |  |  |  |  |  |
| Kamsarmax 82  | ₹ 5 years | 23         | 23         | 0,00% |  |  |  |  |  |  |
| Panamax 76    | 10 years  | 13,5       | 13,5       | 0,00% |  |  |  |  |  |  |
| Panamax 74    | 15 years  | 8,5        | 8,5        | 0,00% |  |  |  |  |  |  |
| Ultramax 63   | Resale    | 26,5       | 26,5       | 0,00% |  |  |  |  |  |  |
| Ultramax 61   | 5 years   | 18         | 18         | 0,00% |  |  |  |  |  |  |
| Supramax 58k  | 5 years   | 15,5       | 15,5       | 0,00% |  |  |  |  |  |  |
| Supramax 56k  | 10 years  | 10,5       | 10,5       | 0,00% |  |  |  |  |  |  |
| Supramax 52k  | 15 years  | 7          | 7          | 0,00% |  |  |  |  |  |  |
| Handysize 381 | Resale    | 20,5       | 20,5       | 0,00% |  |  |  |  |  |  |
| Handysize 37/ | 5 years   | 14,5       | 14,5       | 0,00% |  |  |  |  |  |  |
| Handysize 321 | 10 years  | 8,5        | 8,5        | 0,00% |  |  |  |  |  |  |
| Handysize 28  | 15 years  | 5          | 5          | 0,00% |  |  |  |  |  |  |