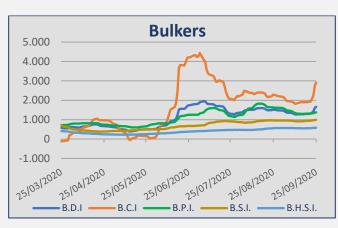

#### **Baltic Indices**

| INDEX | 25-Sep | 18-Sep | ± (%)  |
|-------|--------|--------|--------|
| BDI   | 1.667  | 1.296  | 28,63% |
| BCI   | 2.915  | 1.900  | 53,42% |
| BPI   | 1.380  | 1.315  | 4,94%  |
| BSI   | 992    | 941    | 5,42%  |
| BHSI  | 585    | 558    | 4,84%  |