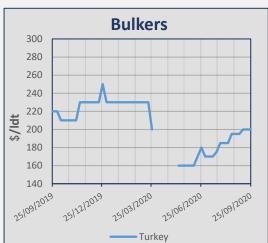

# **Indicative Demolition Prices**

|         | Country    | Price<br>\$/ldt |
|---------|------------|-----------------|
|         | India      | 320             |
| (ers    | Bangladesh | 330             |
| Bulkers | Pakistan   | 340             |
|         | Turkey     | 200             |
|         | India      | 340             |
| Fankers | Bangladesh | 350             |
| Tan     | Pakistan   | 360             |
|         | Turkey     | 210             |