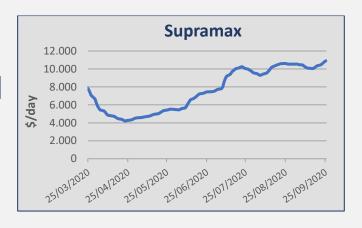

| Daily T/C Avg | 25-Sep    | 18-Sep    | ± (%)  |
|---------------|-----------|-----------|--------|
| Capesize      | \$ 24.178 | \$ 15.761 | 53,40% |
| Kamsarmax     | \$ 12.423 | \$ 11.835 | 4,97%  |
| Panamax       | \$ 11.087 | \$ 10.499 | 5,60%  |
| Supramax      | \$ 10.910 | \$ 10.351 | 5,40%  |
| Handysize 38  | \$ 10.528 | \$ 10.049 | 4,77%  |