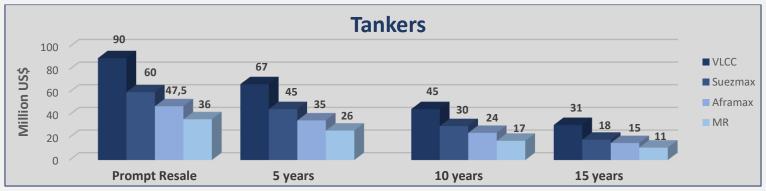

| Tankers |      |          |            |            |        |
|---------|------|----------|------------|------------|--------|
| Size    |      | Age      | Week<br>39 | Week<br>38 | ± %    |
| VLCC    | 310k | Resale   | 90         | 90         | 0,00%  |
| VLCC    | 310k | 5 years  | 67         | 67         | 0,00%  |
| VLCC    | 300k | 10 years | 45         | 45         | 0,00%  |
| VLCC    | 300k | 15 years | 31         | 31         | 0,00%  |
| Suezmax | 160k | Resale   | 60         | 61         | -1,64% |
| Suezmax | 160k | 5 years  | 45         | 46         | -2,17% |
| Suezmax | 150k | 10 years | 30         | 31,5       | -4,76% |
| Suezmax | 150k | 15 years | 18         | 19         | -5,26% |
| Aframax | 110k | Resale   | 47,5       | 47,5       | 0,00%  |
| Aframax | 110k | 5 years  | 35         | 35         | 0,00%  |
| Aframax | 105k | 10 years | 24         | 24         | 0,00%  |
| Aframax | 105k | 15 years | 15         | 15         | 0,00%  |
| MR      | 52k  | Resale   | 36         | 36         | 0,00%  |
| MR      | 51k  | 5 years  | 26         | 26         | 0,00%  |
| MR      | 47k  | 10 years | 17         | 17         | 0,00%  |
| MR      | 45k  | 15 years | 11         | 11         | 0,00%  |