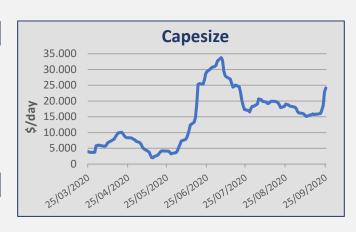

| Daily T/C Avg | 25-Sep    | 18-Sep    | ± (%)  |
|---------------|-----------|-----------|--------|
| Capesize      | \$ 24.178 | \$ 15.761 | 53,40% |
| Kamsarmax     | \$ 12.423 | \$ 11.835 | 4,97%  |
| Panamax       | \$ 11.087 | \$ 10.499 | 5,60%  |
| Supramax      | \$ 10.910 | \$ 10.351 | 5,40%  |
| Handysize 38  | \$ 10.528 | \$ 10.049 | 4,77%  |

### Capesize

**Week 39** saw iron ore rates on the West Australia / China route continued at the level of mid/high usd 8,00's fio range. A number of round trips on the same route were reported around usd 18,000/19,000 pd levels. No period activity to report here.