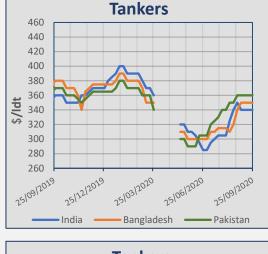

# **Indicative Demolition Prices**

|         | Country    | Price<br>\$/ldt |
|---------|------------|-----------------|
|         | India      | 320             |
| (ers    | Bangladesh | 330             |
| Bulkers | Pakistan   | 340             |
|         | Turkey     | 200             |
|         | India      | 340             |
| Fankers | Bangladesh | 350             |
| Tan     | Pakistan   | 360             |
|         | Turkey     | 210             |