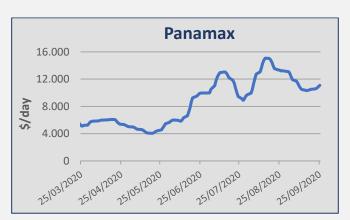

| Daily T/C Avg | 25-Sep    | 18-Sep    | ± (%)  |
|---------------|-----------|-----------|--------|
| Capesize      | \$ 24.178 | \$ 15.761 | 53,40% |
| Kamsarmax     | \$ 12.423 | \$ 11.835 | 4,97%  |
| Panamax       | \$ 11.087 | \$ 10.499 | 5,60%  |
| Supramax      | \$ 10.910 | \$ 10.351 | 5,40%  |
| Handysize 38  | \$ 10.528 | \$ 10.049 | 4,77%  |

## Kamsarmax / Panamax

North Pacific rounds ranged at the usd 12,000 pd. A number of Indonesian trips into China were reported fixed in the usd 13,000 pd range. A number of Indonesian and Australian trips into India were reported at the level of usd 11,000/12,000 pd. South East Asian trips into China via South America were fixed around usd 13,000/13,500 pd. West Africa trips into Continent via West Africa with bauxite were reported at the level of usd 9,500 pd. Continental trips via Baltic into Mediterranean with coal were fixed around usd 15,250 pd. Inter-Mediterranean trips via US East Coast were reported at the level of usd 12,500 pd. Mediterranean trips via Black Sea into China were fixed around usd 25,500 pd. US Gulf trips via Neo Panama into China were reported at the level of usd 16,850 pd plus ballast bonus at the usd 685K. US Gulf trips into China were fixed around usd 16,750 pd plus ballast bonus at the usd 675K. US Gulf trips into Continent were reported at the level of usd 11,000 pd plus ballast bonus at the usd 160K. South American trips into China were reported at the level of usd 14,000/15,000 pd plus ballast bonus at the usd 400k/500k. No period activity to report here.