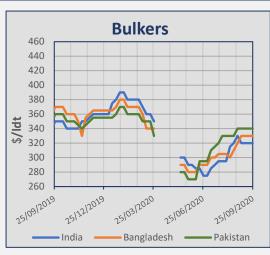

# **Indicative Demolition Prices**

|         | Country    | Price<br>\$/ldt |
|---------|------------|-----------------|
|         | India      | 320             |
| (ers    | Bangladesh | 330             |
| Bulkers | Pakistan   | 340             |
|         | Turkey     | 200             |
|         | India      | 340             |
| Fankers | Bangladesh | 350             |
| Tan     | Pakistan   | 360             |
|         | Turkey     | 210             |