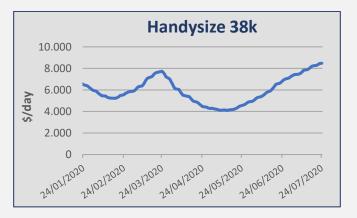

| Daily T/C Avg | 24-Jul    | 17-Jul    | ± (%)   |
|---------------|-----------|-----------|---------|
| Capesize      | \$ 17.284 | \$ 25.085 | -31,10% |
| Kamsarmax     | \$ 10.786 | \$ 13.532 | -20,29% |
| Panamax       | \$ 9.450  | \$ 12.196 | -22,52% |
| Supramax      | \$ 10.070 | \$ 10.014 | 0,56%   |
| Handysize 38  | \$ 8.473  | \$ 8.232  | 2,93%   |