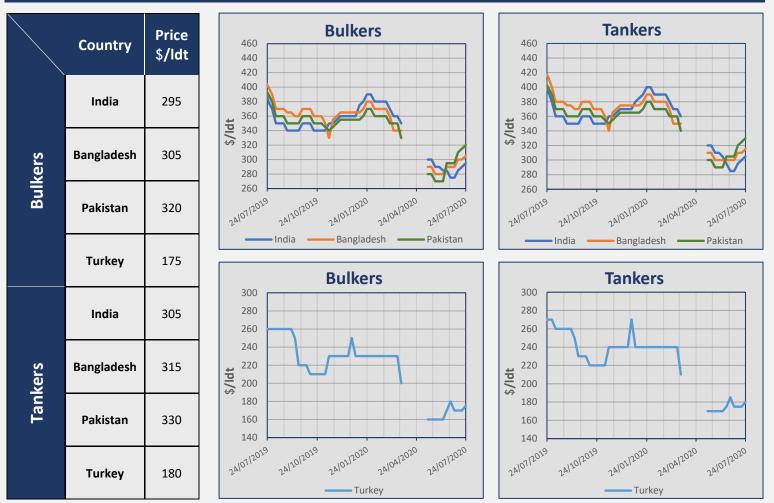

#### Week 30 (17th Jul to 24th Jul 2020)

**Demolition Sales** 

Ldt

12.937

12.700

10.228

6.772

Price \$/ldt

283

291

190

336

Country

India

India

Undisclosed

Pakistan

Comments

Green recycling, incl. 630T

bunkers

Incl. 400T bunkers

"As Is" Cape Town

## **Indicative Demolition Prices**

YoB

2001

1997

2001

1997

Vessel

**Baltic Highway** 

**Polaris Ace** 

Hispania Graeca

Master

Type

Ro-Ro

Ro-Ro

Bulker

Bulker

Dwt

17.828

15.522

74.133

24.112