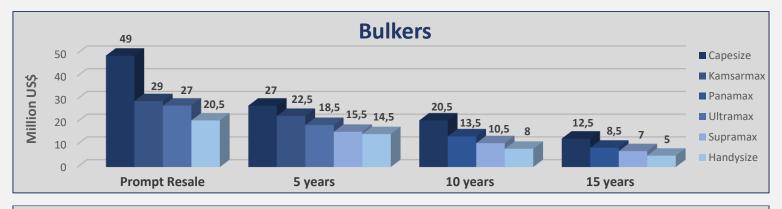

#### Week 30 (17th Jul to 24th Jul 2020)

|           | Bulkers      |          |            |            |        |  |  |  |  |  |  |  |
|-----------|--------------|----------|------------|------------|--------|--|--|--|--|--|--|--|
| Size      |              | Age      | Week<br>30 | Week<br>29 | ± %    |  |  |  |  |  |  |  |
| Capesize  | 180k         | Resale   | 49         | 49         | 0,00%  |  |  |  |  |  |  |  |
| Capesize  | 180k         | 5 years  | 27         | 27         | 0,00%  |  |  |  |  |  |  |  |
| Capesize  | 180k         | 10 years | 20,5       | 20,5       | 0,00%  |  |  |  |  |  |  |  |
| Capesize  | 170k         | 15 years | 12,5       | 12,5       | 0,00%  |  |  |  |  |  |  |  |
| Kamsarma  | <b>x</b> 82k | Resale   | 29         | 29         | 0,00%  |  |  |  |  |  |  |  |
| Kamsarma  | <b>x</b> 82k | 5 years  | 22,5       | 22,5       | 0,00%  |  |  |  |  |  |  |  |
| Panamax   | 76k          | 10 years | 13,5       | 13,5       | 0,00%  |  |  |  |  |  |  |  |
| Panamax   | 74k          | 15 years | 8,5        | 8,5        | 0,00%  |  |  |  |  |  |  |  |
| Ultramax  | 63k          | Resale   | 27         | 27         | 0,00%  |  |  |  |  |  |  |  |
| Ultramax  | 61k          | 5 years  | 18,5       | 19         | -2,63% |  |  |  |  |  |  |  |
| Supramax  | 58k          | 5 years  | 15,5       | 15,5       | 0,00%  |  |  |  |  |  |  |  |
| Supramax  | 56k          | 10 years | 10,5       | 10,5       | 0,00%  |  |  |  |  |  |  |  |
| Supramax  | 52k          | 15 years | 7          | 7          | 0,00%  |  |  |  |  |  |  |  |
| Handysize | 38k          | Resale   | 20,5       | 20,5       | 0,00%  |  |  |  |  |  |  |  |
| Handysize | 37k          | 5 years  | 14,5       | 15         | -3,33% |  |  |  |  |  |  |  |
| Handysize | 32k          | 10 years | 8          | 8          | 0,00%  |  |  |  |  |  |  |  |
| Handysize | 28k          | 15 years | 5          | 5          | 0,00%  |  |  |  |  |  |  |  |