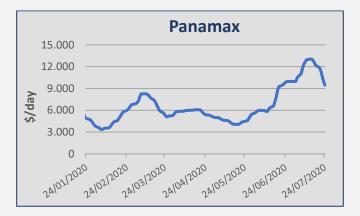

| Daily T/C Avg | 24-Jul    | 17-Jul    | ± (%)   |
|---------------|-----------|-----------|---------|
| Capesize      | \$ 17.284 | \$ 25.085 | -31,10% |
| Kamsarmax     | \$ 10.786 | \$ 13.532 | -20,29% |
| Panamax       | \$ 9.450  | \$ 12.196 | -22,52% |
| Supramax      | \$ 10.070 | \$ 10.014 | 0,56%   |
| Handysize 38  | \$ 8.473  | \$ 8.232  | 2,93%   |

#### Kamsarmax / Panamax

North Pacific rounds ranged at the usd 10,000/11,000 pd. A number of Indonesian trips into China were reported at around usd 8,000/9,000 pd levels. A number of Australian trips into India were fixed at the level of usd 10,000/11,000 pd. Indian iron ore trips into China were reported at the level of usd 16,000 pd. West African trips into Continent with bauxite were fixed around usd 8,000 pd. Inter-Continental trips via Baltic with coal were reported at the level of usd 13,250 pd. South American trips into China were fixed around usd 13,500/14,750 pd plus ballast bonus at the usd 350K/475K. Usd 11,000 pd on a Kamsarmax for 9/11 months employment basis delivery in the Pacific.