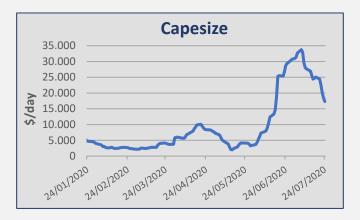

| Daily T/C Avg | 24-Jul    | 17-Jul    | ± (%)   |
|---------------|-----------|-----------|---------|
| Capesize      | \$ 17.284 | \$ 25.085 | -31,10% |
| Kamsarmax     | \$ 10.786 | \$ 13.532 | -20,29% |
| Panamax       | \$ 9.450  | \$ 12.196 | -22,52% |
| Supramax      | \$ 10.070 | \$ 10.014 | 0,56%   |
| Handysize 38  | \$ 8.473  | \$ 8.232  | 2,93%   |

#### Capesize

Iron ore rates on the West Australia / China route continued throughout **Week 30** at the level of low/mid usd 7,00's fio. A number of round trips on the same route were reported around usd 13,000 pd levels. No period activity to report here.