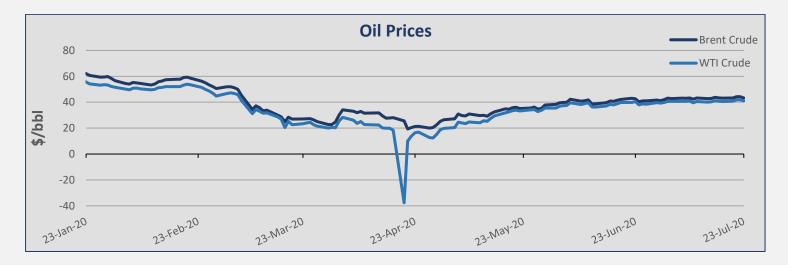

| 3-Jul | 16-Jul                                          | + (0/)                                  |
|-------|-------------------------------------------------|-----------------------------------------|
|       | 10 101                                          | ± (%)                                   |
| 3,31  | 43,37                                           | -0,14%                                  |
| 1,07  | 40,75                                           | 0,79%                                   |
| L,79  | 1,72                                            | 4,07%                                   |
| 90,00 | 1.800,30                                        | 4,98%                                   |
| 2,92  | 2,90                                            | 0,69%                                   |
| 29,50 | 535,25                                          | -1,07%                                  |
|       | 3,31<br>1,07<br>1,79<br>390,00<br>2,92<br>29,50 | 1,0740,751,791,72390,001.800,302,922,90 |