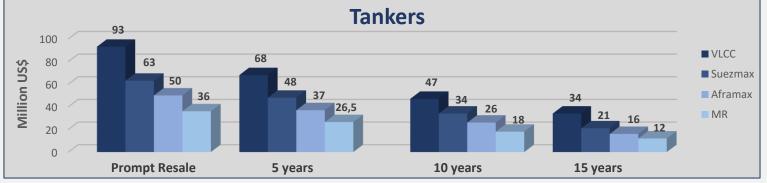

| Tankers |      |          |            |            |        |
|---------|------|----------|------------|------------|--------|
| Size    |      | Age      | Week<br>30 | Week<br>29 | ± %    |
| VLCC    | 310k | Resale   | 93         | 94         | -1,06% |
| VLCC    | 310k | 5 years  | 68         | 69         | -1,45% |
| VLCC    | 300k | 10 years | 47         | 47         | 0,00%  |
| VLCC    | 300k | 15 years | 34         | 34         | 0,00%  |
| Suezmax | 160k | Resale   | 63         | 64         | -1,56% |
| Suezmax | 160k | 5 years  | 48         | 49         | -2,04% |
| Suezmax | 150k | 10 years | 34         | 34         | 0,00%  |
| Suezmax | 150k | 15 years | 21         | 21         | 0,00%  |
| Aframax | 110k | Resale   | 50         | 50         | 0,00%  |
| Aframax | 110k | 5 years  | 37         | 37         | 0,00%  |
| Aframax | 105k | 10 years | 26         | 26         | 0,00%  |
| Aframax | 105k | 15 years | 16         | 16         | 0,00%  |
| MR      | 52k  | Resale   | 36         | 37         | -2,70% |
| MR      | 51k  | 5 years  | 26,5       | 27,5       | -3,64% |
| MR      | 47k  | 10 years | 18         | 18         | 0,00%  |
| MR      | 45k  | 15 years | 12         | 12         | 0,00%  |