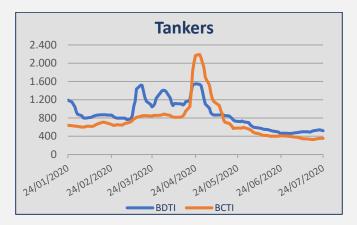

| INDEX | 24-Jul | 17-Jul | ± (%) |  |
|-------|--------|--------|-------|--|
| BDTI  | 520    | 520    | 0,00% |  |
| BCTI  | 355    | 329    | 7,90% |  |