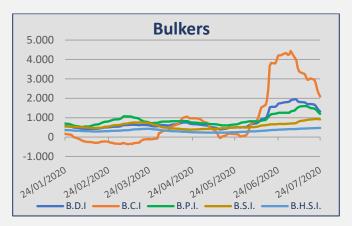

### **Baltic Indices**

| INDEX | 24-Jul | 17-Jul | ± (%)   |  |
|-------|--------|--------|---------|--|
| BDI   | 1.317  | 1.710  | -22,98% |  |
| BCI   | 2.084  | 3.025  | -31,11% |  |
| BPI   | 1.198  | 1.504  | -20,35% |  |
| BSI   | 915    | 910    | 0,55%   |  |
| BHSI  | 471    | 457    | 3,06%   |  |