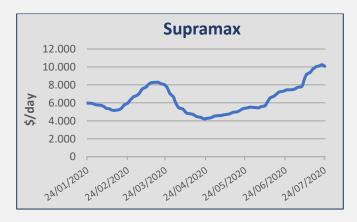

| Daily T/C Avg | 24-Jul    | 17-Jul    | ± (%)   |
|---------------|-----------|-----------|---------|
| Capesize      | \$ 17.284 | \$ 25.085 | -31,10% |
| Kamsarmax     | \$ 10.786 | \$ 13.532 | -20,29% |
| Panamax       | \$ 9.450  | \$ 12.196 | -22,52% |
| Supramax      | \$ 10.070 | \$ 10.014 | 0,56%   |
| Handysize 38  | \$ 8.473  | \$ 8.232  | 2,93%   |