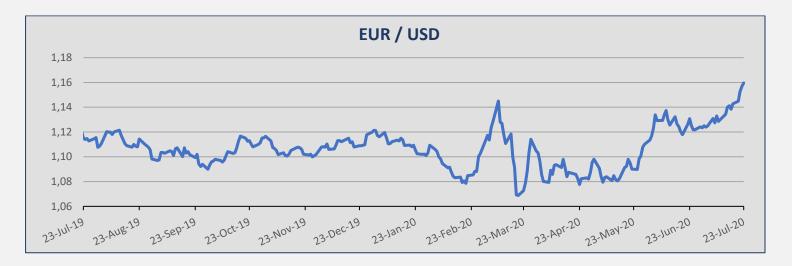

# **KEY INDICATORS**

| Currencies |          |          |        |  |
|------------|----------|----------|--------|--|
| Currency   | 23-Jul   | 16-Jul   | ± (%)  |  |
| EUR / USD  | 1,1596   | 1,1384   | 1,86%  |  |
| USD / JPY  | 106,86   | 107,27   | -0,38% |  |
| USD / KRW  | 1.197,40 | 1.205,43 | -0,67% |  |
| NOK / USD  | 0,1084   | 0,1074   | 0,93%  |  |