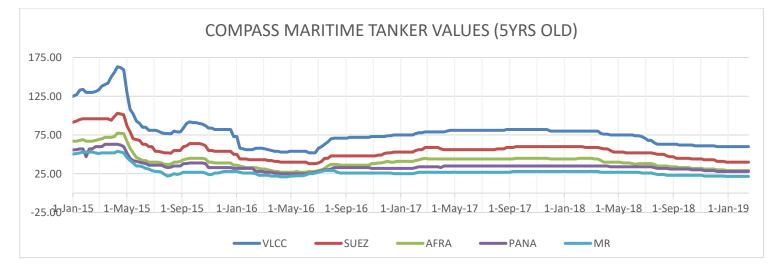

|                  | COMPASS MARITIME TANKER VALUES |    |                                 |        |         |         |  |  |  |  |
|------------------|--------------------------------|----|---------------------------------|--------|---------|---------|--|--|--|--|
| ASSET CLASS      | NB CONTRACT                    |    | NB PROMPT<br>DELIVERY           | 5 YEAR | 10 YEAR | 20 YEAR |  |  |  |  |
| TANKERS          | SIZE<br>(DWT)                  |    | (All Numbers in US \$ Millions) |        |         |         |  |  |  |  |
| VLCC             | 300,000                        | 91 | 102                             | 75     | 50      | 23      |  |  |  |  |
| SUEZMAX          | 160,000                        | 61 | 71                              | 52     | 35      | 12      |  |  |  |  |
| AFRAMAX          | 115,000                        | 51 | 55                              | 40     | 28      | 10      |  |  |  |  |
| PANAMAX -<br>LR1 | 70,000                         | 43 | 43                              | 32     | 19      | 7       |  |  |  |  |
| MR TANKER        | 51,000                         | 37 | 39                              | 29.5   | 18      | 6       |  |  |  |  |