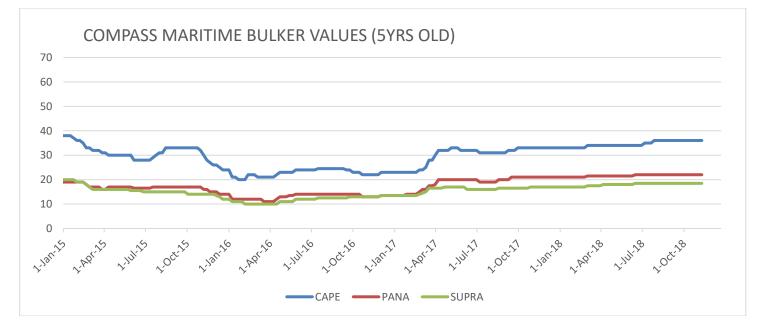

| COMPASS MARITIME BULK CARRIER VALUES |               |             |                                 |           |            |         |  |  |  |
|--------------------------------------|---------------|-------------|---------------------------------|-----------|------------|---------|--|--|--|
| ASSET CLA                            | ASS           | NB CONTRACT | NB<br>PROMPT<br>DELIVERY        | 5<br>YEAR | 10<br>YEAR | 20 YEAR |  |  |  |
| BULK                                 | SIZE<br>(DWT) |             | (All Numbers in US \$ Millions) |           |            |         |  |  |  |
| CAPE                                 | 180,000       | 50          | 50                              | 31        | 20         | 10      |  |  |  |
| KAMSARMAX                            | 82,000        | 29          | 30                              | 22        | 13         | 7       |  |  |  |
| SUPRAMAX                             | 56,000        | 26          | 27                              | 16        | 12         | 5       |  |  |  |