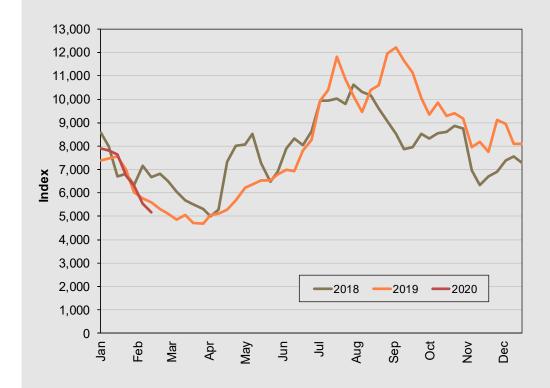

## **ATLANTIC**CAPESIZE INDEX

SIMPSON | SPENCE | YOUNG®

A further week of declines for spot voyage rates across the basin saw the SSY Atlantic Capesize Index fall by 362 points week-on-week to 5,173 points. The round-voyage rate (180k dwt) dropped by \$1,500/day to just \$2,900/day, while there was a \$1,350/day fall in the fronthaul rate to \$15,750/day.

|                          |             |        | 10/02/2020 | 17/02/2020 |
|--------------------------|-------------|--------|------------|------------|
| Trade                    | Cargo Size  | Weight | \$/t       | \$/t       |
| NARVIK/ROTTERDAM         | 150,000/10% | 10.0%  | 3.95       | 3.75       |
| TUBARAO/ROTTERDAM        | 160,000/10% | 10.0%  | 5.05       | 4.75       |
| RICHARDS BAY/ROTTERDAM   | 150,000/10% | 10.0%  | 5.60       | 5.10       |
| HAMPTON ROADS/ROTTERDAM  | 120,000/10% | 10.0%  | 7.90       | 7.20       |
| PUERTO BOLIVAR/ROTTERDAM | 150,000/10% | 10.0%  | 7.00       | 6.30       |
| NOUADHIBOU/QINGDAO       | 140,000/10% | 10.0%  | 16.55      | 15.90      |
| TUBARAO/JAPAN            | 160,000/10% | 10.0%  | 12.96      | 12.25      |
| TUBARAO/QINGDAO          | 160,000/10% | 10.0%  | 13.60      | 12.95      |
| T/C TRIP CONT/FAR EAST   | 180,000 DWT | 10.0%  | 2.89       | 2.66       |
| T/C TRANSATLANTIC ROUND  | 180,000 DWT | 10.0%  | 0.74       | 0.49       |
|                          |             | 100.0% |            |            |
| CALCULATED INDEX         |             |        | 5,535      | 5,173      |
| Change on Previous Index |             |        | -764       | -362       |
| Change on Four Weeks Ago |             |        | -2,276     | -2,465     |
| Change on Previous Year  |             |        | -229       | -417       |
| Change on Two Years Ago  |             |        | -803       | -1,991     |