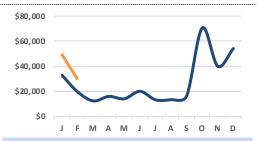

### Suezmax Average Earnings+ MTD 2020 v. CY 2019

MTD '20 Avg/Day: \$30,546

MTD 20' v. CY '19': +58%

AFRAMAX: The USG market finished on a quiet note this week after an active first half. The week started strong with solid enquiry for USG/TA and ECMEX/USG cargoes. Monday and Tuesday saw a rush of cargoes come out, picking off prompt tonnage before fog along the USG coast delayed the majority of ships that were due to be free of cargo this week. In typical fashion, after the fog lifted, the weather offshore deteriorated, keeping the list tight and ships that were on to lightering voyages occupied until at least Saturday afternoon/evening. With that said, enquiry remains on the quieter side and additional tonnage should start trickling back in to the market over the weekend, giving charterers some opportunity to test rates down next week. The European markets seem to be gaining some optimism after and active NSEA market boosted Cross UKC rates early. Sentiment seems poised across the board with all of Europe ready to bring rates back up to more workable levels. Owners remain optimistic in the Med despite only achieving ws85 on the last done trade which however, is a slight bump this week. Now, with enquiry expected to pick up, and the markets optimistically poised, next week should be a good indicator as to where rates will end up during the second half of the month.