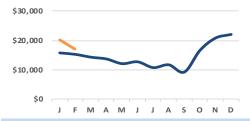

MR Average Earnings+ MTD 2020 v. CY 2019

MTD '20 Avg/Day: \$17,189

MTD 20' v. CY '19': +33%

Whilst every care has been taken in the production of this report, no liability can be accepted for any loss incurred in any way whatsoever by any person who may seek to rely on the information contained herein. All information is supplied in good faith and Charles R. Weber Company, Inc. accepts no responsibility for any and all errors and omissions contained within this report. The information contained herein may not be reproduced without the written permission of Charles R. Weber Research.