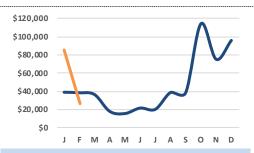

## VLCC Average Earnings\* MTD 2020 v. CY 2019

MTD '20 Avg/Day: \$26,259

MTD 20' v. CY '19': -31%

SUEZMAX: West Africa inquiries were relatively stagnant this week resulting in downward pressure on rates. Charterers continue to drip feed their end/early programs while challenging last done levels all week with relative ease. TD20 route fell another 10 pts down to ws80, with the corresponding TCE's declining around 29% from week to week down to around \$31,000/day (IFO 380) / \$25,100/day (0.5%). The BSEA>MED route remains bleak as limited transit delays and lower expected cargo demand has caused freight rates sink almost 5 points to ws90 for the TD6 route yielding a TCE of around \$39,600/day (IFO 380) / \$36,300/day (0.5%). In the USG/CBS region, limited cargo inquiries and softer sentiment amongst owners have left rates shaky and due for testing on both local and TA voyages. Rates for USG>TA imploded further this week dropping nearly 15 pts down to the low ws80's basis 145,000 MT cargo size. The USG>SPORE route appears to continue to teeter around the \$4.75m-\$4.8m level for the time being; however, with VLCC East rates continuing to close the gap, expect the Suezmax market to be tested further going into next week. BDTI - TD20 ended the week settling at w/s79.59 which is down 9.30 points from last week's close of business.