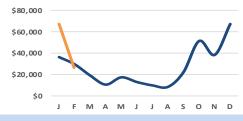

Aframax Average Earnings+ MTD 2020 v. CY 2019

MTD '20 Avg/Day: \$26,378

MTD 20' v. CY '19': -11%

MR: A short tonnage list on the Continent to start the week gave owners positive expectations. However, market rates hovered for most of the week until inquiries to West Africa picked up. The week concluded with a slight up-swing with last done fixed 37,000mt at ws165 for typical CONT>USAC movement and owners are optimistic going into next week. A positive note in the USG seems to be that for a second week in a row we are back to normal with respect to export volumes and activity. The tonnage list was still heavy at the front end of the week. After a major correction to rates last week, rates this week scraped bottom for most of the week for all discharge destinations. TC 14 presently stands at ws90 for 38,000mt, USG>Brazil 38,000mt at ws140 and USG>CBS lump sum at the \$475,000 to \$500,000 range. The tonnage list has been chopped down considerably, so perhaps we have reached the bottom and rates may improve next week.