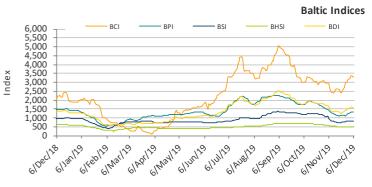

### Chartering (Wet: Firm+ / Dry: Firm+)

Dry bulk earnings remain positive as we approach the end of the year, with strong performance in the Panamax market in particular boosting sentiment in the past days. The BDI today (10/12/2019) closed at 1,528 points, down by 23 points compared to Monday's (9/12/2019) levels and decreased by 78 points when compared to previous Tuesday's closing (3/12/2019). As the crude carriers market managed to sustain its strong momentum across all sizes during the past days, high expectations for a strong winter season have been building up quickly. The BDTI Monday (9/12/2019) closed at 1,388, increased by 151 points and the BCTI at 803, a decrease of 44 points compared to previous Monday's (3/12/2019) levels.

|      | Baltic Indices |                |       |                |       |        |       |       |  |  |  |  |
|------|----------------|----------------|-------|----------------|-------|--------|-------|-------|--|--|--|--|
|      |                | ek 49<br>/2019 |       | ek 48<br>/2019 | Point | \$/day | 2018  | 2017  |  |  |  |  |
|      | Index          | \$/day         | Index | \$/day         | Diff  | ±%     | Index | Index |  |  |  |  |
| BDI  | 1,558          |                | 1,528 |                | 30    |        | 1,349 | 1,149 |  |  |  |  |
| BCI  | 3,273          | \$23,704       | 3,131 | \$23,865       | 142   | -0.7%  | 2,095 | 2,094 |  |  |  |  |
| BPI  | 1,347          | \$10,794       | 1,225 | \$9,822        | 122   | 9.9%   | 1,451 | 1,221 |  |  |  |  |
| BSI  | 835            | \$9,526        | 816   | \$9,277        | 19    | 2.7%   | 1,030 | 846   |  |  |  |  |
| BHSI | 507            | \$7,367        | 505   | \$7,326        | 2     | 0.6%   | 597   | 525   |  |  |  |  |