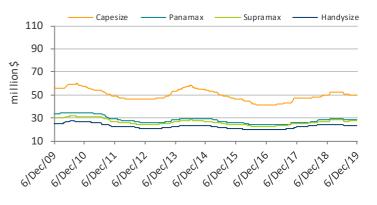

| In         | Indicative Market Values (\$ Million) - Bulk Carriers |            |            |       |      |      |      |  |  |  |  |  |
|------------|-------------------------------------------------------|------------|------------|-------|------|------|------|--|--|--|--|--|
| Vessel 5 y | rs old                                                | Dec-19 avg | Nov-19 avg | ±%    | 2018 | 2017 | 2016 |  |  |  |  |  |
| Capesize   | 180k                                                  | 27.0       | 28.4       | -4.9% | 35.0 | 31.1 | 23.5 |  |  |  |  |  |
| Panamax    | 76K                                                   | 17.0       | 17.7       | -4.0% | 18.7 | 18.1 | 13.6 |  |  |  |  |  |
| Supramax   | 58k                                                   | 15.5       | 16.1       | -3.7% | 17.7 | 16.5 | 12.7 |  |  |  |  |  |
| Handysize  | 32K                                                   | 12.5       | 13.0       | -3.5% | 15.0 | 13.0 | 9.9  |  |  |  |  |  |