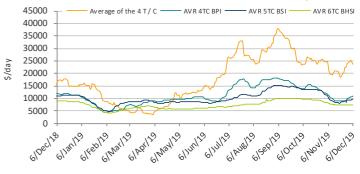

#### Average T/C Rates

|                                    |                                                                                                                                                               | Period                                                                                                                                                                                                               | 1                                                                                                                                                                                                                                                                                                               |                                                                                                                                                                                                                                                                                                                                                                                      |                                                                                                                                                                                                                                                                                                                                                                                                                                                 |                                                                                                                                                                                                                                                                                                                                                                                                                                                                                                                   |
|------------------------------------|---------------------------------------------------------------------------------------------------------------------------------------------------------------|----------------------------------------------------------------------------------------------------------------------------------------------------------------------------------------------------------------------|-----------------------------------------------------------------------------------------------------------------------------------------------------------------------------------------------------------------------------------------------------------------------------------------------------------------|--------------------------------------------------------------------------------------------------------------------------------------------------------------------------------------------------------------------------------------------------------------------------------------------------------------------------------------------------------------------------------------|-------------------------------------------------------------------------------------------------------------------------------------------------------------------------------------------------------------------------------------------------------------------------------------------------------------------------------------------------------------------------------------------------------------------------------------------------|-------------------------------------------------------------------------------------------------------------------------------------------------------------------------------------------------------------------------------------------------------------------------------------------------------------------------------------------------------------------------------------------------------------------------------------------------------------------------------------------------------------------|
| \$/day                             | Week<br>49                                                                                                                                                    | Week<br>48                                                                                                                                                                                                           | ±%                                                                                                                                                                                                                                                                                                              | Diff                                                                                                                                                                                                                                                                                                                                                                                 | 2018                                                                                                                                                                                                                                                                                                                                                                                                                                            | 2017                                                                                                                                                                                                                                                                                                                                                                                                                                                                                                              |
| 180K 6mnt TC                       | 20,500                                                                                                                                                        | 20,500                                                                                                                                                                                                               | 0.0%                                                                                                                                                                                                                                                                                                            | 0                                                                                                                                                                                                                                                                                                                                                                                    | 19,758                                                                                                                                                                                                                                                                                                                                                                                                                                          | 15,671                                                                                                                                                                                                                                                                                                                                                                                                                                                                                                            |
| 180K 1yr TC                        | 17,500                                                                                                                                                        | 17,500                                                                                                                                                                                                               | 0.0%                                                                                                                                                                                                                                                                                                            | 0                                                                                                                                                                                                                                                                                                                                                                                    | 19,575                                                                                                                                                                                                                                                                                                                                                                                                                                          | 14,844                                                                                                                                                                                                                                                                                                                                                                                                                                                                                                            |
| 180K 3yr TC                        | 16,000                                                                                                                                                        | 16,000                                                                                                                                                                                                               | 0.0%                                                                                                                                                                                                                                                                                                            | 0                                                                                                                                                                                                                                                                                                                                                                                    | 17,912                                                                                                                                                                                                                                                                                                                                                                                                                                          | 13,892                                                                                                                                                                                                                                                                                                                                                                                                                                                                                                            |
| X76K 6mnt TCE76K 1yr TCE76K 3yr TC |                                                                                                                                                               | 10,250                                                                                                                                                                                                               | 4.9%                                                                                                                                                                                                                                                                                                            | 500                                                                                                                                                                                                                                                                                                                                                                                  | 13,224                                                                                                                                                                                                                                                                                                                                                                                                                                          | 10,984                                                                                                                                                                                                                                                                                                                                                                                                                                                                                                            |
| 76K 1yr TC                         | 11,000                                                                                                                                                        | 10,500                                                                                                                                                                                                               | 4.8%                                                                                                                                                                                                                                                                                                            | 500                                                                                                                                                                                                                                                                                                                                                                                  | 13,513                                                                                                                                                                                                                                                                                                                                                                                                                                          | 11,113                                                                                                                                                                                                                                                                                                                                                                                                                                                                                                            |
| 76K 3yr TC                         | 11,500                                                                                                                                                        | 11,500                                                                                                                                                                                                               | 0.0%                                                                                                                                                                                                                                                                                                            | 0                                                                                                                                                                                                                                                                                                                                                                                    | 12,710                                                                                                                                                                                                                                                                                                                                                                                                                                          | 11,171                                                                                                                                                                                                                                                                                                                                                                                                                                                                                                            |
| 58K 6mnt TC                        | 9,750                                                                                                                                                         | 9,750                                                                                                                                                                                                                | 0.0%                                                                                                                                                                                                                                                                                                            | 0                                                                                                                                                                                                                                                                                                                                                                                    | 12,450                                                                                                                                                                                                                                                                                                                                                                                                                                          | 10,421                                                                                                                                                                                                                                                                                                                                                                                                                                                                                                            |
| 58K 1yr TC                         | 10,000                                                                                                                                                        | 10,000                                                                                                                                                                                                               | 0.0%                                                                                                                                                                                                                                                                                                            | 0                                                                                                                                                                                                                                                                                                                                                                                    | 11,700                                                                                                                                                                                                                                                                                                                                                                                                                                          | 10,166                                                                                                                                                                                                                                                                                                                                                                                                                                                                                                            |
| 58K 3yr TC                         | 10,250                                                                                                                                                        | 10,250                                                                                                                                                                                                               | 0.0%                                                                                                                                                                                                                                                                                                            | 0                                                                                                                                                                                                                                                                                                                                                                                    | 11,450                                                                                                                                                                                                                                                                                                                                                                                                                                          | 10,176                                                                                                                                                                                                                                                                                                                                                                                                                                                                                                            |
| 32K 6mnt TC                        | 8,250                                                                                                                                                         | 8,250                                                                                                                                                                                                                | 0.0%                                                                                                                                                                                                                                                                                                            | 0                                                                                                                                                                                                                                                                                                                                                                                    | 9,586                                                                                                                                                                                                                                                                                                                                                                                                                                           | 8,662                                                                                                                                                                                                                                                                                                                                                                                                                                                                                                             |
| 32K 1yr TC                         | 8,500                                                                                                                                                         | 8,500                                                                                                                                                                                                                | 0.0%                                                                                                                                                                                                                                                                                                            | 0                                                                                                                                                                                                                                                                                                                                                                                    | 9,450                                                                                                                                                                                                                                                                                                                                                                                                                                           | 8,248                                                                                                                                                                                                                                                                                                                                                                                                                                                                                                             |
| 32K 3yr TC                         | 8,750                                                                                                                                                         | 8,750                                                                                                                                                                                                                | 0.0%                                                                                                                                                                                                                                                                                                            | 0                                                                                                                                                                                                                                                                                                                                                                                    | 9,200                                                                                                                                                                                                                                                                                                                                                                                                                                           | 8,464                                                                                                                                                                                                                                                                                                                                                                                                                                                                                                             |
|                                    | 180K 6mnt TC<br>180K 1yr TC<br>180K 3yr TC<br>76K 6mnt TC<br>76K 1yr TC<br>76K 3yr TC<br>58K 6mnt TC<br>58K 1yr TC<br>58K 3yr TC<br>32K 6mnt TC<br>32K 1yr TC | S/day 49   180K 6mnt TC 20,500   180K 1yr TC 17,500   180K 3yr TC 16,000   76K 6mnt TC 10,750   76K 3yr TC 11,000   76K 3yr TC 9,750   58K 6mnt TC 9,750   58K 1yr TC 10,000   58K 3yr TC 10,250   32K 6mnt TC 8,250 | Keek<br>49 Week<br>49   180K 6mnt TC 20,500   180K 1yr TC 17,500   180K 3yr TC 16,000   76K 6mnt TC 10,750   76K 6mnt TC 10,750   76K 6mnt TC 10,750   76K 6mnt TC 11,000   76K 3yr TC 11,500   76K 3yr TC 10,250   58K 6mnt TC 9,750   58K 1yr TC 10,000   58K 3yr TC 10,250   32K 6mnt TC 8,250   8,500 8,500 | \$/day 49 48 ±%   180K 6mnt TC 20,500 20,500 0.0%   180K 1yr TC 17,500 17,500 0.0%   180K 3yr TC 16,000 16,000 0.0%   180K 3yr TC 10,750 10,250 4.9%   76K 6mnt TC 11,000 10,500 4.8%   76K 3yr TC 11,500 11,500 0.0%   58K 6mnt TC 9,750 9,750 0.0%   58K 6mnt TC 10,250 10,200 0.0%   58K 3yr TC 10,250 10,250 0.0%   58K 3yr TC 10,250 10,250 0.0%   52K 6mnt TC 8,250 8,250 0.0% | \$/day Week<br>49 Week<br>48 Week<br>48 ±% Diff   180K 6mnt TC 20,500 20,500 0.0% 0   180K 1yr TC 17,500 17,500 0.0% 0   180K 3yr TC 16,000 16,000 0.0% 0   76K 6mnt TC 10,750 10,250 4.9% 500   76K 6mnt TC 10,750 10,250 4.9% 500   76K 3yr TC 11,000 10,500 4.8% 500   76K 3yr TC 11,500 11,500 0.0% 0   58K 6mnt TC 9,750 9,750 0.0% 0   58K 1yr TC 10,000 10,000 0.0% 0   58K 3yr TC 10,250 10,250 0.0% 0   32K 6mnt TC 8,250 8,250 0.0% 0 | Ý/day Week<br>49 Week<br>48 ±% Diff 2018   180K 6mnt TC 20,500 20,500 0.0% 0 19,758   180K 1yr TC 17,500 17,500 0.0% 0 19,575   180K 3yr TC 16,000 16,000 0.0% 0 19,575   180K 3yr TC 16,000 16,000 0.0% 0 17,912   76K 6mnt TC 10,750 10,250 4.9% 500 13,224   76K 1yr TC 11,000 10,500 4.8% 500 13,513   76K 3yr TC 11,500 11,500 0.0% 0 12,450   58K 6mnt TC 9,750 9,750 0.0% 0 11,700   58K 1yr TC 10,000 10,000 0.0% 0 11,450   58K 3yr TC 10,250 10,250 0.0% 0 9,586   32K 6mnt TC 8,500 8,500 0.0% 0 9,450 |