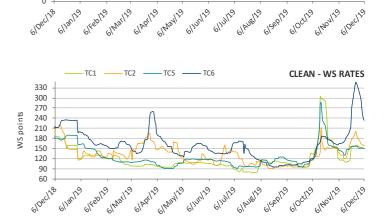

#### **Indicative Period Charters** -12 mos - 'LOS ANGELES SPIRIT' 2007 159,233 dwt -\$37,500/day - Petco - 'PATMOS WARRIOR' 2007 -12 mos 105,572 dwt -\$27,500/day - Trafigura TD3 TD6 TD9 **DIRTY - WS RATES** 400 350 300 WS points 250 200 150 100