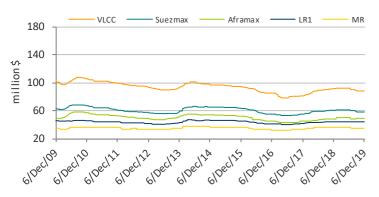

50 0

| In        | dicative Ma | arket Va      | lues (\$ I    | Villion | ) - Tank | ers  |      |
|-----------|-------------|---------------|---------------|---------|----------|------|------|
| Vessel 5y | rs old      | Dec-19<br>avg | Nov-19<br>avg | ±%      | 2018     | 2017 | 2016 |
| VLCC      | 300KT DH    | 75.0          | 75.0          | 0.0%    | 64.2     | 62.0 | 68.9 |
| Suezmax   | 150KT DH    | 53.0          | 53.0          | 0.0%    | 43.5     | 41.4 | 50.0 |
| Aframax   | 110KT DH    | 41.0          | 41.0          | 0.0%    | 31.8     | 30.4 | 37.0 |
| LR1       | 75KT DH     | 32.0          | 32.0          | 0.0%    | 29.3     | 27.6 | 33.1 |
| MR        | 52KT DH     | 30.0          | 30.0          | 0.0%    | 26.3     | 23.4 | 25.3 |