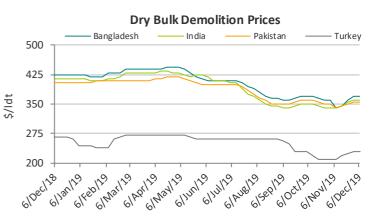

#### Demolition (Wet: Stable+/ Dry: Stable+)

The demolition market has seen stable activity and prices during the first week of December, with Bangladeshi and Indian breakers once again securing most of the available market candidates, while despite the fact that we have not seen additional premiums on recent sales, sentiment remains very much positive across the Indian subcontinent region. Indeed, with slowly but steadily strengthening local currencies and stable scrap steel prices across Bangladesh, India and Pakistan, momentum seems to have fundamentally improved, at least for now, while the reaction of the market to the new fuel regulation will probably be the key factor shaping the supply of demo candidates in the following months. Average prices in the different markets this week for tankers ranged between \$240-380 /ldt and those for dry bulk units between \$230-370/ldt.