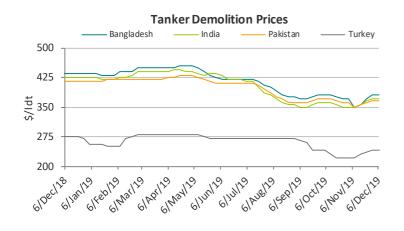

#### Demolition (Wet: Stable+/ Dry: Stable+)

The demolition market has seen stable activity and prices during the first week of December, with Bangladeshi and Indian breakers once again securing most of the available market candidates, while despite the fact that we have not seen additional premiums on recent sales, sentiment remains very much positive across the Indian subcontinent region. Indeed, with slowly but steadily strengthening local currencies and stable scrap steel prices across Bangladesh, India and Pakistan, momentum seems to have fundamentally improved, at least for now, while the reaction of the market to the new fuel regulation will probably be the key factor shaping the supply of demo candidates in the following months. Average prices in the different markets this week for tankers ranged between \$240-380 /ldt and those for dry bulk units between \$230-370/ldt.